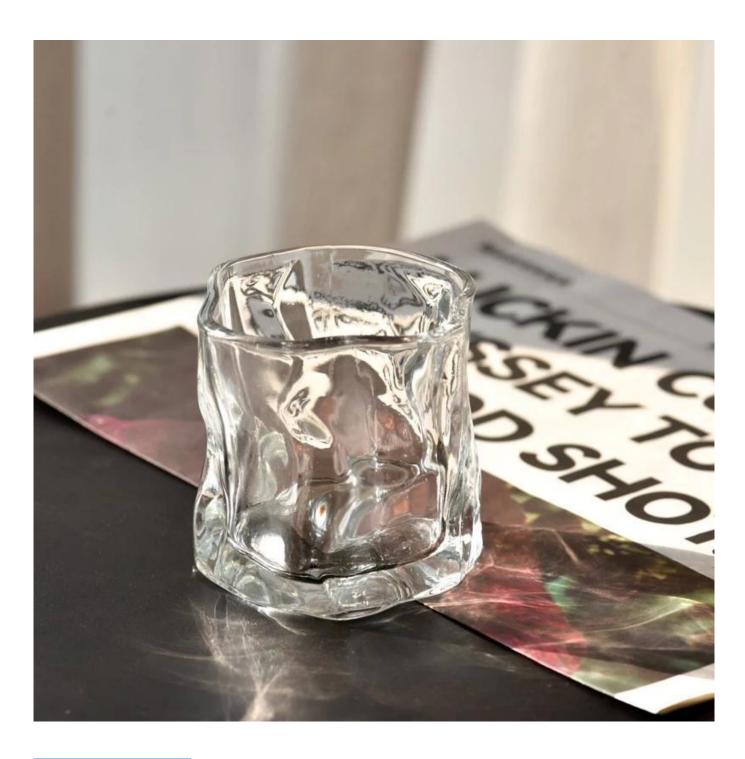

## irregular glass candle vessel 5oz, unique glass candle vessels

#### Candle Jars Description

**Size: 77**mm\*76mm

This special-shaped candle jar comes with clear finishing. The glass size is good for holding about 5oz wax. Cusotm colors are acceptable.

Candle accessaries