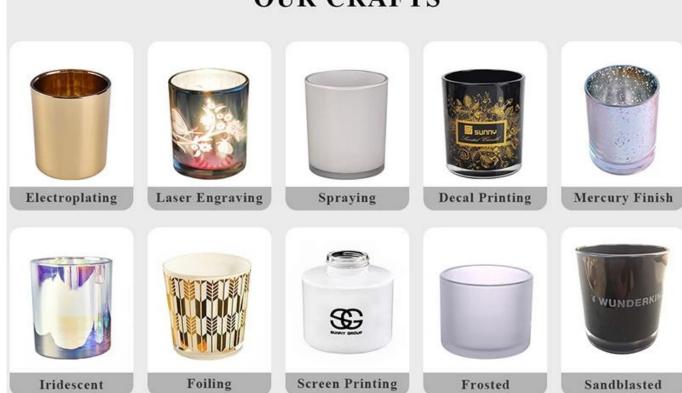

designed items from us haven't been copied in three years.
- Product quality is the major focus in Sunny Glassware. Sunny Glassware once demolished 80,000 pcs of glass vessel with barely visible blemish.

#### Candle Jars Description

**Size: 77**mm\*76mm

This special-shaped candle jar comes with clear finishing. The glass size is good for holding about 5oz wax. Cusotm colors are acceptable.











Candle accessaries





Team and Office





#### Factory Show



#### **FACTORY**

There are about 20000 square meters in our factory which was built in 1992 year; Superior quality and high efficiency can be guranteed.





## **PROCESS CRAFTS**







2. Melting



3. Cutting



4. Filling



5. Molding



6. Polishing



7. Annealing



8. Inspecting



9. Packing

#### **OUR CRAFTS**



#### Packing & Shipping

### **Different From The Peer**

Own professional shipping company( Shenzhen Sunny Worldwide logistics)



20+ years freight history and WCA members.



# **PACKING**









Certificates



#### Sample Room and Trade Show

<u>Sunny Glassware</u> present more than 5,000 items at Shenzhen sample room for a widely selection. it won a great cust omer evaluation. Welcome to Shenzhen office! The picture as following is only one part of our Owned design <u>candle</u> <u>holders</u>, Welcome to Shenzhen office to find your favorites, it will bring you a big surprise becasue it's hard to find another supplier like this in China.

# SAMPLE ROOM\_









#### **EXHIBITION**