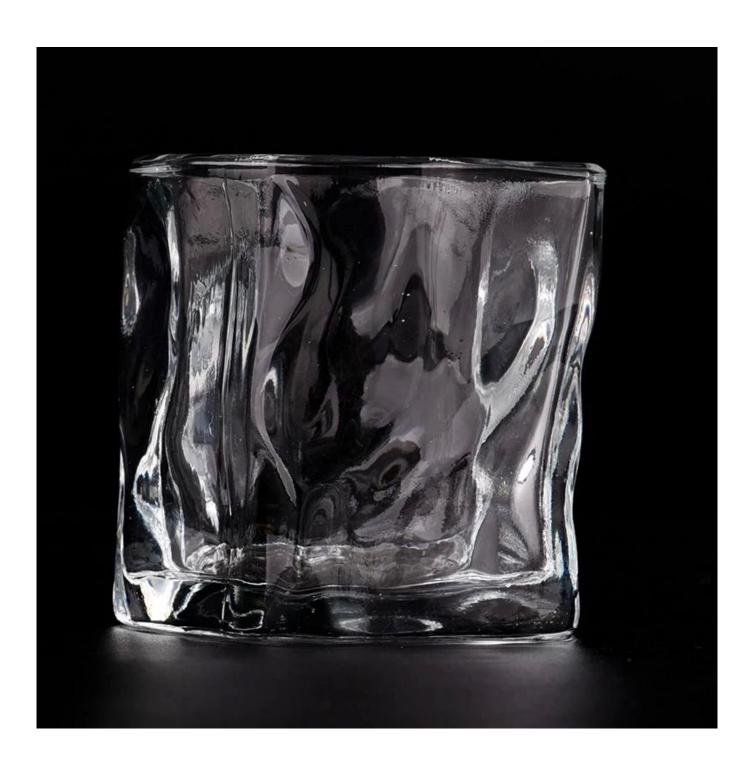

#### Candle Jars Description

**Size: 77**mm\*76mm

This special-shaped candle jar comes with clear finishing. The glass size is good for holding about 5oz wax. Cusotm colors are acceptable.

Candle accessaries