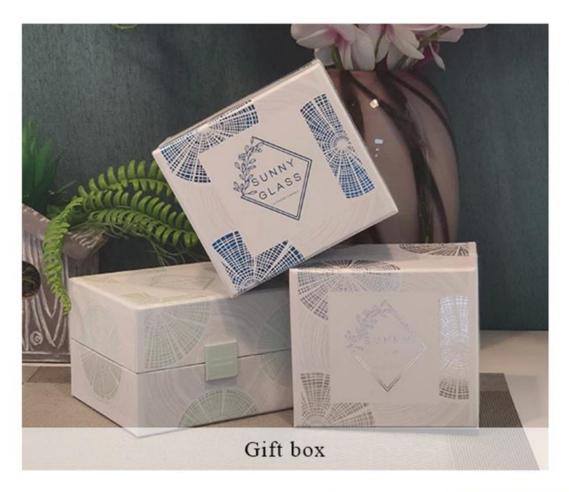

blemish.

#### Candle Jars Description

**Size: 77**mm\*76mm

This special-shaped candle jar comes with clear finishing. The glass size is good for holding about 5oz wax. Cusotm colors are acceptable.











Candle accessaries





Team and Office





#### Factory Show



#### **FACTORY**

There are about 20000 square meters in our factory which was built in 1992 year; Superior quality and high efficiency can be guranteed.





## **PROCESS CRAFTS**







2. Melting



3. Cutting



4. Filling



5. Molding



6. Polishing



7. Annealing



8. Inspecting



9. Packing

#### **OUR CRAFTS**



#### Packing & Shipping

### **Different From The Peer**

Own professional shipping company( Shenzhen Sunny Worldwide logistics)



20+ years freight history and WCA members.



# **PACKING**









Certificates



#### Sample Room and Trade Show

<u>Sunny Glassware</u> present more than 5,000 items at Shenzhen sample room for a widely selection. it won a great cust omer evaluation. Welcome to Shenzhen office! The picture as following is only one part of our Owned design <u>candle</u> <u>holders</u>, Welcome to Shenzhen office to find your favorites, it will bring you a big surprise becasue it's hard to find another supplier like this in China.

# SAMPLE ROOM\_









#### **EXHIBITION**