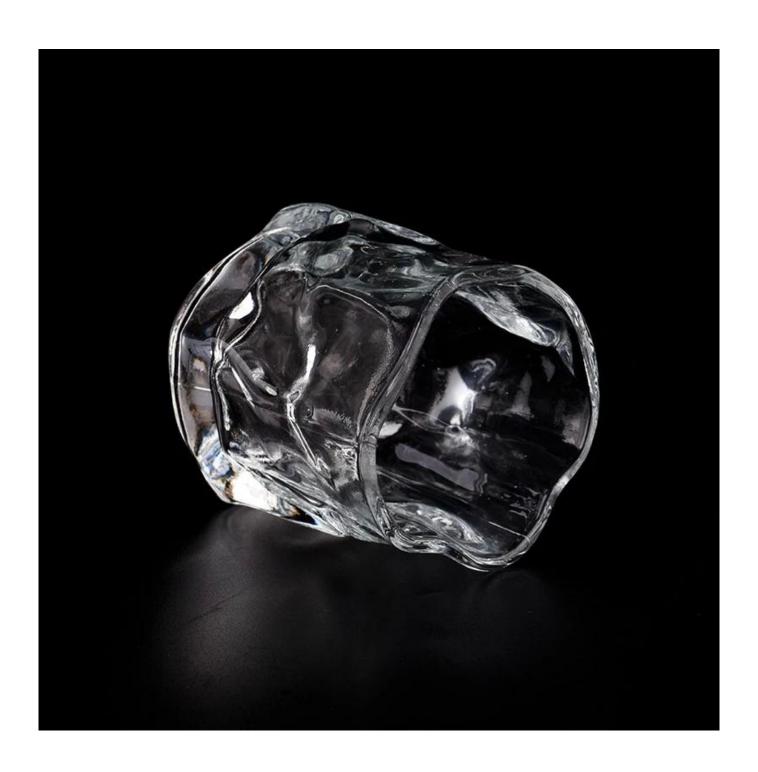

#### Candle Jars Description

**Size: 77**mm\*76mm

This special-shaped candle jar comes with clear finishing. The glass size is good for holding about 5oz wax. Cusotm colors are acceptable.

Candle accessaries