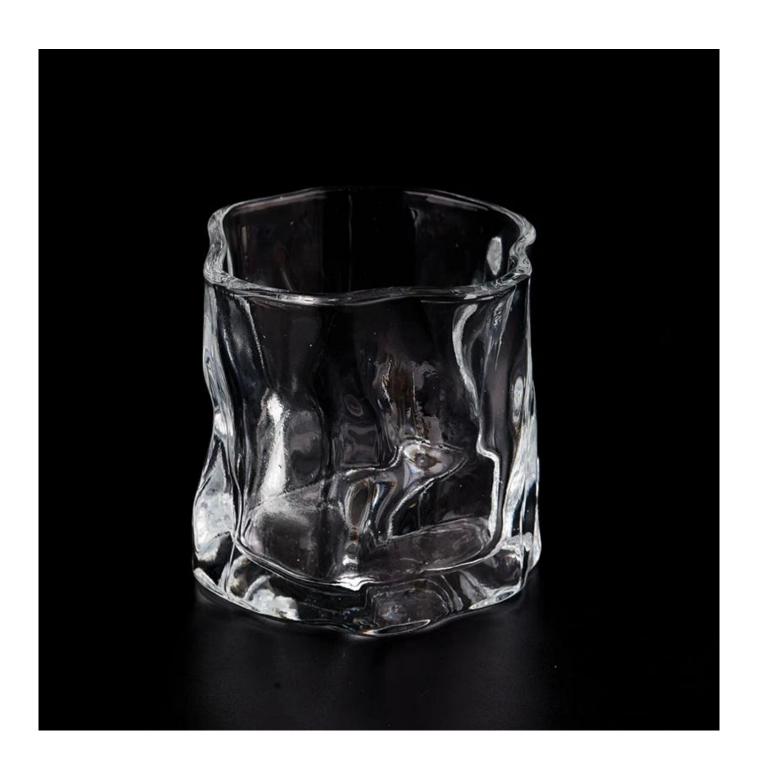

#### Candle Jars Description

**Size: 77**mm\*76mm

This special-shaped candle jar comes with clear finishing. The glass size is good for holding about 5oz wax. Cusotm colors are acceptable.

Candle accessaries