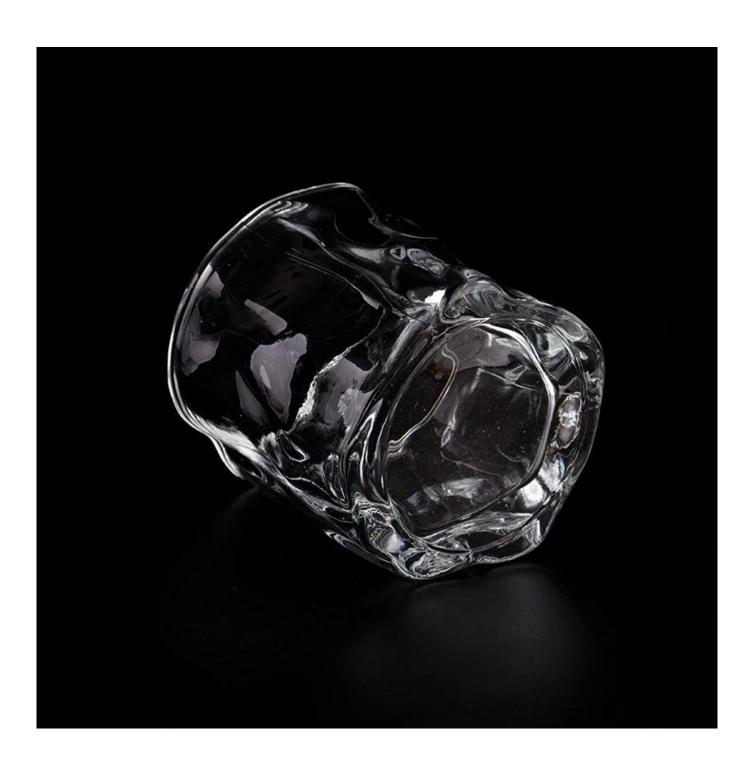

#### Candle Jars Description

**Size: 77**mm\*76mm

This special-shaped candle jar comes with clear finishing. The glass size is good for holding about 5oz wax. Cusotm colors are acceptable.

Candle accessaries