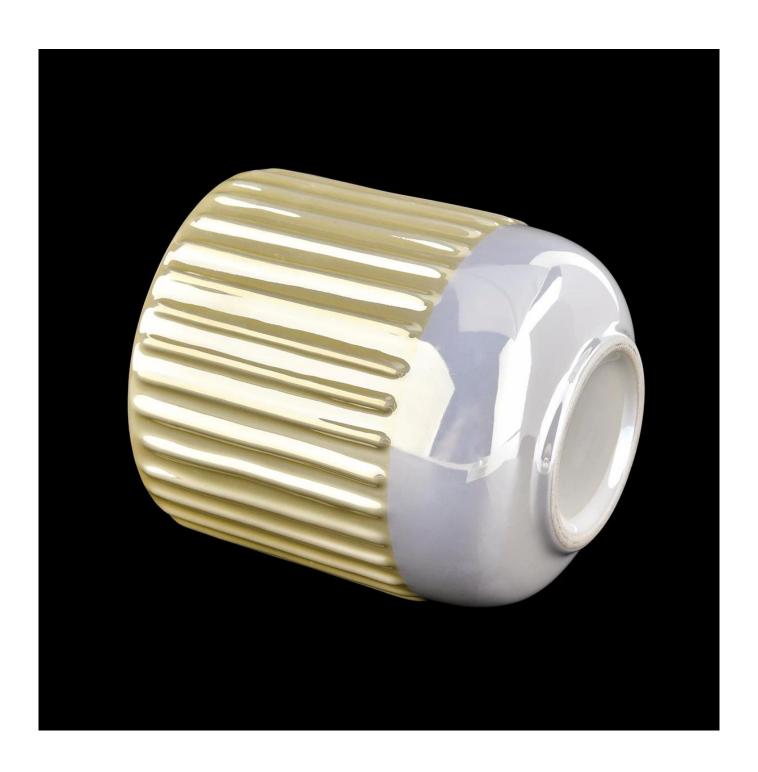

## irridescent scented ceramic candle jars with lids for 10oz wax filling

Sunny Glassware is the leading candle holder manufacturer in China.

Sunny Glassware not only executes OEM / ODM orders, but also helps many brands get started with the product concept.

Contact us: sales36@sunnyglassware.com for more details

| product name               | irridescent scented ceramic candle jars with lids for 10oz wax filling                                                                                                                                                    |
|----------------------------|---------------------------------------------------------------------------------------------------------------------------------------------------------------------------------------------------------------------------|
| Article                    | SGMK21111704                                                                                                                                                                                                              |
| Cut it                     | Lids Dia:86mm Weight:149g Jar: Top dia:87.6 mm Bottom dia: 50 mm Height: 97 mm Weight: 312 g Capacity: 400 ml                                                                                                             |
| Capacity                   | candle holders of different sizes etc. It's available                                                                                                                                                                     |
| Sampling time              | 1.5 days if the shape and size of the products exist 2.15 days if you need a new shape and size of the products                                                                                                           |
| package                    | Regular security packing 24 pieces / 36 pieces / 48 pieces and so on for export carton with egg divider                                                                                                                   |
| MOQ                        | 5000pcs                                                                                                                                                                                                                   |
| Delivery time              | Within 55 days of order confirmation                                                                                                                                                                                      |
| Payment terms              | 30% deposit by T / T in advance, the balance after showing the copy of B / L $$                                                                                                                                           |
| Product<br>characteristics | <ol> <li>High quality and competitive prices</li> <li>ASTM test</li> <li>Ecological</li> <li>It is widely aimed at weddings, parties, home, bars etc.</li> <li>ceramic contianer with transmutation decoration</li> </ol> |