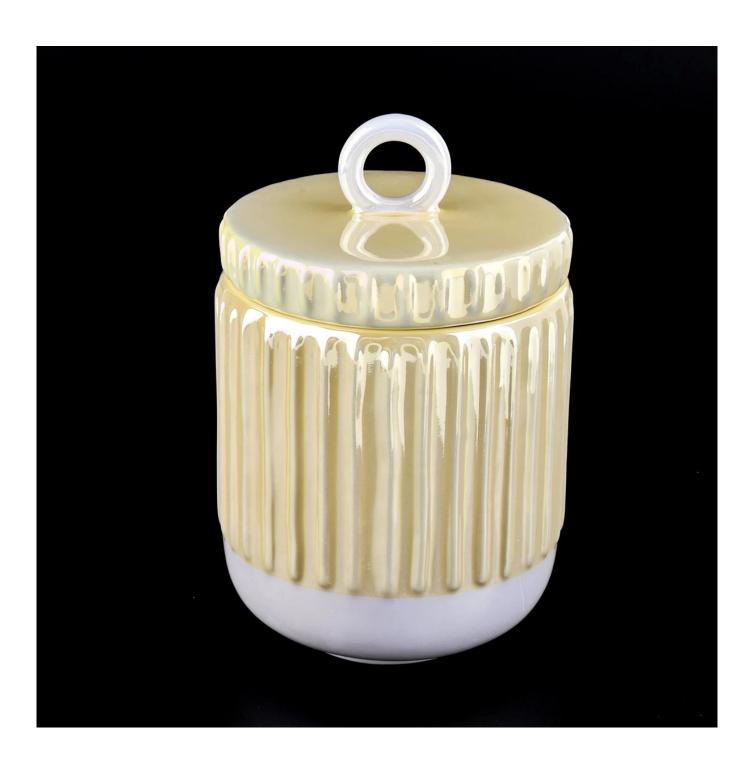

## irridescent scented ceramic candle jars with lids for 10oz wax filling

Sunny Glassware is the leading candle holder manufacturer in China.

Sunny Glassware not only executes OEM / ODM orders, but also helps many brands get started with the product concept.

Contact us: sales36@sunnyglassware.com for more details

| product name               | irridescent scented ceramic candle jars with lids for 10oz wax filling                                                                                                                                                    |
|----------------------------|---------------------------------------------------------------------------------------------------------------------------------------------------------------------------------------------------------------------------|
| Article                    | SGMK21111704                                                                                                                                                                                                              |
| Cut it                     | Lids Dia:86mm Weight:149g Jar: Top dia:87.6 mm Bottom dia: 50 mm Height: 97 mm Weight: 312 g Capacity: 400 ml                                                                                                             |
| Capacity                   | candle holders of different sizes etc. It's available                                                                                                                                                                     |
| Sampling time              | 1.5 days if the shape and size of the products exist 2.15 days if you need a new shape and size of the products                                                                                                           |
| package                    | Regular security packing 24 pieces / 36 pieces / 48 pieces and so on for export carton with egg divider                                                                                                                   |
| MOQ                        | 5000pcs                                                                                                                                                                                                                   |
| Delivery time              | Within 55 days of order confirmation                                                                                                                                                                                      |
| Payment terms              | 30% deposit by T / T in advance, the balance after showing the copy of B / L $$                                                                                                                                           |
| Product<br>characteristics | <ol> <li>High quality and competitive prices</li> <li>ASTM test</li> <li>Ecological</li> <li>It is widely aimed at weddings, parties, home, bars etc.</li> <li>ceramic contianer with transmutation decoration</li> </ol> |