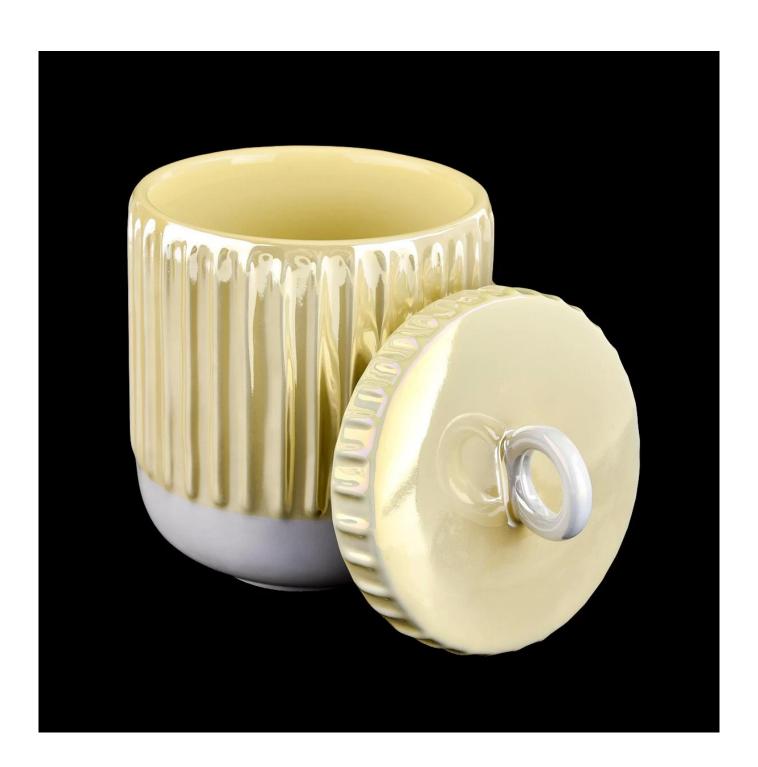

## irridescent scented ceramic candle jars with lids for 10oz wax filling

Sunny Glassware is the leading candle holder manufacturer in China.

Sunny Glassware not only executes OEM / ODM orders, but also helps many brands get started with the product concept.

Contact us: sales36@sunnyglassware.com for more details

| product name               | irridescent scented ceramic candle jars with lids for 10oz wax filling                                                                                                                                                    |
|----------------------------|---------------------------------------------------------------------------------------------------------------------------------------------------------------------------------------------------------------------------|
| Article                    | SGMK21111704                                                                                                                                                                                                              |
| Cut it                     | Lids Dia:86mm Weight:149g Jar: Top dia:87.6 mm Bottom dia: 50 mm Height: 97 mm Weight: 312 g Capacity: 400 ml                                                                                                             |
| Capacity                   | candle holders of different sizes etc. It's available                                                                                                                                                                     |
| Sampling time              | 1.5 days if the shape and size of the products exist 2.15 days if you need a new shape and size of the products                                                                                                           |
| package                    | Regular security packing 24 pieces / 36 pieces / 48 pieces and so on for export carton with egg divider                                                                                                                   |
| MOQ                        | 5000pcs                                                                                                                                                                                                                   |
| Delivery time              | Within 55 days of order confirmation                                                                                                                                                                                      |
| Payment terms              | 30% deposit by T / T in advance, the balance after showing the copy of B / L $$                                                                                                                                           |
| Product<br>characteristics | <ol> <li>High quality and competitive prices</li> <li>ASTM test</li> <li>Ecological</li> <li>It is widely aimed at weddings, parties, home, bars etc.</li> <li>ceramic contianer with transmutation decoration</li> </ol> |