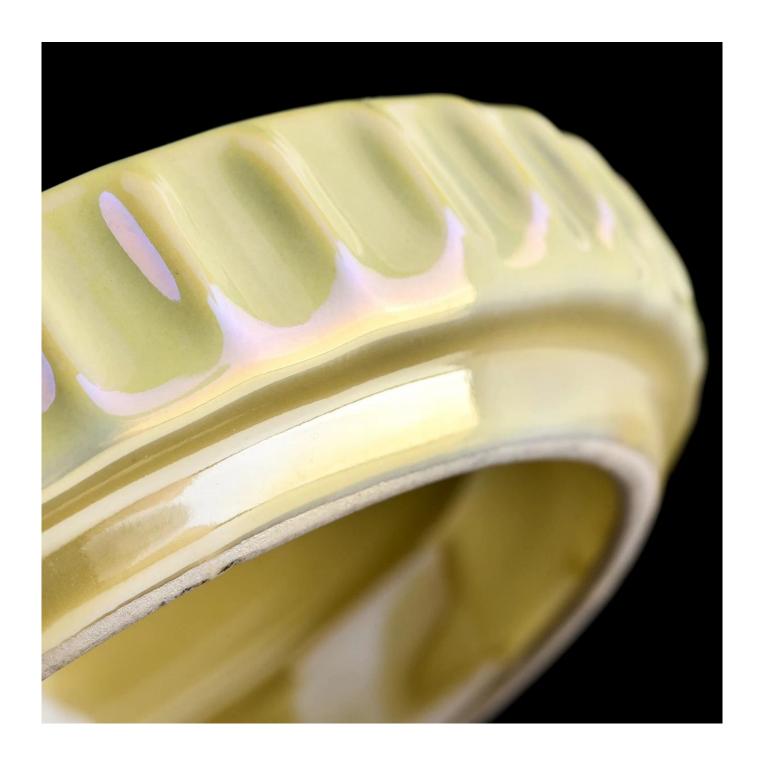

## irridescent scented ceramic candle jars with lids for 10oz wax filling

Sunny Glassware is the leading candle holder manufacturer in China.

Sunny Glassware not only executes OEM / ODM orders, but also helps many brands get started with the product concept.

Contact us: sales36@sunnyglassware.com for more details

| product name               | irridescent scented ceramic candle jars with lids for 10oz wax filling                                                                                                                                                    |
|----------------------------|---------------------------------------------------------------------------------------------------------------------------------------------------------------------------------------------------------------------------|
| Article                    | SGMK21111704                                                                                                                                                                                                              |
| Cut it                     | Lids Dia:86mm Weight:149g Jar: Top dia:87.6 mm Bottom dia: 50 mm Height: 97 mm Weight: 312 g Capacity: 400 ml                                                                                                             |
| Capacity                   | candle holders of different sizes etc. It's available                                                                                                                                                                     |
| Sampling time              | 1.5 days if the shape and size of the products exist 2.15 days if you need a new shape and size of the products                                                                                                           |
| package                    | Regular security packing 24 pieces / 36 pieces / 48 pieces and so on for export carton with egg divider                                                                                                                   |
| MOQ                        | 5000pcs                                                                                                                                                                                                                   |
| Delivery time              | Within 55 days of order confirmation                                                                                                                                                                                      |
| Payment terms              | 30% deposit by T / T in advance, the balance after showing the copy of B / L $$                                                                                                                                           |
| Product<br>characteristics | <ol> <li>High quality and competitive prices</li> <li>ASTM test</li> <li>Ecological</li> <li>It is widely aimed at weddings, parties, home, bars etc.</li> <li>ceramic contianer with transmutation decoration</li> </ol> |