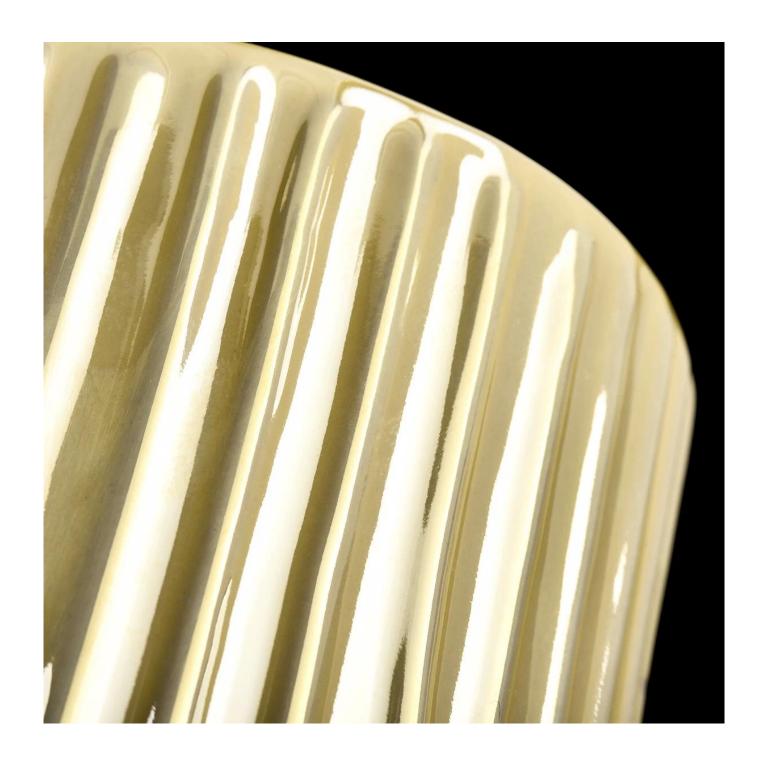

## irridescent scented ceramic candle jars with lids for 10oz wax filling

Sunny Glassware is the leading candle holder manufacturer in China.

Sunny Glassware not only executes OEM / ODM orders, but also helps many brands get started with the product concept.

Contact us: sales36@sunnyglassware.com for more details

| product name               | irridescent scented ceramic candle jars with lids for 10oz wax filling                                                                                                                                                    |
|----------------------------|---------------------------------------------------------------------------------------------------------------------------------------------------------------------------------------------------------------------------|
| Article                    | SGMK21111704                                                                                                                                                                                                              |
| Cut it                     | Lids Dia:86mm Weight:149g Jar: Top dia:87.6 mm Bottom dia: 50 mm Height: 97 mm Weight: 312 g Capacity: 400 ml                                                                                                             |
| Capacity                   | candle holders of different sizes etc. It's available                                                                                                                                                                     |
| Sampling time              | 1.5 days if the shape and size of the products exist 2.15 days if you need a new shape and size of the products                                                                                                           |
| package                    | Regular security packing 24 pieces / 36 pieces / 48 pieces and so on for export carton with egg divider                                                                                                                   |
| MOQ                        | 5000pcs                                                                                                                                                                                                                   |
| Delivery time              | Within 55 days of order confirmation                                                                                                                                                                                      |
| Payment terms              | 30% deposit by T / T in advance, the balance after showing the copy of B / L $$                                                                                                                                           |
| Product<br>characteristics | <ol> <li>High quality and competitive prices</li> <li>ASTM test</li> <li>Ecological</li> <li>It is widely aimed at weddings, parties, home, bars etc.</li> <li>ceramic contianer with transmutation decoration</li> </ol> |