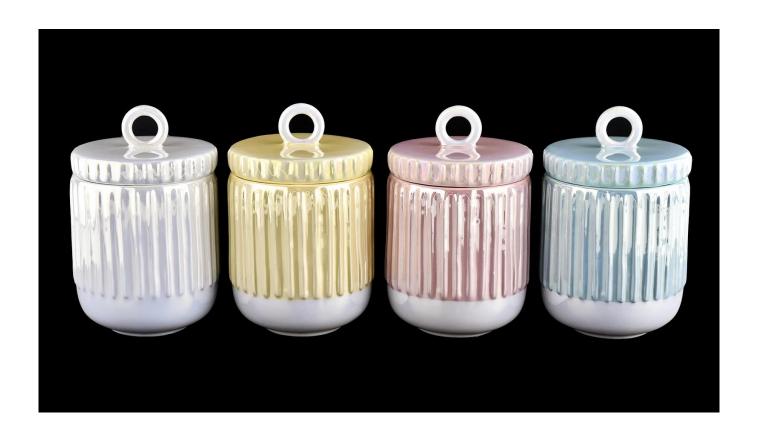

## irridescent scented ceramic candle jars with lids for 10oz wax filling

Sunny Glassware is the leading candle holder manufacturer in China.

Sunny Glassware not only executes OEM / ODM orders, but also helps many brands get started with the product concept.

Contact us: sales36@sunnyglassware.com for more details

| product name               | irridescent scented ceramic candle jars with lids for 10oz wax filling                                                                                                                                                    |
|----------------------------|---------------------------------------------------------------------------------------------------------------------------------------------------------------------------------------------------------------------------|
| Article                    | SGMK21111704                                                                                                                                                                                                              |
| Cut it                     | Lids Dia:86mm Weight:149g Jar: Top dia:87.6 mm Bottom dia: 50 mm Height: 97 mm Weight: 312 g Capacity: 400 ml                                                                                                             |
| Capacity                   | candle holders of different sizes etc. It's available                                                                                                                                                                     |
| Sampling time              | 1.5 days if the shape and size of the products exist 2.15 days if you need a new shape and size of the products                                                                                                           |
| package                    | Regular security packing 24 pieces / 36 pieces / 48 pieces and so on for export carton with egg divider                                                                                                                   |
| MOQ                        | 5000pcs                                                                                                                                                                                                                   |
| Delivery time              | Within 55 days of order confirmation                                                                                                                                                                                      |
| Payment terms              | 30% deposit by T / T in advance, the balance after showing the copy of B / L $$                                                                                                                                           |
| Product<br>characteristics | <ol> <li>High quality and competitive prices</li> <li>ASTM test</li> <li>Ecological</li> <li>It is widely aimed at weddings, parties, home, bars etc.</li> <li>ceramic contianer with transmutation decoration</li> </ol> |