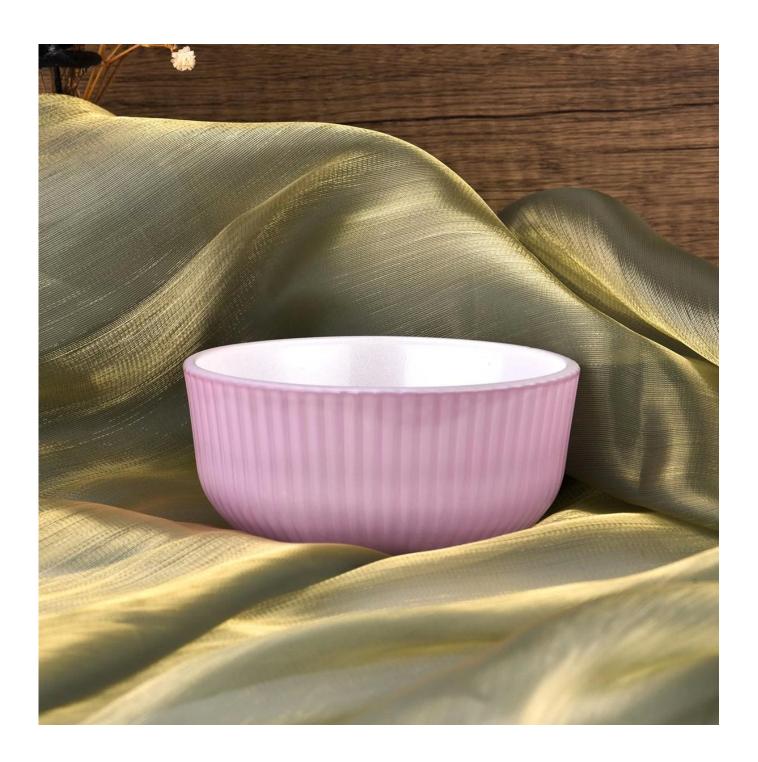

# large 34oz filled wax colored glass candle holders candle jars with patterns

#### **Candle Jars Description**

| Item no             | SG16984                                                                                                                                                                                                                                                                                            |  |  |  |  |
|---------------------|----------------------------------------------------------------------------------------------------------------------------------------------------------------------------------------------------------------------------------------------------------------------------------------------------|--|--|--|--|
| Material            | glass candle jar                                                                                                                                                                                                                                                                                   |  |  |  |  |
| craft               | pressed glass candle jars                                                                                                                                                                                                                                                                          |  |  |  |  |
| Sample time         | <ol> <li>5 days if there is glass shape and size</li> <li>15 days, if you need new shapes and sizes glass</li> </ol>                                                                                                                                                                               |  |  |  |  |
| Packing             | The usual packing, 4 pieces in the inner box, 48 pieces box                                                                                                                                                                                                                                        |  |  |  |  |
| Product<br>Capacity | 500,000 ~ 1,000,000 pieces per month                                                                                                                                                                                                                                                               |  |  |  |  |
| Delivery time       | Within 35 days after sampling and order confirmed                                                                                                                                                                                                                                                  |  |  |  |  |
| Payment terms       | 30% deposit by T / T in advance and balance against copy of B / L                                                                                                                                                                                                                                  |  |  |  |  |
| Delivery            | By sea, by air, through express and shipping agent acceptable                                                                                                                                                                                                                                      |  |  |  |  |
| Product<br>Features | <ol> <li>Home decorations glass candle jar from high quality</li> <li>Suitable for use at hotel, home, etc.</li> <li>Meet the ASTM Test</li> </ol>                                                                                                                                                 |  |  |  |  |
| For your<br>choice  | <ol> <li>Various designs and sizes for selection</li> <li>Any color painted, cool, plating, laser model Processing cutter</li> <li>Special package as shrink film, color gift box, white gift box, etc.</li> <li>We have a professional workshop and warehouse for ensure delivery time</li> </ol> |  |  |  |  |