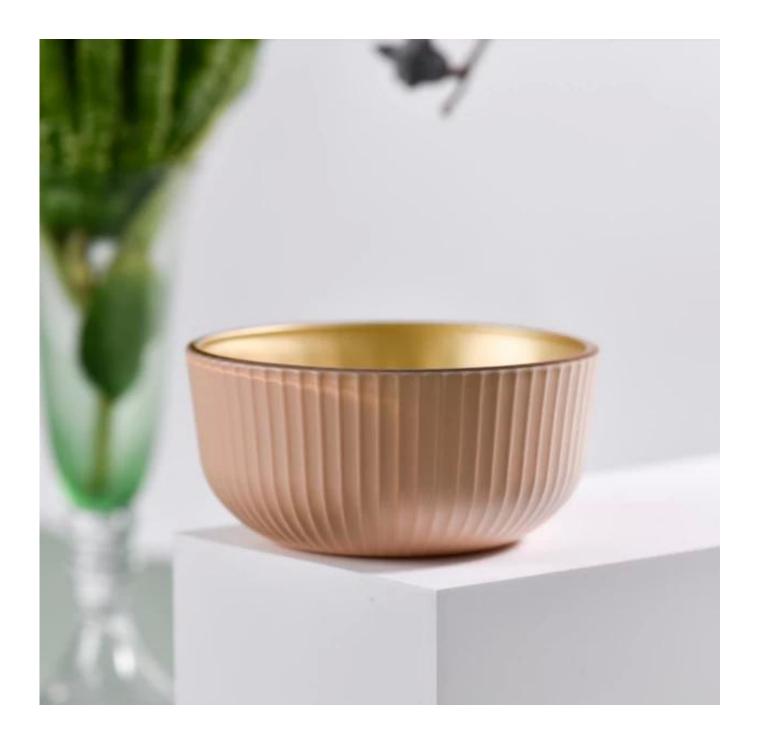

# large 34oz filled wax colored glass candle holders candle jars with patterns

#### **Candle Jars Description**

| Item no             | SG16984                                                                                                                                                                                                                                                                                            |  |  |  |  |
|---------------------|----------------------------------------------------------------------------------------------------------------------------------------------------------------------------------------------------------------------------------------------------------------------------------------------------|--|--|--|--|
| Material            | glass candle jar                                                                                                                                                                                                                                                                                   |  |  |  |  |
| craft               | pressed glass candle jars                                                                                                                                                                                                                                                                          |  |  |  |  |
| Sample time         | <ol> <li>5 days if there is glass shape and size</li> <li>15 days, if you need new shapes and sizes glass</li> </ol>                                                                                                                                                                               |  |  |  |  |
| Packing             | The usual packing, 4 pieces in the inner box, 48 pieces box                                                                                                                                                                                                                                        |  |  |  |  |
| Product<br>Capacity | 500,000 ~ 1,000,000 pieces per month                                                                                                                                                                                                                                                               |  |  |  |  |
| Delivery time       | Within 35 days after sampling and order confirmed                                                                                                                                                                                                                                                  |  |  |  |  |
| Payment terms       | 30% deposit by T / T in advance and balance against copy of B / L                                                                                                                                                                                                                                  |  |  |  |  |
| Delivery            | By sea, by air, through express and shipping agent acceptable                                                                                                                                                                                                                                      |  |  |  |  |
| Product<br>Features | <ol> <li>Home decorations glass candle jar from high quality</li> <li>Suitable for use at hotel, home, etc.</li> <li>Meet the ASTM Test</li> </ol>                                                                                                                                                 |  |  |  |  |
| For your<br>choice  | <ol> <li>Various designs and sizes for selection</li> <li>Any color painted, cool, plating, laser model Processing cutter</li> <li>Special package as shrink film, color gift box, white gift box, etc.</li> <li>We have a professional workshop and warehouse for ensure delivery time</li> </ol> |  |  |  |  |