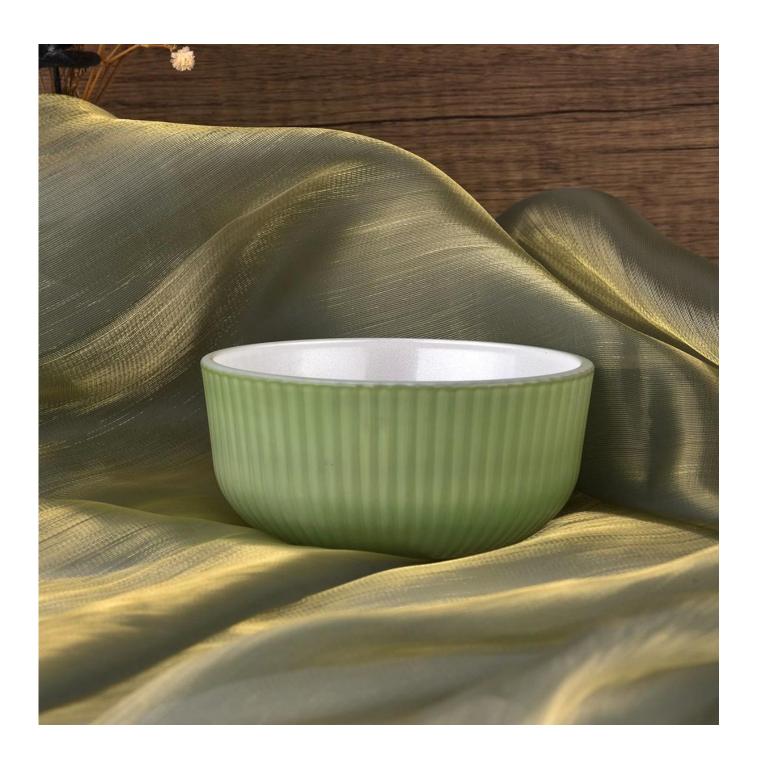

# large 34oz filled wax colored glass candle holders candle jars with patterns

#### **Candle Jars Description**

| Item no             | SG16984                                                                                                                                                                                                                                                                                            |  |  |  |  |
|---------------------|----------------------------------------------------------------------------------------------------------------------------------------------------------------------------------------------------------------------------------------------------------------------------------------------------|--|--|--|--|
| Material            | glass candle jar                                                                                                                                                                                                                                                                                   |  |  |  |  |
| craft               | pressed glass candle jars                                                                                                                                                                                                                                                                          |  |  |  |  |
| Sample time         | <ol> <li>5 days if there is glass shape and size</li> <li>15 days, if you need new shapes and sizes glass</li> </ol>                                                                                                                                                                               |  |  |  |  |
| Packing             | The usual packing, 4 pieces in the inner box, 48 pieces box                                                                                                                                                                                                                                        |  |  |  |  |
| Product<br>Capacity | 500,000 ~ 1,000,000 pieces per month                                                                                                                                                                                                                                                               |  |  |  |  |
| Delivery time       | Within 35 days after sampling and order confirmed                                                                                                                                                                                                                                                  |  |  |  |  |
| Payment terms       | 30% deposit by T / T in advance and balance against copy of B / L                                                                                                                                                                                                                                  |  |  |  |  |
| Delivery            | By sea, by air, through express and shipping agent acceptable                                                                                                                                                                                                                                      |  |  |  |  |
| Product<br>Features | <ol> <li>Home decorations glass candle jar from high quality</li> <li>Suitable for use at hotel, home, etc.</li> <li>Meet the ASTM Test</li> </ol>                                                                                                                                                 |  |  |  |  |
| For your<br>choice  | <ol> <li>Various designs and sizes for selection</li> <li>Any color painted, cool, plating, laser model Processing cutter</li> <li>Special package as shrink film, color gift box, white gift box, etc.</li> <li>We have a professional workshop and warehouse for ensure delivery time</li> </ol> |  |  |  |  |