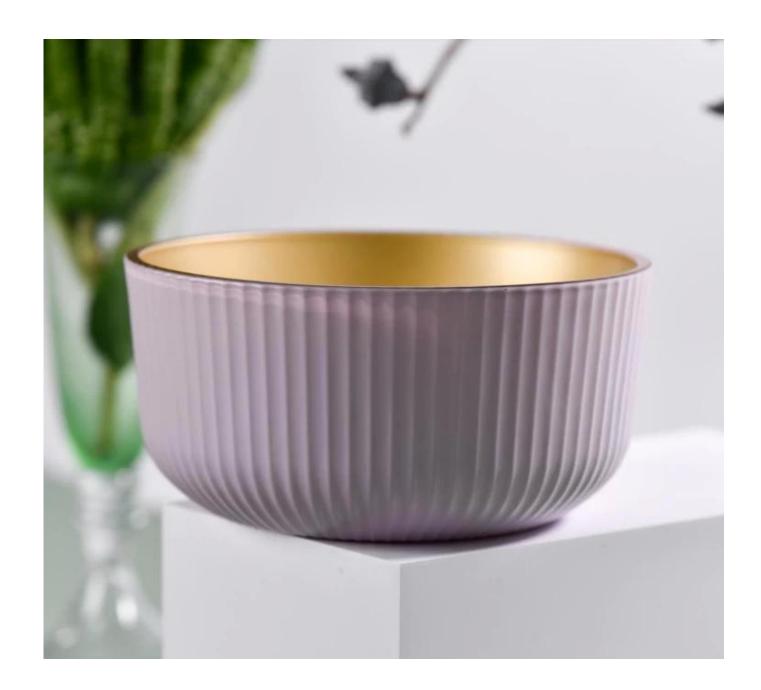

# large 34oz filled wax colored glass candle holders candle jars with patterns

#### **Candle Jars Description**

| Item no             | SG16984                                                                                                                                                                                                                                                                                            |  |  |  |  |
|---------------------|----------------------------------------------------------------------------------------------------------------------------------------------------------------------------------------------------------------------------------------------------------------------------------------------------|--|--|--|--|
| Material            | glass candle jar                                                                                                                                                                                                                                                                                   |  |  |  |  |
| craft               | pressed glass candle jars                                                                                                                                                                                                                                                                          |  |  |  |  |
| Sample time         | <ol> <li>5 days if there is glass shape and size</li> <li>15 days, if you need new shapes and sizes glass</li> </ol>                                                                                                                                                                               |  |  |  |  |
| Packing             | The usual packing, 4 pieces in the inner box, 48 pieces box                                                                                                                                                                                                                                        |  |  |  |  |
| Product<br>Capacity | 500,000 ~ 1,000,000 pieces per month                                                                                                                                                                                                                                                               |  |  |  |  |
| Delivery time       | Within 35 days after sampling and order confirmed                                                                                                                                                                                                                                                  |  |  |  |  |
| Payment terms       | 30% deposit by T / T in advance and balance against copy of B / L                                                                                                                                                                                                                                  |  |  |  |  |
| Delivery            | By sea, by air, through express and shipping agent acceptable                                                                                                                                                                                                                                      |  |  |  |  |
| Product<br>Features | <ol> <li>Home decorations glass candle jar from high quality</li> <li>Suitable for use at hotel, home, etc.</li> <li>Meet the ASTM Test</li> </ol>                                                                                                                                                 |  |  |  |  |
| For your<br>choice  | <ol> <li>Various designs and sizes for selection</li> <li>Any color painted, cool, plating, laser model Processing cutter</li> <li>Special package as shrink film, color gift box, white gift box, etc.</li> <li>We have a professional workshop and warehouse for ensure delivery time</li> </ol> |  |  |  |  |