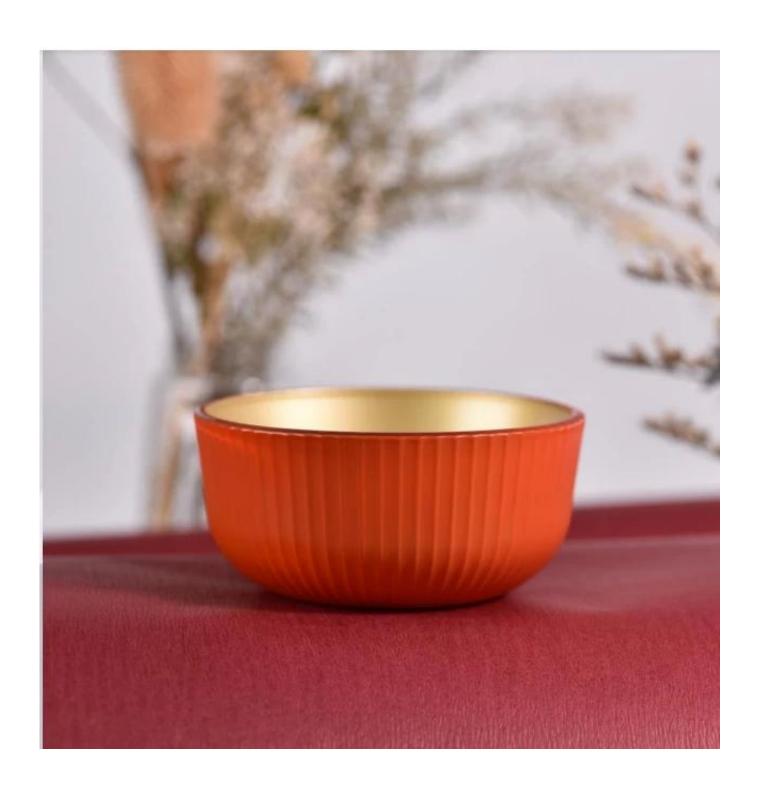

# large 34oz filled wax colored glass candle holders candle jars with patterns

#### **Candle Jars Description**

| Item no             | SG16984                                                                                                                                                                                                                                                                                            |  |  |  |  |
|---------------------|----------------------------------------------------------------------------------------------------------------------------------------------------------------------------------------------------------------------------------------------------------------------------------------------------|--|--|--|--|
| Material            | glass candle jar                                                                                                                                                                                                                                                                                   |  |  |  |  |
| craft               | pressed glass candle jars                                                                                                                                                                                                                                                                          |  |  |  |  |
| Sample time         | <ol> <li>5 days if there is glass shape and size</li> <li>15 days, if you need new shapes and sizes glass</li> </ol>                                                                                                                                                                               |  |  |  |  |
| Packing             | The usual packing, 4 pieces in the inner box, 48 pieces box                                                                                                                                                                                                                                        |  |  |  |  |
| Product<br>Capacity | 500,000 ~ 1,000,000 pieces per month                                                                                                                                                                                                                                                               |  |  |  |  |
| Delivery time       | Within 35 days after sampling and order confirmed                                                                                                                                                                                                                                                  |  |  |  |  |
| Payment terms       | 30% deposit by T / T in advance and balance against copy of B / L                                                                                                                                                                                                                                  |  |  |  |  |
| Delivery            | By sea, by air, through express and shipping agent acceptable                                                                                                                                                                                                                                      |  |  |  |  |
| Product<br>Features | <ol> <li>Home decorations glass candle jar from high quality</li> <li>Suitable for use at hotel, home, etc.</li> <li>Meet the ASTM Test</li> </ol>                                                                                                                                                 |  |  |  |  |
| For your<br>choice  | <ol> <li>Various designs and sizes for selection</li> <li>Any color painted, cool, plating, laser model Processing cutter</li> <li>Special package as shrink film, color gift box, white gift box, etc.</li> <li>We have a professional workshop and warehouse for ensure delivery time</li> </ol> |  |  |  |  |