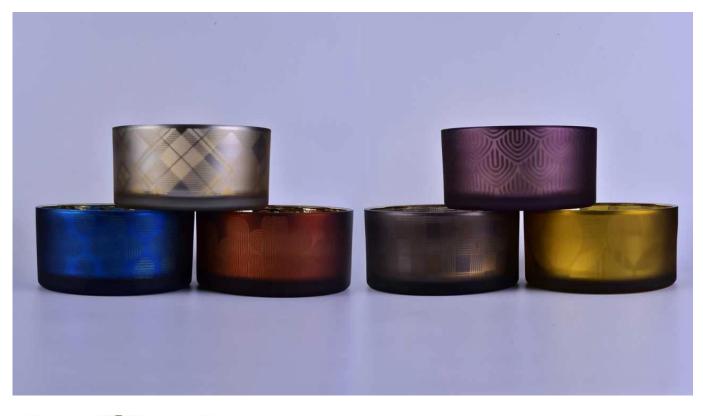

### **Product Size**

Top dia.: 190mm Bottom dia.: 185mm Height: 95mm Capacity: 1400ml Weight: 940g

Sunny Glassware was established by Frank and Alice for more than 25 years, which provide a leading excellent combination between prices, quality & responsiveness in glassware industry.

Sunny keep engaged in glassware designing and manufacturing, there are more than 10 product lines available from hand blown craft to machine pressed, machine blown and IS machine made etc., and various kinds of deep processing technologies can be customized such as color sprayed, laser printing, decal print, electroplate, frosted, screen printing, sandblasted and ion plating etc. ISO 9001:2008/2015, Enterprise Intellectual Property and Green & Social Compliance Statement certificates were issued by the third-party certification companies.

There are about 5,000 items which cover all daily-used glassware and ceramic ware, e.g. candle holders, borosilicate glass, bottles, tumblers, jars, stemware, tableware & drinkware, bathroom accessories etc. The products can meet FDA, LFGB, CA 65, ASTM, dishwasher test.