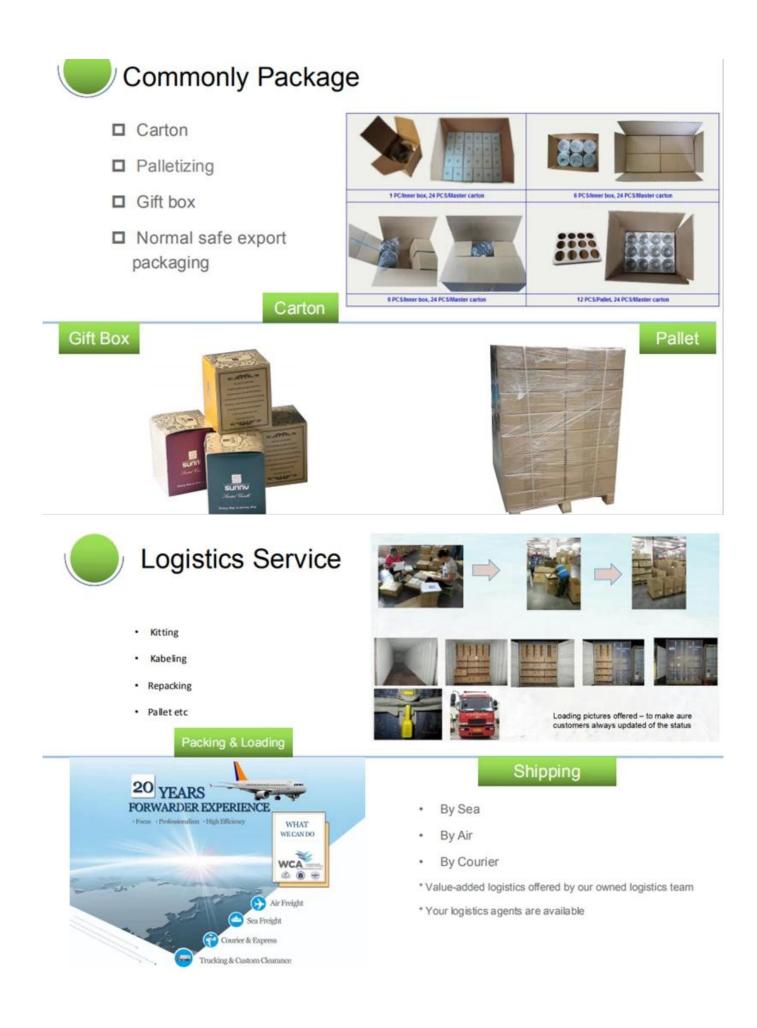

| Sample time      | 1. 5 days if there is glass shape and size                                |
|------------------|---------------------------------------------------------------------------|
|                  | 2. 15 days, if you need new shapes and sizes glass                        |
| Packing          | The usual packing, 4 pieces in the inner box, 48 pieces box               |
| Product Capacity | 500,000 ~ 1,000,000 pieces per month                                      |
| Delivery time    | Within 35 days after sampling and order confirmed                         |
| Payment terms    | 30% deposit by T / T in advance and balance against copy of B / L         |
| Delivery         | By sea, by air, through express and shipping agent acceptable             |
|                  | 1. Home decorations glass candle jar from high quality                    |
| Product Features | 2. Suitable for use at hotel, home, etc.                                  |
|                  | 3. Meet the ASTM Test                                                     |
|                  |                                                                           |
|                  | 1. Various designs and sizes for selection                                |
|                  | 2 Any color painted, cool, plating, laser model Processing cutter         |
| For your choice  | 3. Special package as shrink film, color gift box, white gift box, etc.   |
|                  | 4. We are the exclusive employee of quality control                       |
|                  | 5. We have a professional workshop and warehouse for ensure delivery time |
|                  |                                                                           |