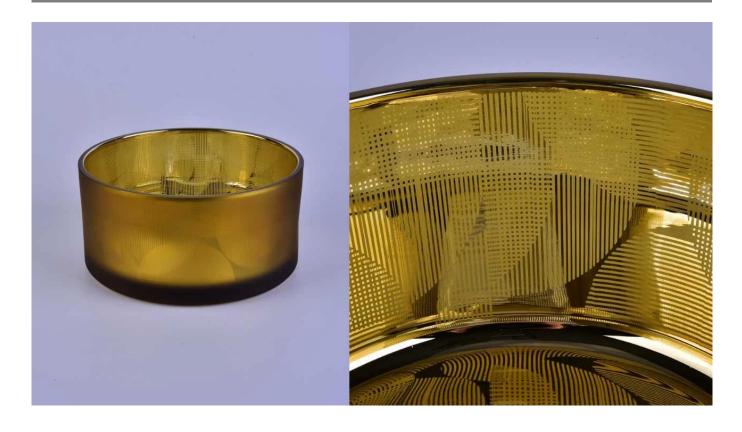

### **Product Size**

Top dia.: 190mm Bottom dia.: 185mm Height: 95mm Capacity: 1400ml Weight: 940g

Sunny Glassware was established by Frank and Alice for more than 25 years, which provide a leading excellent combination between prices, quality & responsiveness in glassware industry.