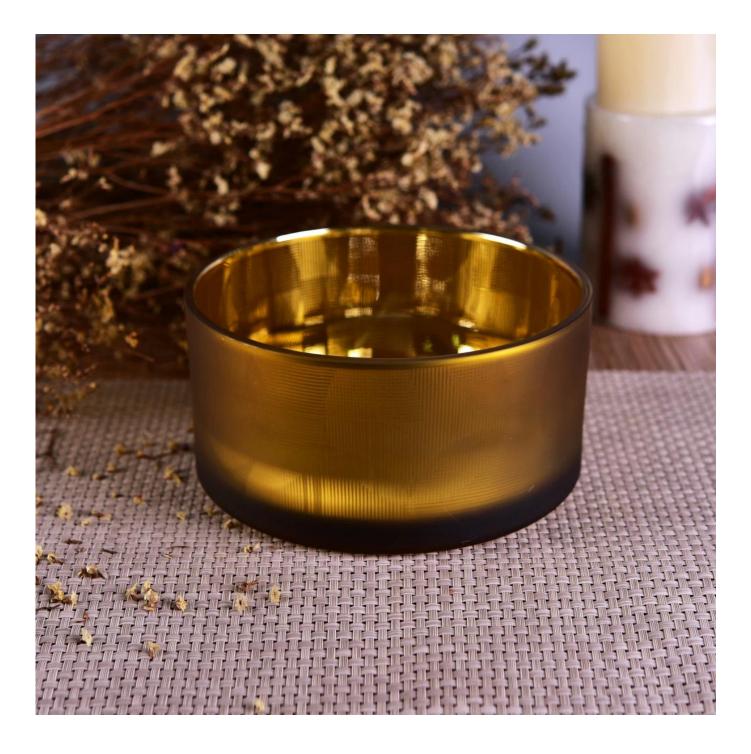

### **Product Size**

Top dia.: 190mm Bottom dia.: 185mm Height: 95mm Capacity: 1400ml Weight: 940g

Sunny Glassware was established by Frank and Alice for more than 25 years, which provide a leading excellent combination between prices, quality & responsiveness in glassware industry.