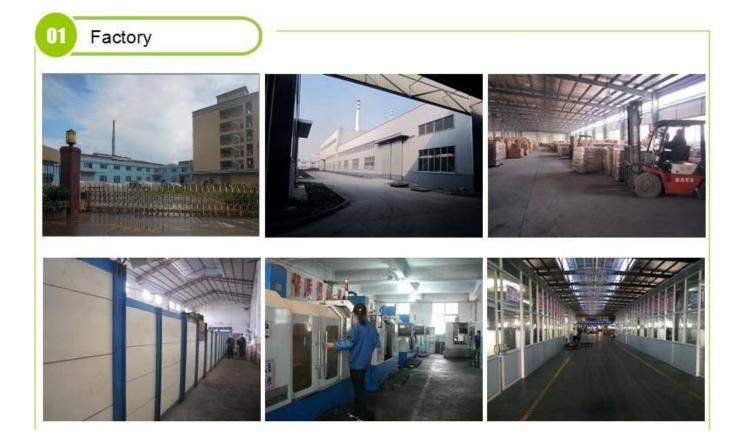

### **Product Size**

Top dia.: 190mm Bottom dia.: 185mm Height: 95mm Capacity: 1400ml Weight: 940g

Sunny Glassware was established by Frank and Alice for more than 25 years, which provide a leading excellent combination between prices, quality & responsiveness in glassware industry.

Sunny keep engaged in glassware designing and manufacturing, there are more than 10 product lines available from hand blown craft to machine pressed, machine blown and IS machine made etc., and various kinds of deep processing technologies can be customized such as color sprayed, laser printing, decal print, electroplate, frosted, screen printing, sandblasted and ion plating etc. ISO 9001:2008/2015, Enterprise Intellectual Property and Green & Social Compliance Statement certificates were issued by the third-party certification companies.