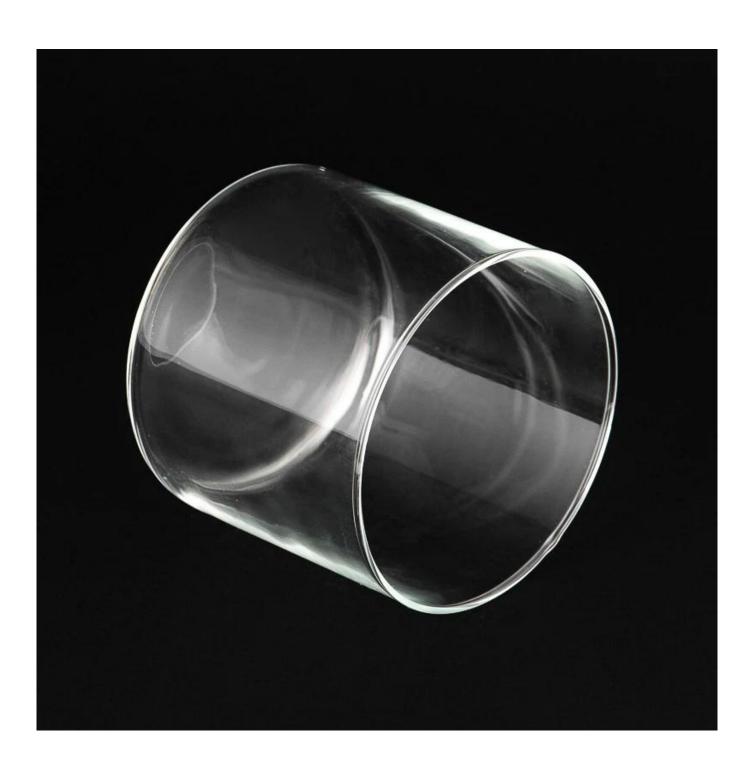

### **Candle Jars Description**

| Item no       | SGDL25052201                                                         |  |  |  |
|---------------|----------------------------------------------------------------------|--|--|--|
| Material      | glass candle jar                                                     |  |  |  |
| craft         | pressed glass candle jars                                            |  |  |  |
| Sample time   | 1. 5 days if there is glass shape and size                           |  |  |  |
|               | 2. 15 days, if you need new shapes and sizes glass                   |  |  |  |
| Packing       | The usual packing, 4 pieces in the inner box, 48 pieces box          |  |  |  |
| Product       | 500,000 ~ 1,000,000 pieces per month                                 |  |  |  |
| Capacity      |                                                                      |  |  |  |
| Delivery time | Within 35 days after sampling and order confirmed                    |  |  |  |
| Payment terms | 30% deposit by T / T in advance and balance against copy of B / L $$ |  |  |  |

| Delivery | By sea, by air, through express and shipping agent acceptable           |  |  |  |  |  |
|----------|-------------------------------------------------------------------------|--|--|--|--|--|
|          | 1. Home decorations glass candle jar from high quality                  |  |  |  |  |  |
| Product  | 2. Suitable for use at hotel, home, etc.                                |  |  |  |  |  |
| Features | 3. Meet the ASTM Test                                                   |  |  |  |  |  |
|          | 1. Various designs and sizes for selection                              |  |  |  |  |  |
|          | 2 Any color painted, cool, plating, laser model Processing cutter       |  |  |  |  |  |
| For your | 3. Special package as shrink film, color gift box, white gift box, etc. |  |  |  |  |  |
| choice   | 4. We have a professional workshop and warehouse for ensure             |  |  |  |  |  |
|          | delivery time                                                           |  |  |  |  |  |