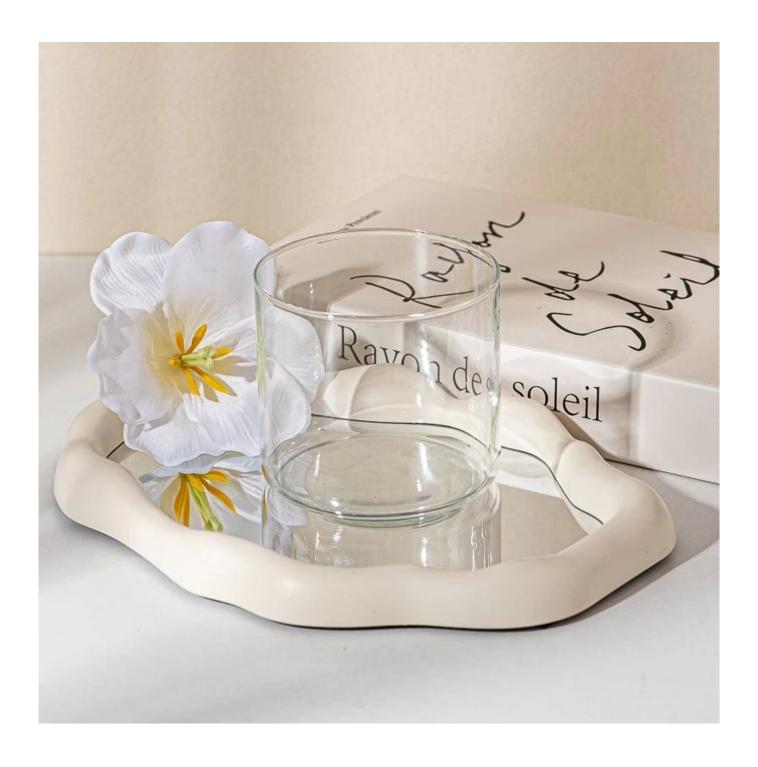

### **Candle Jars Description**

| Item no       | SGDL25052201                                                         |  |  |  |
|---------------|----------------------------------------------------------------------|--|--|--|
| Material      | glass candle jar                                                     |  |  |  |
| craft         | pressed glass candle jars                                            |  |  |  |
| Sample time   | 1. 5 days if there is glass shape and size                           |  |  |  |
|               | 2. 15 days, if you need new shapes and sizes glass                   |  |  |  |
| Packing       | The usual packing, 4 pieces in the inner box, 48 pieces box          |  |  |  |
| Product       | 500,000 ~ 1,000,000 pieces per month                                 |  |  |  |
| Capacity      |                                                                      |  |  |  |
| Delivery time | Within 35 days after sampling and order confirmed                    |  |  |  |
| Payment terms | 30% deposit by T / T in advance and balance against copy of B / L $$ |  |  |  |

| Delivery | By sea, by air, through express and shipping agent acceptable           |  |  |  |  |  |
|----------|-------------------------------------------------------------------------|--|--|--|--|--|
|          | 1. Home decorations glass candle jar from high quality                  |  |  |  |  |  |
| Product  | 2. Suitable for use at hotel, home, etc.                                |  |  |  |  |  |
| Features | 3. Meet the ASTM Test                                                   |  |  |  |  |  |
|          | 1. Various designs and sizes for selection                              |  |  |  |  |  |
|          | 2 Any color painted, cool, plating, laser model Processing cutter       |  |  |  |  |  |
| For your | 3. Special package as shrink film, color gift box, white gift box, etc. |  |  |  |  |  |
| choice   | 4. We have a professional workshop and warehouse for ensure             |  |  |  |  |  |
|          | delivery time                                                           |  |  |  |  |  |