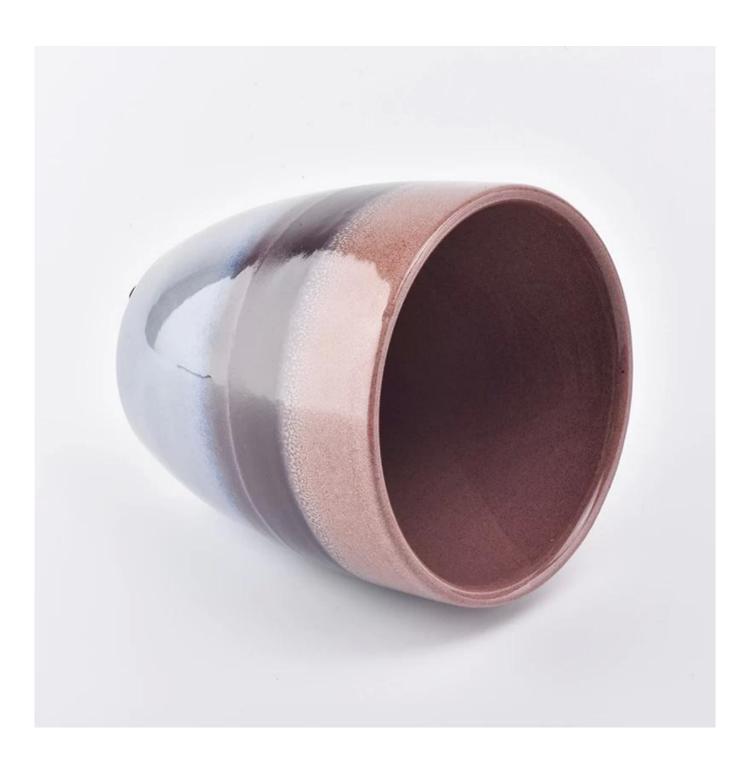

## Large capacity Kiln glaze ceramic candle holder

| Element name     | Large capacity Kiln glaze ceramic candle holder Large capacity Kiln glaze ceramic candle holder                                                                                                         |
|------------------|---------------------------------------------------------------------------------------------------------------------------------------------------------------------------------------------------------|
| Object number.   | SGJW190129014                                                                                                                                                                                           |
| Cut it           | Article-No .: SGJW190129014 Top dia: 140mm Bottom dia: 90mm Height:150mm Weight: 770g Capacity: 1400ml  Other sizes: 5 ounces / 8 ounces / 10 ounces / 16 ounces are also available                     |
| Capacity         | 10oz 14oz 16oz etc. It's available                                                                                                                                                                      |
| Sampling time    | 1.5 days if the shape and size of the products exist 2.15 days if you need new shape and size of the products                                                                                           |
| Packaging        | 24pcs / 36pcs / 48pcs regular safety packing and so on For export carton with egg divider                                                                                                               |
| MOQ              | 3000pcs                                                                                                                                                                                                 |
| Delivery time    | Within 35 days after the order confirmed                                                                                                                                                                |
| Payment terms    | 30% deposit by T / T in advance, the balance after showing the copy of B / L $$                                                                                                                         |
| Product features | <ol> <li>High quality and competitive prices</li> <li>Testing FDA, SGS, LFGB etc.</li> <li>Eco Friendly</li> <li>It is widely aimed at Wedding, party, home, bars etc.</li> <li>Machine made</li> </ol> |