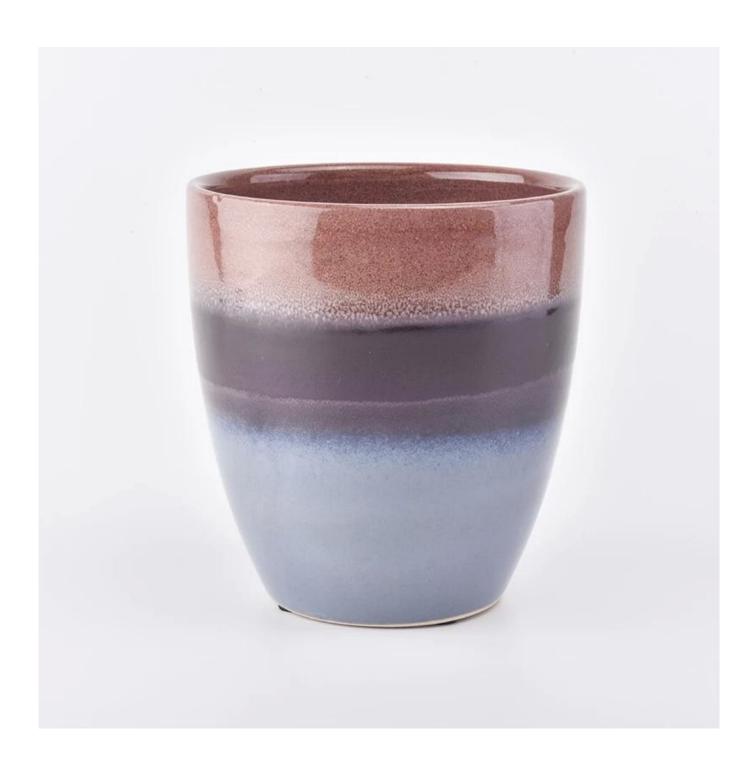

## Large capacity Kiln glaze ceramic candle holder

| Element name     | Large capacity Kiln glaze ceramic candle holder Large capacity Kiln glaze ceramic candle holder                                                                                                         |
|------------------|---------------------------------------------------------------------------------------------------------------------------------------------------------------------------------------------------------|
| Object number.   | SGJW190129014                                                                                                                                                                                           |
| Cut it           | Article-No .: SGJW190129014 Top dia: 140mm Bottom dia: 90mm Height:150mm Weight: 770g Capacity: 1400ml  Other sizes: 5 ounces / 8 ounces / 10 ounces / 16 ounces are also available                     |
| Capacity         | 10oz 14oz 16oz etc. It's available                                                                                                                                                                      |
| Sampling time    | 1.5 days if the shape and size of the products exist 2.15 days if you need new shape and size of the products                                                                                           |
| Packaging        | 24pcs / 36pcs / 48pcs regular safety packing and so on For export carton with egg divider                                                                                                               |
| MOQ              | 3000pcs                                                                                                                                                                                                 |
| Delivery time    | Within 35 days after the order confirmed                                                                                                                                                                |
| Payment terms    | 30% deposit by T / T in advance, the balance after showing the copy of B / L $$                                                                                                                         |
| Product features | <ol> <li>High quality and competitive prices</li> <li>Testing FDA, SGS, LFGB etc.</li> <li>Eco Friendly</li> <li>It is widely aimed at Wedding, party, home, bars etc.</li> <li>Machine made</li> </ol> |