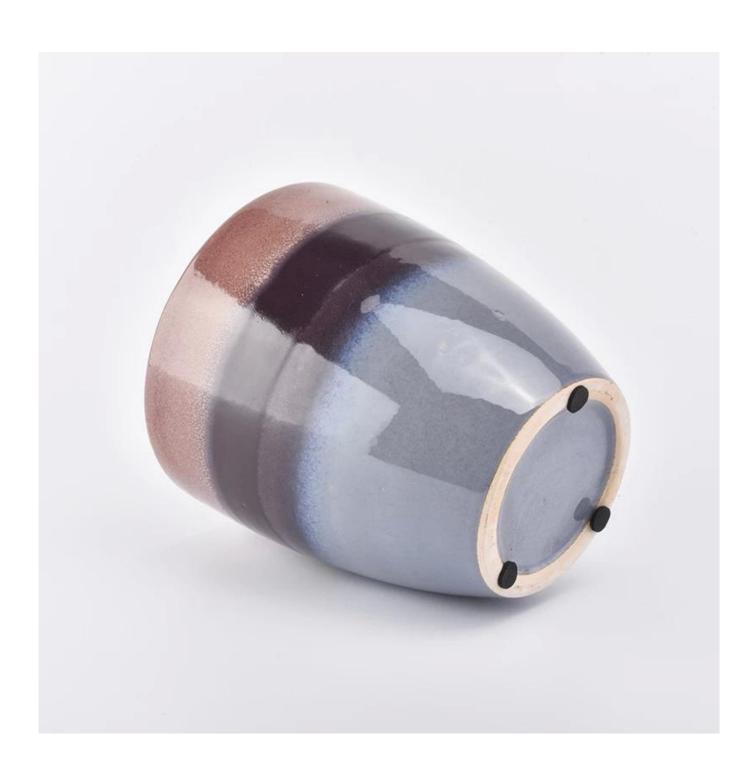

## Large capacity Kiln glaze ceramic candle holder

| Element name     | Large capacity Kiln glaze ceramic candle holder Large capacity Kiln glaze ceramic candle holder                                                                                                         |
|------------------|---------------------------------------------------------------------------------------------------------------------------------------------------------------------------------------------------------|
| Object number.   | SGJW190129014                                                                                                                                                                                           |
| Cut it           | Article-No .: SGJW190129014 Top dia: 140mm Bottom dia: 90mm Height:150mm Weight: 770g Capacity: 1400ml  Other sizes: 5 ounces / 8 ounces / 10 ounces / 16 ounces are also available                     |
| Capacity         | 10oz 14oz 16oz etc. It's available                                                                                                                                                                      |
| Sampling time    | 1.5 days if the shape and size of the products exist 2.15 days if you need new shape and size of the products                                                                                           |
| Packaging        | 24pcs / 36pcs / 48pcs regular safety packing and so on For export carton with egg divider                                                                                                               |
| MOQ              | 3000pcs                                                                                                                                                                                                 |
| Delivery time    | Within 35 days after the order confirmed                                                                                                                                                                |
| Payment terms    | 30% deposit by T / T in advance, the balance after showing the copy of B / L $$                                                                                                                         |
| Product features | <ol> <li>High quality and competitive prices</li> <li>Testing FDA, SGS, LFGB etc.</li> <li>Eco Friendly</li> <li>It is widely aimed at Wedding, party, home, bars etc.</li> <li>Machine made</li> </ol> |