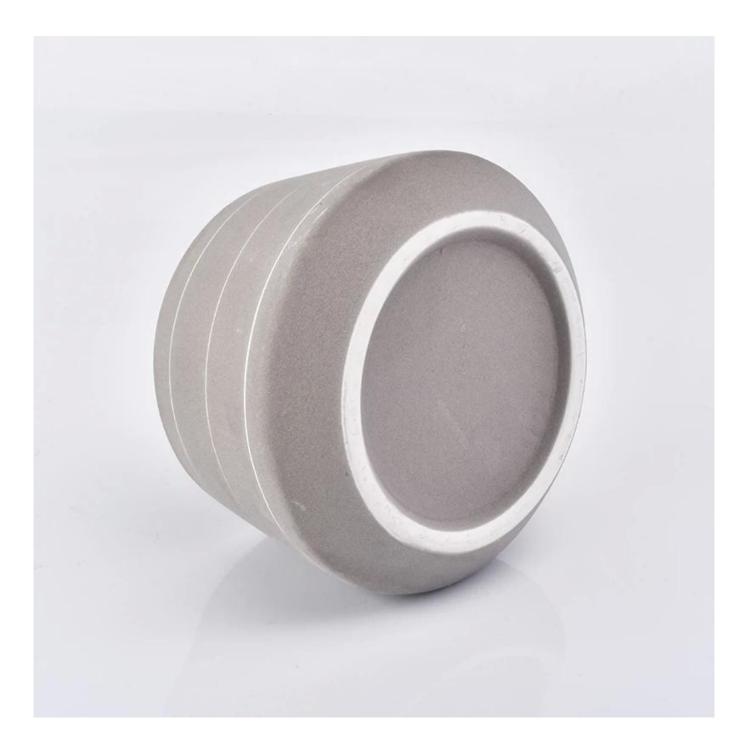

## large ceramic candle container grey color

| ltem number.     | SGGH19011605                                          |
|------------------|-------------------------------------------------------|
| Material         | Ceramic                                               |
| Craft            | ceramic candle jar                                    |
| Samples time     | 1. 5 days if there is a exist and size of the ceramic |
|                  | 2. 15 days, if you need a new shape and size ceramic  |
| Product Capacity | 500,000 ~ 1,000,000 pieces per month                  |
|                  | 1. Hand made ceramic candle jar                       |
|                  | 2. Suitable for use in hotel, house, etc.             |
| The Features of  | 3. This eco-friendly.                                 |
| products         | 4. Meet FDA test ; ASTM; CA 65 test                   |
|                  |                                                       |