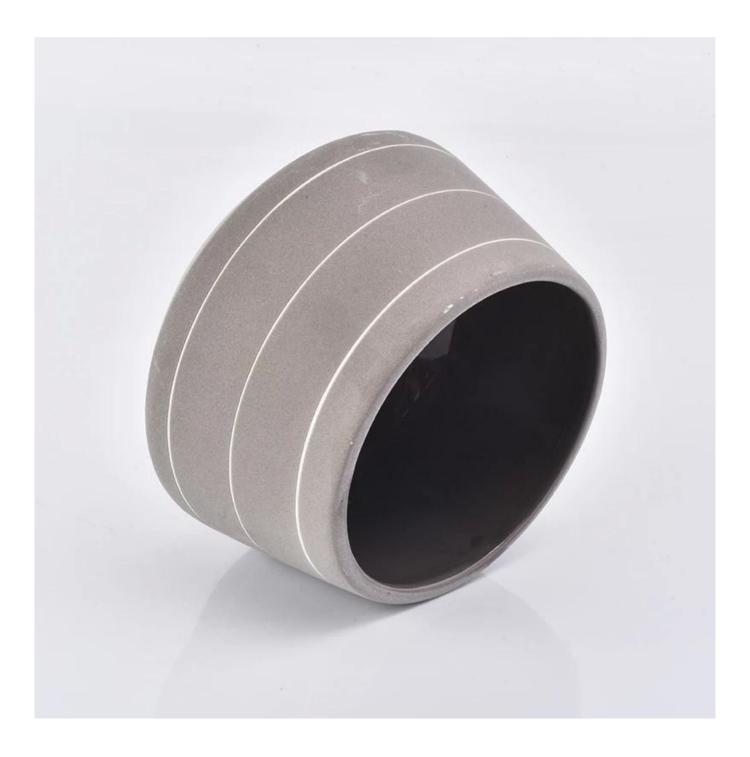

## large ceramic candle container grey color

| ltem number.     | SGGH19011605                                          |
|------------------|-------------------------------------------------------|
| Material         | Ceramic                                               |
| Craft            | ceramic candle jar                                    |
| Samples time     | 1. 5 days if there is a exist and size of the ceramic |
|                  | 2. 15 days, if you need a new shape and size ceramic  |
| Product Capacity | 500,000 ~ 1,000,000 pieces per month                  |
|                  | 1. Hand made ceramic candle jar                       |
|                  | 2. Suitable for use in hotel, house, etc.             |
| The Features of  | 3. This eco-friendly.                                 |
| products         | 4. Meet FDA test ; ASTM; CA 65 test                   |
|                  |                                                       |