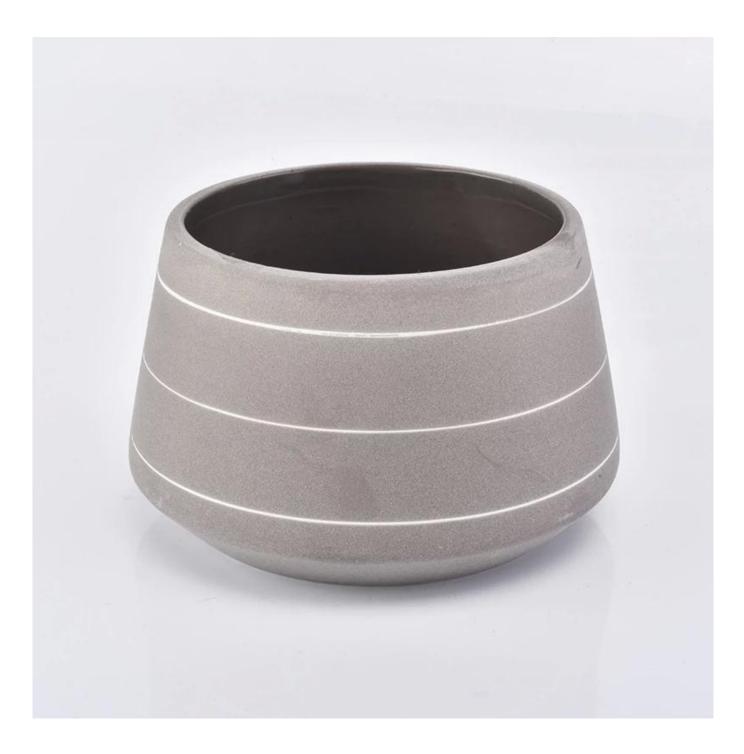

## large ceramic candle container grey color

| ltem number.     | SGGH19011605                                          |
|------------------|-------------------------------------------------------|
| Material         | Ceramic                                               |
| Craft            | ceramic candle jar                                    |
| Samples time     | 1. 5 days if there is a exist and size of the ceramic |
|                  | 2. 15 days, if you need a new shape and size ceramic  |
| Product Capacity | 500,000 ~ 1,000,000 pieces per month                  |
|                  | 1. Hand made ceramic candle jar                       |
|                  | 2. Suitable for use in hotel, house, etc.             |
| The Features of  | 3. This eco-friendly.                                 |
| products         | 4. Meet FDA test ; ASTM; CA 65 test                   |
|                  |                                                       |