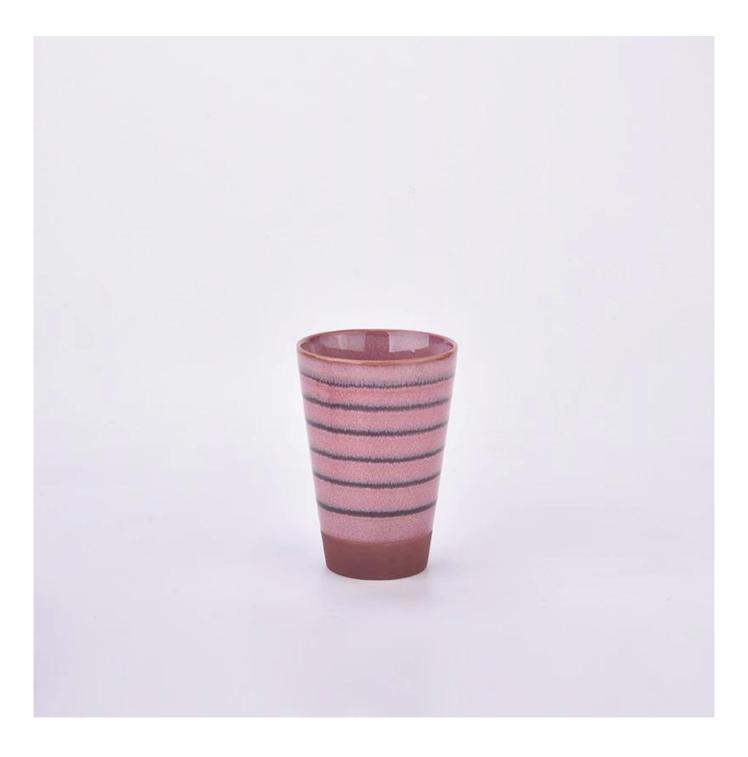

e get your ideas becoming creative fragrance products and sell them very well in the local market.

 $P_{
m roduct\,images}$ 

large ceramic candle vessels and candle jars for home decoration

SGMK2024042303 Top dia: 168 mm Bottom dia: 74 mm Height: 167 mm Weight: 580 g Capcity: 950 ml