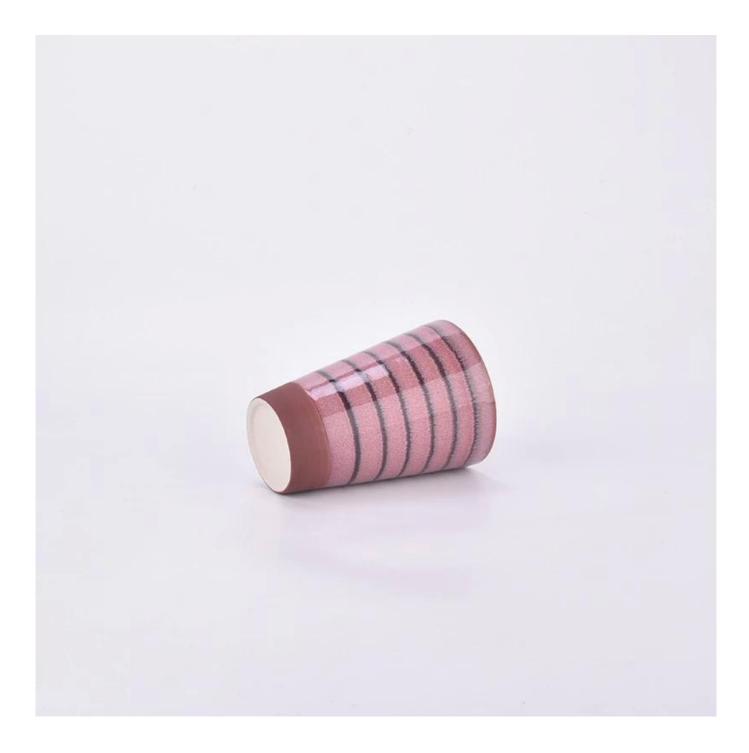

e get your ideas becoming creative fragrance products and sell them very well in the local market.

 $P_{
m roduct\,images}$ 

large ceramic candle vessels and candle jars for home decoration

SGMK2024042303 Top dia: 168 mm Bottom dia: 74 mm Height: 167 mm Weight: 580 g Capcity: 950 ml