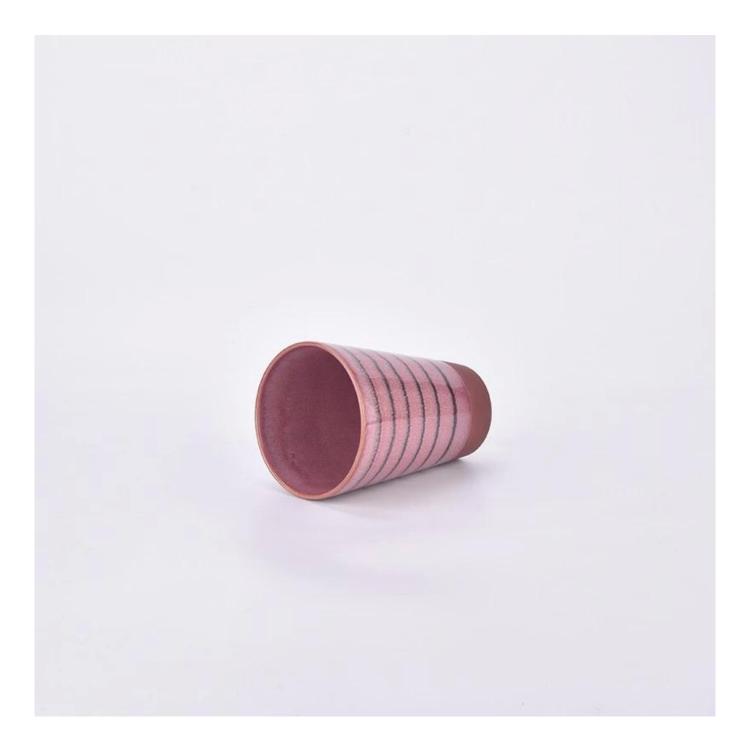

e get your ideas becoming creative fragrance products and sell them very well in the local market.

 $P_{
m roduct\,images}$ 

large ceramic candle vessels and candle jars for home decoration

SGMK2024042303 Top dia: 168 mm Bottom dia: 74 mm Height: 167 mm Weight: 580 g Capcity: 950 ml