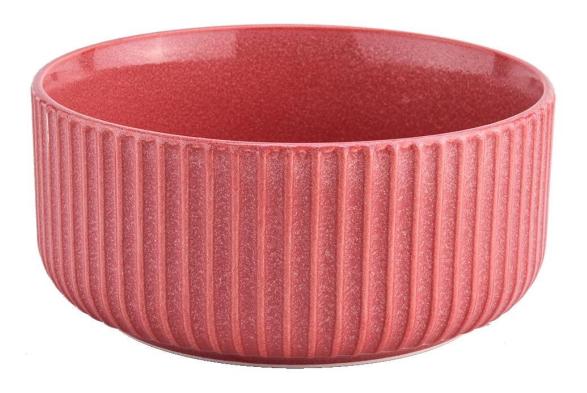

## Large colorful glazed ceramic candle jars with stripe design

Sunny Glassware is the leading candle holder manufacturer in China.

Sunny Glassware not only executes OEM / ODM orders, but also helps many brands get started with the product concept.

Contact us: sales36@sunnyglassware.com for more details

| product name            | Large colorful glazed ceramic candle jars with stripe design                                                                                                                                                              |
|-------------------------|---------------------------------------------------------------------------------------------------------------------------------------------------------------------------------------------------------------------------|
| Article                 | SGMK21032217                                                                                                                                                                                                              |
| Cut it                  | Top dia: 158 mm Bottom dia: 120 mm Height: 70 mm Weight: 573 g Capacity: 980 ml                                                                                                                                           |
| Capacity                | candle holders of different sizes etc. It's available                                                                                                                                                                     |
| Sampling time           | 1.5 days if the shape and size of the products exist 2.15 days if you need a new shape and size of the products                                                                                                           |
| package                 | Regular security packing 24 pieces / 36 pieces / 48 pieces and so on for export carton with egg divider                                                                                                                   |
| MOQ                     | 3000pcs                                                                                                                                                                                                                   |
| Delivery time           | Within 55 days of order confirmation                                                                                                                                                                                      |
| Payment terms           | 30% deposit by T / T in advance, the balance after showing the copy of B / L $$                                                                                                                                           |
| Product characteristics | <ol> <li>High quality and competitive prices</li> <li>ASTM test</li> <li>Ecological</li> <li>It is widely aimed at weddings, parties, home, bars etc.</li> <li>ceramic contianer with transmutation decoration</li> </ol> |