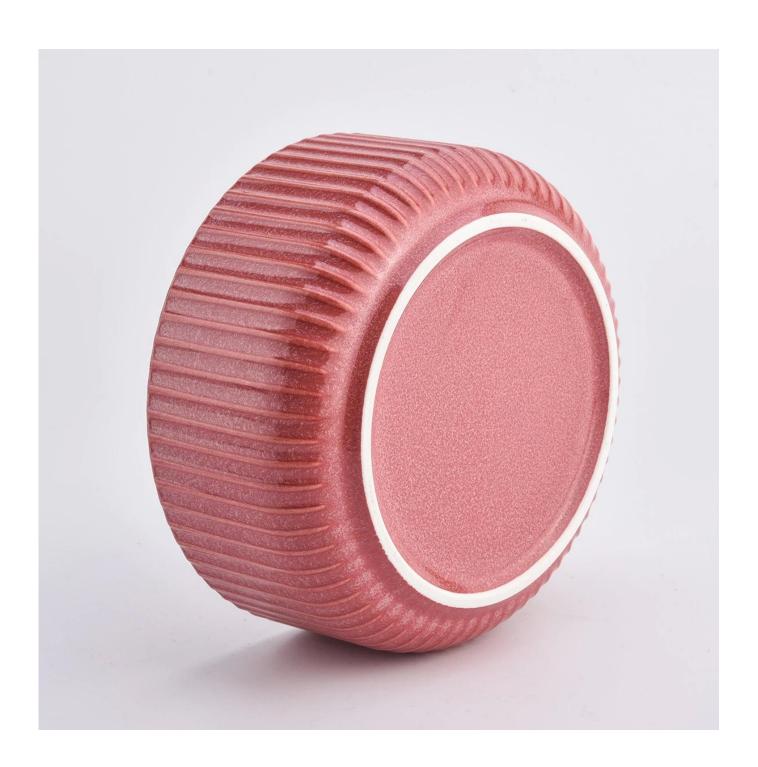

## Large colorful glazed ceramic candle jars with stripe design

Sunny Glassware is the leading candle holder manufacturer in China.

Sunny Glassware not only executes OEM / ODM orders, but also helps many brands get started with the product concept.

Contact us: sales36@sunnyglassware.com for more details

| product name            | Large colorful glazed ceramic candle jars with stripe design                                                                                                                                                              |
|-------------------------|---------------------------------------------------------------------------------------------------------------------------------------------------------------------------------------------------------------------------|
| Article                 | SGMK21032217                                                                                                                                                                                                              |
| Cut it                  | Top dia: 158 mm Bottom dia: 120 mm Height: 70 mm Weight: 573 g Capacity: 980 ml                                                                                                                                           |
| Capacity                | candle holders of different sizes etc. It's available                                                                                                                                                                     |
| Sampling time           | 1.5 days if the shape and size of the products exist 2.15 days if you need a new shape and size of the products                                                                                                           |
| package                 | Regular security packing 24 pieces / 36 pieces / 48 pieces and so on for export carton with egg divider                                                                                                                   |
| MOQ                     | 3000pcs                                                                                                                                                                                                                   |
| Delivery time           | Within 55 days of order confirmation                                                                                                                                                                                      |
| Payment terms           | 30% deposit by T / T in advance, the balance after showing the copy of B / L $$                                                                                                                                           |
| Product characteristics | <ol> <li>High quality and competitive prices</li> <li>ASTM test</li> <li>Ecological</li> <li>It is widely aimed at weddings, parties, home, bars etc.</li> <li>ceramic contianer with transmutation decoration</li> </ol> |