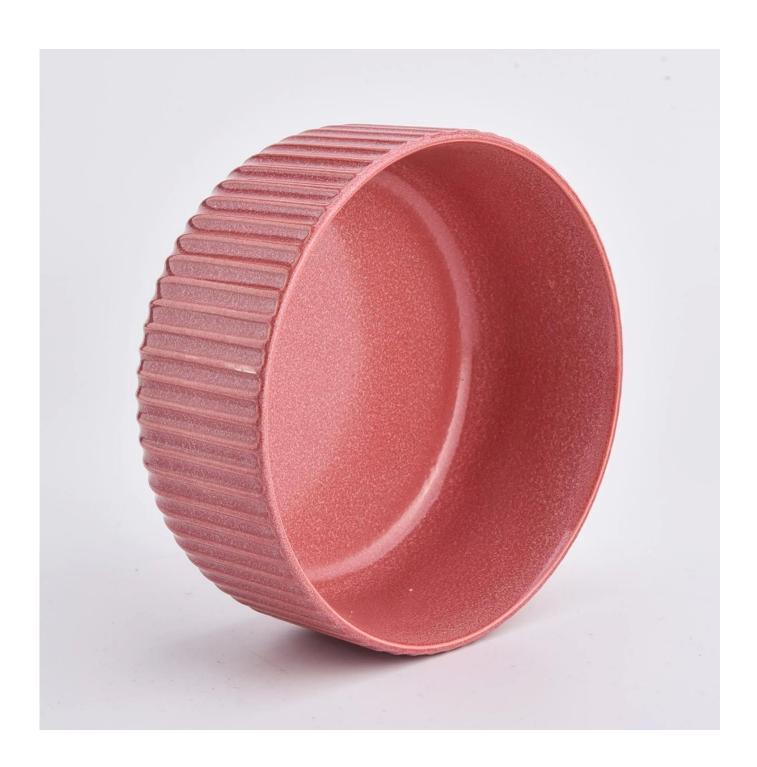

## Large colorful glazed ceramic candle jars with stripe design

Sunny Glassware is the leading candle holder manufacturer in China.

Sunny Glassware not only executes OEM / ODM orders, but also helps many brands get started with the product concept.

Contact us: sales36@sunnyglassware.com for more details

| product name            | Large colorful glazed ceramic candle jars with stripe design                                                                                                                                                              |
|-------------------------|---------------------------------------------------------------------------------------------------------------------------------------------------------------------------------------------------------------------------|
| Article                 | SGMK21032217                                                                                                                                                                                                              |
| Cut it                  | Top dia: 158 mm Bottom dia: 120 mm Height: 70 mm Weight: 573 g Capacity: 980 ml                                                                                                                                           |
| Capacity                | candle holders of different sizes etc. It's available                                                                                                                                                                     |
| Sampling time           | 1.5 days if the shape and size of the products exist 2.15 days if you need a new shape and size of the products                                                                                                           |
| package                 | Regular security packing 24 pieces / 36 pieces / 48 pieces and so on for export carton with egg divider                                                                                                                   |
| MOQ                     | 3000pcs                                                                                                                                                                                                                   |
| Delivery time           | Within 55 days of order confirmation                                                                                                                                                                                      |
| Payment terms           | 30% deposit by T / T in advance, the balance after showing the copy of B / L $$                                                                                                                                           |
| Product characteristics | <ol> <li>High quality and competitive prices</li> <li>ASTM test</li> <li>Ecological</li> <li>It is widely aimed at weddings, parties, home, bars etc.</li> <li>ceramic contianer with transmutation decoration</li> </ol> |