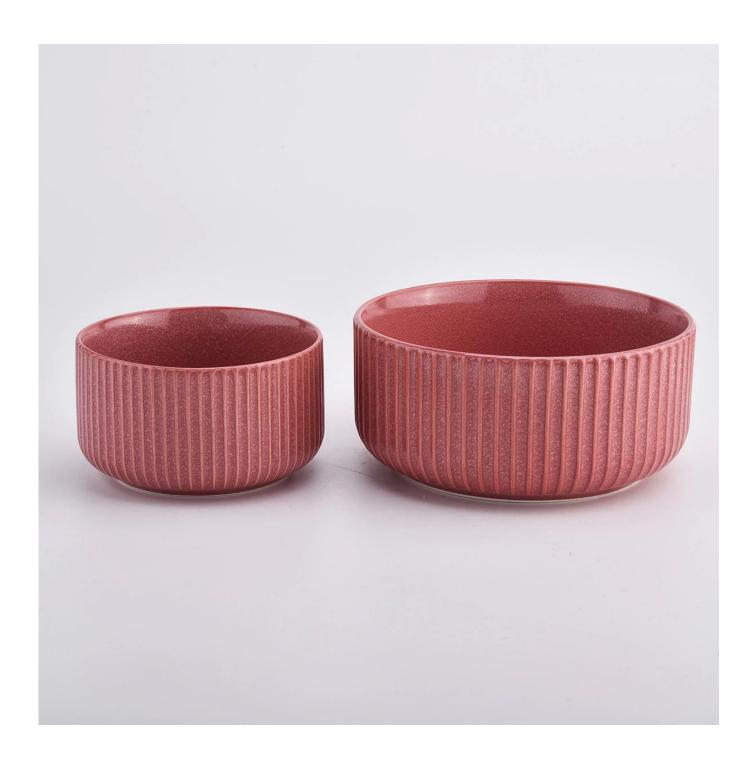

## Large colorful glazed ceramic candle jars with stripe design

Sunny Glassware is the leading candle holder manufacturer in China.

Sunny Glassware not only executes OEM / ODM orders, but also helps many brands get started with the product concept.

Contact us: sales36@sunnyglassware.com for more details

| product name            | Large colorful glazed ceramic candle jars with stripe design                                                                                                                                                              |
|-------------------------|---------------------------------------------------------------------------------------------------------------------------------------------------------------------------------------------------------------------------|
| Article                 | SGMK21032217                                                                                                                                                                                                              |
| Cut it                  | Top dia: 158 mm Bottom dia: 120 mm Height: 70 mm Weight: 573 g Capacity: 980 ml                                                                                                                                           |
| Capacity                | candle holders of different sizes etc. It's available                                                                                                                                                                     |
| Sampling time           | 1.5 days if the shape and size of the products exist 2.15 days if you need a new shape and size of the products                                                                                                           |
| package                 | Regular security packing 24 pieces / 36 pieces / 48 pieces and so on for export carton with egg divider                                                                                                                   |
| MOQ                     | 3000pcs                                                                                                                                                                                                                   |
| Delivery time           | Within 55 days of order confirmation                                                                                                                                                                                      |
| Payment terms           | 30% deposit by T / T in advance, the balance after showing the copy of B / L $$                                                                                                                                           |
| Product characteristics | <ol> <li>High quality and competitive prices</li> <li>ASTM test</li> <li>Ecological</li> <li>It is widely aimed at weddings, parties, home, bars etc.</li> <li>ceramic contianer with transmutation decoration</li> </ol> |