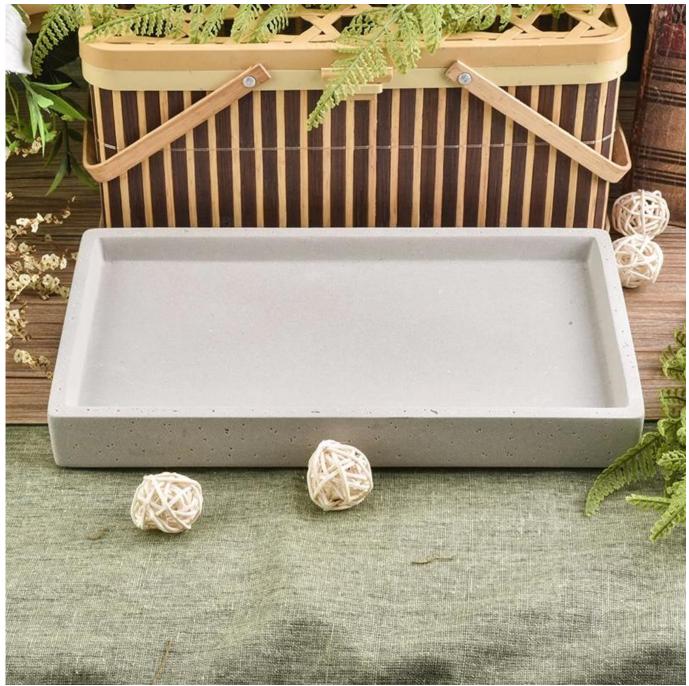

## large concrete tray for bathware and dinnerware

| Item number.     | SGSJL18070502                                         |
|------------------|-------------------------------------------------------|
| Material         | Concrete                                              |
| Craft            | hand made                                             |
| Samples time     | 1. 5 days if there is a exist and size of the ceramic |
|                  | 2. 15 days, if you need a new shape and size ceramic  |
| Product Capacity | 500,000 ~ 1,000,000 pieces per month                  |
|                  | Hand made cement decor items                          |
|                  | 2. Suitable for use in hotel, house, etc.             |
| The Features of  | 3. This eco-friendly.                                 |
| products         | 4. Meet FDA test ; ASTM; CA 65 test                   |