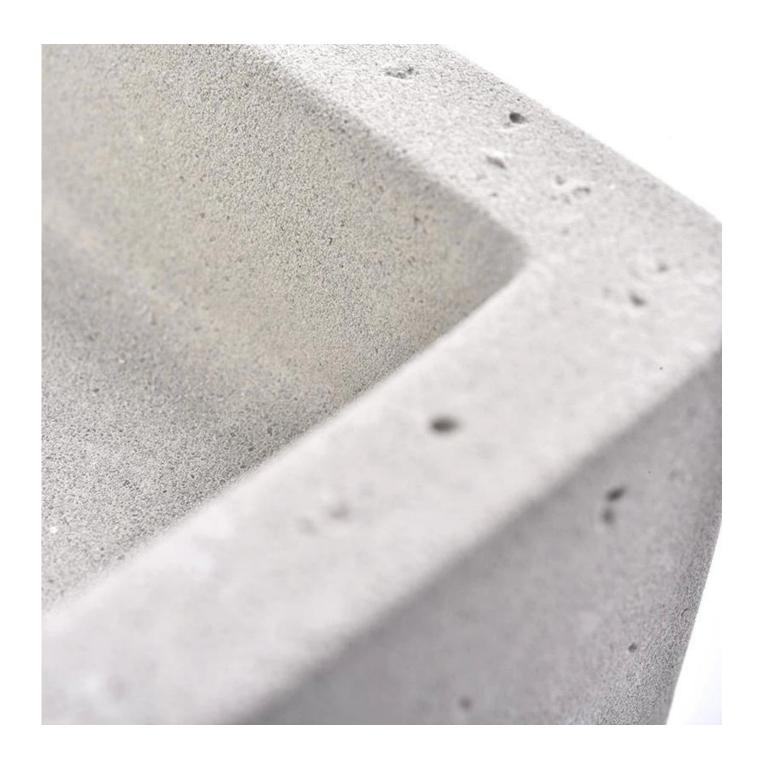

## large concrete tray for bathware and dinnerware

| Item number.     | SGSJL18070502                                         |
|------------------|-------------------------------------------------------|
| Material         | Concrete                                              |
| Craft            | hand made                                             |
| Samples time     | 1. 5 days if there is a exist and size of the ceramic |
|                  | 2. 15 days, if you need a new shape and size ceramic  |
| Product Capacity | 500,000 ~ 1,000,000 pieces per month                  |
|                  | Hand made cement decor items                          |
|                  | 2. Suitable for use in hotel, house, etc.             |
| The Features of  | 3. This eco-friendly.                                 |
| products         | 4. Meet FDA test ; ASTM; CA 65 test                   |