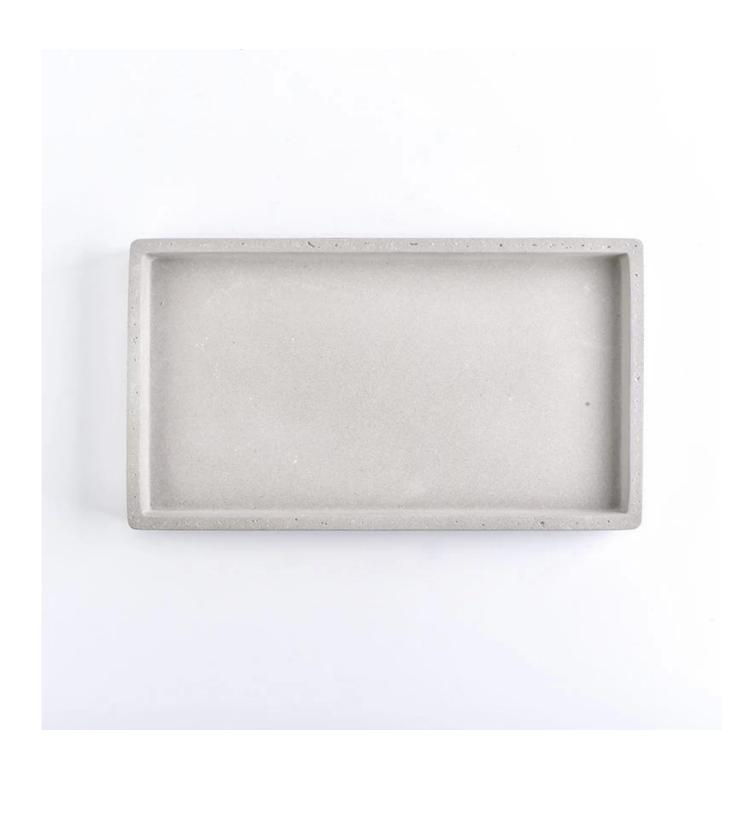

## large concrete tray for bathware and dinnerware

| Item number.     | SGSJL18070502                                         |
|------------------|-------------------------------------------------------|
| Material         | Concrete                                              |
| Craft            | hand made                                             |
| Samples time     | 1. 5 days if there is a exist and size of the ceramic |
|                  | 2. 15 days, if you need a new shape and size ceramic  |
| Product Capacity | 500,000 ~ 1,000,000 pieces per month                  |
|                  | Hand made cement decor items                          |
|                  | 2. Suitable for use in hotel, house, etc.             |
| The Features of  | 3. This eco-friendly.                                 |
| products         | 4. Meet FDA test ; ASTM; CA 65 test                   |