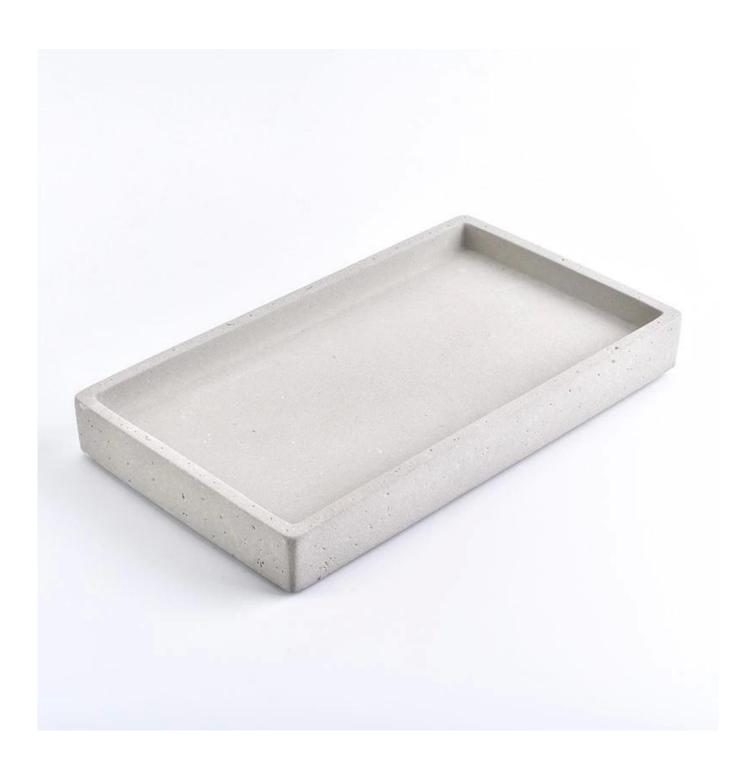

## large concrete tray for bathware and dinnerware

| Item number.     | SGSJL18070502                                         |
|------------------|-------------------------------------------------------|
| Material         | Concrete                                              |
| Craft            | hand made                                             |
| Samples time     | 1. 5 days if there is a exist and size of the ceramic |
|                  | 2. 15 days, if you need a new shape and size ceramic  |
| Product Capacity | 500,000 ~ 1,000,000 pieces per month                  |
|                  | Hand made cement decor items                          |
|                  | 2. Suitable for use in hotel, house, etc.             |
| The Features of  | 3. This eco-friendly.                                 |
| products         | 4. Meet FDA test ; ASTM; CA 65 test                   |