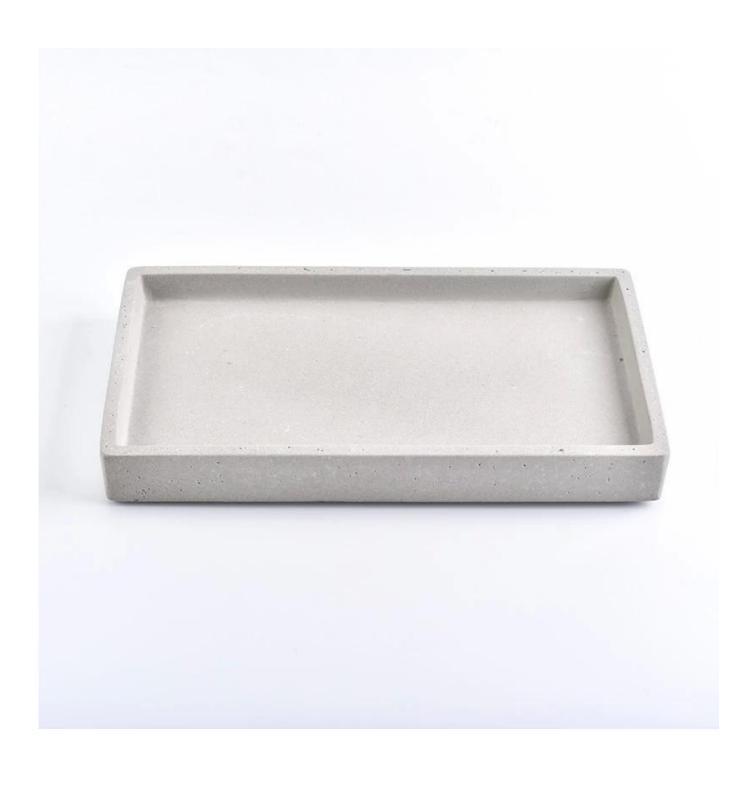

## large concrete tray for bathware and dinnerware

| Item number.     | SGSJL18070502                                         |
|------------------|-------------------------------------------------------|
| Material         | Concrete                                              |
| Craft            | hand made                                             |
| Samples time     | 1. 5 days if there is a exist and size of the ceramic |
|                  | 2. 15 days, if you need a new shape and size ceramic  |
| Product Capacity | 500,000 ~ 1,000,000 pieces per month                  |
|                  | Hand made cement decor items                          |
|                  | 2. Suitable for use in hotel, house, etc.             |
| The Features of  | 3. This eco-friendly.                                 |
| products         | 4. Meet FDA test ; ASTM; CA 65 test                   |