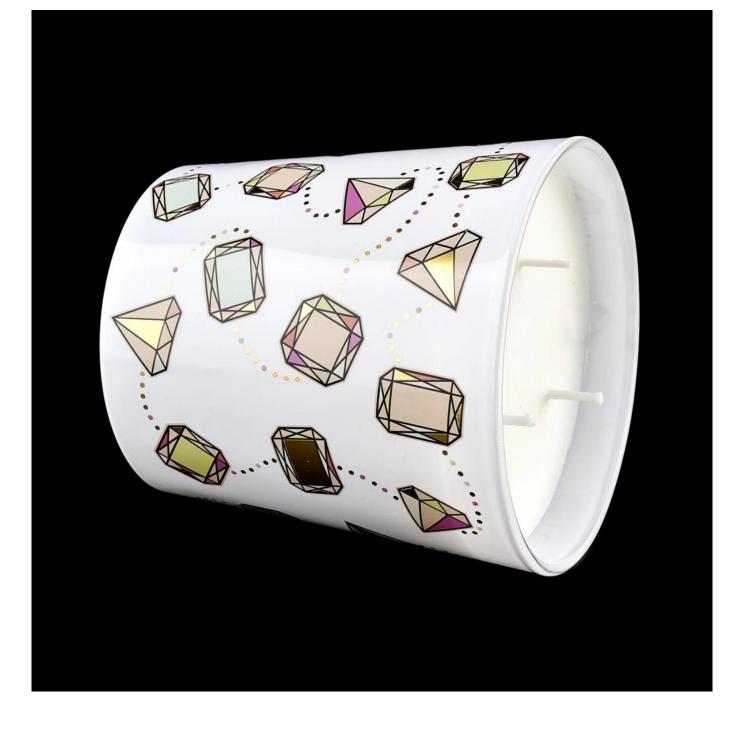

### large full size printing glass candle jar

- \* this candle holder is glass material
- \* popular size in market