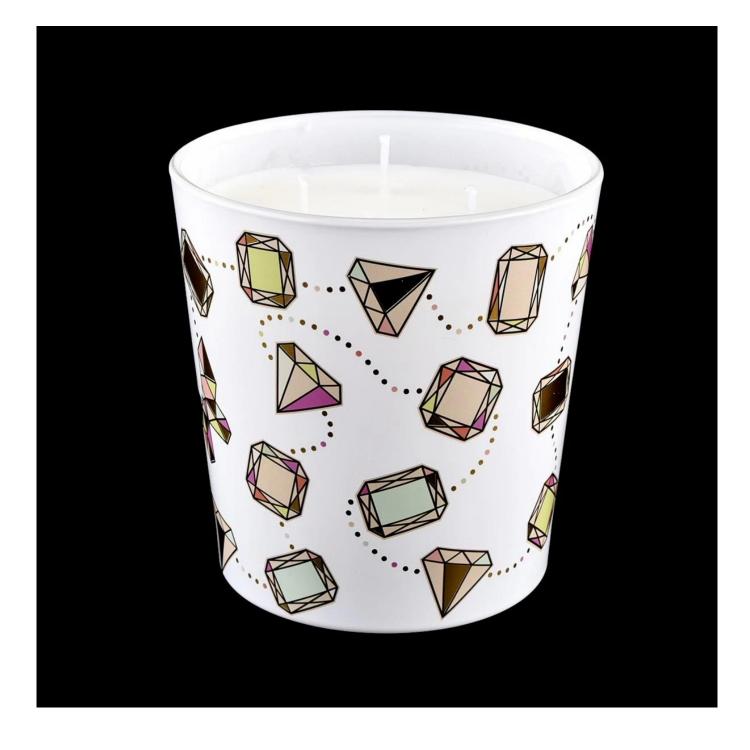

### large full size printing glass candle jar

- \* this candle holder is glass material
- \* popular size in market