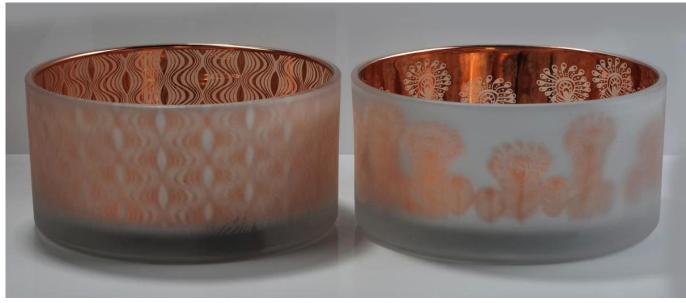

The decoration on this glass candle holders is laser engraving pattern and sparying color inside the glass and frosted

outside. It can be your own pattern or colors by your requested.