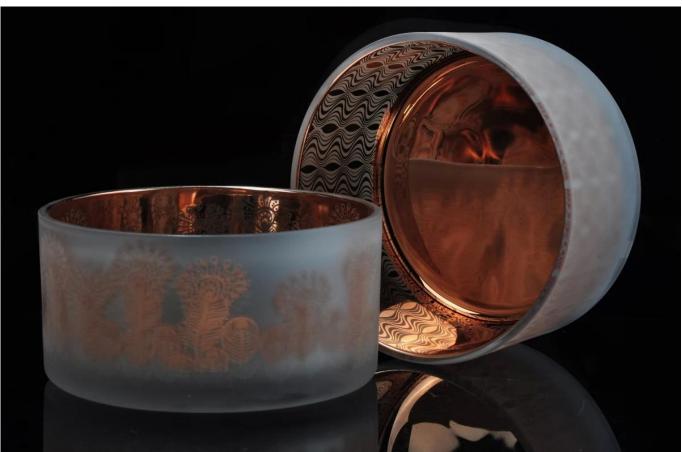

The decoration on this glass candle holders is laser engraving pattern and sparying color inside the glass and frosted

outside. It can be your own pattern or colors by your requested.