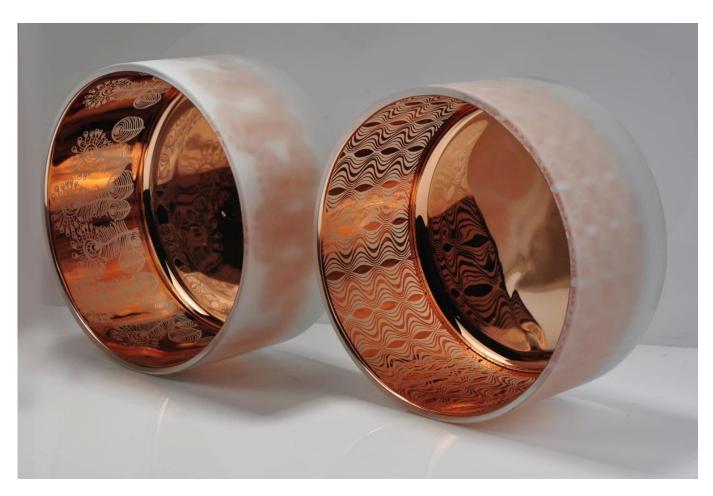

The decoration on this glass candle holders is laser engraving pattern and sparying color inside the glass and frosted

outside. It can be your own pattern or colors by your requested.