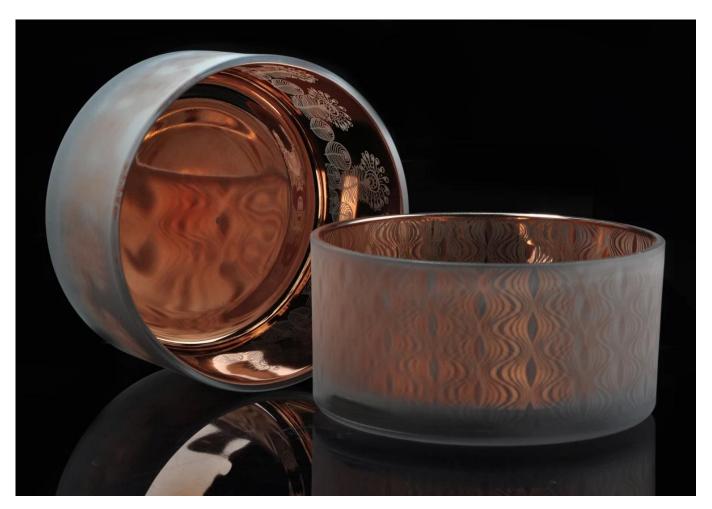

The decoration on this glass candle holders is laser engraving pattern and sparying color inside the glass and frosted

outside. It can be your own pattern or colors by your requested.