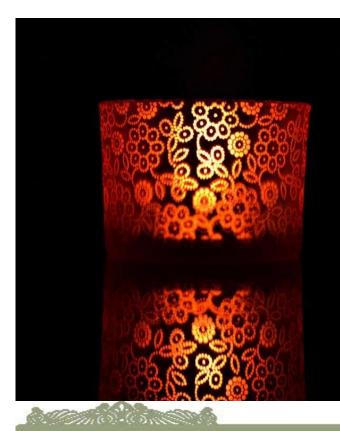

The decoration on this glass candle holders is laser engraving pattern and sparying color inside the glass and frosted

outside. It can be your own pattern or colors by your requested.