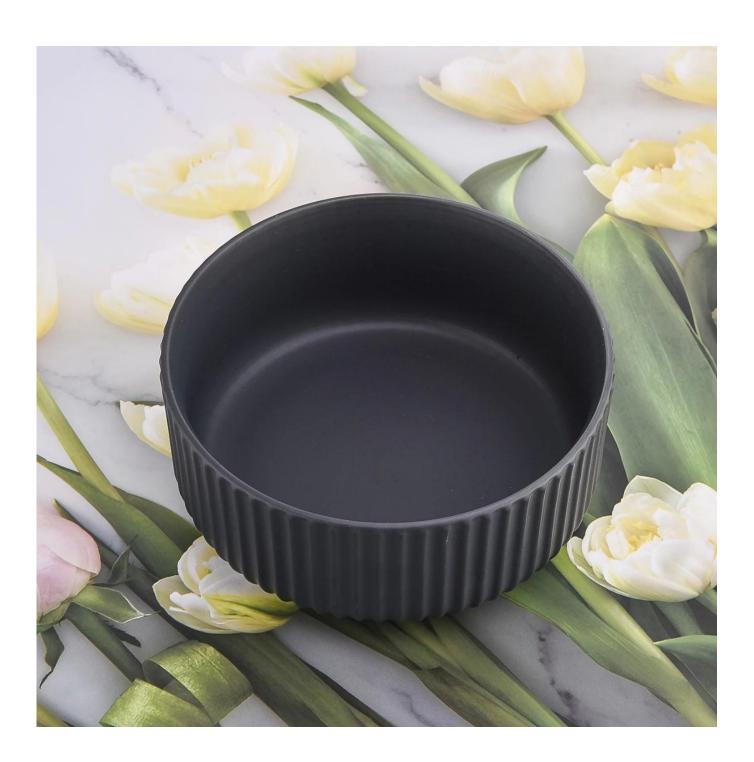

| product name            | Large Matte Black 28oz Ceramic Candle Vessels Wholesale                                                                                                                                                                   |
|-------------------------|---------------------------------------------------------------------------------------------------------------------------------------------------------------------------------------------------------------------------|
| Article                 | SGMK21032210                                                                                                                                                                                                              |
| Cut it                  | Top dia: 115 mm Bottom dia: 85 mm Height: 65 mm Weight: 322 g Capacity: 440 ml                                                                                                                                            |
| Capacity                | candle holders of different sizes etc. It's available                                                                                                                                                                     |
| Sampling time           | 1.5 days if the shape and size of the products exist 2.15 days if you need a new shape and size of the products                                                                                                           |
| package                 | Regular security packing 24 pieces / 36 pieces / 48 pieces and so on for export carton with egg divider                                                                                                                   |
| MOQ                     | 3000pcs                                                                                                                                                                                                                   |
| Delivery time           | Within 55 days of order confirmation                                                                                                                                                                                      |
| Payment terms           | 30% deposit by T / T in advance, the balance after showing the copy of B / L $$                                                                                                                                           |
| Product characteristics | <ol> <li>High quality and competitive prices</li> <li>ASTM test</li> <li>Ecological</li> <li>It is widely aimed at weddings, parties, home, bars etc.</li> <li>ceramic contianer with transmutation decoration</li> </ol> |