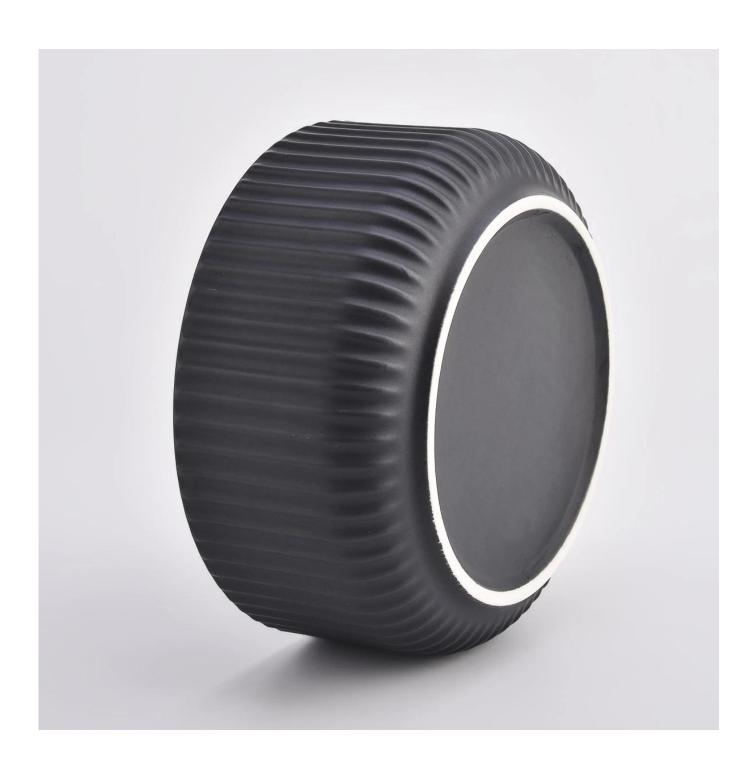

| product name            | Large Matte Black 28oz Ceramic Candle Vessels Wholesale                                                                                                                                                                   |
|-------------------------|---------------------------------------------------------------------------------------------------------------------------------------------------------------------------------------------------------------------------|
| Article                 | SGMK21032210                                                                                                                                                                                                              |
| Cut it                  | Top dia: 115 mm Bottom dia: 85 mm Height: 65 mm Weight: 322 g Capacity: 440 ml                                                                                                                                            |
| Capacity                | candle holders of different sizes etc. It's available                                                                                                                                                                     |
| Sampling time           | 1.5 days if the shape and size of the products exist 2.15 days if you need a new shape and size of the products                                                                                                           |
| package                 | Regular security packing 24 pieces / 36 pieces / 48 pieces and so on for export carton with egg divider                                                                                                                   |
| MOQ                     | 3000pcs                                                                                                                                                                                                                   |
| Delivery time           | Within 55 days of order confirmation                                                                                                                                                                                      |
| Payment terms           | 30% deposit by T / T in advance, the balance after showing the copy of B / L $$                                                                                                                                           |
| Product characteristics | <ol> <li>High quality and competitive prices</li> <li>ASTM test</li> <li>Ecological</li> <li>It is widely aimed at weddings, parties, home, bars etc.</li> <li>ceramic contianer with transmutation decoration</li> </ol> |