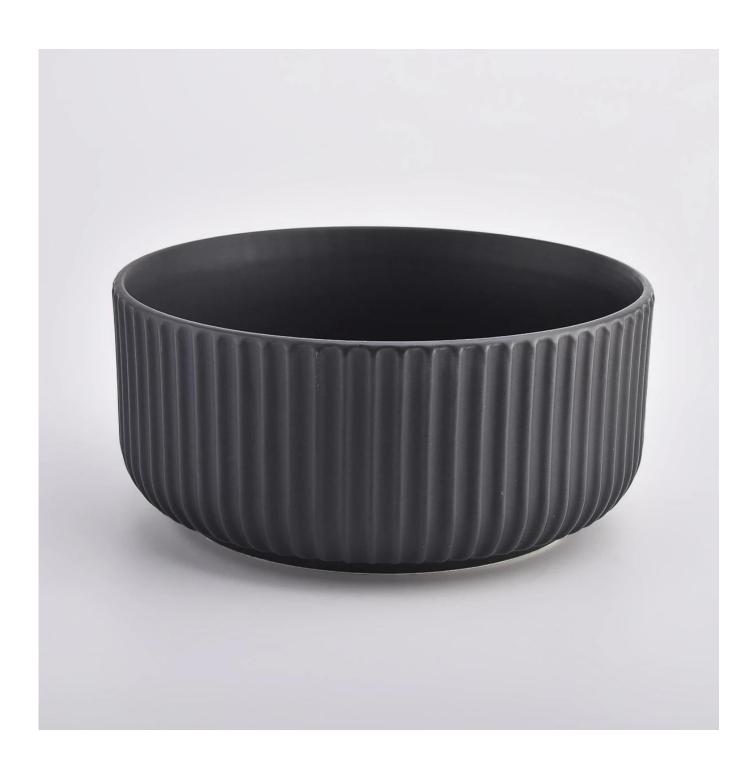

| product name            | Large Matte Black 28oz Ceramic Candle Vessels Wholesale                                                                                                                                                                   |
|-------------------------|---------------------------------------------------------------------------------------------------------------------------------------------------------------------------------------------------------------------------|
| Article                 | SGMK21032210                                                                                                                                                                                                              |
| Cut it                  | Top dia: 115 mm Bottom dia: 85 mm Height: 65 mm Weight: 322 g Capacity: 440 ml                                                                                                                                            |
| Capacity                | candle holders of different sizes etc. It's available                                                                                                                                                                     |
| Sampling time           | 1.5 days if the shape and size of the products exist 2.15 days if you need a new shape and size of the products                                                                                                           |
| package                 | Regular security packing 24 pieces / 36 pieces / 48 pieces and so on for export carton with egg divider                                                                                                                   |
| MOQ                     | 3000pcs                                                                                                                                                                                                                   |
| Delivery time           | Within 55 days of order confirmation                                                                                                                                                                                      |
| Payment terms           | 30% deposit by T / T in advance, the balance after showing the copy of B / L $$                                                                                                                                           |
| Product characteristics | <ol> <li>High quality and competitive prices</li> <li>ASTM test</li> <li>Ecological</li> <li>It is widely aimed at weddings, parties, home, bars etc.</li> <li>ceramic contianer with transmutation decoration</li> </ol> |