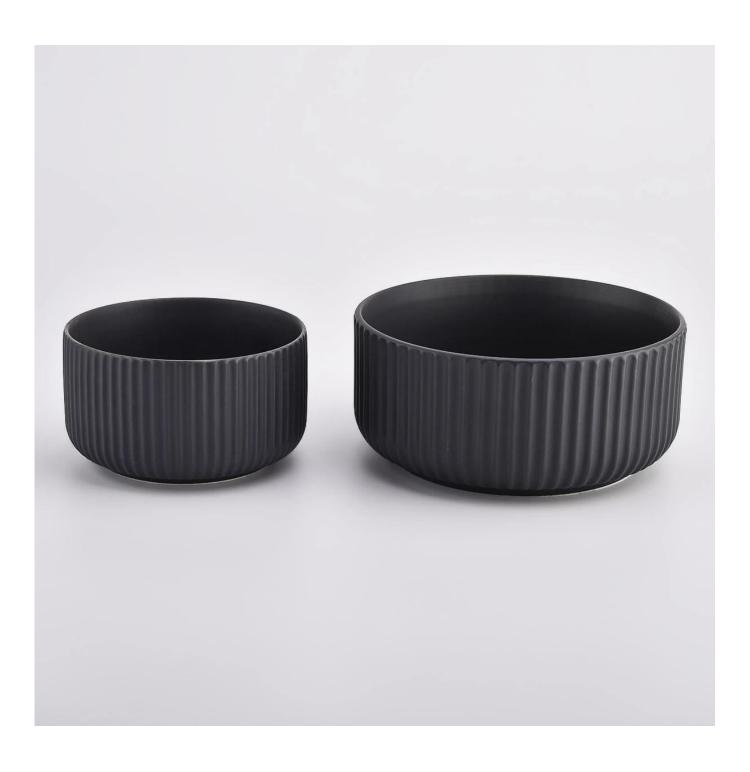

| product name            | Large Matte Black 28oz Ceramic Candle Vessels Wholesale                                                                                                                                                                   |
|-------------------------|---------------------------------------------------------------------------------------------------------------------------------------------------------------------------------------------------------------------------|
| Article                 | SGMK21032210                                                                                                                                                                                                              |
| Cut it                  | Top dia: 115 mm Bottom dia: 85 mm Height: 65 mm Weight: 322 g Capacity: 440 ml                                                                                                                                            |
| Capacity                | candle holders of different sizes etc. It's available                                                                                                                                                                     |
| Sampling time           | 1.5 days if the shape and size of the products exist 2.15 days if you need a new shape and size of the products                                                                                                           |
| package                 | Regular security packing 24 pieces / 36 pieces / 48 pieces and so on for export carton with egg divider                                                                                                                   |
| MOQ                     | 3000pcs                                                                                                                                                                                                                   |
| Delivery time           | Within 55 days of order confirmation                                                                                                                                                                                      |
| Payment terms           | 30% deposit by T / T in advance, the balance after showing the copy of B / L $$                                                                                                                                           |
| Product characteristics | <ol> <li>High quality and competitive prices</li> <li>ASTM test</li> <li>Ecological</li> <li>It is widely aimed at weddings, parties, home, bars etc.</li> <li>ceramic contianer with transmutation decoration</li> </ol> |