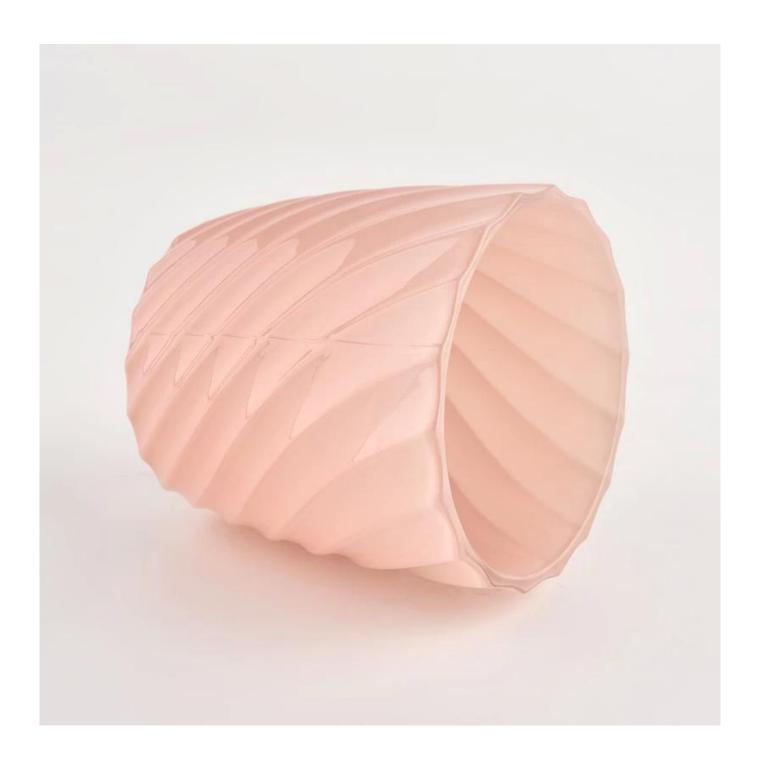

### large polygon pink glass candle vessels luxury

Why Choose Sunny Glassware

- Upmost dedication to design,never compression on quality
- Sunny Glassware strictly protect the customers' designs, all the newly designed items from us haven't been copied in three years.
- Product quality is the major focus in Sunny Glassware. Sunny Glassware once demolished 80,000 pcs of glass vessel with barely visible blemish.

Item number:SGCX21122530

Top dia: 89mm Bottom dia: 66.5mm

Height: 90mm Weight: 272g Capacity: 337ml MOQ: 3000 pcs

With our strong support, our customers are growing

rapidly, from small labs to industry leaders.