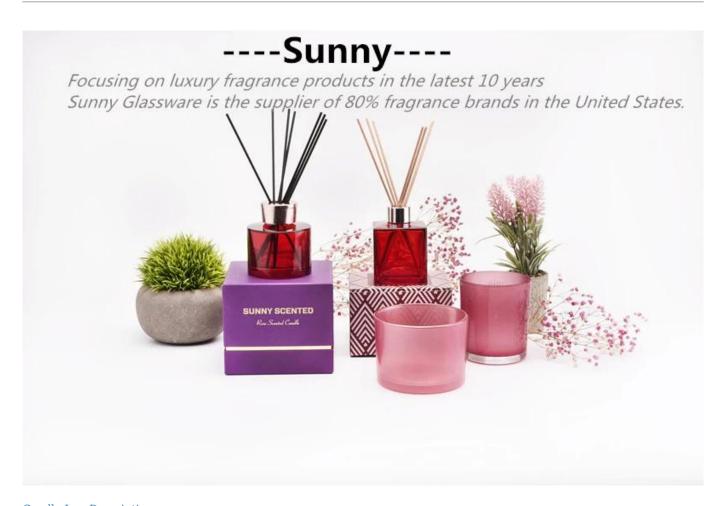

### large polygon pink glass candle vessels luxury

Why Choose Sunny Glassware

- Upmost dedication to design,never compression on quality
- Sunny Glassware strictly protect the customers' designs, all the newly designed items from us haven't been copied in three years.
- Product quality is the major focus in Sunny Glassware. Sunny Glassware once demolished 80,000 pcs of glass vessel with barely visible blemish.



Candle Jars Description



Unique market advantage

- . Focus on designs
- . candle holder supplier for 80% USA fragrance brand
  - . AQL plus 6 strict and sunny QC test standards  $\,$
- . Maintain quality consistent with sample and bulk products  $% \left( 1\right) =\left( 1\right) \left( 1\right)$



Ceremony design awareness

Designed by award winning professional in SG

- . Got NEST Fragrances highly admiration
- . Friend or business relationship gift
- . Relaxation and romantic life



Custom designs and different sizes available

Item number:SGCX21122530

Top dia: 89mm Bottom dia: 66.5mm

Height: 90mm Weight: 272g Capacity: 337ml MOQ: 3000 pcs

With our strong support, our customers are growing

rapidly, from small labs to industry leaders.

| Item number.  | SGCX21122530