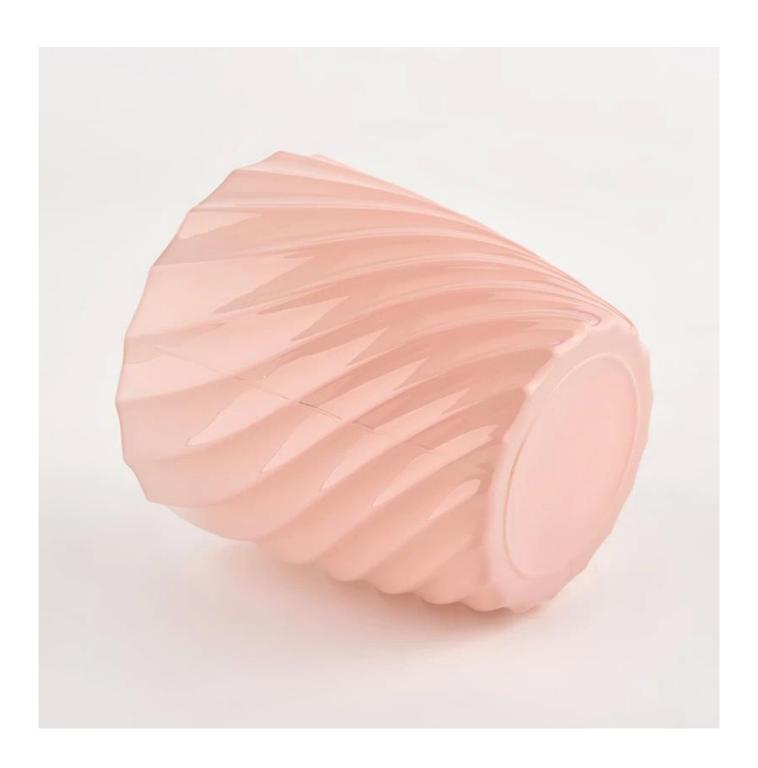

### large polygon pink glass candle vessels luxury

Why Choose Sunny Glassware

- Upmost dedication to design,never compression on quality
- Sunny Glassware strictly protect the customers' designs, all the newly designed items from us haven't been copied in three years.
- Product quality is the major focus in Sunny Glassware. Sunny Glassware once demolished 80,000 pcs of glass vessel with barely visible blemish.

Item number:SGCX21122530

Top dia: 89mm Bottom dia: 66.5mm

Height: 90mm Weight: 272g Capacity: 337ml MOQ: 3000 pcs

With our strong support, our customers are growing

rapidly, from small labs to industry leaders.

| Item number.  | SGCX21122530                                                            |  |  |  |
|---------------|-------------------------------------------------------------------------|--|--|--|
| Material      | glass candle jar                                                        |  |  |  |
| craft         | pressed glass candle jars                                               |  |  |  |
| Sample time   | 1. 5 days if there is glass shape and size                              |  |  |  |
|               | 2. 15 days, if you need new shapes and sizes glass                      |  |  |  |
| Packing       | The usual packing, 4 pieces in the inner box, 48 pieces box             |  |  |  |
| Product       | 500,000 ~ 1,000,000 pieces per month                                    |  |  |  |
| Capacity      |                                                                         |  |  |  |
| Delivery time | Within 35 days after sampling and order confirmed                       |  |  |  |
| Payment terms | 30% deposit by T / T in advance and balance against copy of B / L       |  |  |  |
| Delivery      | By sea, by air, through express and shipping agent acceptable           |  |  |  |
|               | 1. Home decorations glass candle jar from high quality                  |  |  |  |
| Product       | 2. Suitable for use at hotel, home, etc.                                |  |  |  |
| Features      | 3. Meet the ASTM Test                                                   |  |  |  |
|               | 1. Various designs and sizes for selection                              |  |  |  |
|               | 2 Any color painted, cool, plating, laser model Processing cutter       |  |  |  |
| For your      | 3. Special package as shrink film, color gift box, white gift box, etc. |  |  |  |
| choice        | 4. We have a professional workshop and warehouse for ensure             |  |  |  |
|               | delivery time                                                           |  |  |  |