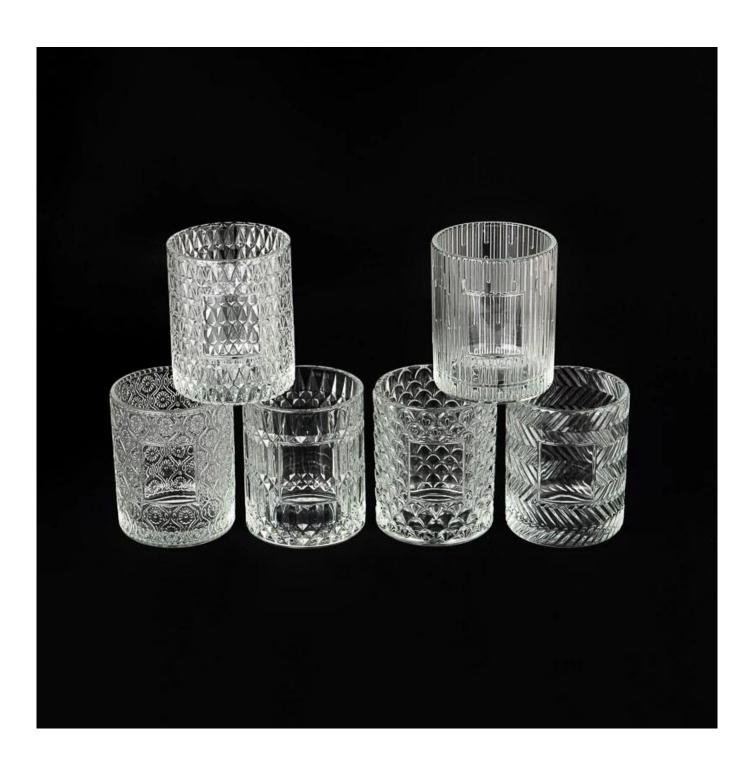

#### large size diamond glass candle holder

Sample lead time: 7-12days

\* this candle holder is glass material

\* popular size in market

#### Candle Jars Description

| Item number. | SGHY25052101              |  |
|--------------|---------------------------|--|
| Material     | glass                     |  |
| craft        | pressed glass candle jars |  |