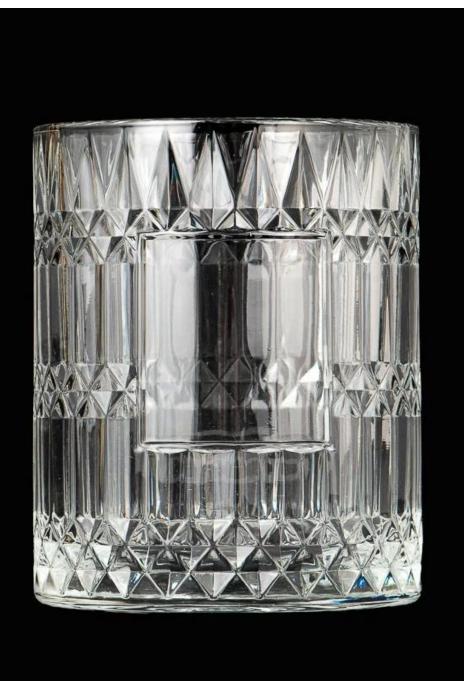

#### large size diamond glass candle holder

Sample lead time: 7-12days

\* this candle holder is glass material

\* popular size in market

#### Candle Jars Description

| Item number. | SGHY25052101              |  |
|--------------|---------------------------|--|
| Material     | glass                     |  |
| craft        | pressed glass candle jars |  |