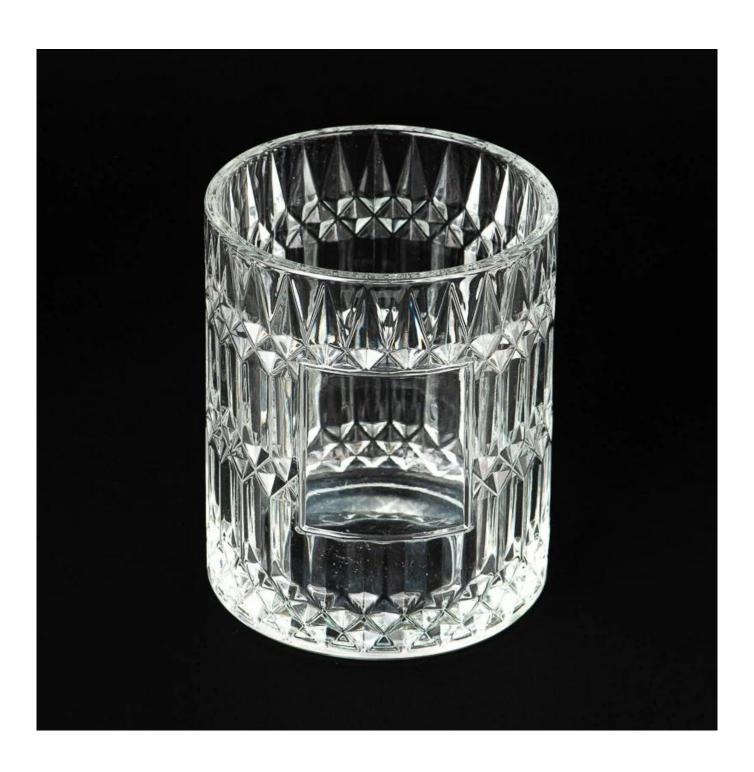

#### large size diamond glass candle holder

Sample lead time: 7-12days

\* this candle holder is glass material

\* popular size in market

#### Candle Jars Description

| Item number. | SGHY25052101              |  |
|--------------|---------------------------|--|
| Material     | glass                     |  |
| craft        | pressed glass candle jars |  |