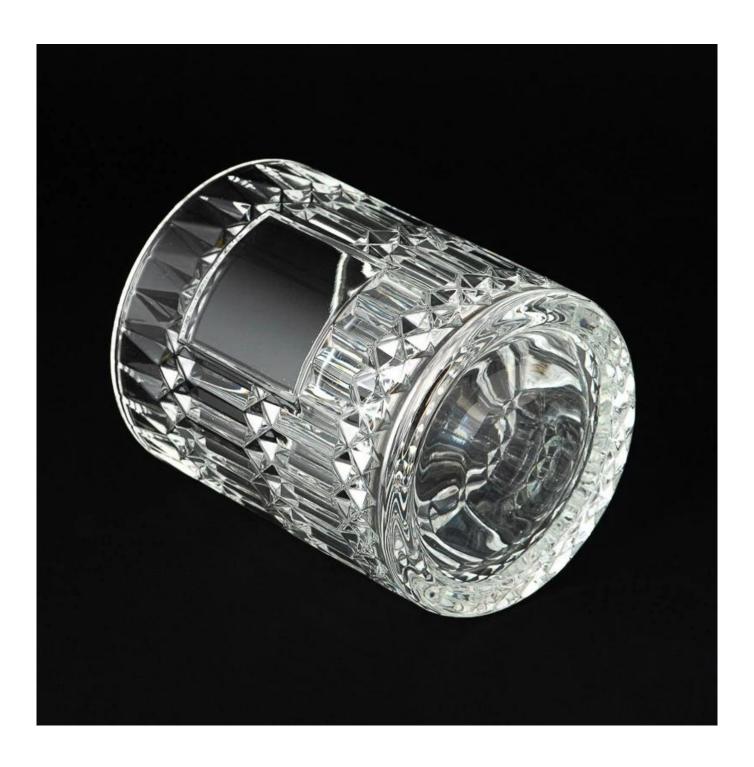

#### large size diamond glass candle holder

Sample lead time: 7-12days

\* this candle holder is glass material

\* popular size in market

#### Candle Jars Description

| Item number. | SGHY25052101              |  |
|--------------|---------------------------|--|
| Material     | glass                     |  |
| craft        | pressed glass candle jars |  |