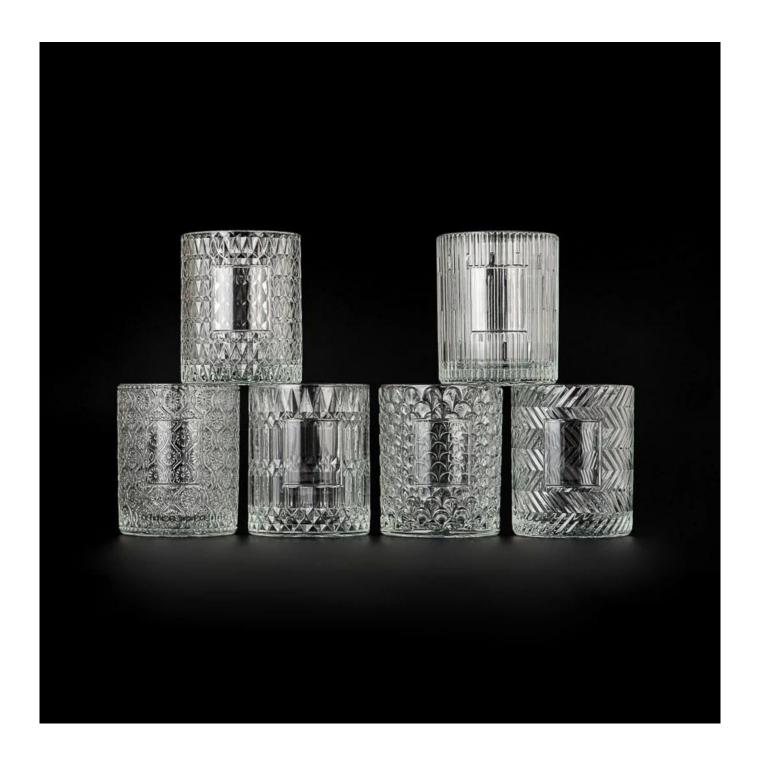

#### large size diamond glass candle holder

Sample lead time: 7-12days

\* this candle holder is glass material

\* popular size in market

#### Candle Jars Description

| Item number. | SGHY25052101              |  |
|--------------|---------------------------|--|
| Material     | glass                     |  |
| craft        | pressed glass candle jars |  |