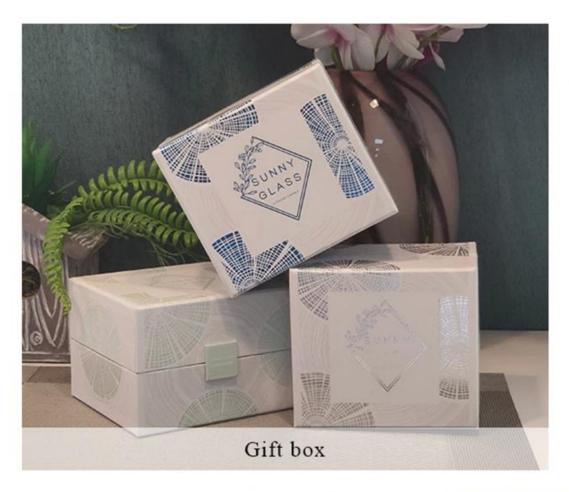

| Sample time      | 1. 5 days if there is glass shape and size                                                                                                                                                                                                                                                         |  |  |  |
|------------------|----------------------------------------------------------------------------------------------------------------------------------------------------------------------------------------------------------------------------------------------------------------------------------------------------|--|--|--|
|                  | 2. 15 days, if you need new shapes and sizes glass                                                                                                                                                                                                                                                 |  |  |  |
| Packing          | The usual packing, 4 pieces in the inner box, 48 pieces box                                                                                                                                                                                                                                        |  |  |  |
| Product Capacity | 500,000 ~ 1,000,000 pieces per month                                                                                                                                                                                                                                                               |  |  |  |
| Delivery time    | Within 35 days after sampling and order confirmed                                                                                                                                                                                                                                                  |  |  |  |
| Payment terms    | 30% deposit by T / T in advance and balance against copy of B / L                                                                                                                                                                                                                                  |  |  |  |
| Delivery         | By sea, by air, through express and shipping agent acceptable                                                                                                                                                                                                                                      |  |  |  |
| Product Features | <ol> <li>Home decorations glass candle jar from high quality</li> <li>Suitable for use at hotel, home, etc.</li> <li>Meet the ASTM Test</li> </ol>                                                                                                                                                 |  |  |  |
| For your choice  | <ol> <li>Various designs and sizes for selection</li> <li>Any color painted, cool, plating, laser model Processing cutter</li> <li>Special package as shrink film, color gift box, white gift box, etc.</li> <li>We have a professional workshop and warehouse for ensure delivery time</li> </ol> |  |  |  |

#### Packing & Shipping