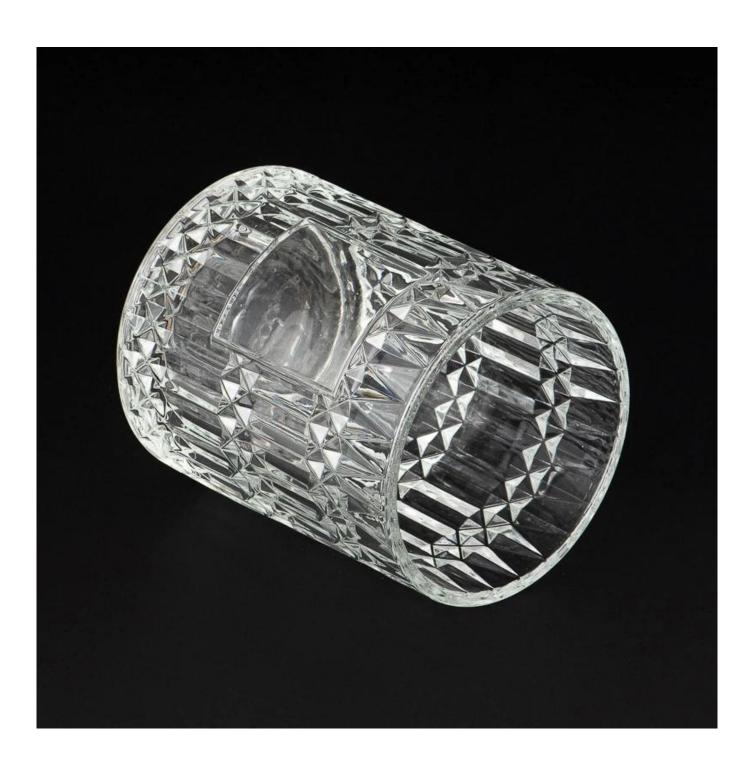

#### large size diamond glass candle holder

Sample lead time: 7-12days

\* this candle holder is glass material

\* popular size in market

#### Candle Jars Description

| Item number. | SGHY25052101              |  |
|--------------|---------------------------|--|
| Material     | glass                     |  |
| craft        | pressed glass candle jars |  |