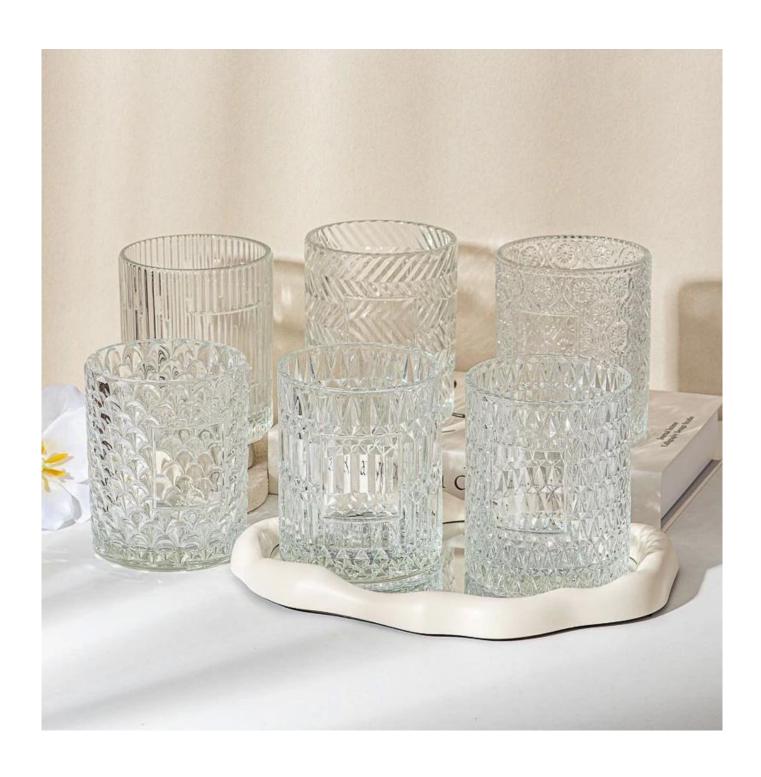

#### large size diamond glass candle holder

Sample lead time: 7-12days

\* this candle holder is glass material

\* popular size in market

#### Candle Jars Description

| Item number. | SGHY25052101              |  |
|--------------|---------------------------|--|
| Material     | glass                     |  |
| craft        | pressed glass candle jars |  |