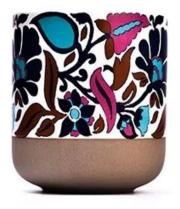

### **Decorative Ceramic Candle Vessel Wholesale**

### Candle Jars Description

| Item no             | SGMK23050617                                                                                                                                                                                                                                                                                       |  |  |  |  |
|---------------------|----------------------------------------------------------------------------------------------------------------------------------------------------------------------------------------------------------------------------------------------------------------------------------------------------|--|--|--|--|
| Material            | ceramic candle jar                                                                                                                                                                                                                                                                                 |  |  |  |  |
| craft               | manual ceramic candle jars                                                                                                                                                                                                                                                                         |  |  |  |  |
| Sample time         | <ol> <li>5 days if there is existing shape and size</li> <li>15 days, if you need new shapes and sizes</li> </ol>                                                                                                                                                                                  |  |  |  |  |
| Packing             | The usual packing, 4 pieces in the inner box, 48 pieces box                                                                                                                                                                                                                                        |  |  |  |  |
| Product<br>Capacity | 50,000 ~ 1,00,000 pieces per month                                                                                                                                                                                                                                                                 |  |  |  |  |
| Delivery time       | Within 35 days after sampling and order confirmed                                                                                                                                                                                                                                                  |  |  |  |  |
| Payment terms       | 30% deposit by T / T in advance and balance against copy of B / L                                                                                                                                                                                                                                  |  |  |  |  |
| Delivery            | By sea, by air, through express and shipping agent acceptable                                                                                                                                                                                                                                      |  |  |  |  |
| Product<br>Features | <ol> <li>Home decorations ceramic candle jar from high quality</li> <li>Suitable for use at hotel, home, etc.</li> </ol>                                                                                                                                                                           |  |  |  |  |
| For your<br>choice  | <ol> <li>Various designs and sizes for selection</li> <li>Any color painted, cool, plating, laser model Processing cutter</li> <li>Special package as shrink film, color gift box, white gift box, etc.</li> <li>We have a professional workshop and warehouse for ensure delivery time</li> </ol> |  |  |  |  |