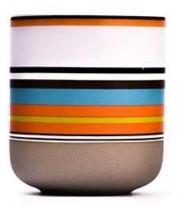

### **Decorative Ceramic Candle Vessel Wholesale**

### Candle Jars Description

| Item no             | SGMK23050617                                                                                                                                                                                                                                                                                       |  |  |  |  |
|---------------------|----------------------------------------------------------------------------------------------------------------------------------------------------------------------------------------------------------------------------------------------------------------------------------------------------|--|--|--|--|
| Material            | ceramic candle jar                                                                                                                                                                                                                                                                                 |  |  |  |  |
| craft               | manual ceramic candle jars                                                                                                                                                                                                                                                                         |  |  |  |  |
| Sample time         | <ol> <li>5 days if there is existing shape and size</li> <li>15 days, if you need new shapes and sizes</li> </ol>                                                                                                                                                                                  |  |  |  |  |
| Packing             | The usual packing, 4 pieces in the inner box, 48 pieces box                                                                                                                                                                                                                                        |  |  |  |  |
| Product<br>Capacity | 50,000 ~ 1,00,000 pieces per month                                                                                                                                                                                                                                                                 |  |  |  |  |
| Delivery time       | Within 35 days after sampling and order confirmed                                                                                                                                                                                                                                                  |  |  |  |  |
| Payment terms       | 30% deposit by T / T in advance and balance against copy of B / L                                                                                                                                                                                                                                  |  |  |  |  |
| Delivery            | By sea, by air, through express and shipping agent acceptable                                                                                                                                                                                                                                      |  |  |  |  |
| Product<br>Features | <ol> <li>Home decorations ceramic candle jar from high quality</li> <li>Suitable for use at hotel, home, etc.</li> </ol>                                                                                                                                                                           |  |  |  |  |
| For your<br>choice  | <ol> <li>Various designs and sizes for selection</li> <li>Any color painted, cool, plating, laser model Processing cutter</li> <li>Special package as shrink film, color gift box, white gift box, etc.</li> <li>We have a professional workshop and warehouse for ensure delivery time</li> </ol> |  |  |  |  |