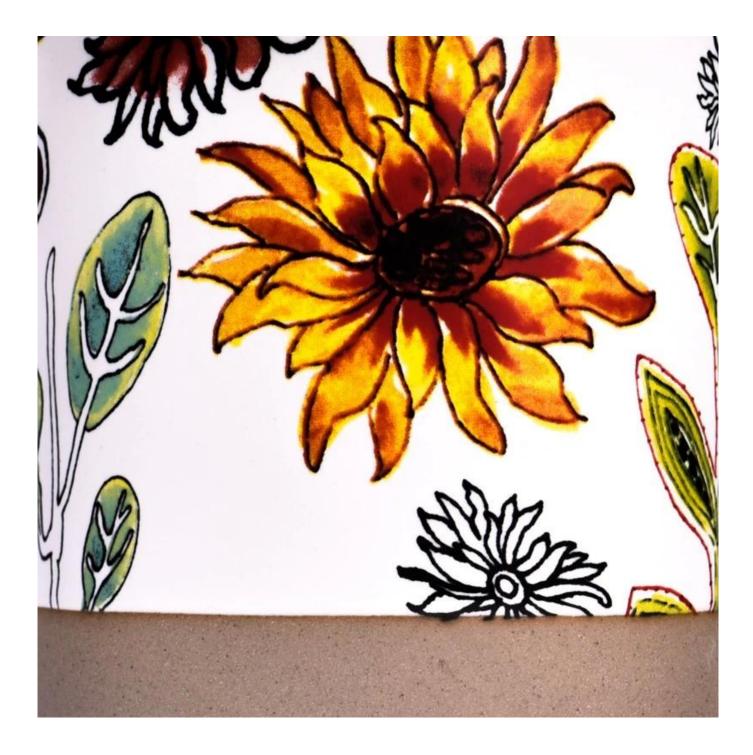

### **Decorative Ceramic Candle Vessel Wholesale**

### Candle Jars Description

| Item no             | SGMK23050617                                                                                                                                                                                                                                                                                       |  |  |  |  |
|---------------------|----------------------------------------------------------------------------------------------------------------------------------------------------------------------------------------------------------------------------------------------------------------------------------------------------|--|--|--|--|
| Material            | ceramic candle jar                                                                                                                                                                                                                                                                                 |  |  |  |  |
| craft               | manual ceramic candle jars                                                                                                                                                                                                                                                                         |  |  |  |  |
| Sample time         | <ol> <li>5 days if there is existing shape and size</li> <li>15 days, if you need new shapes and sizes</li> </ol>                                                                                                                                                                                  |  |  |  |  |
| Packing             | The usual packing, 4 pieces in the inner box, 48 pieces box                                                                                                                                                                                                                                        |  |  |  |  |
| Product<br>Capacity | 50,000 ~ 1,00,000 pieces per month                                                                                                                                                                                                                                                                 |  |  |  |  |
| Delivery time       | Within 35 days after sampling and order confirmed                                                                                                                                                                                                                                                  |  |  |  |  |
| Payment terms       | 30% deposit by T / T in advance and balance against copy of B / L                                                                                                                                                                                                                                  |  |  |  |  |
| Delivery            | By sea, by air, through express and shipping agent acceptable                                                                                                                                                                                                                                      |  |  |  |  |
| Product<br>Features | <ol> <li>Home decorations ceramic candle jar from high quality</li> <li>Suitable for use at hotel, home, etc.</li> </ol>                                                                                                                                                                           |  |  |  |  |
| For your<br>choice  | <ol> <li>Various designs and sizes for selection</li> <li>Any color painted, cool, plating, laser model Processing cutter</li> <li>Special package as shrink film, color gift box, white gift box, etc.</li> <li>We have a professional workshop and warehouse for ensure delivery time</li> </ol> |  |  |  |  |