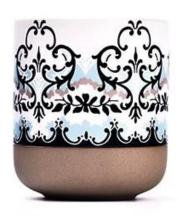

### **Decorative Ceramic Candle Vessel Wholesale**

### Candle Jars Description

| Item no             | SGMK23050617                                                                                                                                                                                                                                                                                       |  |  |  |  |
|---------------------|----------------------------------------------------------------------------------------------------------------------------------------------------------------------------------------------------------------------------------------------------------------------------------------------------|--|--|--|--|
| Material            | ceramic candle jar                                                                                                                                                                                                                                                                                 |  |  |  |  |
| craft               | manual ceramic candle jars                                                                                                                                                                                                                                                                         |  |  |  |  |
| Sample time         | <ol> <li>5 days if there is existing shape and size</li> <li>15 days, if you need new shapes and sizes</li> </ol>                                                                                                                                                                                  |  |  |  |  |
| Packing             | The usual packing, 4 pieces in the inner box, 48 pieces box                                                                                                                                                                                                                                        |  |  |  |  |
| Product<br>Capacity | 50,000 ~ 1,00,000 pieces per month                                                                                                                                                                                                                                                                 |  |  |  |  |
| Delivery time       | Within 35 days after sampling and order confirmed                                                                                                                                                                                                                                                  |  |  |  |  |
| Payment terms       | 30% deposit by T / T in advance and balance against copy of B / L                                                                                                                                                                                                                                  |  |  |  |  |
| Delivery            | By sea, by air, through express and shipping agent acceptable                                                                                                                                                                                                                                      |  |  |  |  |
| Product<br>Features | <ol> <li>Home decorations ceramic candle jar from high quality</li> <li>Suitable for use at hotel, home, etc.</li> </ol>                                                                                                                                                                           |  |  |  |  |
| For your<br>choice  | <ol> <li>Various designs and sizes for selection</li> <li>Any color painted, cool, plating, laser model Processing cutter</li> <li>Special package as shrink film, color gift box, white gift box, etc.</li> <li>We have a professional workshop and warehouse for ensure delivery time</li> </ol> |  |  |  |  |