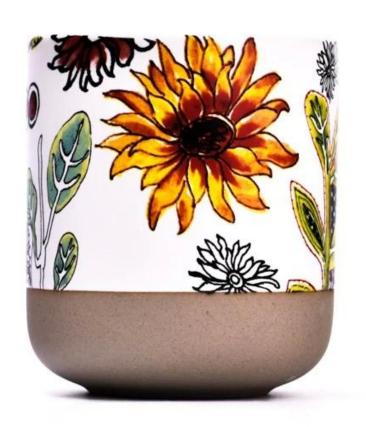

### **Decorative Ceramic Candle Vessel Wholesale**

### Candle Jars Description

| Item no             | SGMK23050617                                                                                                                                                                                                                                                                                       |  |  |  |  |
|---------------------|----------------------------------------------------------------------------------------------------------------------------------------------------------------------------------------------------------------------------------------------------------------------------------------------------|--|--|--|--|
| Material            | ceramic candle jar                                                                                                                                                                                                                                                                                 |  |  |  |  |
| craft               | manual ceramic candle jars                                                                                                                                                                                                                                                                         |  |  |  |  |
| Sample time         | <ol> <li>5 days if there is existing shape and size</li> <li>15 days, if you need new shapes and sizes</li> </ol>                                                                                                                                                                                  |  |  |  |  |
| Packing             | The usual packing, 4 pieces in the inner box, 48 pieces box                                                                                                                                                                                                                                        |  |  |  |  |
| Product<br>Capacity | 50,000 ~ 1,00,000 pieces per month                                                                                                                                                                                                                                                                 |  |  |  |  |
| Delivery time       | Within 35 days after sampling and order confirmed                                                                                                                                                                                                                                                  |  |  |  |  |
| Payment terms       | 30% deposit by T / T in advance and balance against copy of B / L                                                                                                                                                                                                                                  |  |  |  |  |
| Delivery            | By sea, by air, through express and shipping agent acceptable                                                                                                                                                                                                                                      |  |  |  |  |
| Product<br>Features | <ol> <li>Home decorations ceramic candle jar from high quality</li> <li>Suitable for use at hotel, home, etc.</li> </ol>                                                                                                                                                                           |  |  |  |  |
| For your<br>choice  | <ol> <li>Various designs and sizes for selection</li> <li>Any color painted, cool, plating, laser model Processing cutter</li> <li>Special package as shrink film, color gift box, white gift box, etc.</li> <li>We have a professional workshop and warehouse for ensure delivery time</li> </ol> |  |  |  |  |