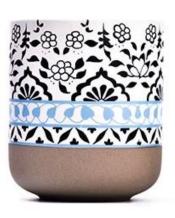

### **Decorative Ceramic Candle Vessel Wholesale**

### Candle Jars Description

| Item no             | SGMK23050617                                                                                                                                                                                                                                                                                       |  |  |  |  |
|---------------------|----------------------------------------------------------------------------------------------------------------------------------------------------------------------------------------------------------------------------------------------------------------------------------------------------|--|--|--|--|
| Material            | ceramic candle jar                                                                                                                                                                                                                                                                                 |  |  |  |  |
| craft               | manual ceramic candle jars                                                                                                                                                                                                                                                                         |  |  |  |  |
| Sample time         | <ol> <li>5 days if there is existing shape and size</li> <li>15 days, if you need new shapes and sizes</li> </ol>                                                                                                                                                                                  |  |  |  |  |
| Packing             | The usual packing, 4 pieces in the inner box, 48 pieces box                                                                                                                                                                                                                                        |  |  |  |  |
| Product<br>Capacity | 50,000 ~ 1,00,000 pieces per month                                                                                                                                                                                                                                                                 |  |  |  |  |
| Delivery time       | Within 35 days after sampling and order confirmed                                                                                                                                                                                                                                                  |  |  |  |  |
| Payment terms       | 30% deposit by T / T in advance and balance against copy of B / L                                                                                                                                                                                                                                  |  |  |  |  |
| Delivery            | By sea, by air, through express and shipping agent acceptable                                                                                                                                                                                                                                      |  |  |  |  |
| Product<br>Features | <ol> <li>Home decorations ceramic candle jar from high quality</li> <li>Suitable for use at hotel, home, etc.</li> </ol>                                                                                                                                                                           |  |  |  |  |
| For your<br>choice  | <ol> <li>Various designs and sizes for selection</li> <li>Any color painted, cool, plating, laser model Processing cutter</li> <li>Special package as shrink film, color gift box, white gift box, etc.</li> <li>We have a professional workshop and warehouse for ensure delivery time</li> </ol> |  |  |  |  |