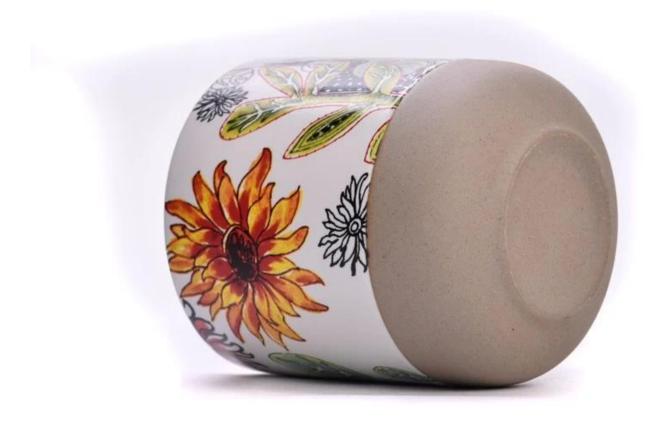

### **Decorative Ceramic Candle Vessel Wholesale**

### Candle Jars Description

| Item no             | SGMK23050617                                                                                                                                                                                                                                                                                       |  |  |  |  |
|---------------------|----------------------------------------------------------------------------------------------------------------------------------------------------------------------------------------------------------------------------------------------------------------------------------------------------|--|--|--|--|
| Material            | ceramic candle jar                                                                                                                                                                                                                                                                                 |  |  |  |  |
| craft               | manual ceramic candle jars                                                                                                                                                                                                                                                                         |  |  |  |  |
| Sample time         | <ol> <li>5 days if there is existing shape and size</li> <li>15 days, if you need new shapes and sizes</li> </ol>                                                                                                                                                                                  |  |  |  |  |
| Packing             | The usual packing, 4 pieces in the inner box, 48 pieces box                                                                                                                                                                                                                                        |  |  |  |  |
| Product<br>Capacity | 50,000 ~ 1,00,000 pieces per month                                                                                                                                                                                                                                                                 |  |  |  |  |
| Delivery time       | Within 35 days after sampling and order confirmed                                                                                                                                                                                                                                                  |  |  |  |  |
| Payment terms       | 30% deposit by T / T in advance and balance against copy of B / L                                                                                                                                                                                                                                  |  |  |  |  |
| Delivery            | By sea, by air, through express and shipping agent acceptable                                                                                                                                                                                                                                      |  |  |  |  |
| Product<br>Features | <ol> <li>Home decorations ceramic candle jar from high quality</li> <li>Suitable for use at hotel, home, etc.</li> </ol>                                                                                                                                                                           |  |  |  |  |
| For your<br>choice  | <ol> <li>Various designs and sizes for selection</li> <li>Any color painted, cool, plating, laser model Processing cutter</li> <li>Special package as shrink film, color gift box, white gift box, etc.</li> <li>We have a professional workshop and warehouse for ensure delivery time</li> </ol> |  |  |  |  |