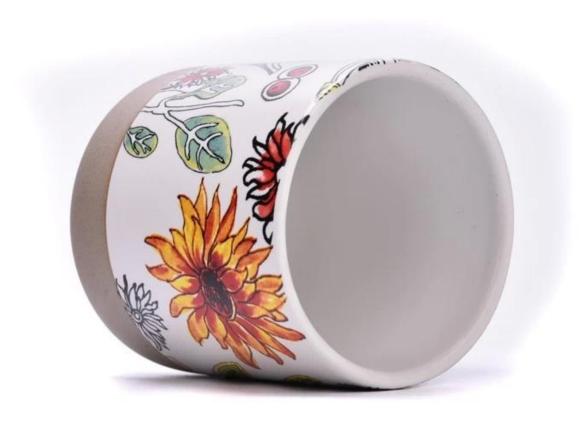

### **Decorative Ceramic Candle Vessel Wholesale**

### Candle Jars Description

| Item no             | SGMK23050617                                                                                                                                                                                                                                                                                       |  |  |  |  |
|---------------------|----------------------------------------------------------------------------------------------------------------------------------------------------------------------------------------------------------------------------------------------------------------------------------------------------|--|--|--|--|
| Material            | ceramic candle jar                                                                                                                                                                                                                                                                                 |  |  |  |  |
| craft               | manual ceramic candle jars                                                                                                                                                                                                                                                                         |  |  |  |  |
| Sample time         | <ol> <li>5 days if there is existing shape and size</li> <li>15 days, if you need new shapes and sizes</li> </ol>                                                                                                                                                                                  |  |  |  |  |
| Packing             | The usual packing, 4 pieces in the inner box, 48 pieces box                                                                                                                                                                                                                                        |  |  |  |  |
| Product<br>Capacity | 50,000 ~ 1,00,000 pieces per month                                                                                                                                                                                                                                                                 |  |  |  |  |
| Delivery time       | Within 35 days after sampling and order confirmed                                                                                                                                                                                                                                                  |  |  |  |  |
| Payment terms       | 30% deposit by T / T in advance and balance against copy of B / L                                                                                                                                                                                                                                  |  |  |  |  |
| Delivery            | By sea, by air, through express and shipping agent acceptable                                                                                                                                                                                                                                      |  |  |  |  |
| Product<br>Features | <ol> <li>Home decorations ceramic candle jar from high quality</li> <li>Suitable for use at hotel, home, etc.</li> </ol>                                                                                                                                                                           |  |  |  |  |
| For your<br>choice  | <ol> <li>Various designs and sizes for selection</li> <li>Any color painted, cool, plating, laser model Processing cutter</li> <li>Special package as shrink film, color gift box, white gift box, etc.</li> <li>We have a professional workshop and warehouse for ensure delivery time</li> </ol> |  |  |  |  |