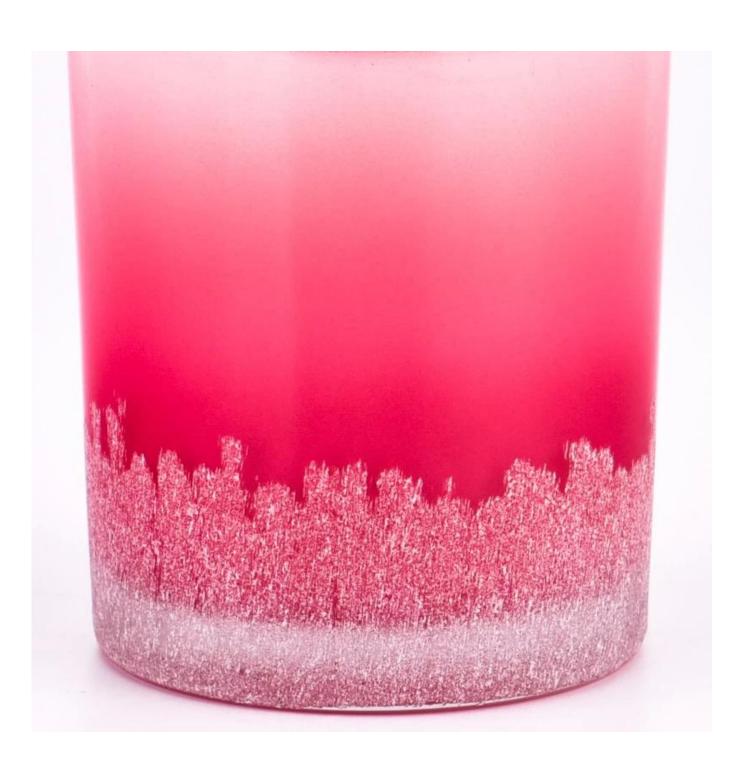

### laser engraved effect on pink color glass candle jars 8oz

### Candle Jars Description

| Item no             | SGHY23062016                                                                                                                                                                                                                                                                                       |  |  |  |  |
|---------------------|----------------------------------------------------------------------------------------------------------------------------------------------------------------------------------------------------------------------------------------------------------------------------------------------------|--|--|--|--|
| Material            | glass candle jar                                                                                                                                                                                                                                                                                   |  |  |  |  |
| craft               | pressed glass candle jars                                                                                                                                                                                                                                                                          |  |  |  |  |
| Sample time         | <ol> <li>5 days if there is glass shape and size</li> <li>15 days, if you need new shapes and sizes glass</li> </ol>                                                                                                                                                                               |  |  |  |  |
| Packing             | The usual packing, 4 pieces in the inner box, 48 pieces box                                                                                                                                                                                                                                        |  |  |  |  |
| Product<br>Capacity | 500,000 ~ 1,000,000 pieces per month                                                                                                                                                                                                                                                               |  |  |  |  |
| Delivery time       | Within 35 days after sampling and order confirmed                                                                                                                                                                                                                                                  |  |  |  |  |
| Payment terms       | 30% deposit by T / T in advance and balance against copy of B / L                                                                                                                                                                                                                                  |  |  |  |  |
| Delivery            | By sea, by air, through express and shipping agent acceptable                                                                                                                                                                                                                                      |  |  |  |  |
| Product<br>Features | <ol> <li>Home decorations glass candle jar from high quality</li> <li>Suitable for use at hotel, home, etc.</li> <li>Meet the ASTM Test</li> </ol>                                                                                                                                                 |  |  |  |  |
| For your<br>choice  | <ol> <li>Various designs and sizes for selection</li> <li>Any color painted, cool, plating, laser model Processing cutter</li> <li>Special package as shrink film, color gift box, white gift box, etc.</li> <li>We have a professional workshop and warehouse for ensure delivery time</li> </ol> |  |  |  |  |