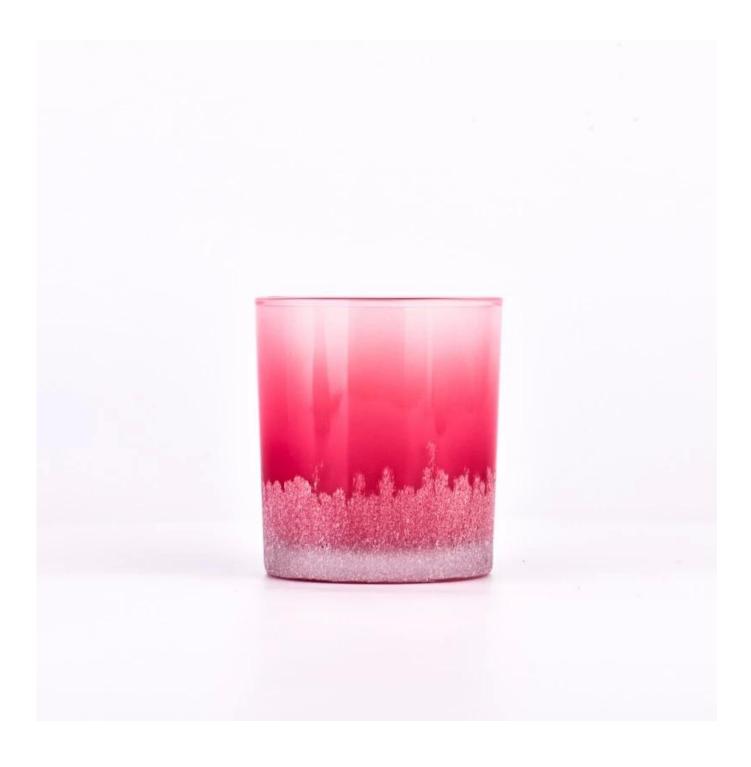

### laser engraved effect on pink color glass candle jars 8oz

### Candle Jars Description

| Item no             | SGHY23062016                                                                                                                                                                                                                                                                                       |  |  |  |  |
|---------------------|----------------------------------------------------------------------------------------------------------------------------------------------------------------------------------------------------------------------------------------------------------------------------------------------------|--|--|--|--|
| Material            | glass candle jar                                                                                                                                                                                                                                                                                   |  |  |  |  |
| craft               | pressed glass candle jars                                                                                                                                                                                                                                                                          |  |  |  |  |
| Sample time         | <ol> <li>5 days if there is glass shape and size</li> <li>15 days, if you need new shapes and sizes glass</li> </ol>                                                                                                                                                                               |  |  |  |  |
| Packing             | The usual packing, 4 pieces in the inner box, 48 pieces box                                                                                                                                                                                                                                        |  |  |  |  |
| Product<br>Capacity | 500,000 ~ 1,000,000 pieces per month                                                                                                                                                                                                                                                               |  |  |  |  |
| Delivery time       | Within 35 days after sampling and order confirmed                                                                                                                                                                                                                                                  |  |  |  |  |
| Payment terms       | 30% deposit by T / T in advance and balance against copy of B / L                                                                                                                                                                                                                                  |  |  |  |  |
| Delivery            | By sea, by air, through express and shipping agent acceptable                                                                                                                                                                                                                                      |  |  |  |  |
| Product<br>Features | <ol> <li>Home decorations glass candle jar from high quality</li> <li>Suitable for use at hotel, home, etc.</li> <li>Meet the ASTM Test</li> </ol>                                                                                                                                                 |  |  |  |  |
| For your<br>choice  | <ol> <li>Various designs and sizes for selection</li> <li>Any color painted, cool, plating, laser model Processing cutter</li> <li>Special package as shrink film, color gift box, white gift box, etc.</li> <li>We have a professional workshop and warehouse for ensure delivery time</li> </ol> |  |  |  |  |