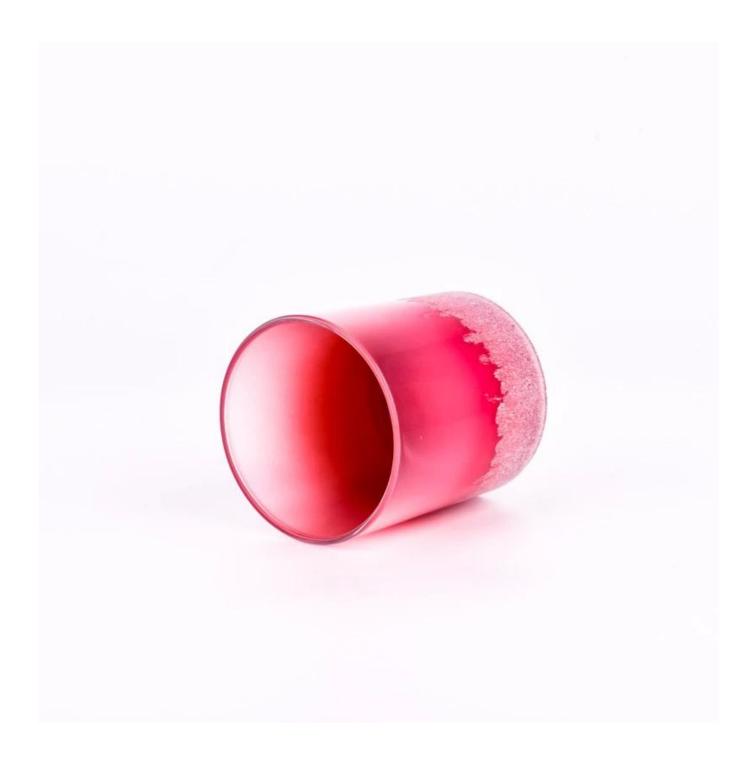

### laser engraved effect on pink color glass candle jars 8oz

### Candle Jars Description

| Item no             | SGHY23062016                                                                                                                                                                                                                                                                                       |  |  |  |  |
|---------------------|----------------------------------------------------------------------------------------------------------------------------------------------------------------------------------------------------------------------------------------------------------------------------------------------------|--|--|--|--|
| Material            | glass candle jar                                                                                                                                                                                                                                                                                   |  |  |  |  |
| craft               | pressed glass candle jars                                                                                                                                                                                                                                                                          |  |  |  |  |
| Sample time         | <ol> <li>5 days if there is glass shape and size</li> <li>15 days, if you need new shapes and sizes glass</li> </ol>                                                                                                                                                                               |  |  |  |  |
| Packing             | The usual packing, 4 pieces in the inner box, 48 pieces box                                                                                                                                                                                                                                        |  |  |  |  |
| Product<br>Capacity | 500,000 ~ 1,000,000 pieces per month                                                                                                                                                                                                                                                               |  |  |  |  |
| Delivery time       | Within 35 days after sampling and order confirmed                                                                                                                                                                                                                                                  |  |  |  |  |
| Payment terms       | 30% deposit by T / T in advance and balance against copy of B / L                                                                                                                                                                                                                                  |  |  |  |  |
| Delivery            | By sea, by air, through express and shipping agent acceptable                                                                                                                                                                                                                                      |  |  |  |  |
| Product<br>Features | <ol> <li>Home decorations glass candle jar from high quality</li> <li>Suitable for use at hotel, home, etc.</li> <li>Meet the ASTM Test</li> </ol>                                                                                                                                                 |  |  |  |  |
| For your<br>choice  | <ol> <li>Various designs and sizes for selection</li> <li>Any color painted, cool, plating, laser model Processing cutter</li> <li>Special package as shrink film, color gift box, white gift box, etc.</li> <li>We have a professional workshop and warehouse for ensure delivery time</li> </ol> |  |  |  |  |