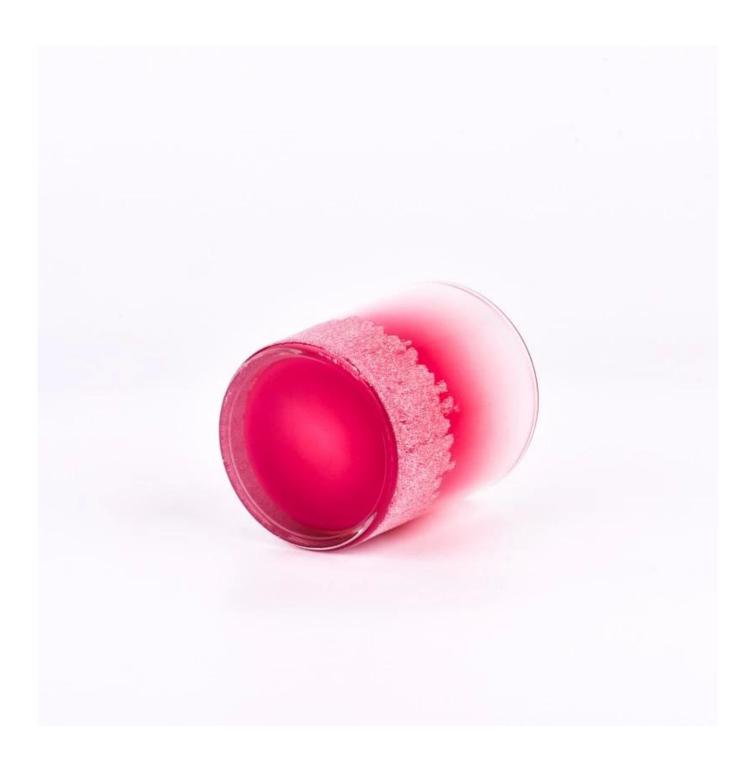

### laser engraved effect on pink color glass candle jars 8oz

### Candle Jars Description

| Item no             | SGHY23062016                                                                                                                                                                                                                                                                                       |  |  |  |  |
|---------------------|----------------------------------------------------------------------------------------------------------------------------------------------------------------------------------------------------------------------------------------------------------------------------------------------------|--|--|--|--|
| Material            | glass candle jar                                                                                                                                                                                                                                                                                   |  |  |  |  |
| craft               | pressed glass candle jars                                                                                                                                                                                                                                                                          |  |  |  |  |
| Sample time         | <ol> <li>5 days if there is glass shape and size</li> <li>15 days, if you need new shapes and sizes glass</li> </ol>                                                                                                                                                                               |  |  |  |  |
| Packing             | The usual packing, 4 pieces in the inner box, 48 pieces box                                                                                                                                                                                                                                        |  |  |  |  |
| Product<br>Capacity | 500,000 ~ 1,000,000 pieces per month                                                                                                                                                                                                                                                               |  |  |  |  |
| Delivery time       | Within 35 days after sampling and order confirmed                                                                                                                                                                                                                                                  |  |  |  |  |
| Payment terms       | 30% deposit by T / T in advance and balance against copy of B / L                                                                                                                                                                                                                                  |  |  |  |  |
| Delivery            | By sea, by air, through express and shipping agent acceptable                                                                                                                                                                                                                                      |  |  |  |  |
| Product<br>Features | <ol> <li>Home decorations glass candle jar from high quality</li> <li>Suitable for use at hotel, home, etc.</li> <li>Meet the ASTM Test</li> </ol>                                                                                                                                                 |  |  |  |  |
| For your<br>choice  | <ol> <li>Various designs and sizes for selection</li> <li>Any color painted, cool, plating, laser model Processing cutter</li> <li>Special package as shrink film, color gift box, white gift box, etc.</li> <li>We have a professional workshop and warehouse for ensure delivery time</li> </ol> |  |  |  |  |