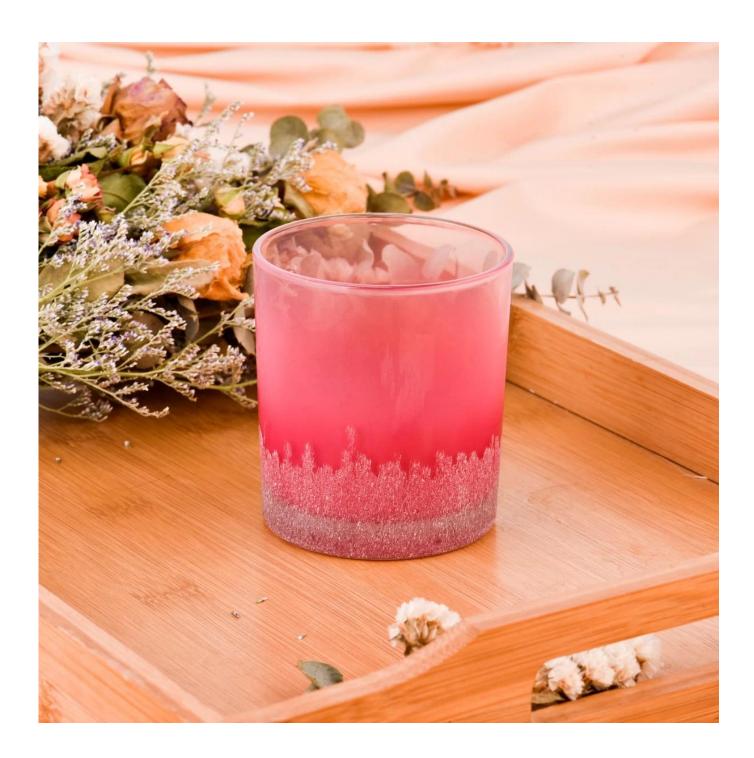

### laser engraved effect on pink color glass candle jars 8oz

### Candle Jars Description

| Item no             | SGHY23062016                                                                                                                                                                                                                                                                                       |  |  |  |  |
|---------------------|----------------------------------------------------------------------------------------------------------------------------------------------------------------------------------------------------------------------------------------------------------------------------------------------------|--|--|--|--|
| Material            | glass candle jar                                                                                                                                                                                                                                                                                   |  |  |  |  |
| craft               | pressed glass candle jars                                                                                                                                                                                                                                                                          |  |  |  |  |
| Sample time         | <ol> <li>5 days if there is glass shape and size</li> <li>15 days, if you need new shapes and sizes glass</li> </ol>                                                                                                                                                                               |  |  |  |  |
| Packing             | The usual packing, 4 pieces in the inner box, 48 pieces box                                                                                                                                                                                                                                        |  |  |  |  |
| Product<br>Capacity | 500,000 ~ 1,000,000 pieces per month                                                                                                                                                                                                                                                               |  |  |  |  |
| Delivery time       | Within 35 days after sampling and order confirmed                                                                                                                                                                                                                                                  |  |  |  |  |
| Payment terms       | 30% deposit by T / T in advance and balance against copy of B / L                                                                                                                                                                                                                                  |  |  |  |  |
| Delivery            | By sea, by air, through express and shipping agent acceptable                                                                                                                                                                                                                                      |  |  |  |  |
| Product<br>Features | <ol> <li>Home decorations glass candle jar from high quality</li> <li>Suitable for use at hotel, home, etc.</li> <li>Meet the ASTM Test</li> </ol>                                                                                                                                                 |  |  |  |  |
| For your<br>choice  | <ol> <li>Various designs and sizes for selection</li> <li>Any color painted, cool, plating, laser model Processing cutter</li> <li>Special package as shrink film, color gift box, white gift box, etc.</li> <li>We have a professional workshop and warehouse for ensure delivery time</li> </ol> |  |  |  |  |