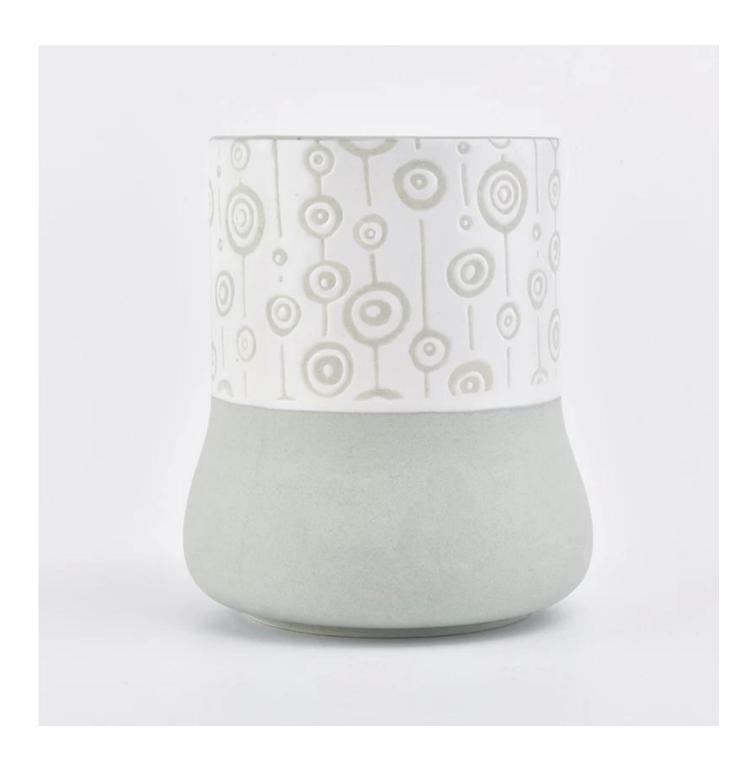

## light green ceramic candle holder with white pattern

| Product name     | light green ceramic candle holder with white pattern                                                                                                                              |
|------------------|-----------------------------------------------------------------------------------------------------------------------------------------------------------------------------------|
| Item number.     | SGMK19030111                                                                                                                                                                      |
| Size             | Top dia: 73mm<br>Bottom dia: 85mm<br>Height: 98mm<br>Weight: 211g                                                                                                                 |
| Capacity         | 328ml                                                                                                                                                                             |
| Sampling time    | 1.5 days if the shape and size of the products exist 2.15 days if you need new shape and size of the products                                                                     |
| Packaging        | 24pcs / 36pcs / 48pcs regular safety packing with egg divider                                                                                                                     |
| MOQ              | 3000pcs                                                                                                                                                                           |
| Delivery time    | Within 35 days after the order confirmed                                                                                                                                          |
| Payment terms    | 30% deposit by T / T in advance, the balance after showing the copy of B / L $$                                                                                                   |
| Product features | <ol> <li>High quality and competitive prices</li> <li>Testing FDA, SGS, LFGB etc.</li> <li>Eco Friendly</li> <li>It is widely aimed at Wedding, party, home, bars etc.</li> </ol> |