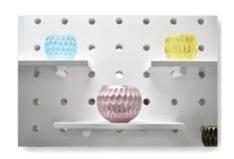

## light green ceramic candle holder with white pattern

| Product name     | light green ceramic candle holder with white pattern                                                                                                                              |
|------------------|-----------------------------------------------------------------------------------------------------------------------------------------------------------------------------------|
| Item number.     | SGMK19030111                                                                                                                                                                      |
| Size             | Top dia: 73mm<br>Bottom dia: 85mm<br>Height: 98mm<br>Weight: 211g                                                                                                                 |
| Capacity         | 328ml                                                                                                                                                                             |
| Sampling time    | 1.5 days if the shape and size of the products exist 2.15 days if you need new shape and size of the products                                                                     |
| Packaging        | 24pcs / 36pcs / 48pcs regular safety packing with egg divider                                                                                                                     |
| MOQ              | 3000pcs                                                                                                                                                                           |
| Delivery time    | Within 35 days after the order confirmed                                                                                                                                          |
| Payment terms    | 30% deposit by T / T in advance, the balance after showing the copy of B / L $$                                                                                                   |
| Product features | <ol> <li>High quality and competitive prices</li> <li>Testing FDA, SGS, LFGB etc.</li> <li>Eco Friendly</li> <li>It is widely aimed at Wedding, party, home, bars etc.</li> </ol> |