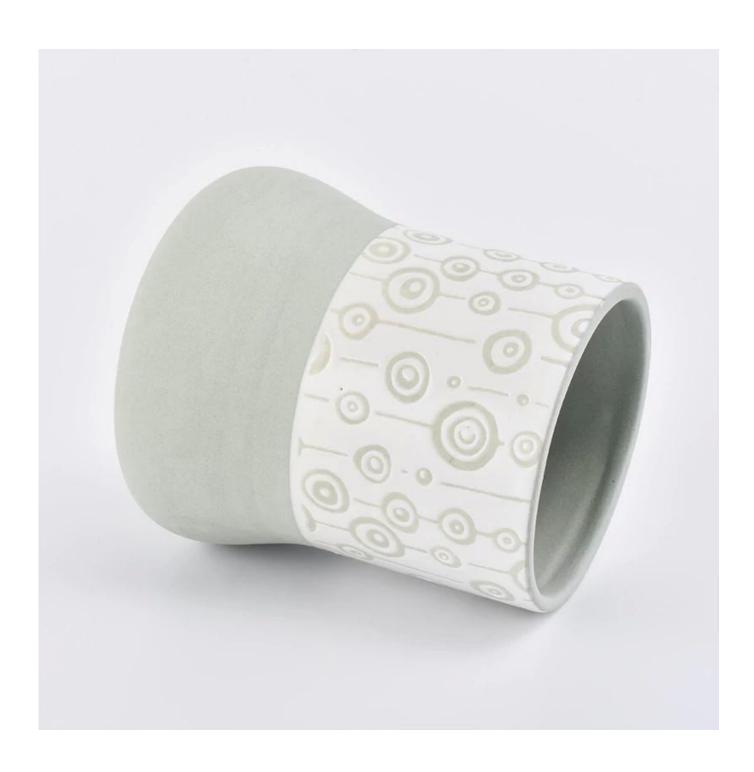

## light green ceramic candle holder with white pattern

| Product name     | light green ceramic candle holder with white pattern                                                                                                                              |
|------------------|-----------------------------------------------------------------------------------------------------------------------------------------------------------------------------------|
| Item number.     | SGMK19030111                                                                                                                                                                      |
| Size             | Top dia: 73mm<br>Bottom dia: 85mm<br>Height: 98mm<br>Weight: 211g                                                                                                                 |
| Capacity         | 328ml                                                                                                                                                                             |
| Sampling time    | 1.5 days if the shape and size of the products exist 2.15 days if you need new shape and size of the products                                                                     |
| Packaging        | 24pcs / 36pcs / 48pcs regular safety packing with egg divider                                                                                                                     |
| MOQ              | 3000pcs                                                                                                                                                                           |
| Delivery time    | Within 35 days after the order confirmed                                                                                                                                          |
| Payment terms    | 30% deposit by T / T in advance, the balance after showing the copy of B / L $$                                                                                                   |
| Product features | <ol> <li>High quality and competitive prices</li> <li>Testing FDA, SGS, LFGB etc.</li> <li>Eco Friendly</li> <li>It is widely aimed at Wedding, party, home, bars etc.</li> </ol> |