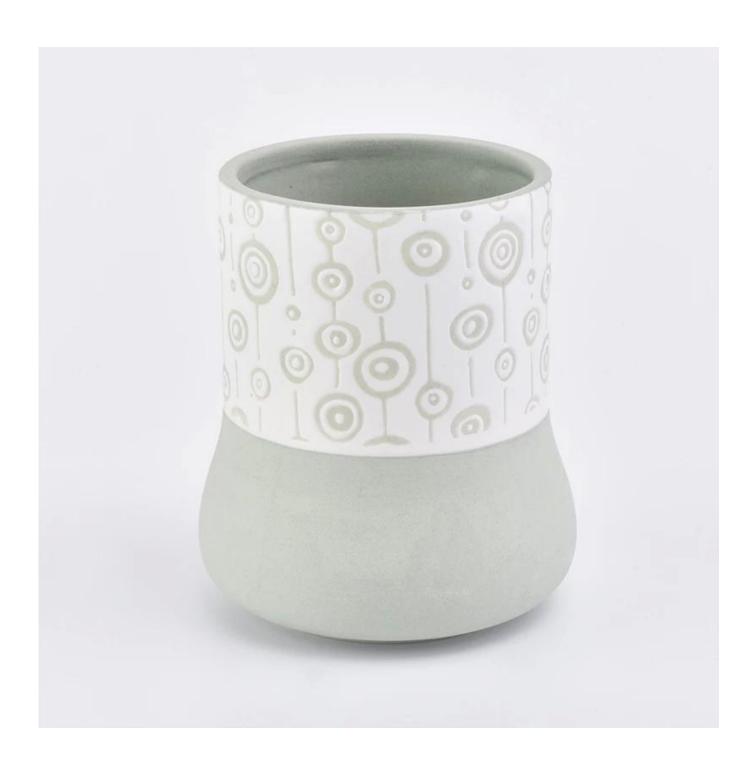

## light green ceramic candle holder with white pattern

| Product name     | light green ceramic candle holder with white pattern                                                                                                                              |
|------------------|-----------------------------------------------------------------------------------------------------------------------------------------------------------------------------------|
| Item number.     | SGMK19030111                                                                                                                                                                      |
| Size             | Top dia: 73mm<br>Bottom dia: 85mm<br>Height: 98mm<br>Weight: 211g                                                                                                                 |
| Capacity         | 328ml                                                                                                                                                                             |
| Sampling time    | 1.5 days if the shape and size of the products exist 2.15 days if you need new shape and size of the products                                                                     |
| Packaging        | 24pcs / 36pcs / 48pcs regular safety packing with egg divider                                                                                                                     |
| MOQ              | 3000pcs                                                                                                                                                                           |
| Delivery time    | Within 35 days after the order confirmed                                                                                                                                          |
| Payment terms    | 30% deposit by T / T in advance, the balance after showing the copy of B / L $$                                                                                                   |
| Product features | <ol> <li>High quality and competitive prices</li> <li>Testing FDA, SGS, LFGB etc.</li> <li>Eco Friendly</li> <li>It is widely aimed at Wedding, party, home, bars etc.</li> </ol> |