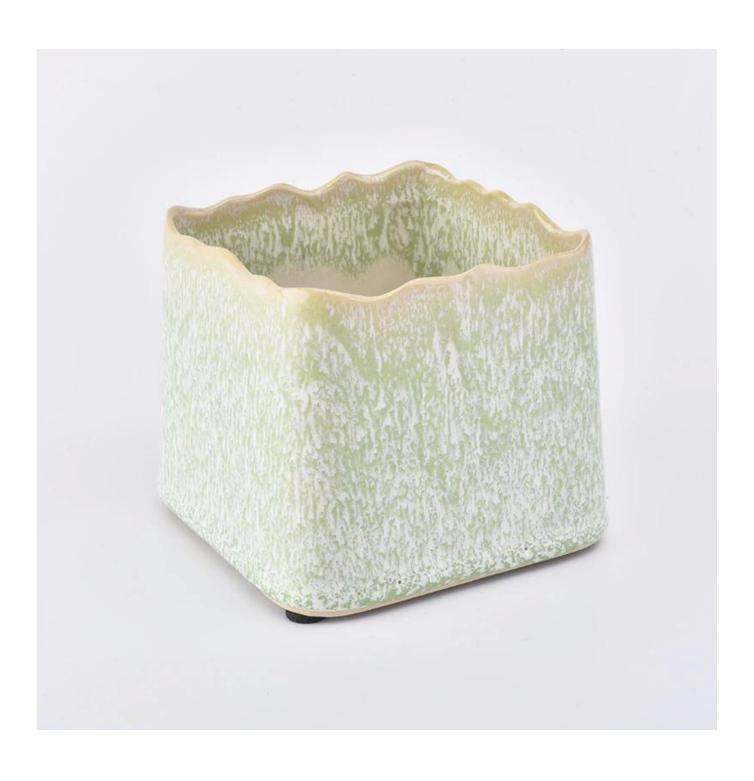

## light green square ceramic candle jar

## Product Details

| Product name     | light green square ceramic candle jar                                                                                                                                             |
|------------------|-----------------------------------------------------------------------------------------------------------------------------------------------------------------------------------|
| Item number.     | SGJW190129005                                                                                                                                                                     |
| Size             | Top dia: 90mm<br>Bottom dia: 100mm<br>Height:85mm<br>Weight: 340g                                                                                                                 |
| Capacity         | 480ml                                                                                                                                                                             |
| Sampling time    | 1.5 days if the shape and size of the products exist 2.15 days if you need new shape and size of the products                                                                     |
| Packaging        | 24pcs / 36pcs / 48pcs regular safety packing with egg divider                                                                                                                     |
| MOQ              | 3000pcs                                                                                                                                                                           |
| Delivery time    | Within 35 days after the order confirmed                                                                                                                                          |
| Payment terms    | 30% deposit by T / T in advance, the balance after showing the copy of B / L $$                                                                                                   |
| Product features | <ol> <li>High quality and competitive prices</li> <li>Testing FDA, SGS, LFGB etc.</li> <li>Eco Friendly</li> <li>It is widely aimed at Wedding, party, home, bars etc.</li> </ol> |