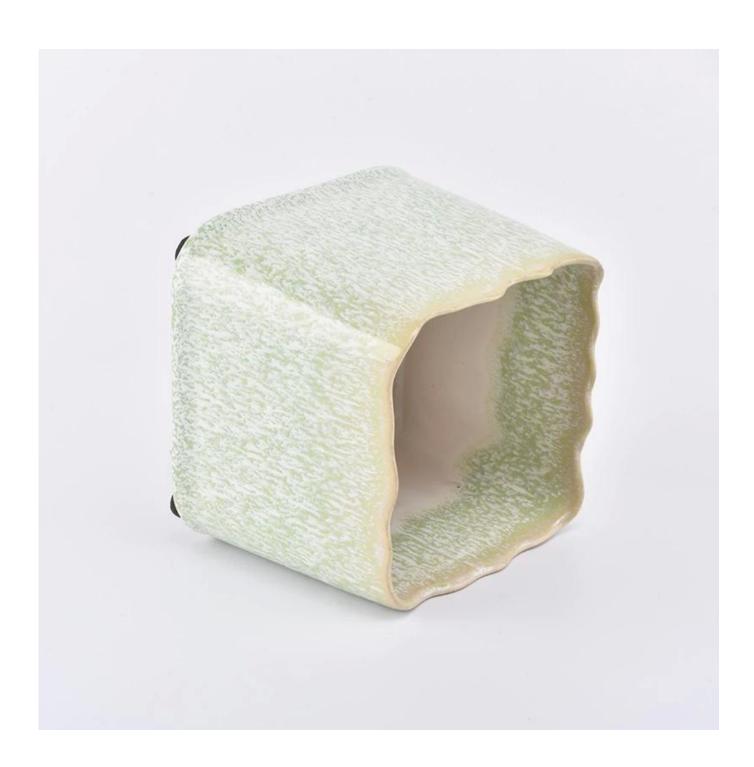

## light green square ceramic candle jar

## Product Details

| Product name     | light green square ceramic candle jar                                                                                                                                             |
|------------------|-----------------------------------------------------------------------------------------------------------------------------------------------------------------------------------|
| Item number.     | SGJW190129005                                                                                                                                                                     |
| Size             | Top dia: 90mm<br>Bottom dia: 100mm<br>Height:85mm<br>Weight: 340g                                                                                                                 |
| Capacity         | 480ml                                                                                                                                                                             |
| Sampling time    | 1.5 days if the shape and size of the products exist 2.15 days if you need new shape and size of the products                                                                     |
| Packaging        | 24pcs / 36pcs / 48pcs regular safety packing with egg divider                                                                                                                     |
| MOQ              | 3000pcs                                                                                                                                                                           |
| Delivery time    | Within 35 days after the order confirmed                                                                                                                                          |
| Payment terms    | 30% deposit by T / T in advance, the balance after showing the copy of B / L $$                                                                                                   |
| Product features | <ol> <li>High quality and competitive prices</li> <li>Testing FDA, SGS, LFGB etc.</li> <li>Eco Friendly</li> <li>It is widely aimed at Wedding, party, home, bars etc.</li> </ol> |