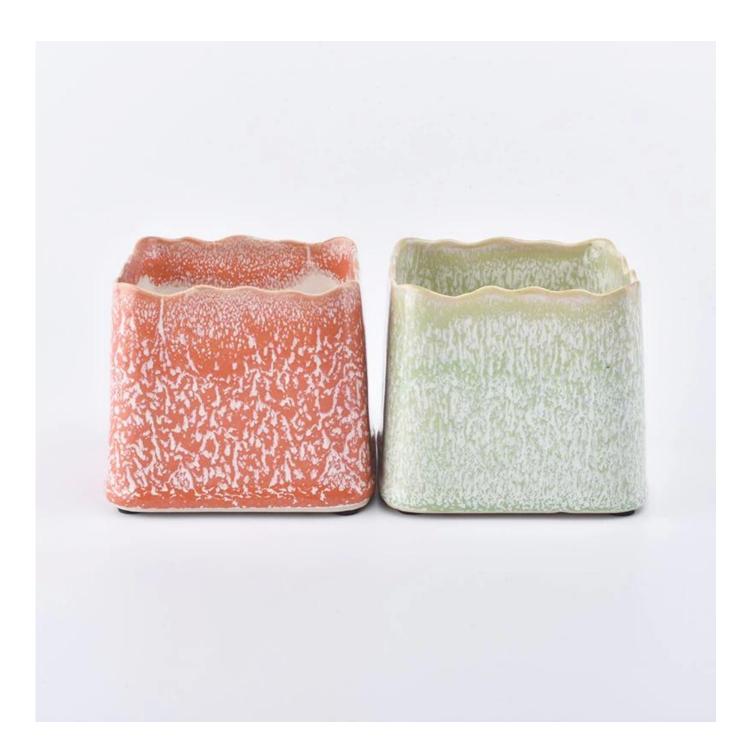

## light green square ceramic candle jar

## Product Details

| Product name     | light green square ceramic candle jar                                                                                                                                             |
|------------------|-----------------------------------------------------------------------------------------------------------------------------------------------------------------------------------|
| Item number.     | SGJW190129005                                                                                                                                                                     |
| Size             | Top dia: 90mm<br>Bottom dia: 100mm<br>Height:85mm<br>Weight: 340g                                                                                                                 |
| Capacity         | 480ml                                                                                                                                                                             |
| Sampling time    | 1.5 days if the shape and size of the products exist 2.15 days if you need new shape and size of the products                                                                     |
| Packaging        | 24pcs / 36pcs / 48pcs regular safety packing with egg divider                                                                                                                     |
| MOQ              | 3000pcs                                                                                                                                                                           |
| Delivery time    | Within 35 days after the order confirmed                                                                                                                                          |
| Payment terms    | 30% deposit by T / T in advance, the balance after showing the copy of B / L $$                                                                                                   |
| Product features | <ol> <li>High quality and competitive prices</li> <li>Testing FDA, SGS, LFGB etc.</li> <li>Eco Friendly</li> <li>It is widely aimed at Wedding, party, home, bars etc.</li> </ol> |