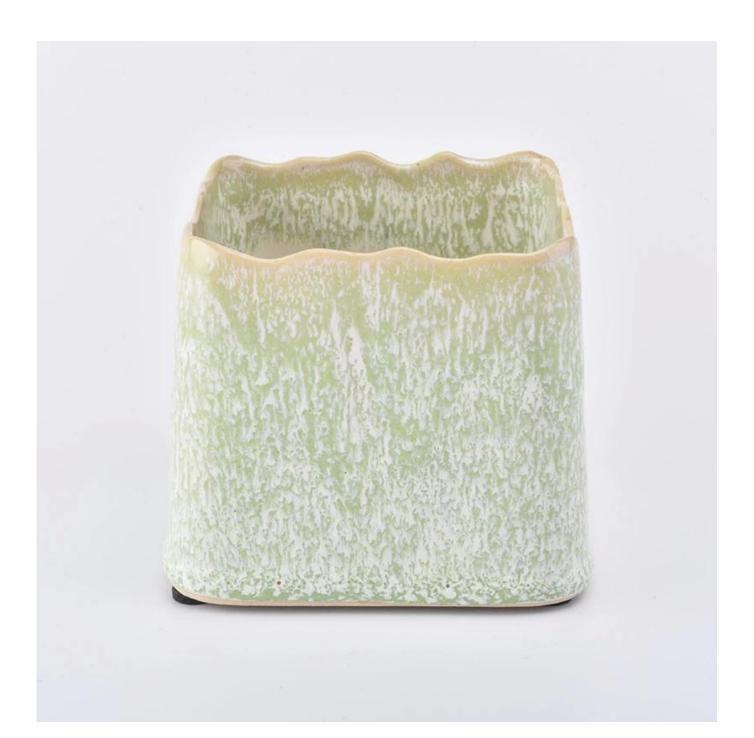

## light green square ceramic candle jar

## Product Details

| Product name     | light green square ceramic candle jar                                                                                                                                             |
|------------------|-----------------------------------------------------------------------------------------------------------------------------------------------------------------------------------|
| Item number.     | SGJW190129005                                                                                                                                                                     |
| Size             | Top dia: 90mm<br>Bottom dia: 100mm<br>Height:85mm<br>Weight: 340g                                                                                                                 |
| Capacity         | 480ml                                                                                                                                                                             |
| Sampling time    | 1.5 days if the shape and size of the products exist 2.15 days if you need new shape and size of the products                                                                     |
| Packaging        | 24pcs / 36pcs / 48pcs regular safety packing with egg divider                                                                                                                     |
| MOQ              | 3000pcs                                                                                                                                                                           |
| Delivery time    | Within 35 days after the order confirmed                                                                                                                                          |
| Payment terms    | 30% deposit by T / T in advance, the balance after showing the copy of B / L $$                                                                                                   |
| Product features | <ol> <li>High quality and competitive prices</li> <li>Testing FDA, SGS, LFGB etc.</li> <li>Eco Friendly</li> <li>It is widely aimed at Wedding, party, home, bars etc.</li> </ol> |