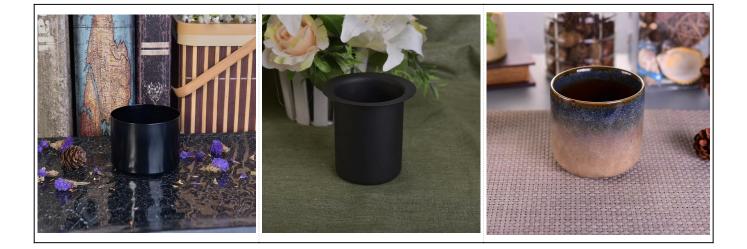

## Light violet V shape metal candle jars for home decor wholesale

| S. Com           | 28 march                                                                                                                                                                                                                                                                          |
|------------------|-----------------------------------------------------------------------------------------------------------------------------------------------------------------------------------------------------------------------------------------------------------------------------------|
| Product          | Details                                                                                                                                                                                                                                                                           |
| Item number.     | SGJBS17060902A                                                                                                                                                                                                                                                                    |
| Material         | metal                                                                                                                                                                                                                                                                             |
| Handle           | candle holder                                                                                                                                                                                                                                                                     |
| Samples time     | <ol> <li>5 days if there is a form and size of the glass</li> <li>15 days, if you need a new shape and size glass</li> </ol>                                                                                                                                                      |
| Packaging        | Normal packing, 4 pieces in inner box, 48 pieces in box                                                                                                                                                                                                                           |
| Product Capacity | 500,000 ~ 1,000,000 pieces per month                                                                                                                                                                                                                                              |
| Product Features | <ol> <li>Hand made <u>Votive candle holder</u> from high quality</li> <li>Suitable for use in hotel, house, wedding <u>candle holder</u> etc.</li> <li>Eco-friendly <u>candlestick</u>, unique shape <u>candle container</u>.</li> <li>Meet FDA test ;ASTM; CA 65 test</li> </ol> |
| Delivery time    | Within 35 days after the sample and in order confirmed                                                                                                                                                                                                                            |
| Shipment         | By sea, by air, by express and the delivery agent acceptable                                                                                                                                                                                                                      |

## Product Usage

- 1. Perfect for wedding decoration, home decoration, party, banquet ect,
- 2. Perfect as a gorgeous centerpiece for an event

- 3. It can decorate your indoors and outdoors with this delicated rose figure candle holder.
- 4. It is wonderful gift as housewarmings and other events.