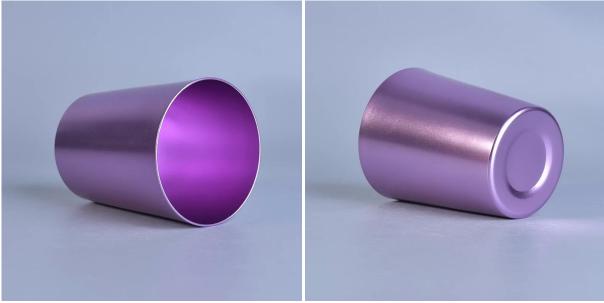

## Light violet V shape metal candle jars for home decor wholesale

| S. Com           | 28 march                                                                                                                                                                                                                                                                          |
|------------------|-----------------------------------------------------------------------------------------------------------------------------------------------------------------------------------------------------------------------------------------------------------------------------------|
| Product          | Details                                                                                                                                                                                                                                                                           |
| Item number.     | SGJBS17060902A                                                                                                                                                                                                                                                                    |
| Material         | metal                                                                                                                                                                                                                                                                             |
| Handle           | candle holder                                                                                                                                                                                                                                                                     |
| Samples time     | <ol> <li>5 days if there is a form and size of the glass</li> <li>15 days, if you need a new shape and size glass</li> </ol>                                                                                                                                                      |
| Packaging        | Normal packing, 4 pieces in inner box, 48 pieces in box                                                                                                                                                                                                                           |
| Product Capacity | 500,000 ~ 1,000,000 pieces per month                                                                                                                                                                                                                                              |
| Product Features | <ol> <li>Hand made <u>Votive candle holder</u> from high quality</li> <li>Suitable for use in hotel, house, wedding <u>candle holder</u> etc.</li> <li>Eco-friendly <u>candlestick</u>, unique shape <u>candle container</u>.</li> <li>Meet FDA test ;ASTM; CA 65 test</li> </ol> |
| Delivery time    | Within 35 days after the sample and in order confirmed                                                                                                                                                                                                                            |
| Shipment         | By sea, by air, by express and the delivery agent acceptable                                                                                                                                                                                                                      |