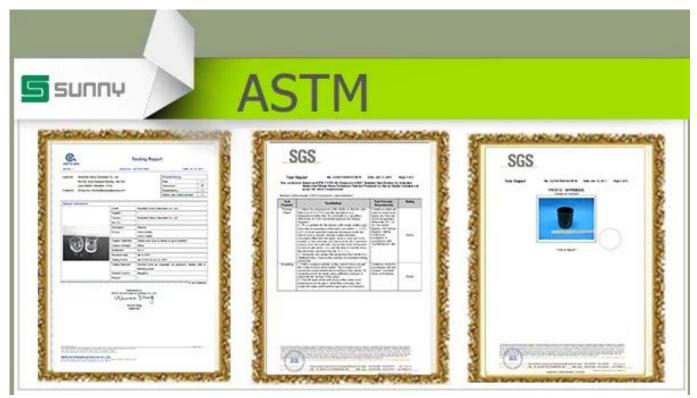

## Light violet V shape metal candle jars for home decor wholesale

| S. Com           | 28 march                                                                                                                                                                                                                                                                          |
|------------------|-----------------------------------------------------------------------------------------------------------------------------------------------------------------------------------------------------------------------------------------------------------------------------------|
| Product          | Details                                                                                                                                                                                                                                                                           |
| Item number.     | SGJBS17060902A                                                                                                                                                                                                                                                                    |
| Material         | metal                                                                                                                                                                                                                                                                             |
| Handle           | candle holder                                                                                                                                                                                                                                                                     |
| Samples time     | <ol> <li>5 days if there is a form and size of the glass</li> <li>15 days, if you need a new shape and size glass</li> </ol>                                                                                                                                                      |
| Packaging        | Normal packing, 4 pieces in inner box, 48 pieces in box                                                                                                                                                                                                                           |
| Product Capacity | 500,000 ~ 1,000,000 pieces per month                                                                                                                                                                                                                                              |
| Product Features | <ol> <li>Hand made <u>Votive candle holder</u> from high quality</li> <li>Suitable for use in hotel, house, wedding <u>candle holder</u> etc.</li> <li>Eco-friendly <u>candlestick</u>, unique shape <u>candle container</u>.</li> <li>Meet FDA test ;ASTM; CA 65 test</li> </ol> |
| Delivery time    | Within 35 days after the sample and in order confirmed                                                                                                                                                                                                                            |
| Shipment         | By sea, by air, by express and the delivery agent acceptable                                                                                                                                                                                                                      |