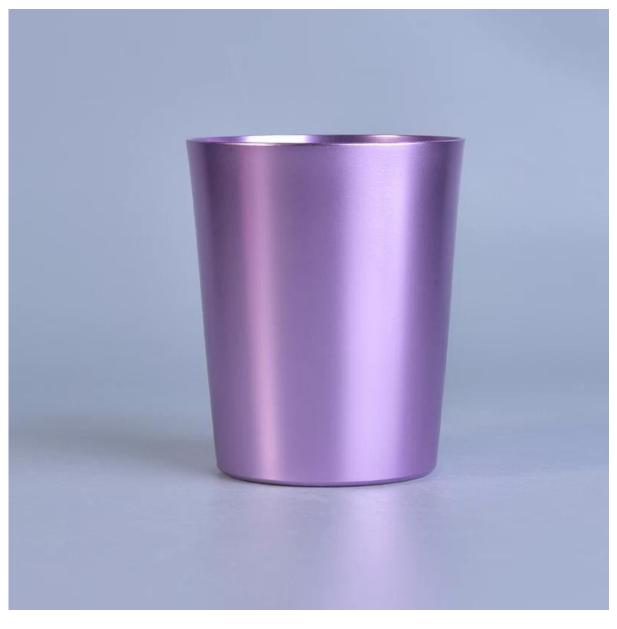

## Light violet V shape metal candle jars for home decor wholesale

| S. Com           | 28 march                                                                                                                                                                                                                                                                          |
|------------------|-----------------------------------------------------------------------------------------------------------------------------------------------------------------------------------------------------------------------------------------------------------------------------------|
| Product          | Details                                                                                                                                                                                                                                                                           |
| Item number.     | SGJBS17060902A                                                                                                                                                                                                                                                                    |
| Material         | metal                                                                                                                                                                                                                                                                             |
| Handle           | candle holder                                                                                                                                                                                                                                                                     |
| Samples time     | <ol> <li>5 days if there is a form and size of the glass</li> <li>15 days, if you need a new shape and size glass</li> </ol>                                                                                                                                                      |
| Packaging        | Normal packing, 4 pieces in inner box, 48 pieces in box                                                                                                                                                                                                                           |
| Product Capacity | 500,000 ~ 1,000,000 pieces per month                                                                                                                                                                                                                                              |
| Product Features | <ol> <li>Hand made <u>Votive candle holder</u> from high quality</li> <li>Suitable for use in hotel, house, wedding <u>candle holder</u> etc.</li> <li>Eco-friendly <u>candlestick</u>, unique shape <u>candle container</u>.</li> <li>Meet FDA test ;ASTM; CA 65 test</li> </ol> |
| Delivery time    | Within 35 days after the sample and in order confirmed                                                                                                                                                                                                                            |
| Shipment         | By sea, by air, by express and the delivery agent acceptable                                                                                                                                                                                                                      |