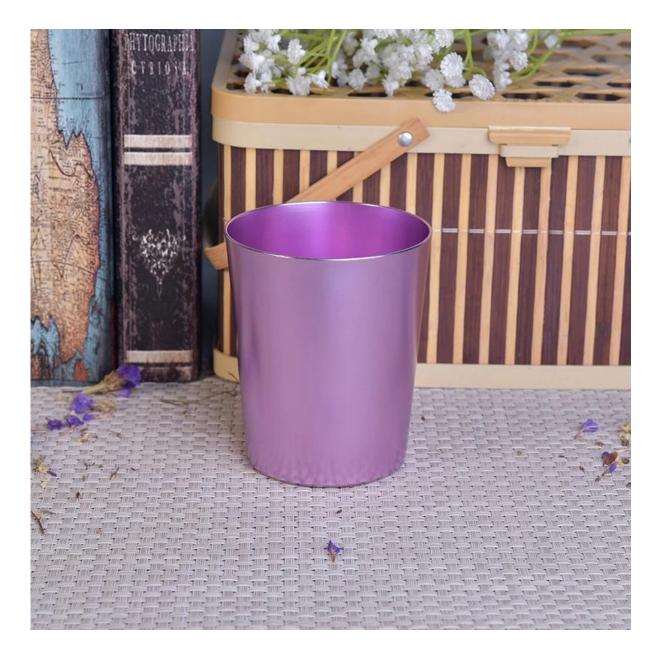

## Light violet V shape metal candle jars for home decor wholesale

| S. Com           | 28 march                                                                                                                                                                                                                                                                          |
|------------------|-----------------------------------------------------------------------------------------------------------------------------------------------------------------------------------------------------------------------------------------------------------------------------------|
| Product          | Details                                                                                                                                                                                                                                                                           |
| Item number.     | SGJBS17060902A                                                                                                                                                                                                                                                                    |
| Material         | metal                                                                                                                                                                                                                                                                             |
| Handle           | candle holder                                                                                                                                                                                                                                                                     |
| Samples time     | <ol> <li>5 days if there is a form and size of the glass</li> <li>15 days, if you need a new shape and size glass</li> </ol>                                                                                                                                                      |
| Packaging        | Normal packing, 4 pieces in inner box, 48 pieces in box                                                                                                                                                                                                                           |
| Product Capacity | 500,000 ~ 1,000,000 pieces per month                                                                                                                                                                                                                                              |
| Product Features | <ol> <li>Hand made <u>Votive candle holder</u> from high quality</li> <li>Suitable for use in hotel, house, wedding <u>candle holder</u> etc.</li> <li>Eco-friendly <u>candlestick</u>, unique shape <u>candle container</u>.</li> <li>Meet FDA test ;ASTM; CA 65 test</li> </ol> |
| Delivery time    | Within 35 days after the sample and in order confirmed                                                                                                                                                                                                                            |
| Shipment         | By sea, by air, by express and the delivery agent acceptable                                                                                                                                                                                                                      |

## Product Usage

- 1. Perfect for wedding decoration, home decoration, party, banquet ect,
- 2. Perfect as a gorgeous centerpiece for an event

- 3. It can decorate your indoors and outdoors with this delicated rose figure candle holder.
- 4. It is wonderful gift as housewarmings and other events.