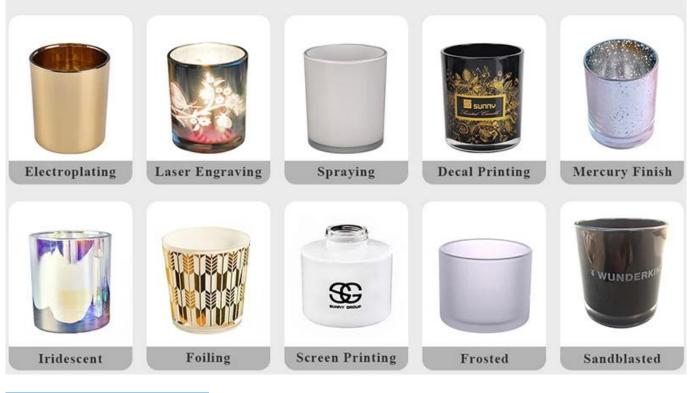

- Sunny Glassware strictly protect the customers' designs, all the newly designed items from us haven't been copied in three years.
- Product quality is the major focus in Sunny Glassware. Sunny Glassware once demolished 80,000 pcs of glass vessel with barely visible blemish.

Candle Jars Description

### Size: 76mm\*86mm)

This jar is made of brosilicate glass with a thin wall and light weight. A decorative fluted looking makes it different from the other plain ones. The glass size is good for holding about 8 oz wax.









Candle accessaries





Team and Office



#### Factory Show



## FACTORY

There are about 20000 square meters in our factory which was built in 1992 year; Superior quality and high efficiency can be guranteed.





## **PROCESS CRAFTS**







### **OUR CRAFTS**



Packing & Shipping

# **Different From The Peer**

Own professional shipping company( Shenzhen Sunny Worldwide logistics)



20+ years freight history and WCA members.





Certificates



### Sample Room and Trade Show

<u>Sunny Glassware</u> present more than 5,000 items at Shenzhen sample room for a widely selection. it won a great cust omer evaluation. Welcome to Shenzhen office! The picture as following is only one part of our Owned design <u>candle</u> <u>holders</u>, Welcome to Shenzhen office to find your favorites, it will bring you a big surprise becasue it's hard to find another supplier like this in China.



### **EXHIBITION**