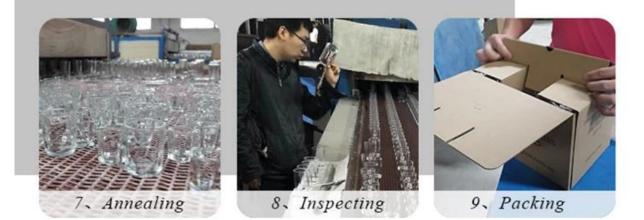

compression on quality
- Sunny Glassware strictly protect the customers' designs, all the newly designed items from us haven't been copied in three years.
- Product quality is the major focus in Sunny Glassware. Sunny Glassware once demolished 80,000 pcs of glass vessel with barely visible blemish.

Candle Jars Description

### Size: 76mm\*86mm)

This jar is made of brosilicate glass with a thin wall and light weight. A decorative fluted looking makes it different from the other plain ones. The glass size is good for holding about 8 oz wax.









Candle accessaries





Team and Office



#### Factory Show



## FACTORY

There are about 20000 square meters in our factory which was built in 1992 year; Superior quality and high efficiency can be guranteed.





## **PROCESS CRAFTS**







### **OUR CRAFTS**



Packing & Shipping

# **Different From The Peer**

Own professional shipping company( Shenzhen Sunny Worldwide logistics)



20+ years freight history and WCA members.





Certificates



### Sample Room and Trade Show

<u>Sunny Glassware</u> present more than 5,000 items at Shenzhen sample room for a widely selection. it won a great cust omer evaluation. Welcome to Shenzhen office! The picture as following is only one part of our Owned design <u>candle</u> <u>holders</u>, Welcome to Shenzhen office to find your favorites, it will bring you a big surprise becasue it's hard to find another supplier like this in China.



### **EXHIBITION**