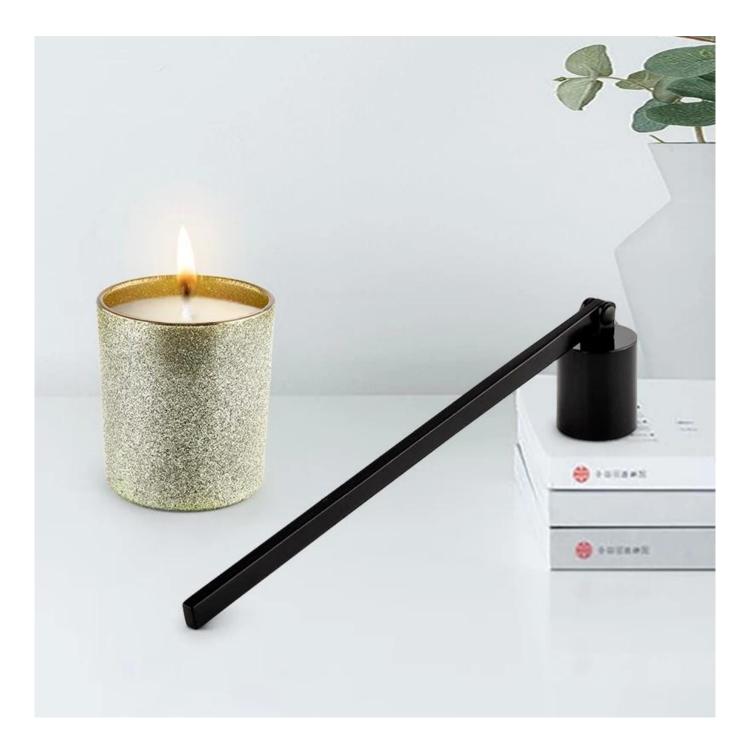

### light weight fluted glass jar, borosilicate glass candle jar

Why Choose Sunny Glassware

- Upmost dedication to design, never compression on quality
- Sunny Glassware strictly protect the customers' designs, all the newly designed items from us haven't been copied in three years.
- Product quality is the major focus in Sunny Glassware. Sunny Glassware once demolished 80,000 pcs of glass vessel with barely visible blemish.

Candle Jars Description

### Size: 76mm\*86mm)

This jar is made of brosilicate glass with a thin wall and light weight. A decorative fluted looking makes it different from the other plain ones. The glass size is good for holding about 8 oz wax.









Candle accessaries





Team and Office



#### Factory Show



## FACTORY

There are about 20000 square meters in our factory which was built in 1992 year; Superior quality and high efficiency can be guranteed.





## **PROCESS CRAFTS**







### **OUR CRAFTS**



Packing & Shipping

# **Different From The Peer**

Own professional shipping company( Shenzhen Sunny Worldwide logistics)



20+ years freight history and WCA members.





Certificates



### Sample Room and Trade Show

<u>Sunny Glassware</u> present more than 5,000 items at Shenzhen sample room for a widely selection. it won a great cust omer evaluation. Welcome to Shenzhen office! The picture as following is only one part of our Owned design <u>candle</u> <u>holders</u>, Welcome to Shenzhen office to find your favorites, it will bring you a bi