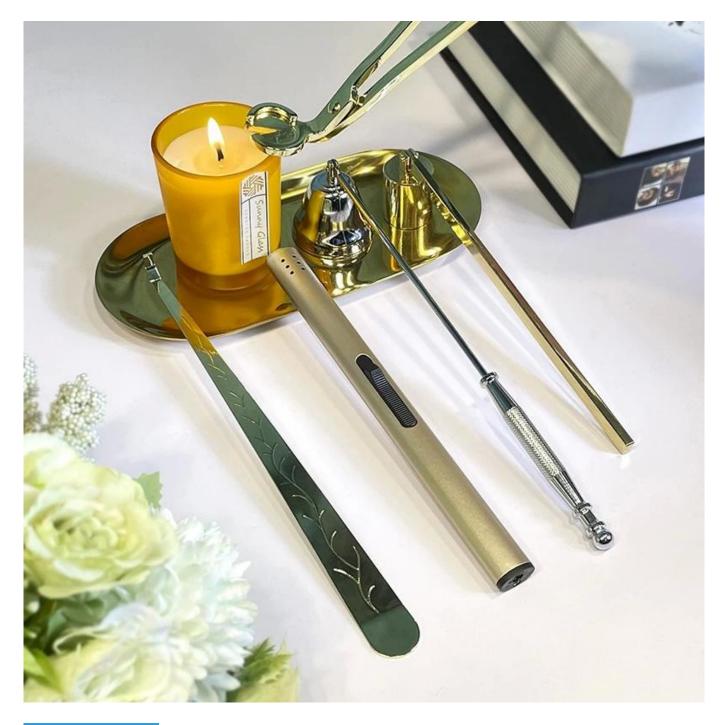

### light weight fluted glass jar, borosilicate glass candle jar

Why Choose Sunny Glassware

- Upmost dedication to design, never compression on quality
- Sunny Glassware strictly protect the customers' designs, all the newly designed items from us haven't been copied in three years.
- Product quality is the major focus in Sunny Glassware. Sunny Glassware once demolished 80,000 pcs of glass vessel with barely visible blemish.

Candle Jars Description

### Size: 76mm\*86mm)

This jar is made of brosilicate glass with a thin wall and light weight. A decorative fluted looking makes it different from the other plain ones. The glass size is good for holding about 8 oz wax.









Candle accessaries





Team and Office



#### Factory Show



## FACTORY

There are about 20000 square meters in our factory which was built in 1992 year; Superior quality and high efficiency can be guranteed.





## **PROCESS CRAFTS**







### **OUR CRAFTS**



Packing & Shipping

# **Different From The Peer**

Own professional shipping company( Shenzhen Sunny Worldwide logistics)



20+ years freight history and WCA members.





Certificates



### Sample Room and Trade Show

<u>Sunny Glassware</u> present more than 5,000 items at Shenzhen sample room for a widely selection. it won a great cust omer evaluation. Welcome to Shenzhen office! The picture as following is only one part of our Owned design <u>candle</u> <u>holders</u>, Welcome to Shenzhen office to find your favorites, it will bring you a big