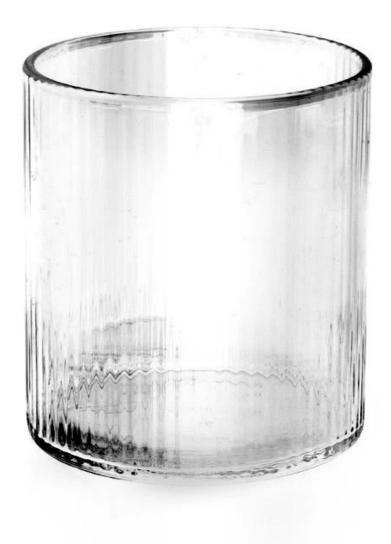

### Size: 76mm\*86mm)

This jar is made of brosilicate glass with a thin wall and light weight. A decorative fluted looking makes it different from the other plain ones. The glass size is good for holding about 8 oz wax.