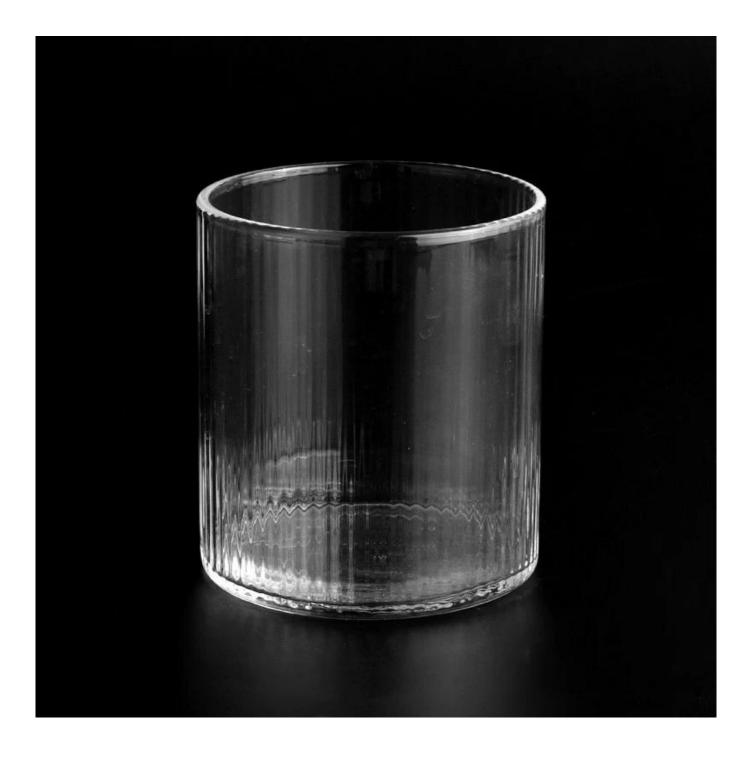

### Size: 76mm\*86mm)

This jar is made of brosilicate glass with a thin wall and light weight. A decorative fluted looking makes it different from the other plain ones. The glass size is good for holding about 8 oz wax.