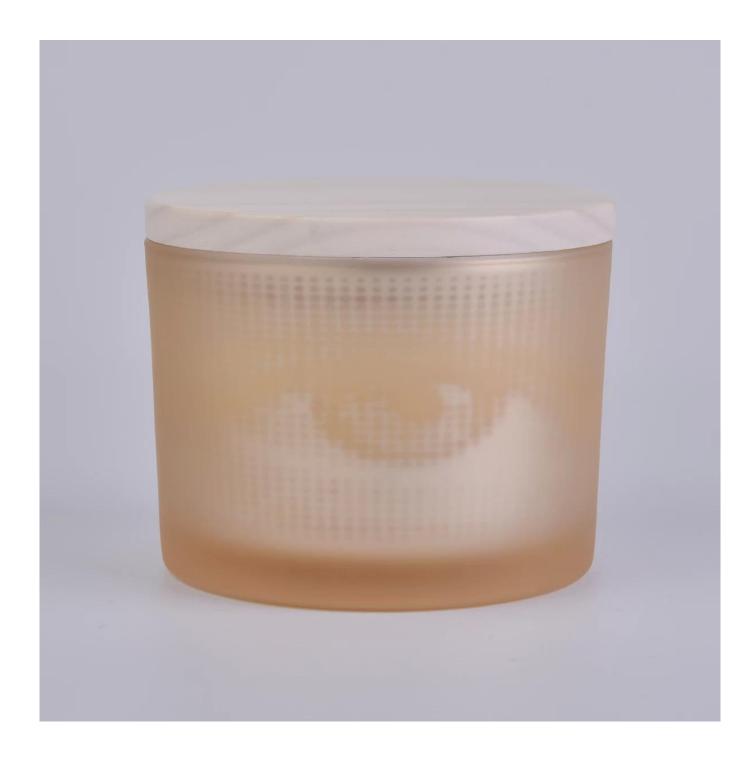

### light yellow glass candle container with wood lid 500ml

### product description

| specification | Top Dia: 110mm                                                                          |  |  |  |  |
|---------------|-----------------------------------------------------------------------------------------|--|--|--|--|
| Specification | Bottom Dia: 104mm                                                                       |  |  |  |  |
|               | Height: 80mm.                                                                           |  |  |  |  |
|               |                                                                                         |  |  |  |  |
|               | Capacity: 500ml                                                                         |  |  |  |  |
| sampling time | 1. 5 days if there is glassy and size                                                   |  |  |  |  |
|               | 2. 15 days, if you need new shapes and sizes                                            |  |  |  |  |
| delivery time | About 35 days after sampling and orders                                                 |  |  |  |  |
| payment terms | 30% of T / T deposit and B / L copy in advance                                          |  |  |  |  |
| delivery      | Through the shipping, you can accept through express delivery and transportation agents |  |  |  |  |
|               | Various design and size selection                                                       |  |  |  |  |
|               | 2 Any color painted, cool, electroplating, laser model processing cutter                |  |  |  |  |
| Select you    | 3. Special packaging as a shrink film, color gift box, white gift box, etc.             |  |  |  |  |
|               | We have professional seminars and warehouses to ensure delivery time                    |  |  |  |  |
|               |                                                                                         |  |  |  |  |
|               |                                                                                         |  |  |  |  |
|               |                                                                                         |  |  |  |  |