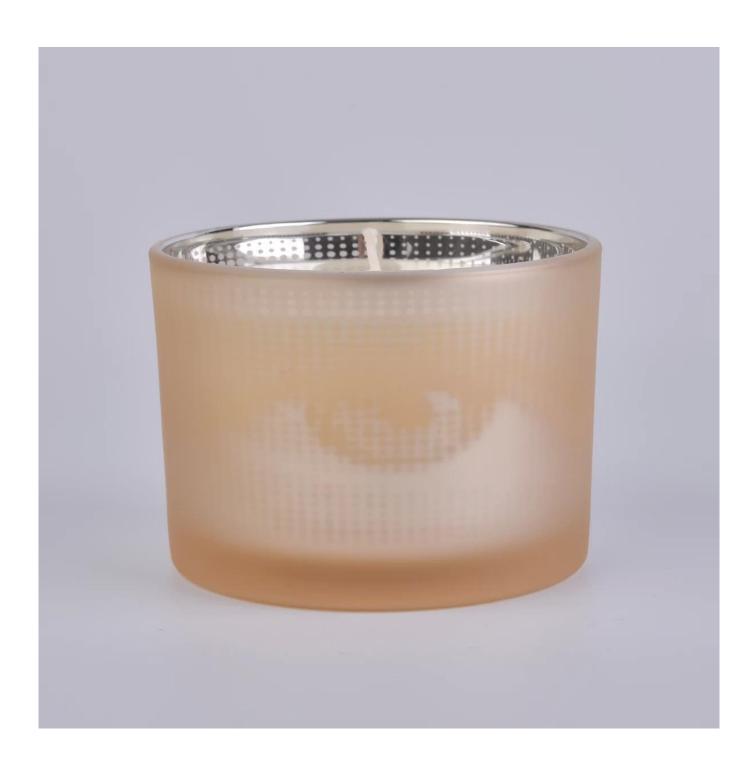

### light yellow glass candle container with wood lid 500ml

### product description

| specification | Top Dia: 110mm                                                                          |  |  |  |  |
|---------------|-----------------------------------------------------------------------------------------|--|--|--|--|
| Specification | Bottom Dia: 104mm                                                                       |  |  |  |  |
|               | Height: 80mm.                                                                           |  |  |  |  |
|               |                                                                                         |  |  |  |  |
|               | Capacity: 500ml                                                                         |  |  |  |  |
| sampling time | 1. 5 days if there is glassy and size                                                   |  |  |  |  |
|               | 2. 15 days, if you need new shapes and sizes                                            |  |  |  |  |
| delivery time | About 35 days after sampling and orders                                                 |  |  |  |  |
| payment terms | 30% of T / T deposit and B / L copy in advance                                          |  |  |  |  |
| delivery      | Through the shipping, you can accept through express delivery and transportation agents |  |  |  |  |
|               | Various design and size selection                                                       |  |  |  |  |
|               | 2 Any color painted, cool, electroplating, laser model processing cutter                |  |  |  |  |
| Select you    | 3. Special packaging as a shrink film, color gift box, white gift box, etc.             |  |  |  |  |
|               | We have professional seminars and warehouses to ensure delivery time                    |  |  |  |  |
|               |                                                                                         |  |  |  |  |
|               |                                                                                         |  |  |  |  |
|               |                                                                                         |  |  |  |  |