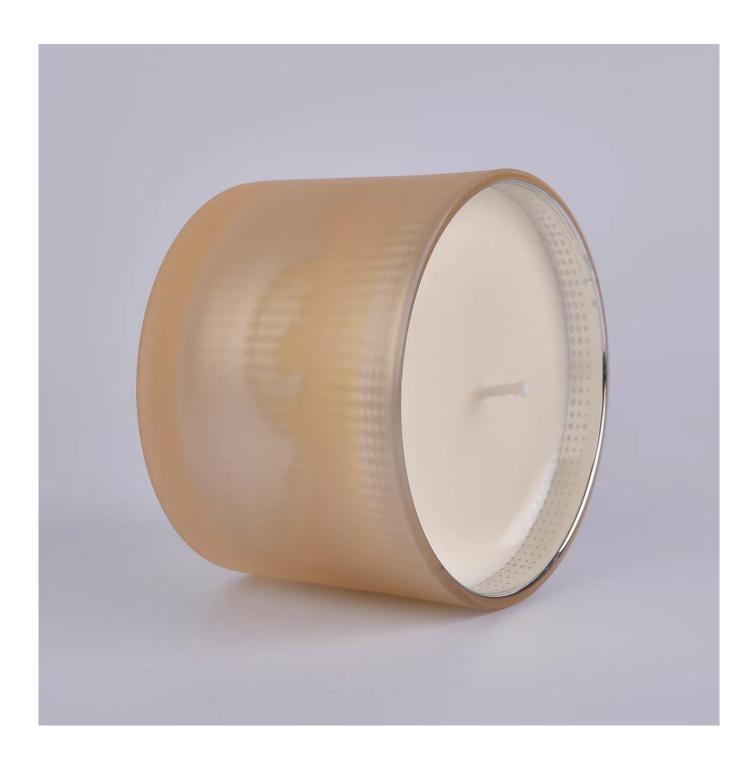

### light yellow glass candle container with wood lid 500ml

### product description

| specification | Top Dia: 110mm                                                                          |  |  |  |  |
|---------------|-----------------------------------------------------------------------------------------|--|--|--|--|
| Specification | Bottom Dia: 104mm                                                                       |  |  |  |  |
|               | Height: 80mm.                                                                           |  |  |  |  |
|               |                                                                                         |  |  |  |  |
|               | Capacity: 500ml                                                                         |  |  |  |  |
| sampling time | 1. 5 days if there is glassy and size                                                   |  |  |  |  |
|               | 2. 15 days, if you need new shapes and sizes                                            |  |  |  |  |
| delivery time | About 35 days after sampling and orders                                                 |  |  |  |  |
| payment terms | 30% of T / T deposit and B / L copy in advance                                          |  |  |  |  |
| delivery      | Through the shipping, you can accept through express delivery and transportation agents |  |  |  |  |
|               | Various design and size selection                                                       |  |  |  |  |
|               | 2 Any color painted, cool, electroplating, laser model processing cutter                |  |  |  |  |
| Select you    | 3. Special packaging as a shrink film, color gift box, white gift box, etc.             |  |  |  |  |
|               | We have professional seminars and warehouses to ensure delivery time                    |  |  |  |  |
|               |                                                                                         |  |  |  |  |
|               |                                                                                         |  |  |  |  |
|               |                                                                                         |  |  |  |  |