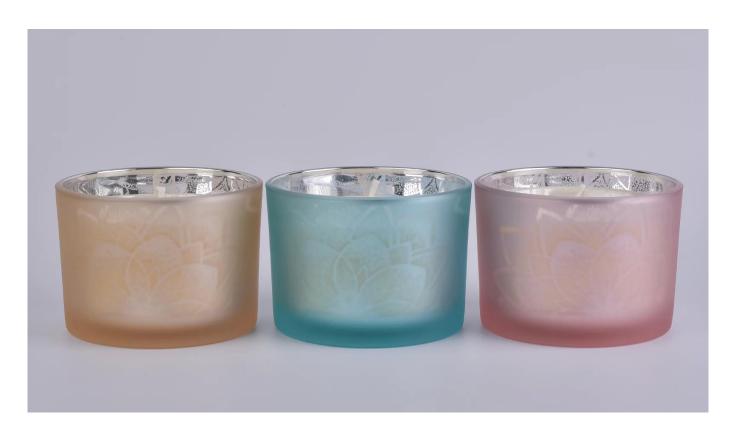

### light yellow glass candle container with wood lid 500ml

### product description

| specification | Top Dia: 110mm                                                                          |  |  |  |  |
|---------------|-----------------------------------------------------------------------------------------|--|--|--|--|
| Specification | Bottom Dia: 104mm                                                                       |  |  |  |  |
|               | Height: 80mm.                                                                           |  |  |  |  |
|               |                                                                                         |  |  |  |  |
|               | Capacity: 500ml                                                                         |  |  |  |  |
| sampling time | 1. 5 days if there is glassy and size                                                   |  |  |  |  |
|               | 2. 15 days, if you need new shapes and sizes                                            |  |  |  |  |
| delivery time | About 35 days after sampling and orders                                                 |  |  |  |  |
| payment terms | 30% of T / T deposit and B / L copy in advance                                          |  |  |  |  |
| delivery      | Through the shipping, you can accept through express delivery and transportation agents |  |  |  |  |
|               | Various design and size selection                                                       |  |  |  |  |
|               | 2 Any color painted, cool, electroplating, laser model processing cutter                |  |  |  |  |
| Select you    | 3. Special packaging as a shrink film, color gift box, white gift box, etc.             |  |  |  |  |
|               | We have professional seminars and warehouses to ensure delivery time                    |  |  |  |  |
|               |                                                                                         |  |  |  |  |
|               |                                                                                         |  |  |  |  |
|               |                                                                                         |  |  |  |  |