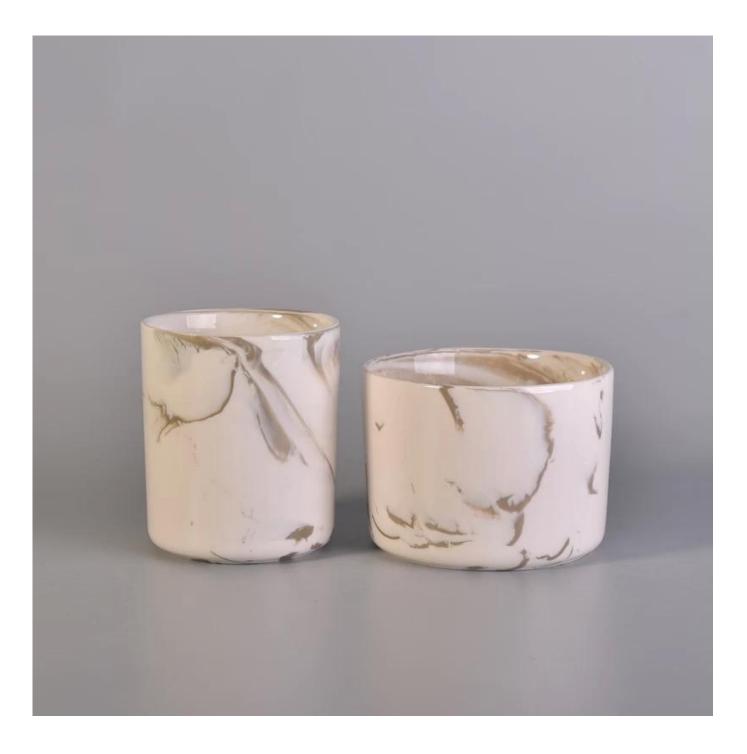

## Long cylinder white marble ceramic candle jars hot selling

Item No.

SGSN17041022

| Sizes        | Top Dia:89mm<br>Bottom Dia:83mm<br>Height:101mm<br>Weight:272g<br>Capacity:415ml                                                                                                                                                                                                                                                                                                                                                                                                                                                                                                                                                                                                                                                                                |
|--------------|-----------------------------------------------------------------------------------------------------------------------------------------------------------------------------------------------------------------------------------------------------------------------------------------------------------------------------------------------------------------------------------------------------------------------------------------------------------------------------------------------------------------------------------------------------------------------------------------------------------------------------------------------------------------------------------------------------------------------------------------------------------------|
| Material     | Ceramic                                                                                                                                                                                                                                                                                                                                                                                                                                                                                                                                                                                                                                                                                                                                                         |
| Accessories  | cap, ceramic/metal/wood lid, wax, wick, shear etc                                                                                                                                                                                                                                                                                                                                                                                                                                                                                                                                                                                                                                                                                                               |
| Finish       | decal, color coating, mercury, laser, frosted, plating, glazed etc.                                                                                                                                                                                                                                                                                                                                                                                                                                                                                                                                                                                                                                                                                             |
| Packing      | <ol> <li>24/36/48/72 pcs per standard export packing carton</li> <li>Color/white/brown box packing</li> <li>Luxury gift box packing</li> <li>Shrinking packing</li> <li>Individual/set box packing</li> <li>Customized packing</li> </ol>                                                                                                                                                                                                                                                                                                                                                                                                                                                                                                                       |
| Our strength | <ol> <li>We are the professional <u>candle holder</u> manufacturer, major in different kinds of <u>candle holders</u>, ranging from glass <u>candle holder</u>, <u>ceramic candle holder</u>, <u>marble candle holder</u>, <u>Concrete candle holder</u>, <u>Tin candle holder</u>, <u>Stainless candle jar</u> etc.</li> <li>Perfect for home/store/super market/restaurant/hotel/bar/KTV etc.</li> <li>With professional designer team, which can help design and open new mould based on your requirement.</li> <li>Post processing: color coating, plating, mercury, iridescent, engraving, printing, decal, spray color, frosty, gold plating, hand-drawing etc.</li> <li>Small MOQ is acceptable. We have regular products for supporting you.</li> </ol> |
| Our service  | <ul> <li>* Reply you within 24 hours</li> <li>* Ranges of products for your selections</li> <li>* Completely production system</li> <li>* Skilled factory workers</li> <li>* Both machine line and handmade line for your service</li> <li>* Experienced QC team inspect the products comprehensively and strictly according to AQL standard</li> <li>* Creative designer innovate newly products over 15 styles monthly</li> <li>* Professional Logistic department supply to door service</li> </ul>                                                                                                                                                                                                                                                          |
| MOQ          | 3000                                                                                                                                                                                                                                                                                                                                                                                                                                                                                                                                                                                                                                                                                                                                                            |