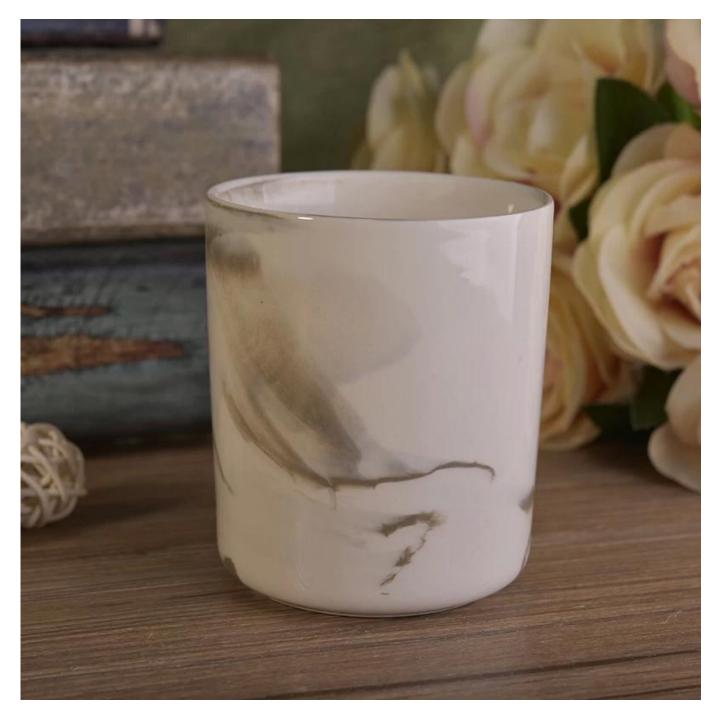

## Long cylinder white marble ceramic candle jars hot selling

Item No.

SGSN17041022

| Sizes        | Top Dia:89mm<br>Bottom Dia:83mm<br>Height:101mm<br>Weight:272g<br>Capacity:415ml                                                                                                                                                                                                                                                                                                                                                                                                                                                                                                                                                                                                                                                                                |
|--------------|-----------------------------------------------------------------------------------------------------------------------------------------------------------------------------------------------------------------------------------------------------------------------------------------------------------------------------------------------------------------------------------------------------------------------------------------------------------------------------------------------------------------------------------------------------------------------------------------------------------------------------------------------------------------------------------------------------------------------------------------------------------------|
| Material     | Ceramic                                                                                                                                                                                                                                                                                                                                                                                                                                                                                                                                                                                                                                                                                                                                                         |
| Accessories  | cap, ceramic/metal/wood lid, wax, wick, shear etc                                                                                                                                                                                                                                                                                                                                                                                                                                                                                                                                                                                                                                                                                                               |
| Finish       | decal, color coating, mercury, laser, frosted, plating, glazed etc.                                                                                                                                                                                                                                                                                                                                                                                                                                                                                                                                                                                                                                                                                             |
| Packing      | <ol> <li>24/36/48/72 pcs per standard export packing carton</li> <li>Color/white/brown box packing</li> <li>Luxury gift box packing</li> <li>Shrinking packing</li> <li>Individual/set box packing</li> <li>Customized packing</li> </ol>                                                                                                                                                                                                                                                                                                                                                                                                                                                                                                                       |
| Our strength | <ol> <li>We are the professional <u>candle holder</u> manufacturer, major in different kinds of <u>candle holders</u>, ranging from glass <u>candle holder</u>, <u>ceramic candle holder</u>, <u>marble candle holder</u>, <u>Concrete candle holder</u>, <u>Tin candle holder</u>, <u>Stainless candle jar</u> etc.</li> <li>Perfect for home/store/super market/restaurant/hotel/bar/KTV etc.</li> <li>With professional designer team, which can help design and open new mould based on your requirement.</li> <li>Post processing: color coating, plating, mercury, iridescent, engraving, printing, decal, spray color, frosty, gold plating, hand-drawing etc.</li> <li>Small MOQ is acceptable. We have regular products for supporting you.</li> </ol> |
| Our service  | <ul> <li>* Reply you within 24 hours</li> <li>* Ranges of products for your selections</li> <li>* Completely production system</li> <li>* Skilled factory workers</li> <li>* Both machine line and handmade line for your service</li> <li>* Experienced QC team inspect the products comprehensively and strictly according to AQL standard</li> <li>* Creative designer innovate newly products over 15 styles monthly</li> <li>* Professional Logistic department supply to door service</li> </ul>                                                                                                                                                                                                                                                          |
| MOQ          | 3000                                                                                                                                                                                                                                                                                                                                                                                                                                                                                                                                                                                                                                                                                                                                                            |