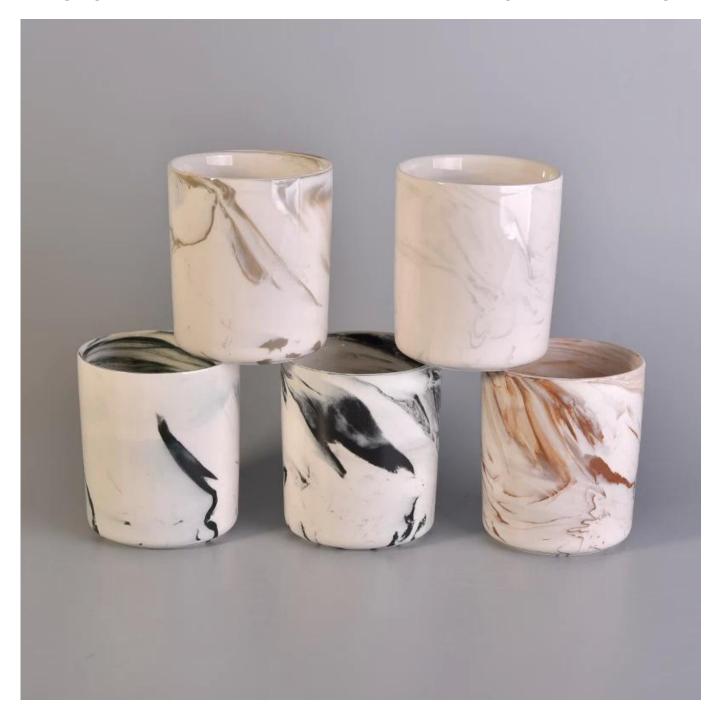

## Long cylinder white marble ceramic candle jars hot selling

Item No.

SGSN17041022

| Sizes        | Top Dia:89mm<br>Bottom Dia:83mm<br>Height:101mm<br>Weight:272g<br>Capacity:415ml                                                                                                                                                                                                                                                                                                                                                                                                                                                                                                                                                                                                                                                                                |
|--------------|-----------------------------------------------------------------------------------------------------------------------------------------------------------------------------------------------------------------------------------------------------------------------------------------------------------------------------------------------------------------------------------------------------------------------------------------------------------------------------------------------------------------------------------------------------------------------------------------------------------------------------------------------------------------------------------------------------------------------------------------------------------------|
| Material     | Ceramic                                                                                                                                                                                                                                                                                                                                                                                                                                                                                                                                                                                                                                                                                                                                                         |
| Accessories  | cap, ceramic/metal/wood lid, wax, wick, shear etc                                                                                                                                                                                                                                                                                                                                                                                                                                                                                                                                                                                                                                                                                                               |
| Finish       | decal, color coating, mercury, laser, frosted, plating, glazed etc.                                                                                                                                                                                                                                                                                                                                                                                                                                                                                                                                                                                                                                                                                             |
| Packing      | <ol> <li>24/36/48/72 pcs per standard export packing carton</li> <li>Color/white/brown box packing</li> <li>Luxury gift box packing</li> <li>Shrinking packing</li> <li>Individual/set box packing</li> <li>Customized packing</li> </ol>                                                                                                                                                                                                                                                                                                                                                                                                                                                                                                                       |
| Our strength | <ol> <li>We are the professional <u>candle holder</u> manufacturer, major in different kinds of <u>candle holders</u>, ranging from glass <u>candle holder</u>, <u>ceramic candle holder</u>, <u>marble candle holder</u>, <u>Concrete candle holder</u>, <u>Tin candle holder</u>, <u>Stainless candle jar</u> etc.</li> <li>Perfect for home/store/super market/restaurant/hotel/bar/KTV etc.</li> <li>With professional designer team, which can help design and open new mould based on your requirement.</li> <li>Post processing: color coating, plating, mercury, iridescent, engraving, printing, decal, spray color, frosty, gold plating, hand-drawing etc.</li> <li>Small MOQ is acceptable. We have regular products for supporting you.</li> </ol> |
| Our service  | <ul> <li>* Reply you within 24 hours</li> <li>* Ranges of products for your selections</li> <li>* Completely production system</li> <li>* Skilled factory workers</li> <li>* Both machine line and handmade line for your service</li> <li>* Experienced QC team inspect the products comprehensively and strictly according to AQL standard</li> <li>* Creative designer innovate newly products over 15 styles monthly</li> <li>* Professional Logistic department supply to door service</li> </ul>                                                                                                                                                                                                                                                          |
| MOQ          | 3000                                                                                                                                                                                                                                                                                                                                                                                                                                                                                                                                                                                                                                                                                                                                                            |