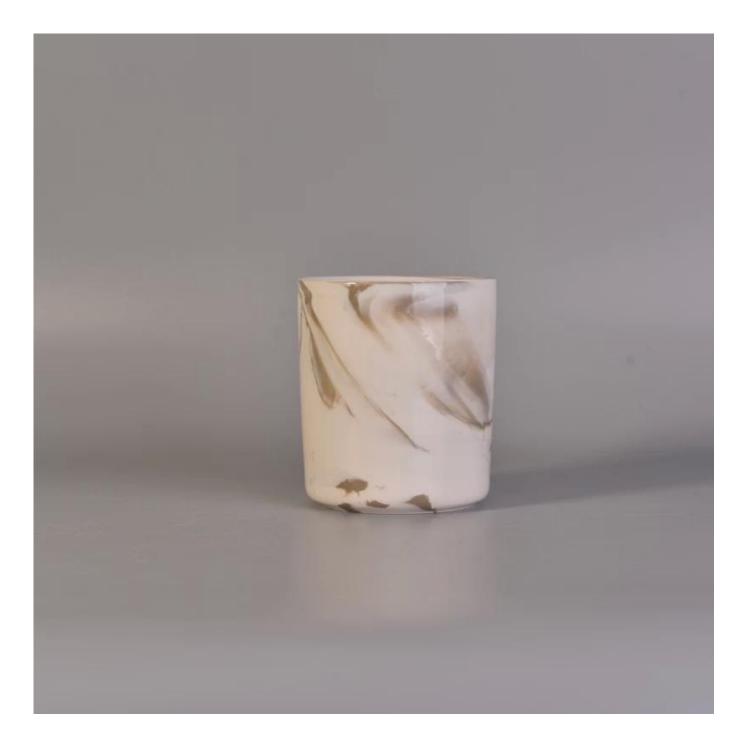

## Long cylinder white marble ceramic candle jars hot selling

Item No.

SGSN17041022

| Sizes        | Top Dia:89mm<br>Bottom Dia:83mm<br>Height:101mm<br>Weight:272g<br>Capacity:415ml                                                                                                                                                                                                                                                                                                                                                                                                                                                                                                                                                                                                                                                                                |
|--------------|-----------------------------------------------------------------------------------------------------------------------------------------------------------------------------------------------------------------------------------------------------------------------------------------------------------------------------------------------------------------------------------------------------------------------------------------------------------------------------------------------------------------------------------------------------------------------------------------------------------------------------------------------------------------------------------------------------------------------------------------------------------------|
| Material     | Ceramic                                                                                                                                                                                                                                                                                                                                                                                                                                                                                                                                                                                                                                                                                                                                                         |
| Accessories  | cap, ceramic/metal/wood lid, wax, wick, shear etc                                                                                                                                                                                                                                                                                                                                                                                                                                                                                                                                                                                                                                                                                                               |
| Finish       | decal, color coating, mercury, laser, frosted, plating, glazed etc.                                                                                                                                                                                                                                                                                                                                                                                                                                                                                                                                                                                                                                                                                             |
| Packing      | <ol> <li>24/36/48/72 pcs per standard export packing carton</li> <li>Color/white/brown box packing</li> <li>Luxury gift box packing</li> <li>Shrinking packing</li> <li>Individual/set box packing</li> <li>Customized packing</li> </ol>                                                                                                                                                                                                                                                                                                                                                                                                                                                                                                                       |
| Our strength | <ol> <li>We are the professional <u>candle holder</u> manufacturer, major in different kinds of <u>candle holders</u>, ranging from glass <u>candle holder</u>, <u>ceramic candle holder</u>, <u>marble candle holder</u>, <u>Concrete candle holder</u>, <u>Tin candle holder</u>, <u>Stainless candle jar</u> etc.</li> <li>Perfect for home/store/super market/restaurant/hotel/bar/KTV etc.</li> <li>With professional designer team, which can help design and open new mould based on your requirement.</li> <li>Post processing: color coating, plating, mercury, iridescent, engraving, printing, decal, spray color, frosty, gold plating, hand-drawing etc.</li> <li>Small MOQ is acceptable. We have regular products for supporting you.</li> </ol> |
| Our service  | <ul> <li>* Reply you within 24 hours</li> <li>* Ranges of products for your selections</li> <li>* Completely production system</li> <li>* Skilled factory workers</li> <li>* Both machine line and handmade line for your service</li> <li>* Experienced QC team inspect the products comprehensively and strictly according to AQL standard</li> <li>* Creative designer innovate newly products over 15 styles monthly</li> <li>* Professional Logistic department supply to door service</li> </ul>                                                                                                                                                                                                                                                          |
| MOQ          | 3000                                                                                                                                                                                                                                                                                                                                                                                                                                                                                                                                                                                                                                                                                                                                                            |