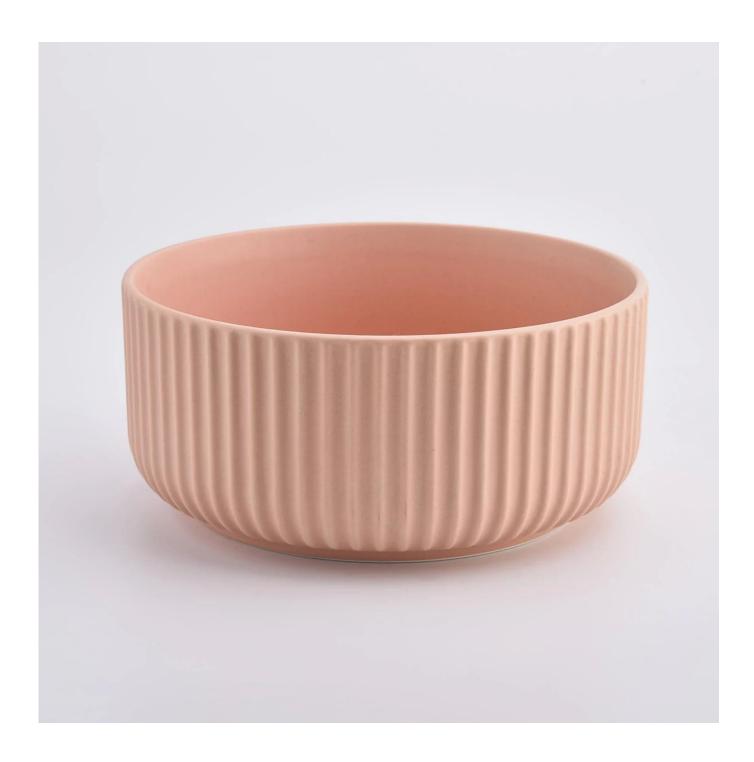

| product name            | Lovely Colors Decoratve Empty Ceramic Candle Vessels                                                                                                                                                                      |
|-------------------------|---------------------------------------------------------------------------------------------------------------------------------------------------------------------------------------------------------------------------|
| Article                 | SGMK21032212                                                                                                                                                                                                              |
| Cut it                  | Top dia: 115 mm Bottom dia: 85 mm Height: 65 mm Weight: 322 g Capacity: 440 ml                                                                                                                                            |
| Capacity                | candle holders of different sizes etc. It's available                                                                                                                                                                     |
| Sampling time           | 1.5 days if the shape and size of the products exist 2.15 days if you need a new shape and size of the products                                                                                                           |
| package                 | Regular security packing 24 pieces / 36 pieces / 48 pieces and so on for export carton with egg divider                                                                                                                   |
| MOQ                     | 3000pcs                                                                                                                                                                                                                   |
| Delivery time           | Within 55 days of order confirmation                                                                                                                                                                                      |
| Payment terms           | 30% deposit by T / T in advance, the balance after showing the copy of B / L $$                                                                                                                                           |
| Product characteristics | <ol> <li>High quality and competitive prices</li> <li>ASTM test</li> <li>Ecological</li> <li>It is widely aimed at weddings, parties, home, bars etc.</li> <li>ceramic contianer with transmutation decoration</li> </ol> |