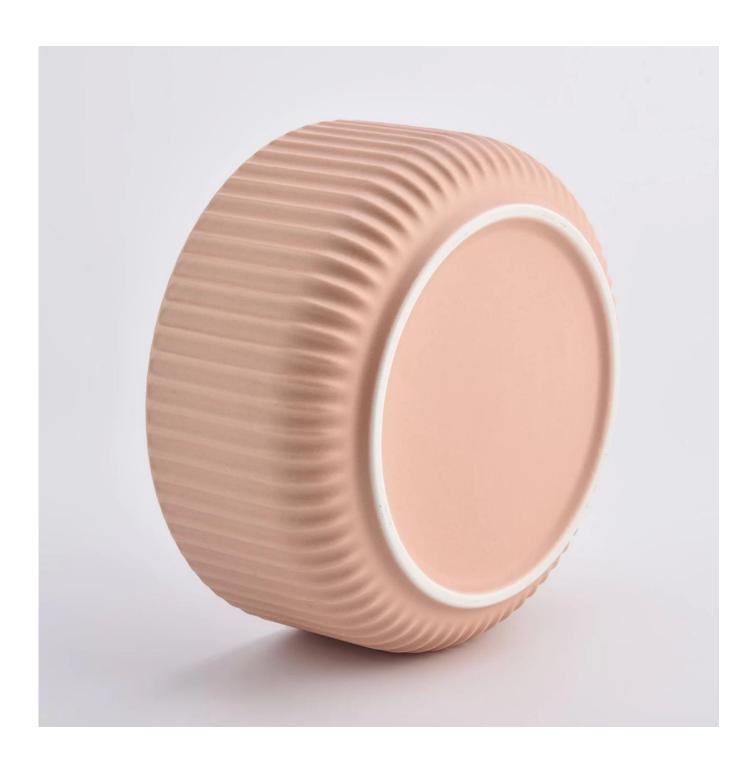

| product name            | Lovely Colors Decoratve Empty Ceramic Candle Vessels                                                                                                                                                                      |
|-------------------------|---------------------------------------------------------------------------------------------------------------------------------------------------------------------------------------------------------------------------|
| Article                 | SGMK21032212                                                                                                                                                                                                              |
| Cut it                  | Top dia: 115 mm Bottom dia: 85 mm Height: 65 mm Weight: 322 g Capacity: 440 ml                                                                                                                                            |
| Capacity                | candle holders of different sizes etc. It's available                                                                                                                                                                     |
| Sampling time           | 1.5 days if the shape and size of the products exist 2.15 days if you need a new shape and size of the products                                                                                                           |
| package                 | Regular security packing 24 pieces / 36 pieces / 48 pieces and so on for export carton with egg divider                                                                                                                   |
| MOQ                     | 3000pcs                                                                                                                                                                                                                   |
| Delivery time           | Within 55 days of order confirmation                                                                                                                                                                                      |
| Payment terms           | 30% deposit by T / T in advance, the balance after showing the copy of B / L $$                                                                                                                                           |
| Product characteristics | <ol> <li>High quality and competitive prices</li> <li>ASTM test</li> <li>Ecological</li> <li>It is widely aimed at weddings, parties, home, bars etc.</li> <li>ceramic contianer with transmutation decoration</li> </ol> |