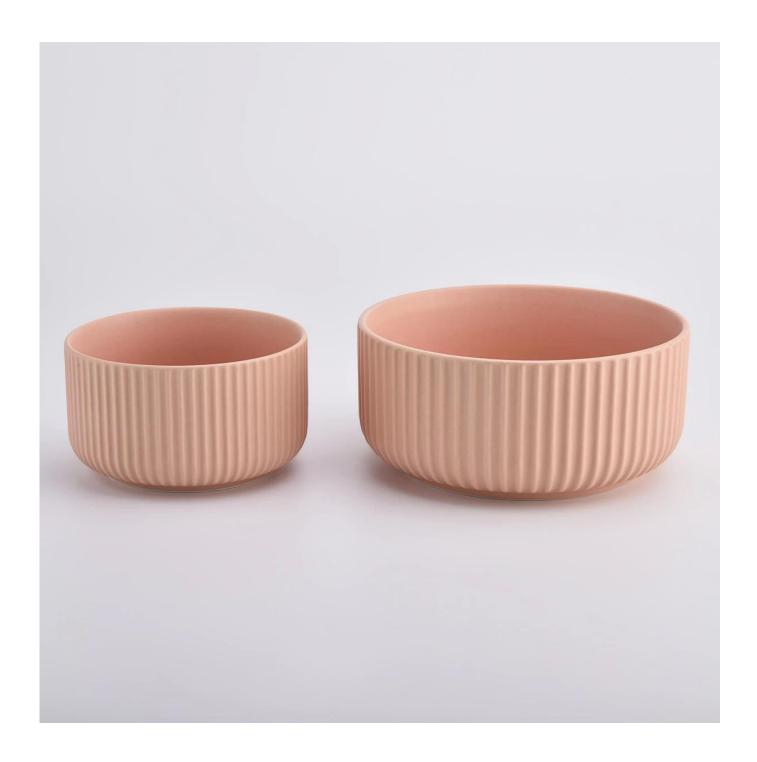

| product name            | Lovely Colors Decoratve Empty Ceramic Candle Vessels                                                                                                                                                                      |
|-------------------------|---------------------------------------------------------------------------------------------------------------------------------------------------------------------------------------------------------------------------|
| Article                 | SGMK21032212                                                                                                                                                                                                              |
| Cut it                  | Top dia: 115 mm Bottom dia: 85 mm Height: 65 mm Weight: 322 g Capacity: 440 ml                                                                                                                                            |
| Capacity                | candle holders of different sizes etc. It's available                                                                                                                                                                     |
| Sampling time           | 1.5 days if the shape and size of the products exist 2.15 days if you need a new shape and size of the products                                                                                                           |
| package                 | Regular security packing 24 pieces / 36 pieces / 48 pieces and so on for export carton with egg divider                                                                                                                   |
| MOQ                     | 3000pcs                                                                                                                                                                                                                   |
| Delivery time           | Within 55 days of order confirmation                                                                                                                                                                                      |
| Payment terms           | 30% deposit by T / T in advance, the balance after showing the copy of B / L $$                                                                                                                                           |
| Product characteristics | <ol> <li>High quality and competitive prices</li> <li>ASTM test</li> <li>Ecological</li> <li>It is widely aimed at weddings, parties, home, bars etc.</li> <li>ceramic contianer with transmutation decoration</li> </ol> |