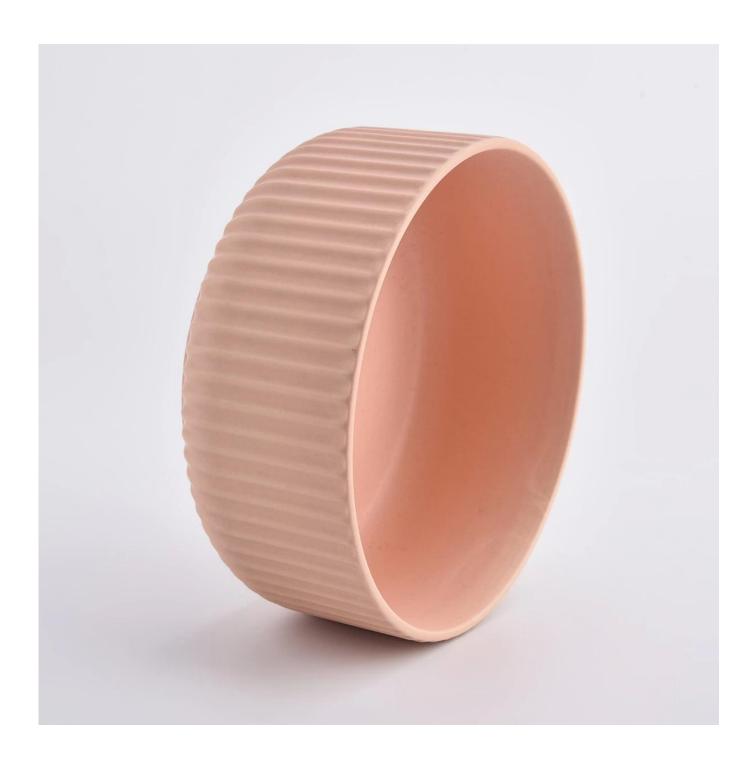

| product name            | Lovely Colors Decoratve Empty Ceramic Candle Vessels                                                                                                                                                                      |
|-------------------------|---------------------------------------------------------------------------------------------------------------------------------------------------------------------------------------------------------------------------|
| Article                 | SGMK21032212                                                                                                                                                                                                              |
| Cut it                  | Top dia: 115 mm Bottom dia: 85 mm Height: 65 mm Weight: 322 g Capacity: 440 ml                                                                                                                                            |
| Capacity                | candle holders of different sizes etc. It's available                                                                                                                                                                     |
| Sampling time           | 1.5 days if the shape and size of the products exist 2.15 days if you need a new shape and size of the products                                                                                                           |
| package                 | Regular security packing 24 pieces / 36 pieces / 48 pieces and so on for export carton with egg divider                                                                                                                   |
| MOQ                     | 3000pcs                                                                                                                                                                                                                   |
| Delivery time           | Within 55 days of order confirmation                                                                                                                                                                                      |
| Payment terms           | 30% deposit by T / T in advance, the balance after showing the copy of B / L $$                                                                                                                                           |
| Product characteristics | <ol> <li>High quality and competitive prices</li> <li>ASTM test</li> <li>Ecological</li> <li>It is widely aimed at weddings, parties, home, bars etc.</li> <li>ceramic contianer with transmutation decoration</li> </ol> |