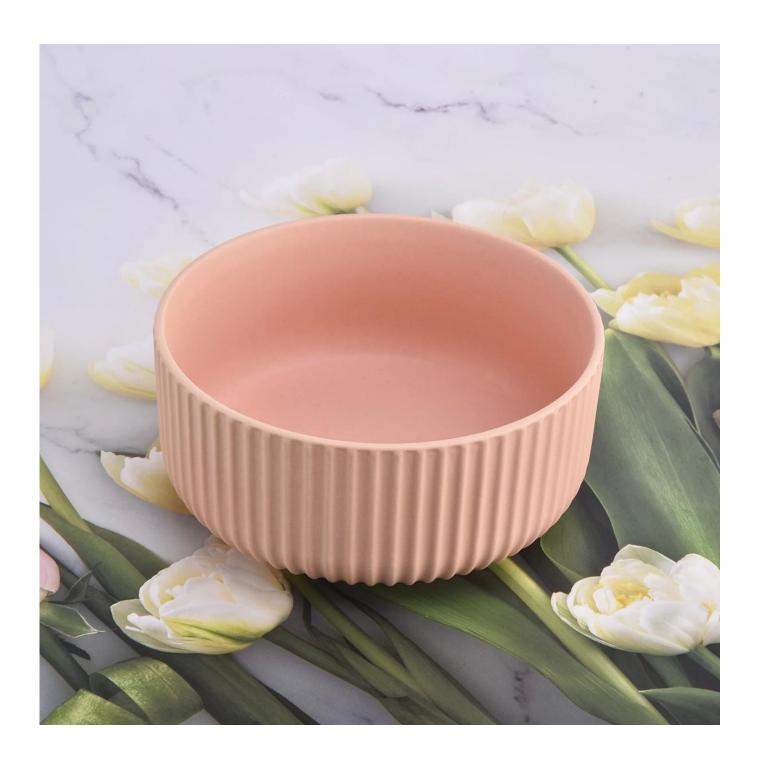

| product name            | Lovely Colors Decoratve Empty Ceramic Candle Vessels                                                                                                                                                                      |
|-------------------------|---------------------------------------------------------------------------------------------------------------------------------------------------------------------------------------------------------------------------|
| Article                 | SGMK21032212                                                                                                                                                                                                              |
| Cut it                  | Top dia: 115 mm Bottom dia: 85 mm Height: 65 mm Weight: 322 g Capacity: 440 ml                                                                                                                                            |
| Capacity                | candle holders of different sizes etc. It's available                                                                                                                                                                     |
| Sampling time           | 1.5 days if the shape and size of the products exist 2.15 days if you need a new shape and size of the products                                                                                                           |
| package                 | Regular security packing 24 pieces / 36 pieces / 48 pieces and so on for export carton with egg divider                                                                                                                   |
| MOQ                     | 3000pcs                                                                                                                                                                                                                   |
| Delivery time           | Within 55 days of order confirmation                                                                                                                                                                                      |
| Payment terms           | 30% deposit by T / T in advance, the balance after showing the copy of B / L $$                                                                                                                                           |
| Product characteristics | <ol> <li>High quality and competitive prices</li> <li>ASTM test</li> <li>Ecological</li> <li>It is widely aimed at weddings, parties, home, bars etc.</li> <li>ceramic contianer with transmutation decoration</li> </ol> |