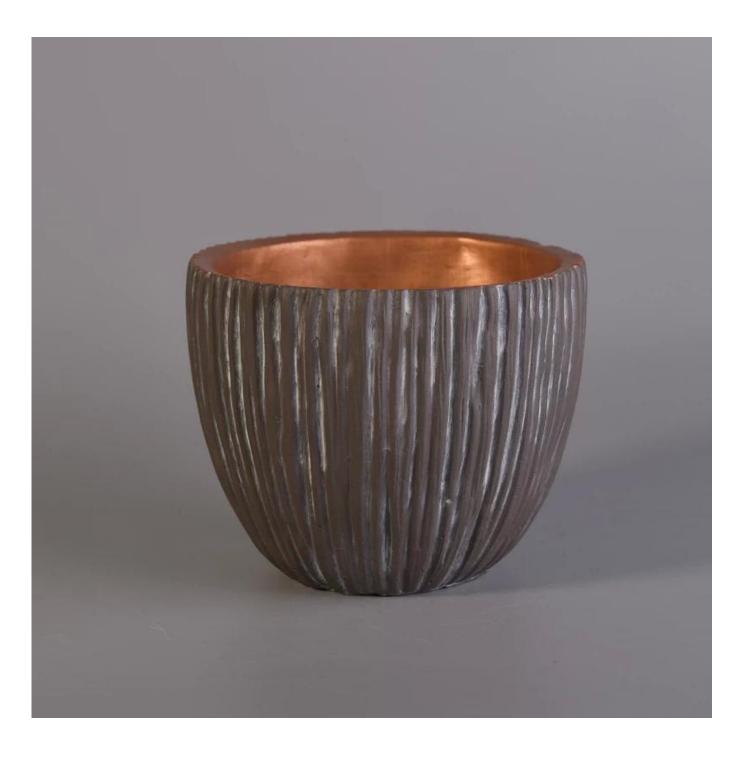

## Low MOQ copper painted bowl design concrete candle vessel

## **Product Details**

| Item Name | Low MOQ copper painted bowl design concrete candle vessel                                          |
|-----------|----------------------------------------------------------------------------------------------------|
| Item No.  | SGYY17041006                                                                                       |
| Size      | Top Dia:127mm<br>Bottom Dia:65mm<br>Max Dia:127mm<br>Height:104mm<br>Weight:610g<br>Capacity:626ml |