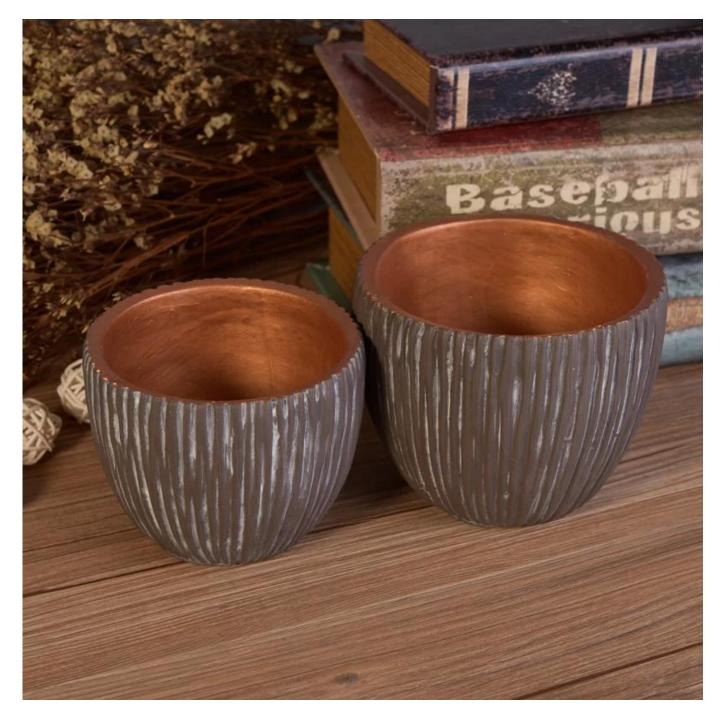

## Low MOQ copper painted bowl design concrete candle vessel

## **Product Details**

| Item Name | Low MOQ copper painted bowl design concrete candle vessel                                          |
|-----------|----------------------------------------------------------------------------------------------------|
| Item No.  | SGYY17041006                                                                                       |
| Size      | Top Dia:127mm<br>Bottom Dia:65mm<br>Max Dia:127mm<br>Height:104mm<br>Weight:610g<br>Capacity:626ml |