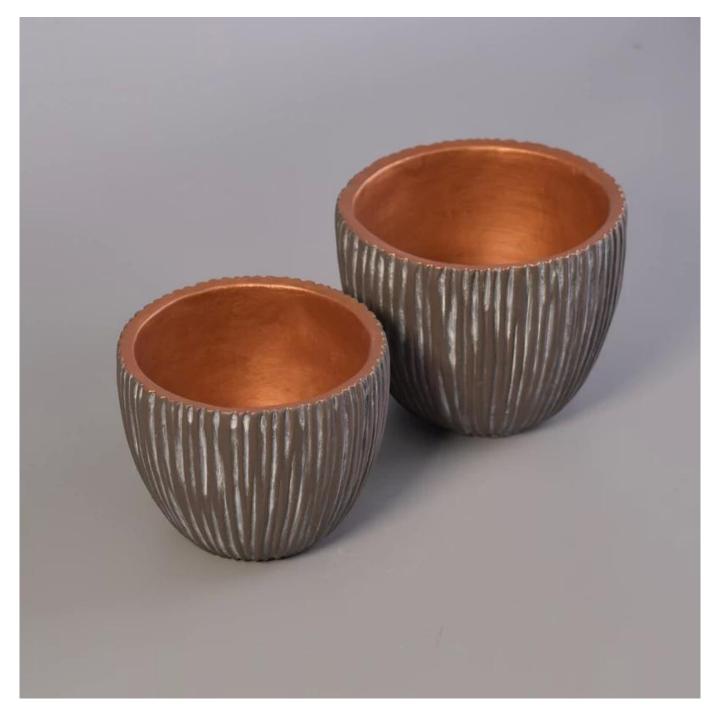

## Low MOQ copper painted bowl design concrete candle vessel

## **Product Details**

| Item Name | Low MOQ copper painted bowl design concrete candle vessel                                          |
|-----------|----------------------------------------------------------------------------------------------------|
| Item No.  | SGYY17041006                                                                                       |
| Size      | Top Dia:127mm<br>Bottom Dia:65mm<br>Max Dia:127mm<br>Height:104mm<br>Weight:610g<br>Capacity:626ml |