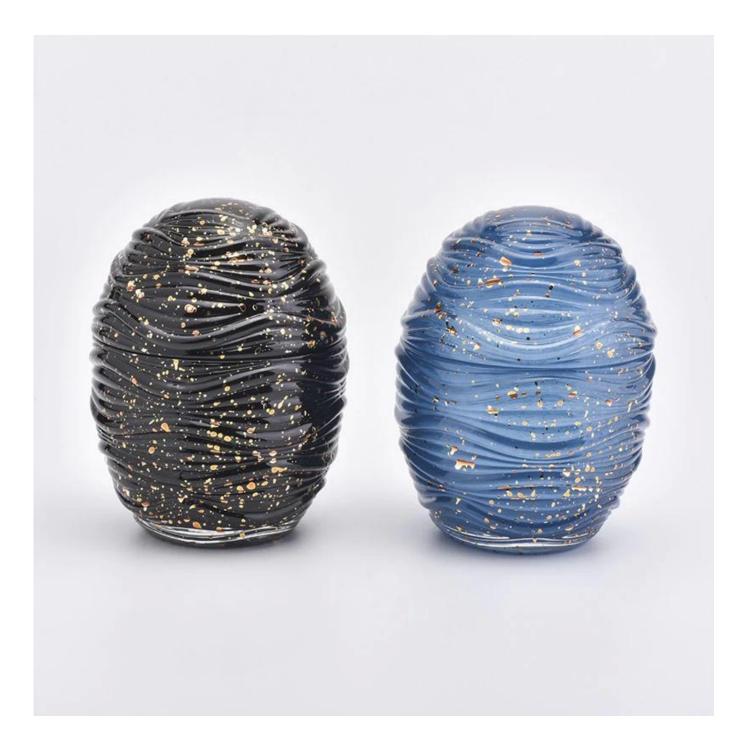

## The characteristics of this candle jar with lids

- 1. Egg shape glass candle holders
- 2. Spraying black color with god dots on the candle holders and lids

Why choose Sunny Glassware Candle holders

# Flexible size design allows your market to grow rapidly

 $Body \square$ 

Top dia:97mm
Bottom dia: 60mm
Height: 80mm
Weight:365g
Capacity: 330ml

Lid:

Top dia:98mm Height: 65mm Weight:210g

Custom designs and different sizes available