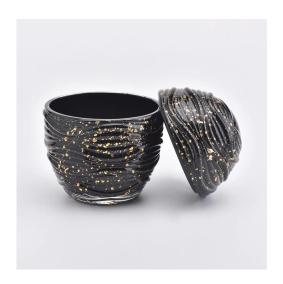

## The characteristics of this candle jar with lids

- 1. Egg shape glass candle holders
- 2. Spraying black color with god dots on the candle holders and lids

Why choose Sunny Glassware Candle holders

# Flexible size design allows your market to grow rapidly

 $Body \square$ 

Top dia:97mm
Bottom dia: 60mm
Height: 80mm
Weight:365g
Capacity: 330ml

Lid:

Top dia:98mm Height: 65mm Weight:210g

Custom designs and different sizes available