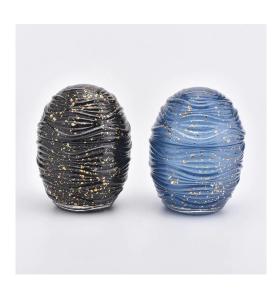

## The characteristics of this candle jar with lids

- 1. Egg shape glass candle holders
- 2. Spraying black color with god dots on the candle holders and lids

Why choose Sunny Glassware Candle holders

# Flexible size design allows your market to grow rapidly

 $Body \square$ 

Top dia:97mm
Bottom dia: 60mm
Height: 80mm
Weight:365g
Capacity: 330ml

Lid:

Top dia:98mm Height: 65mm Weight:210g

Custom designs and different sizes available