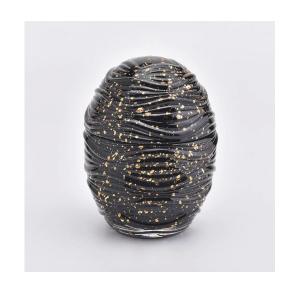

## The characteristics of this candle jar with lids

- 1. Egg shape glass candle holders
- 2. Spraying black color with god dots on the candle holders and lids

Why choose Sunny Glassware Candle holders

# Flexible size design allows your market to grow rapidly

 $Body \square$ 

Top dia:97mm
Bottom dia: 60mm
Height: 80mm
Weight:365g
Capacity: 330ml

Lid:

Top dia:98mm Height: 65mm Weight:210g

Custom designs and different sizes available