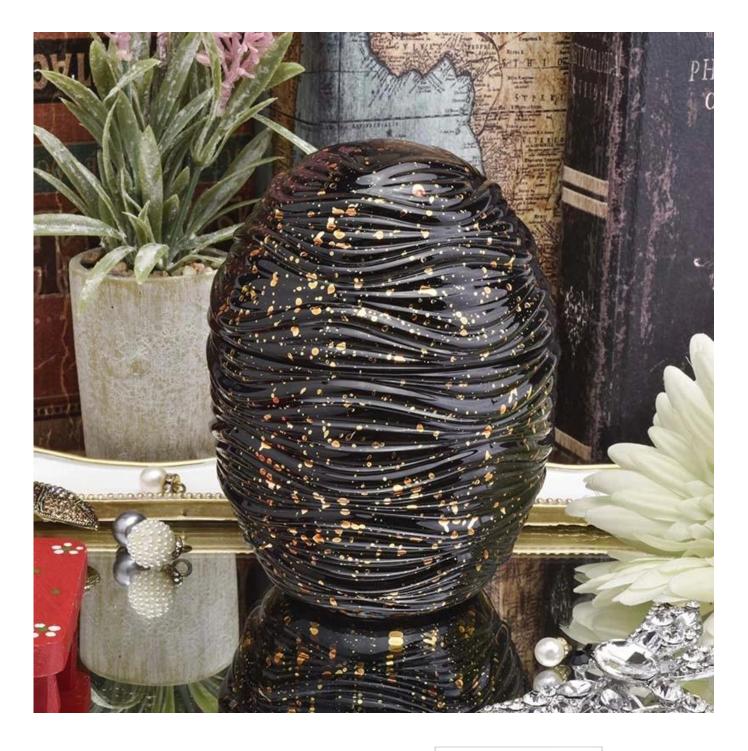

# Low MOQ Egg Shape Glass Candle Jar With Lids

## The characteristics of this candle jar with lids

- 1. Egg shape glass candle holders
- 2. Spraying black color with god dots on the candle holders and lids

Why choose Sunny Glassware Candle holders