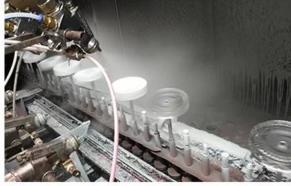

### **Processes crafts**

## **DEEP PROCESSING**

01
ELECTROPLATING

02 LASER ENGRAVING

03 SPRAYING

**04**VACUUM

ELECTROPLATING

05 SCREEN PRINTING