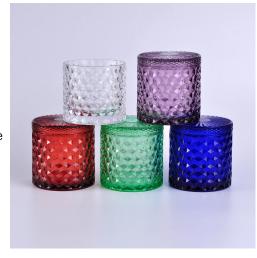

#### Flexible size design allows your market to grow rapidly

item NO□SGHY14121610A
Lid diameter□8.9cm
Lid height□1.7cm
Lid weight□165g
Body diameter□10cm
Body height□9cm
Body weight□525g
Body volume□440ml

MOQ: 3000pcs

Custom designs and different sizes available

With our strong support, our customers are growing rapidly, from small workshops to industry leaders.