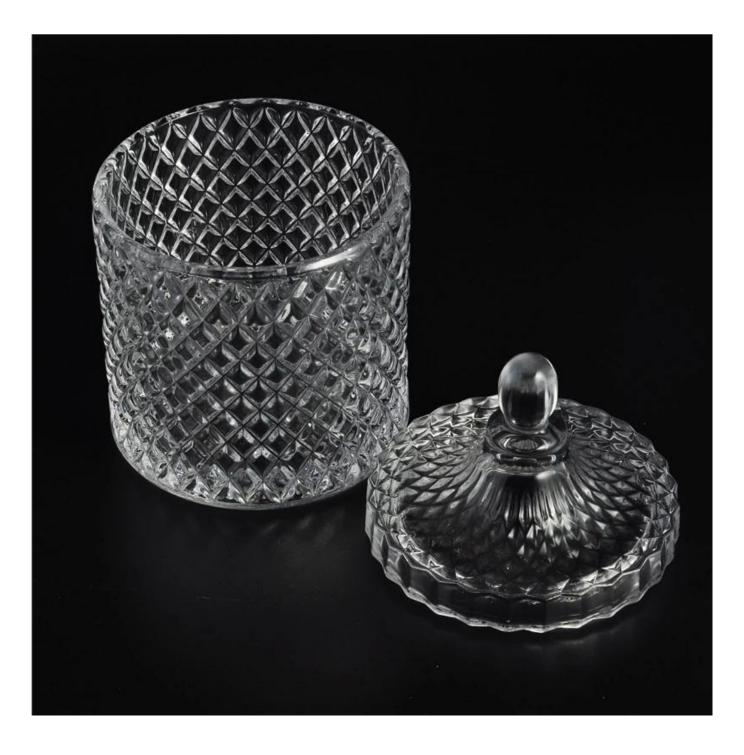

## luxurious geo glass candle holder with cover for wedding part

### SGHY16030301CCL

| Element name     | luxurious geo glass candle holder with cover for wedding part                                                                                                                                                                                                                        |
|------------------|--------------------------------------------------------------------------------------------------------------------------------------------------------------------------------------------------------------------------------------------------------------------------------------|
| Object number.   | SGHY16030301CCL                                                                                                                                                                                                                                                                      |
| Cut it           | item[SGHY16030301CCLSGHY16030301CCL<br>Top dia:105mm<br>Bottom dia:105mm<br>Height:100mm<br>Material: high white glass<br>Manufacturing: machine made<br>Sampling time: 5 ~ 7 days after confirmation<br>Other sizes: 5 ounces / 8 ounces / 10 ounces / 16 ounces are also available |
| Capacity         | 10oz 14oz 16oz etc. It's available                                                                                                                                                                                                                                                   |
| Sampling time    | <ul><li>1.5 days if the shape and size of the products exist</li><li>2.15 days if you need new shape and size of the products</li></ul>                                                                                                                                              |
| Packaging        | 24pcs / 36pcs / 48pcs regular safety packing and so on For export carton with egg divider                                                                                                                                                                                            |
| MOQ              | 5000pcs                                                                                                                                                                                                                                                                              |
| Delivery time    | Within 35 days after the order confirmed                                                                                                                                                                                                                                             |
| Payment terms    | 30% deposit by T / T in advance, the balance after showing the copy of B / L $$                                                                                                                                                                                                      |
| Product features | <ol> <li>High quality and competitive prices</li> <li>Testing FDA, SGS, LFGB etc.</li> <li>Eco Friendly</li> <li>It is widely aimed at Wedding, party, home, bars etc.</li> <li>Machine made</li> </ol>                                                                              |