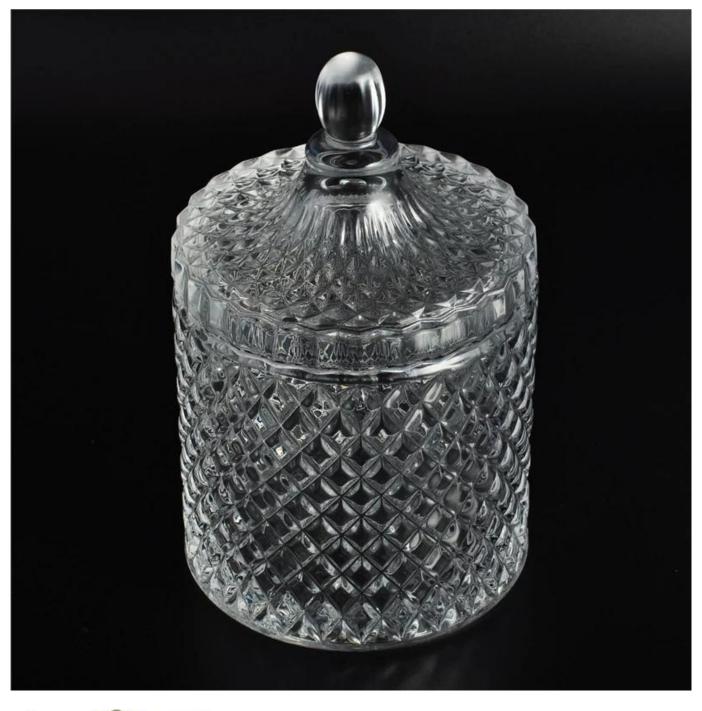

|
| Payment terms    | 30% deposit by T / T in advance, the balance after showing the copy of B / L $$                                                                                                                                                                                                      |
| Product features | <ol> <li>High quality and competitive prices</li> <li>Testing FDA, SGS, LFGB etc.</li> <li>Eco Friendly</li> <li>It is widely aimed at Wedding, party, home, bars etc.</li> <li>Machine made</li> </ol>                                                                              |

More Product Pictures

































### Spraying



Electroplating



Engraving



□ Silk-screen



Spraying
Engraving
Electroplating
Silk-Screen



#### The characteristics of the blown glass a month

- 1. Its advantage including sculpture of abundance, techniques, surface effects, color etc.
- 2. Quality is a difficult check and tolerance of size, weight and shape is greater.
- 3. The price is high and the product is limited for special technical glass.

#### **Application method**

- 1. Using it under the guidance of the adult
- 2. Wash it with clean or hot water before use
- 3. Do not touch the edge of the glass cup, try taking the bottom or the handle of it

#### **Precautions**

- 1. Beer, red wine, white wine, drink or hot water should not be too full
- 2. To avoid hurting your children's h