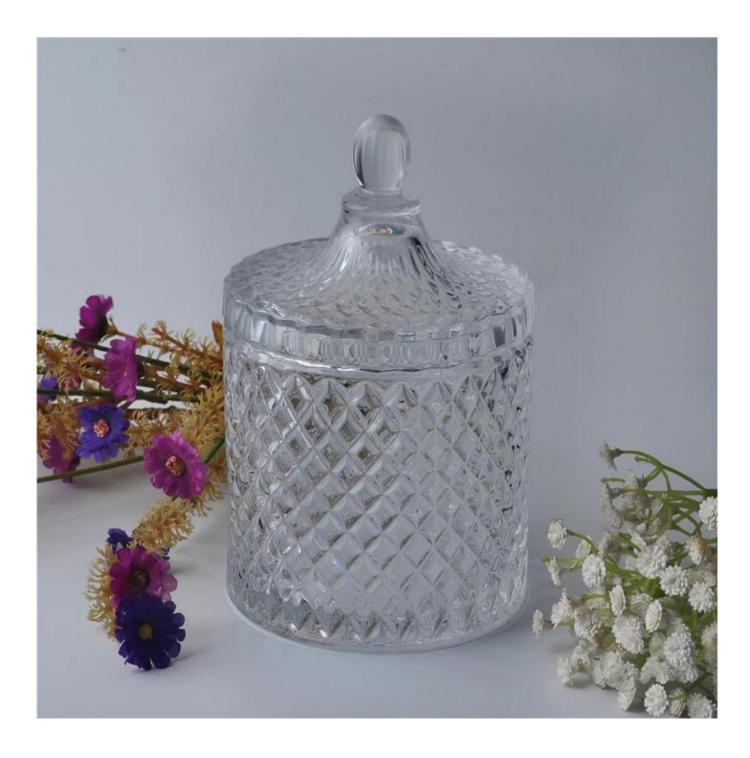

|
| Payment terms    | 30% deposit by T / T in advance, the balance after showing the copy of B / L $$                                                                                                                                                                                                      |
| Product features | <ol> <li>High quality and competitive prices</li> <li>Testing FDA, SGS, LFGB etc.</li> <li>Eco Friendly</li> <li>It is widely aimed at Wedding, party, home, bars etc.</li> <li>Machine made</li> </ol>                                                                              |

More Product Pictures

































### Spraying



Electroplating



Engraving



□ Silk-screen



Spraying
Engraving
Electroplating
Silk-Screen



#### The characteristics of the blown glass a month

- 1. Its advantage including sculpture of abundance, techniques, surface effects, color etc.
- 2. Quality is a difficult check and tolerance of size, weight and shape is greater.
- 3. The price is high and the product is limited for special technical glass.

#### **Application method**

- 1. Using it under the guidance of the adult
- 2. Wash it with clean or hot water before use
- 3. Do not touch the edge of the glass cup, try taking the bottom or the handle of it

#### **Precautions**

- 1. Beer, red wine, white wine, drink or hot water should not be too full
- 2. To avoid hurting your children's