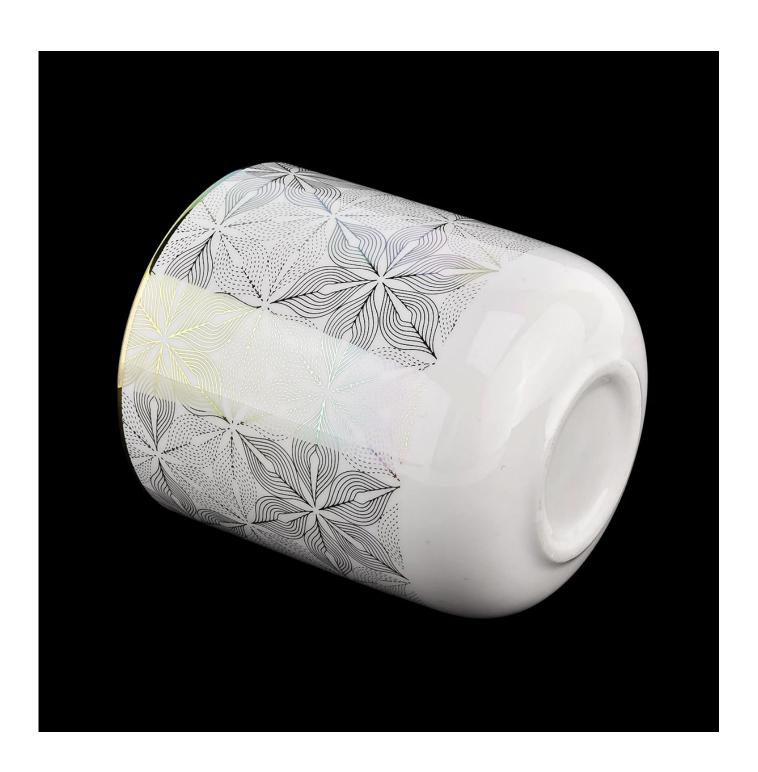

| product name            | Luxury 11oz Wax Capacity Ceramic Candle Vessels                                                                                                                                                                           |
|-------------------------|---------------------------------------------------------------------------------------------------------------------------------------------------------------------------------------------------------------------------|
| Article                 | SGXYT20112719                                                                                                                                                                                                             |
| Cut it                  | Top dia: 88mm Bottom dia: 45mm Height: 98mm Weight: 309g Capacity: 405ml                                                                                                                                                  |
| Capacity                | candle holders of different sizes etc. It's available                                                                                                                                                                     |
| Sampling time           | 1.5 days if the shape and size of the products exist 2.15 days if you need a new shape and size of the products                                                                                                           |
| package                 | Regular security packing 24 pieces / 36 pieces / 48 pieces and so on for export carton with egg divider                                                                                                                   |
| MOQ                     | 3000pcs                                                                                                                                                                                                                   |
| Delivery time           | Within 55 days of order confirmation                                                                                                                                                                                      |
| Payment terms           | 30% deposit by T / T in advance, the balance after showing the copy of B / L $$                                                                                                                                           |
| Product characteristics | <ol> <li>High quality and competitive prices</li> <li>ASTM test</li> <li>Ecological</li> <li>It is widely aimed at weddings, parties, home, bars etc.</li> <li>ceramic contianer with transmutation decoration</li> </ol> |