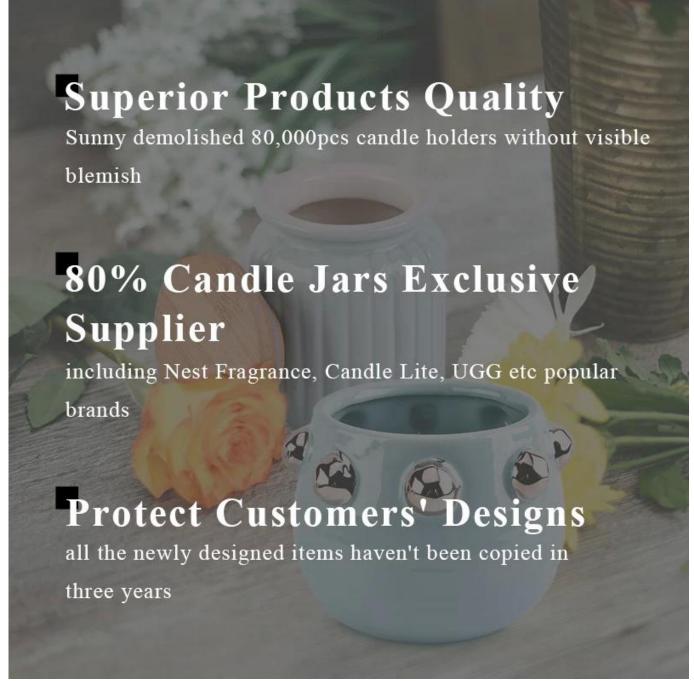

Sunny Glassware is the leading candle holder manufacturer in China. Sunny Glassware not only executes OEM / ODM orders, but also helps many brands get started with the product concept.

Contact us: sales8@sunnyglassware.com for more details



| product name            | Luxury 11oz Wax Capacity Ceramic Candle Vessels                                                                                                                                                                           |
|-------------------------|---------------------------------------------------------------------------------------------------------------------------------------------------------------------------------------------------------------------------|
| Article                 | SGXYT20112719