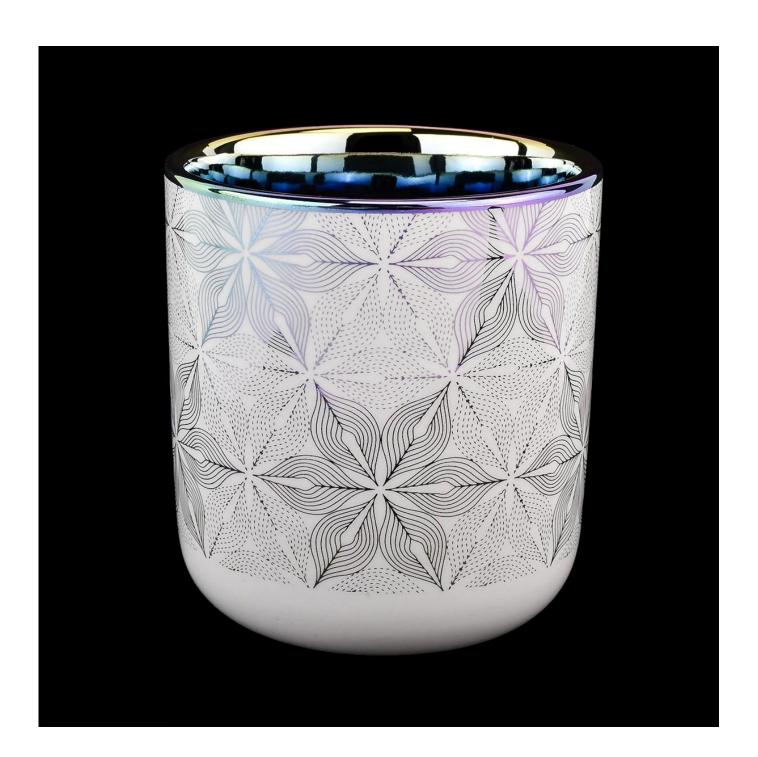

| product name            | Luxury 11oz Wax Capacity Ceramic Candle Vessels                                                                                                                                                                           |
|-------------------------|---------------------------------------------------------------------------------------------------------------------------------------------------------------------------------------------------------------------------|
| Article                 | SGXYT20112719                                                                                                                                                                                                             |
| Cut it                  | Top dia: 88mm Bottom dia: 45mm Height: 98mm Weight: 309g Capacity: 405ml                                                                                                                                                  |
| Capacity                | candle holders of different sizes etc. It's available                                                                                                                                                                     |
| Sampling time           | 1.5 days if the shape and size of the products exist 2.15 days if you need a new shape and size of the products                                                                                                           |
| package                 | Regular security packing 24 pieces / 36 pieces / 48 pieces and so on for export carton with egg divider                                                                                                                   |
| MOQ                     | 3000pcs                                                                                                                                                                                                                   |
| Delivery time           | Within 55 days of order confirmation                                                                                                                                                                                      |
| Payment terms           | 30% deposit by T / T in advance, the balance after showing the copy of B / L $$                                                                                                                                           |
| Product characteristics | <ol> <li>High quality and competitive prices</li> <li>ASTM test</li> <li>Ecological</li> <li>It is widely aimed at weddings, parties, home, bars etc.</li> <li>ceramic contianer with transmutation decoration</li> </ol> |