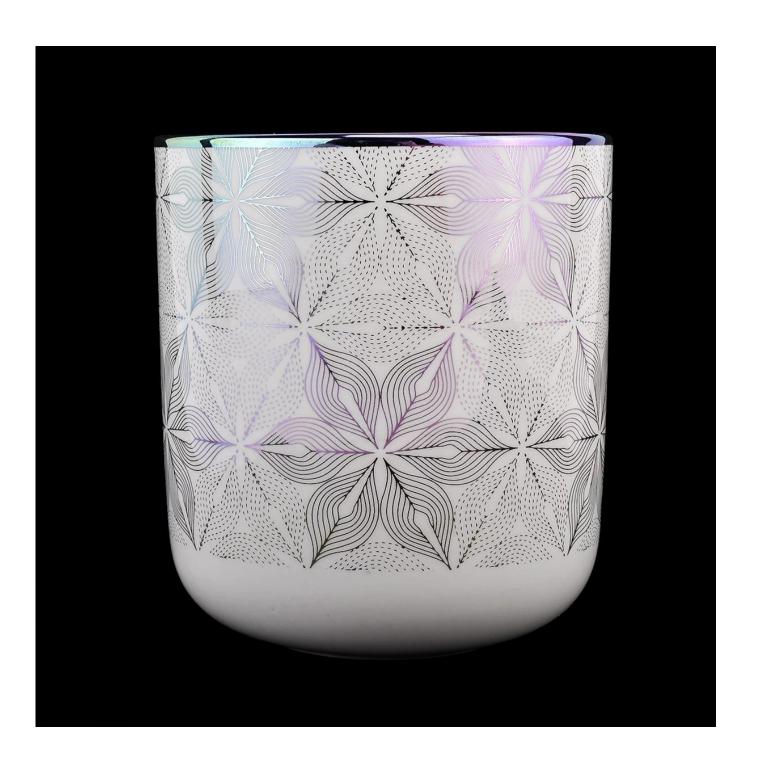

| product name            | Luxury 11oz Wax Capacity Ceramic Candle Vessels                                                                                                                                                                           |
|-------------------------|---------------------------------------------------------------------------------------------------------------------------------------------------------------------------------------------------------------------------|
| Article                 | SGXYT20112719                                                                                                                                                                                                             |
| Cut it                  | Top dia: 88mm Bottom dia: 45mm Height: 98mm Weight: 309g Capacity: 405ml                                                                                                                                                  |
| Capacity                | candle holders of different sizes etc. It's available                                                                                                                                                                     |
| Sampling time           | 1.5 days if the shape and size of the products exist 2.15 days if you need a new shape and size of the products                                                                                                           |
| package                 | Regular security packing 24 pieces / 36 pieces / 48 pieces and so on for export carton with egg divider                                                                                                                   |
| MOQ                     | 3000pcs                                                                                                                                                                                                                   |
| Delivery time           | Within 55 days of order confirmation                                                                                                                                                                                      |
| Payment terms           | 30% deposit by T / T in advance, the balance after showing the copy of B / L $$                                                                                                                                           |
| Product characteristics | <ol> <li>High quality and competitive prices</li> <li>ASTM test</li> <li>Ecological</li> <li>It is widely aimed at weddings, parties, home, bars etc.</li> <li>ceramic contianer with transmutation decoration</li> </ol> |