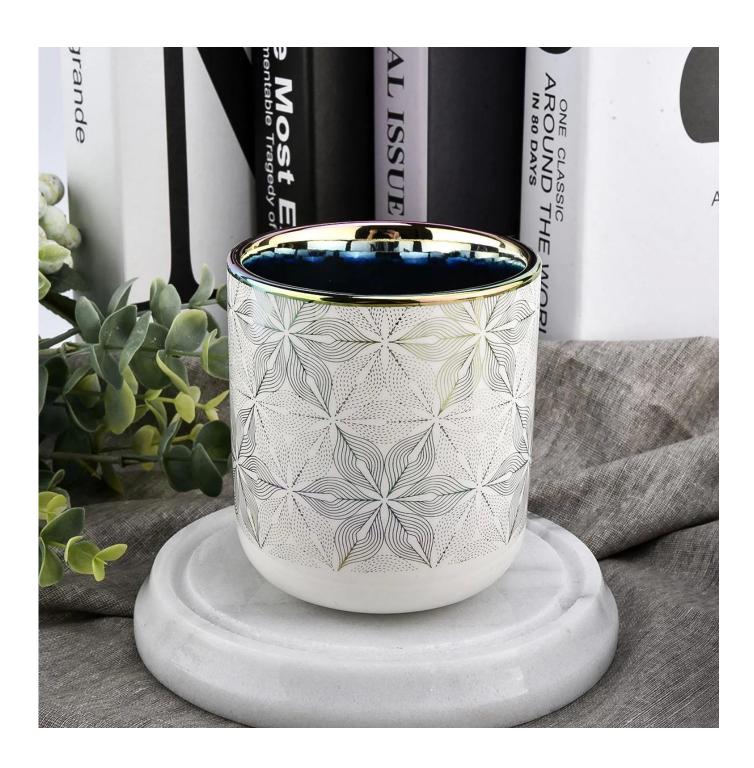

| product name            | Luxury 11oz Wax Capacity Ceramic Candle Vessels                                                                                                                                                                           |
|-------------------------|---------------------------------------------------------------------------------------------------------------------------------------------------------------------------------------------------------------------------|
| Article                 | SGXYT20112719                                                                                                                                                                                                             |
| Cut it                  | Top dia: 88mm Bottom dia: 45mm Height: 98mm Weight: 309g Capacity: 405ml                                                                                                                                                  |
| Capacity                | candle holders of different sizes etc. It's available                                                                                                                                                                     |
| Sampling time           | 1.5 days if the shape and size of the products exist 2.15 days if you need a new shape and size of the products                                                                                                           |
| package                 | Regular security packing 24 pieces / 36 pieces / 48 pieces and so on for export carton with egg divider                                                                                                                   |
| MOQ                     | 3000pcs                                                                                                                                                                                                                   |
| Delivery time           | Within 55 days of order confirmation                                                                                                                                                                                      |
| Payment terms           | 30% deposit by T / T in advance, the balance after showing the copy of B / L $$                                                                                                                                           |
| Product characteristics | <ol> <li>High quality and competitive prices</li> <li>ASTM test</li> <li>Ecological</li> <li>It is widely aimed at weddings, parties, home, bars etc.</li> <li>ceramic contianer with transmutation decoration</li> </ol> |