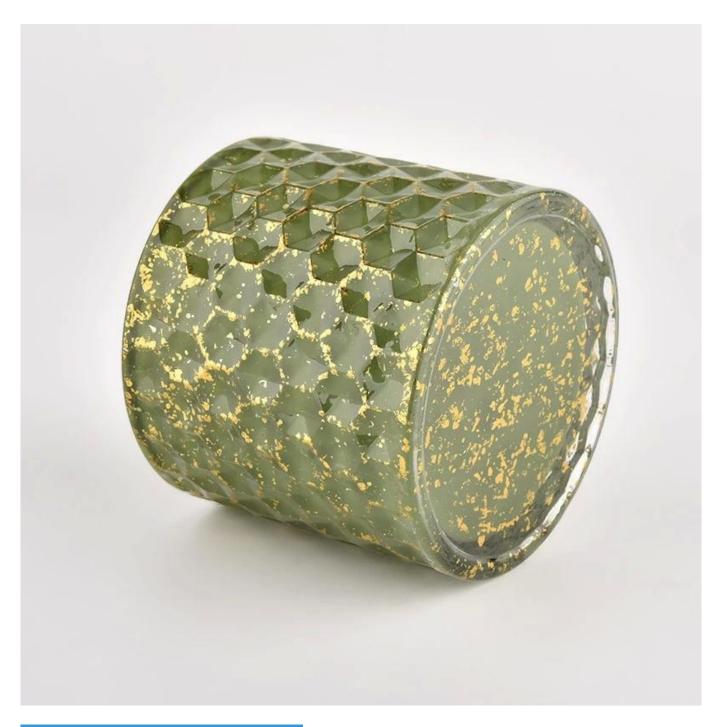

### Luxury 12 oz Geo Cut Green Glass Candle Holder with Lid

### Candle Jar Description

| Item Number.       | SGHL21112603                                    |  |  |
|--------------------|-------------------------------------------------|--|--|
| Material           | glass candle jar                                |  |  |
| craft              | machine press                                   |  |  |
|                    | 1. 5 days, if have shape and size               |  |  |
|                    | 2. 15 days if you need new shape and size mold  |  |  |
| Package            | standard packaging                              |  |  |
| product capability | 500,000 ~ 1,000,000 pieces/month                |  |  |
| delivery time      | Within 45 days after sample and order confirmed |  |  |