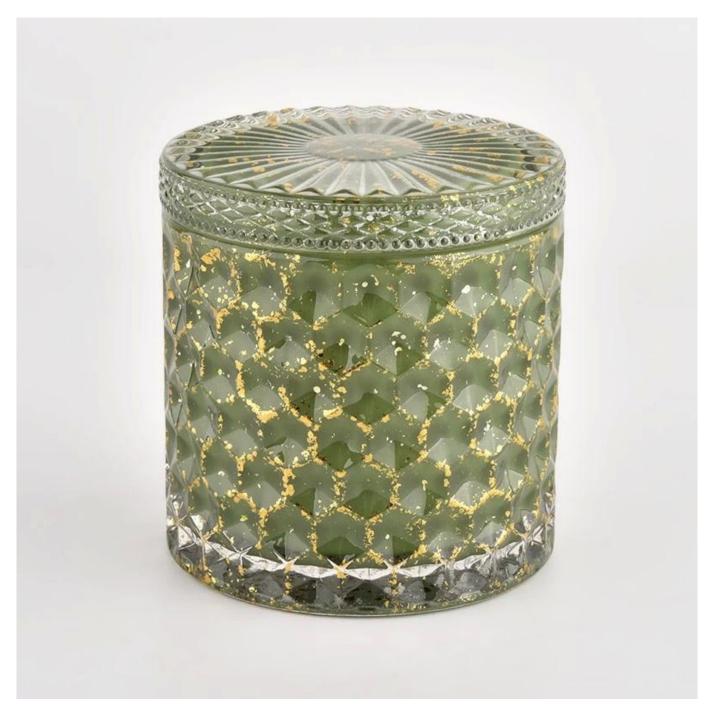

### Luxury 12 oz Geo Cut Green Glass Candle Holder with Lid

### Candle Jar Description

| Item Number.       | SGHL21112603                                    |  |  |
|--------------------|-------------------------------------------------|--|--|
| Material           | glass candle jar                                |  |  |
| craft              | machine press                                   |  |  |
|                    | 1. 5 days, if have shape and size               |  |  |
|                    | 2. 15 days if you need new shape and size mold  |  |  |
| Package            | standard packaging                              |  |  |
| product capability | 500,000 ~ 1,000,000 pieces/month                |  |  |
| delivery time      | Within 45 days after sample and order confirmed |  |  |