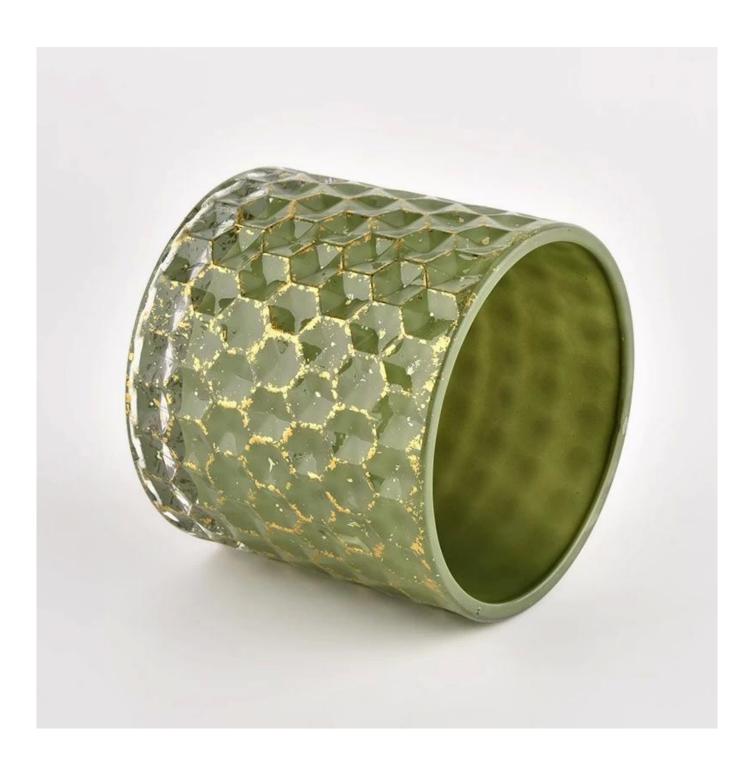

### Luxury 12 oz Geo Cut Green Glass Candle Holder with Lid

### Candle Jar Description

| Item Number.       | SGHL21112603                                    |  |  |
|--------------------|-------------------------------------------------|--|--|
| Material           | glass candle jar                                |  |  |
| craft              | machine press                                   |  |  |
|                    | 1. 5 days, if have shape and size               |  |  |
|                    | 2. 15 days if you need new shape and size mold  |  |  |
| Package            | standard packaging                              |  |  |
| product capability | 500,000 ~ 1,000,000 pieces/month                |  |  |
| delivery time      | Within 45 days after sample and order confirmed |  |  |