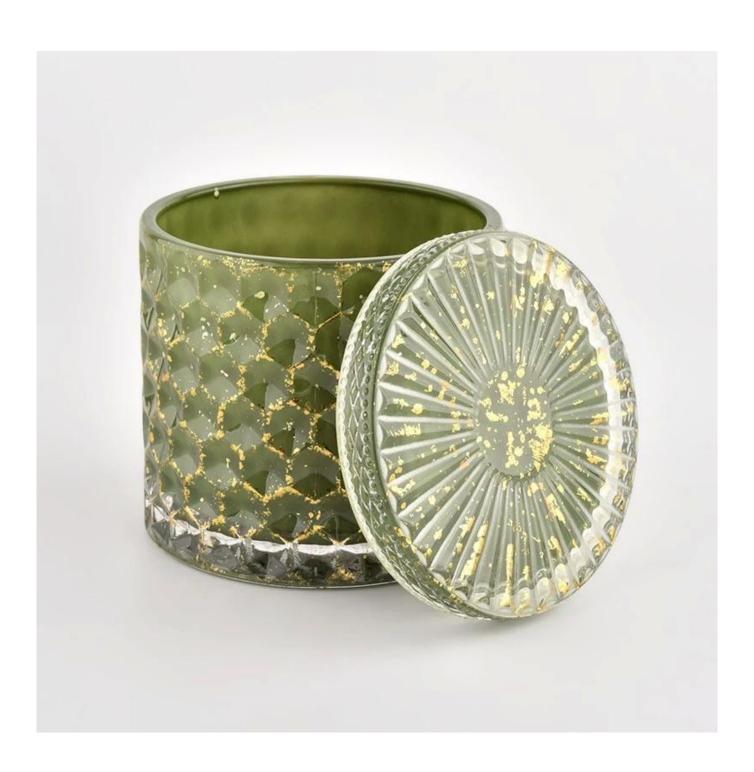

### Luxury 12 oz Geo Cut Green Glass Candle Holder with Lid

### Candle Jar Description

| Item Number.       | SGHL21112603                                    |  |  |
|--------------------|-------------------------------------------------|--|--|
| Material           | glass candle jar                                |  |  |
| craft              | machine press                                   |  |  |
|                    | 1. 5 days, if have shape and size               |  |  |
|                    | 2. 15 days if you need new shape and size mold  |  |  |
| Package            | standard packaging                              |  |  |
| product capability | 500,000 ~ 1,000,000 pieces/month                |  |  |
| delivery time      | Within 45 days after sample and order confirmed |  |  |