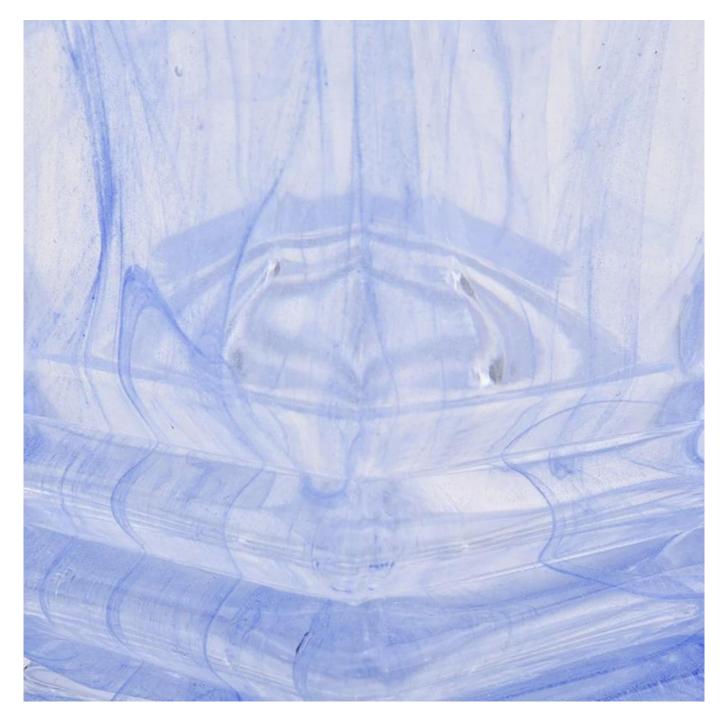

#### luxury 130ml blue cloud glass candle jar for supplier

luxury 130ml blue cloud glass candle jar for supplier

## Flexible size design allows your market to grow rapidly

Item number:SGHX19072601 Top dia: 72\*72 mm Bottom dia: 53.6\*53.6 mm Height:75mm Weight: 233g Capacity: 130ml MOQ:5,000PCS per design

Custom designs and different sizes available