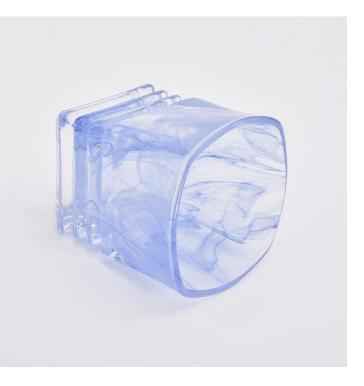

#### luxury 130ml blue cloud glass candle jar for supplier

luxury 130ml blue cloud glass candle jar for supplier

## Flexible size design allows your market to grow rapidly

Item number:SGHX19072601 Top dia: 72\*72 mm Bottom dia: 53.6\*53.6 mm Height:75mm Weight: 233g Capacity: 130ml MOQ:5,000PCS per design

Custom designs and different sizes available