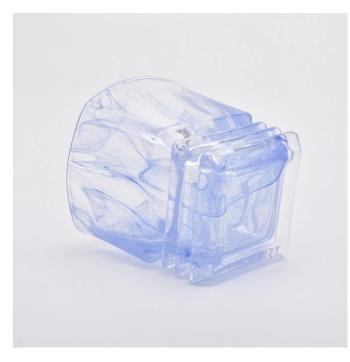

#### luxury 130ml blue cloud glass candle jar for supplier

luxury 130ml blue cloud glass candle jar for supplier

## Flexible size design allows your market to grow rapidly

Item number:SGHX19072601 Top dia: 72\*72 mm Bottom dia: 53.6\*53.6 mm Height:75mm Weight: 233g Capacity: 130ml MOQ:5,000PCS per design

Custom designs and different sizes available