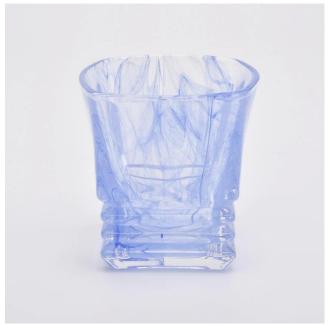

#### luxury 130ml blue cloud glass candle jar for supplier

luxury 130ml blue cloud glass candle jar for supplier

## Flexible size design allows your market to grow rapidly

Item number:SGHX19072601 Top dia: 72\*72 mm Bottom dia: 53.6\*53.6 mm Height:75mm Weight: 233g Capacity: 130ml MOQ:5,000PCS per design

Custom designs and different sizes available