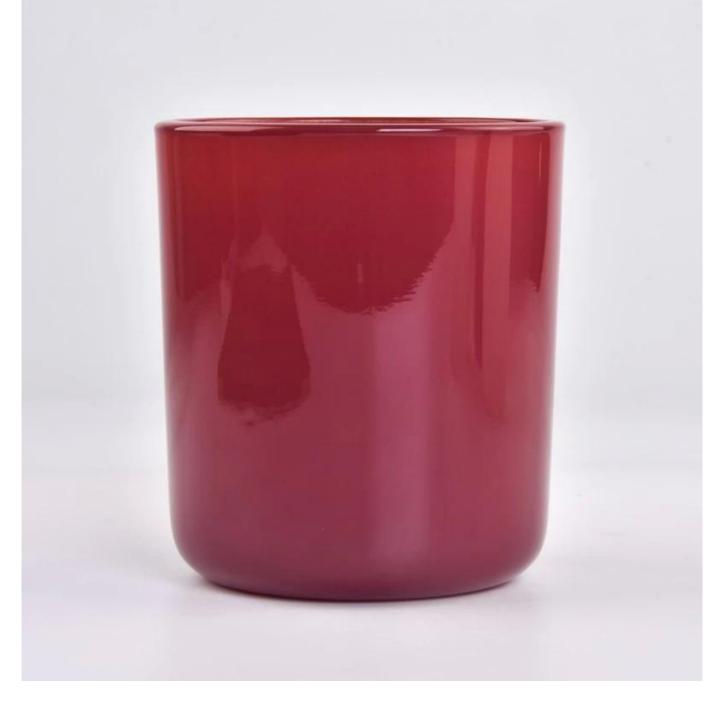

# **Luxury 13.5 Ounce Glittering Candle Jar Glass for Home Decor**

### Candle Jar Description

| Item Number.       | SGZX23011605                                    |  |  |
|--------------------|-------------------------------------------------|--|--|
| Material           | glass candle jar                                |  |  |
| craft              | machine press                                   |  |  |
|                    | 1. 5 days, if have shape and size               |  |  |
|                    | 2. 15 days if you need new shape and size mold  |  |  |
| Package            | standard packaging                              |  |  |
| product capability | 500,000 ~ 1,000,000 pieces/month                |  |  |
| delivery time      | Within 45 days after sample and order confirmed |  |  |