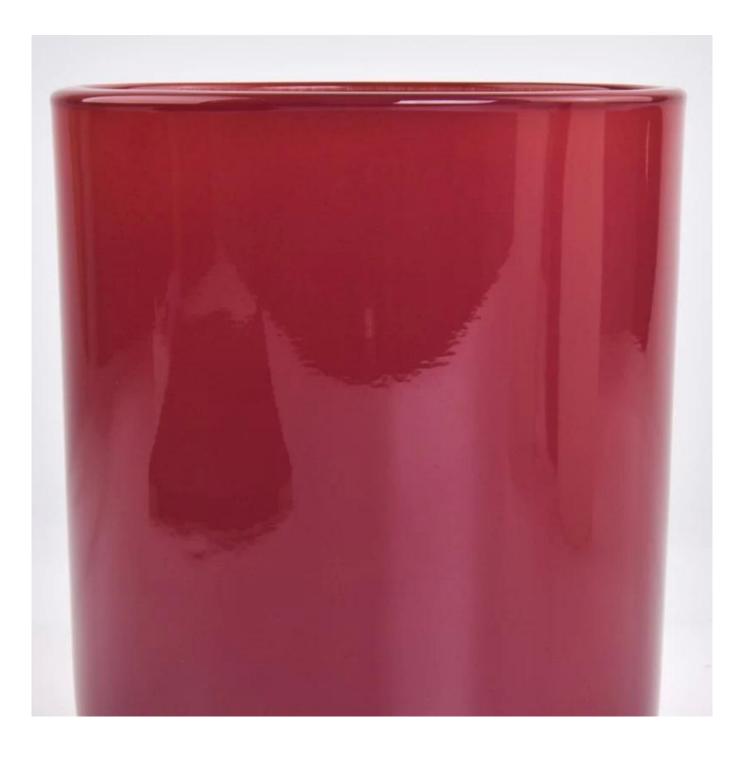

# **Luxury 13.5 Ounce Glittering Candle Jar Glass for Home Decor**

### Candle Jar Description

| Item Number.       | SGZX23011605                                    |  |  |
|--------------------|-------------------------------------------------|--|--|
| Material           | glass candle jar                                |  |  |
| craft              | machine press                                   |  |  |
|                    | 1. 5 days, if have shape and size               |  |  |
|                    | 2. 15 days if you need new shape and size mold  |  |  |
| Package            | standard packaging                              |  |  |
| product capability | 500,000 ~ 1,000,000 pieces/month                |  |  |
| delivery time      | Within 45 days after sample and order confirmed |  |  |