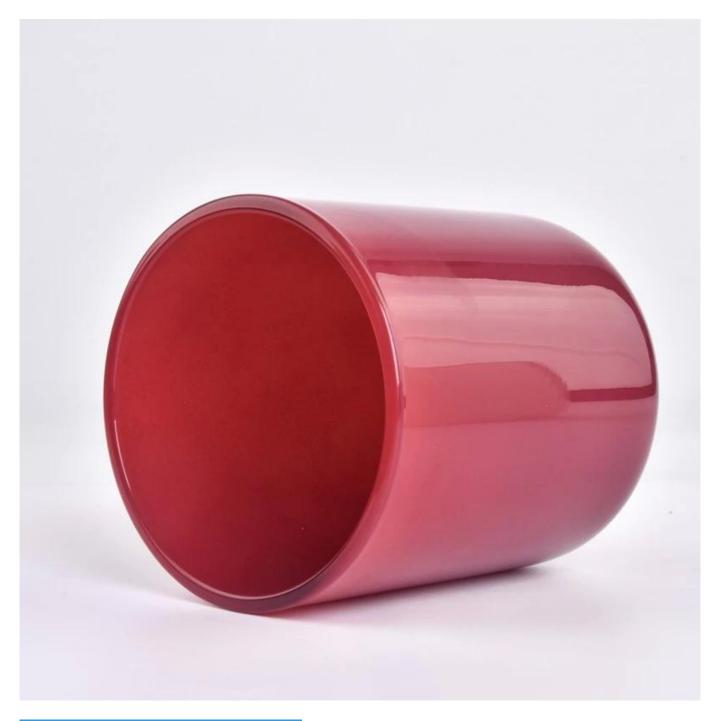

# **Luxury 13.5 Ounce Glittering Candle Jar Glass for Home Decor**

### Candle Jar Description

| Item Number.       | SGZX23011605                                    |  |  |
|--------------------|-------------------------------------------------|--|--|
| Material           | glass candle jar                                |  |  |
| craft              | machine press                                   |  |  |
|                    | 1. 5 days, if have shape and size               |  |  |
|                    | 2. 15 days if you need new shape and size mold  |  |  |
| Package            | standard packaging                              |  |  |
| product capability | 500,000 ~ 1,000,000 pieces/month                |  |  |
| delivery time      | Within 45 days after sample and order confirmed |  |  |