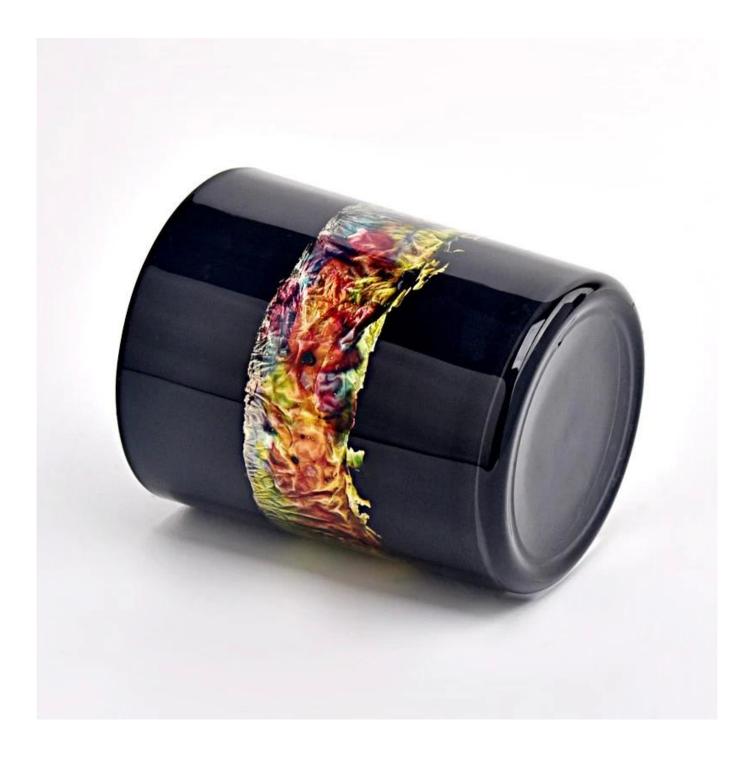

### luxury 14oz black hand paint glass candle holder

- \* this candle holder is glass material
- \* popular size in market

#### Candle Jars Description

| ltem number. | SGTC22092738                                                |  |  |
|--------------|-------------------------------------------------------------|--|--|
| Material     | glass                                                       |  |  |
| craft        | pressed glass candle jars                                   |  |  |
| Sample time  | 1. 5 days if there is glass shape and size                  |  |  |
|              | 2. 15 days, if you need new shapes and sizes glass          |  |  |
| Packing      | The usual packing, 4 pieces in the inner box, 48 pieces box |  |  |