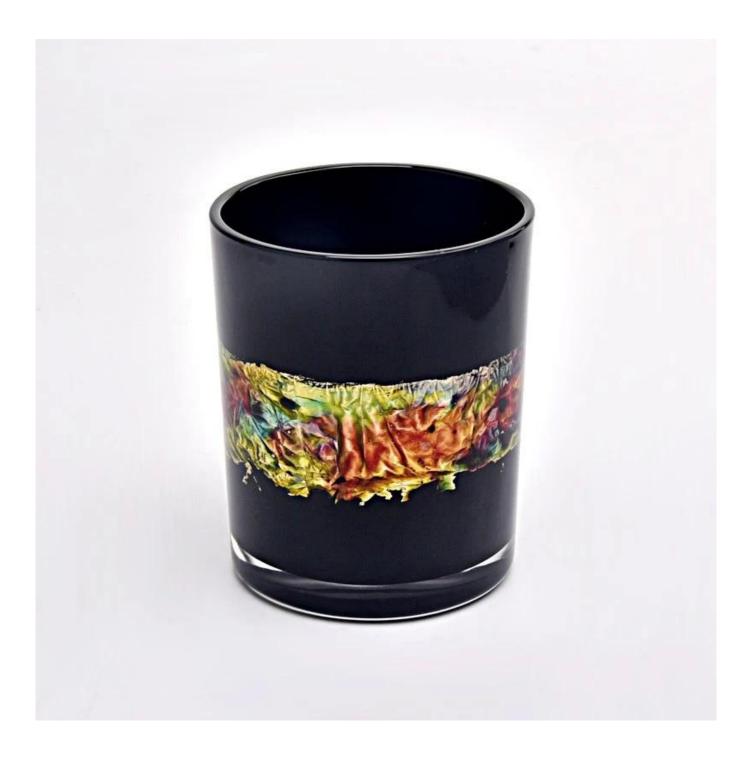

### luxury 14oz black hand paint glass candle holder

- \* this candle holder is glass material
- \* popular size in market

#### Candle Jars Description

| ltem number. | SGTC22092738                                                |  |  |
|--------------|-------------------------------------------------------------|--|--|
| Material     | glass                                                       |  |  |
| craft        | pressed glass candle jars                                   |  |  |
| Sample time  | 1. 5 days if there is glass shape and size                  |  |  |
|              | 2. 15 days, if you need new shapes and sizes glass          |  |  |
| Packing      | The usual packing, 4 pieces in the inner box, 48 pieces box |  |  |