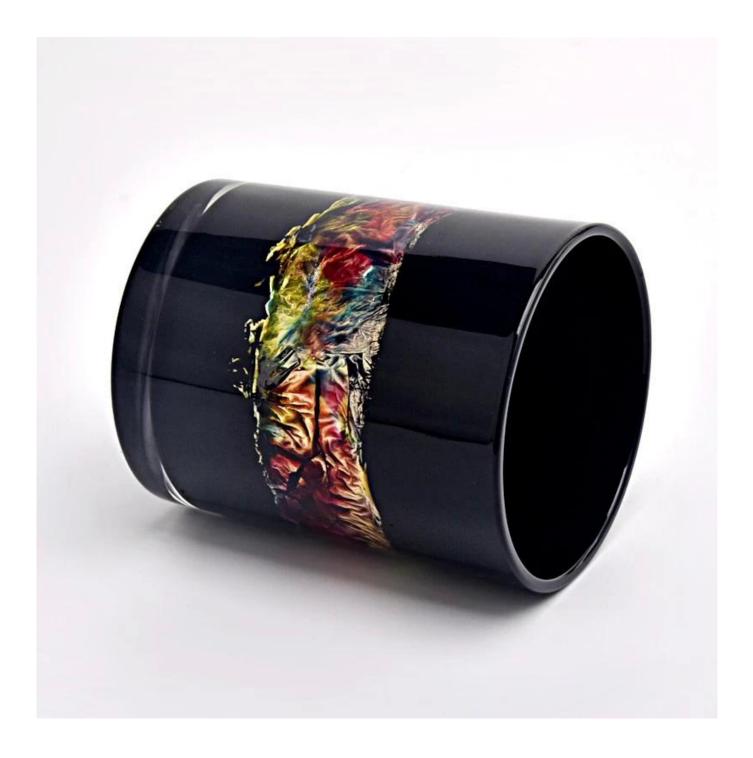

### luxury 14oz black hand paint glass candle holder

- \* this candle holder is glass material
- \* popular size in market