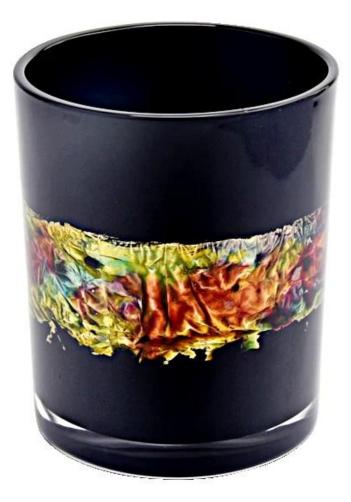

### luxury 14oz black hand paint glass candle holder

- \* this candle holder is glass material
- \* popular size in market