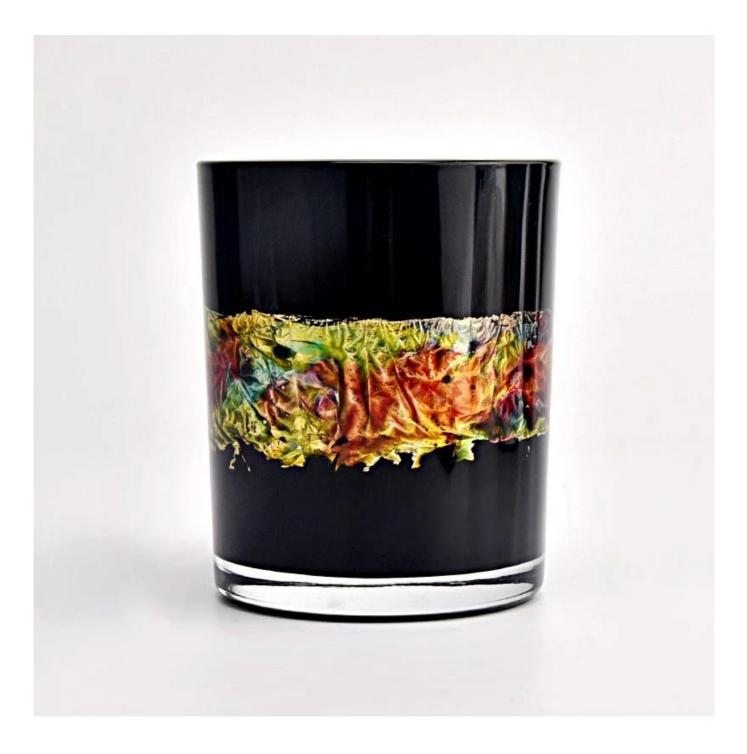

### luxury 14oz black hand paint glass candle holder

- \* this candle holder is glass material
- \* popular size in market

#### Candle Jars Description

| ltem number. | SGTC22092738                                                |  |  |
|--------------|-------------------------------------------------------------|--|--|
| Material     | glass                                                       |  |  |
| craft        | pressed glass candle jars                                   |  |  |
| Sample time  | 1. 5 days if there is glass shape and size                  |  |  |
|              | 2. 15 days, if you need new shapes and sizes glass          |  |  |
| Packing      | The usual packing, 4 pieces in the inner box, 48 pieces box |  |  |