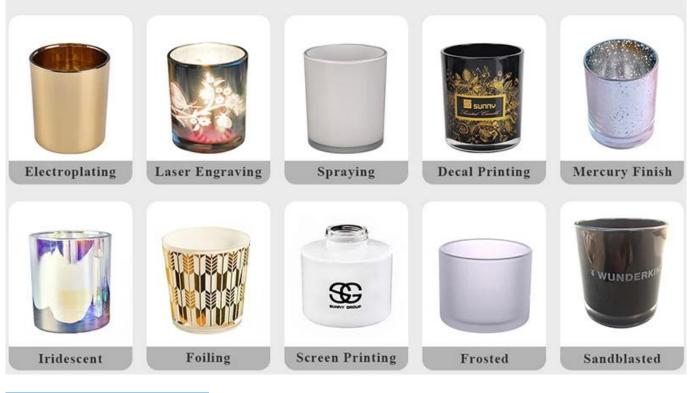

|                  | 1. Home decorations glass candle jar from high quality                    |
|------------------|---------------------------------------------------------------------------|
| Product Features | 2. Suitable for use at hotel, home, etc.                                  |
|                  | 3. Meet the ASTM Test                                                     |
|                  |                                                                           |
|                  | 1. Various designs and sizes for selection                                |
|                  | 2 Any color painted, cool, plating, laser model Processing cutter         |
| For your choice  | 3. Special package as shrink film, color gift box, white gift box, etc.   |
|                  | 4. We have a professional workshop and warehouse for ensure delivery time |
|                  |                                                                           |
|                  |                                                                           |