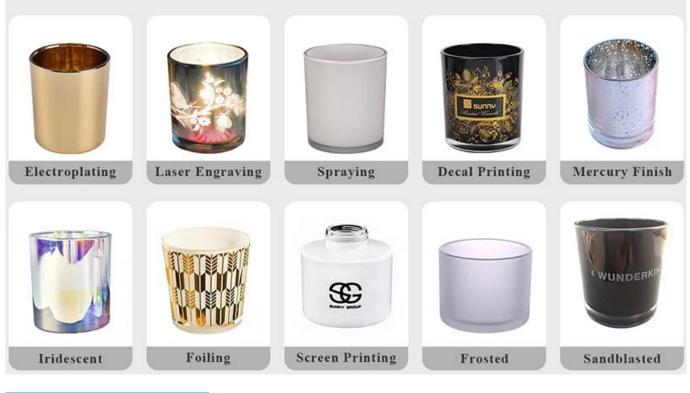

|                  | 1. Home decorations glass candle jar from high quality                    |
|------------------|---------------------------------------------------------------------------|
| Product Features | 2. Suitable for use at hotel, home, etc.                                  |
|                  | 3. Meet the ASTM Test                                                     |
|                  |                                                                           |
|                  | 1. Various designs and sizes for selection                                |
|                  | 2 Any color painted, cool, plating, laser model Processing cutter         |
| For your choice  | 3. Special package as shrink film, color gift box, white gift box, etc.   |
|                  | 4. We have a professional workshop and warehouse for ensure delivery time |
|                  |                                                                           |
|                  |                                                                           |

## **PROCESS CRAFTS**

### **OUR CRAFTS**

Packing & Shipping