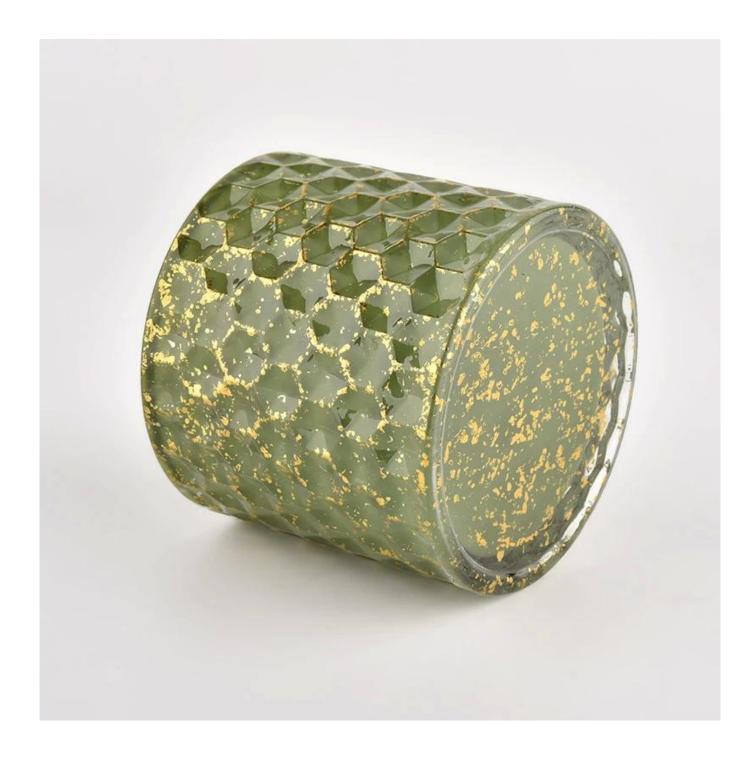

# Luxury 440ml green color with shinning effect glass candle holder with lids for supplier

Why Choose Sunny Glassware

- Powerful OEM/ODM capacity and upmost dedication to design, never compression on quality
- Sunny Glassware strictly protect the customers' designs, all the newly designed items from us haven't been copied in three years.
- Product quality is the major focus in Sunny Glassware. Sunny Glassware once demolished 80,000 pcs of glass vessel with barely visible blemish.

Candle Jars Description

| ltem number.                                                       | SGHL21112603                                                                                                                       |  |  |
|--------------------------------------------------------------------|------------------------------------------------------------------------------------------------------------------------------------|--|--|
| Material                                                           | glass                                                                                                                              |  |  |
| craft                                                              | Gradient ramp glass candle jars                                                                                                    |  |  |
| Sample time                                                        | <ol> <li>5 days if there is existing shape and size</li> <li>15 days, if you need new shapes and sizes glass candle jar</li> </ol> |  |  |
| Packing                                                            | The usual packing, 4 pieces in the inner box, 48 pieces box                                                                        |  |  |
| Product Capacity <mark>500,000 ~ 1,000,000 pieces per month</mark> |                                                                                                                                    |  |  |
| Delivery time                                                      | Within 45 days after sampling and order confirmed                                                                                  |  |  |
| Payment terms                                                      | 30% deposit by T / T in advance and balance against copy of B / L                                                                  |  |  |
| Delivery                                                           | By sea, by air, through express and shipping agent acceptable                                                                      |  |  |

|                  | 1. Home decorations glass candle jar from high quality                    |
|------------------|---------------------------------------------------------------------------|
| Product Features | 2. Suitable for use at hotel, home, etc.                                  |
|                  | 3. Meet the ASTM Test                                                     |
|                  |                                                                           |
|                  | 1. Various designs and sizes for selection                                |
|                  | 2 Any color painted, cool, plating, laser model Processing cutter         |
| For your choice  | 3. Special package as shrink film, color gift box, white gift box, etc.   |
|                  | 4. We have a professional workshop and warehouse for ensure delivery time |
|                  |                                                                           |
|                  |                                                                           |