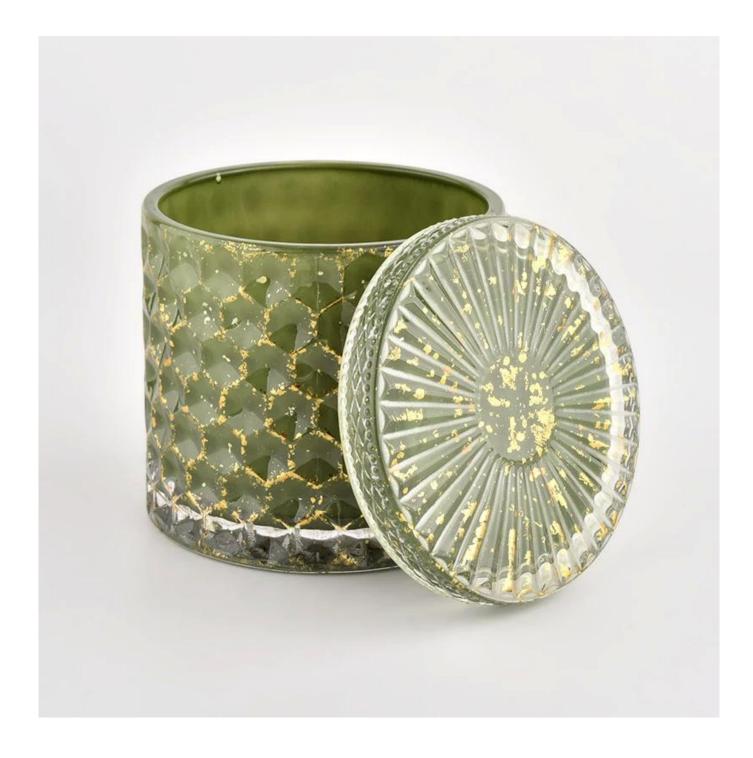

# Luxury 440ml green color with shinning effect glass candle holder with lids for supplier

Why Choose Sunny Glassware

- Powerful OEM/ODM capacity and upmost dedication to design, never compression on quality
- Sunny Glassware strictly protect the customers' designs, all the newly designed items from us haven't been copied in three years.
- Product quality is the major focus in Sunny Glassware. Sunny Glassware once demolished 80,000 pcs of glass vessel with barely visible blemish.

Candle Jars Description

| ltem number.                                                       | SGHL21112603                                                                                                                       |  |  |
|--------------------------------------------------------------------|------------------------------------------------------------------------------------------------------------------------------------|--|--|
| Material                                                           | glass                                                                                                                              |  |  |
| craft                                                              | Gradient ramp glass candle jars                                                                                                    |  |  |
| Sample time                                                        | <ol> <li>5 days if there is existing shape and size</li> <li>15 days, if you need new shapes and sizes glass candle jar</li> </ol> |  |  |
| Packing                                                            | The usual packing, 4 pieces in the inner box, 48 pieces box                                                                        |  |  |
| Product Capacity <mark>500,000 ~ 1,000,000 pieces per month</mark> |                                                                                                                                    |  |  |
| Delivery time                                                      | Within 45 days after sampling and order confirmed                                                                                  |  |  |
| Payment terms                                                      | 30% deposit by T / T in advance and balance against copy of B / L                                                                  |  |  |
| Delivery                                                           | By sea, by air, through express and shipping agent acceptable                                                                      |  |  |

|                  | 1. Home decorations glass candle jar from high quality                    |
|------------------|---------------------------------------------------------------------------|
| Product Features | 2. Suitable for use at hotel, home, etc.                                  |
|                  | 3. Meet the ASTM Test                                                     |
|                  |                                                                           |
|                  | 1. Various designs and sizes for selection                                |
|                  | 2 Any color painted, cool, plating, laser model Processing cutter         |
| For your choice  | 3. Special package as shrink film, color gift box, white gift box, etc.   |
|                  | 4. We have a professional workshop and warehouse for ensure delivery time |
|                  |                                                                           |
|                  |                                                                           |