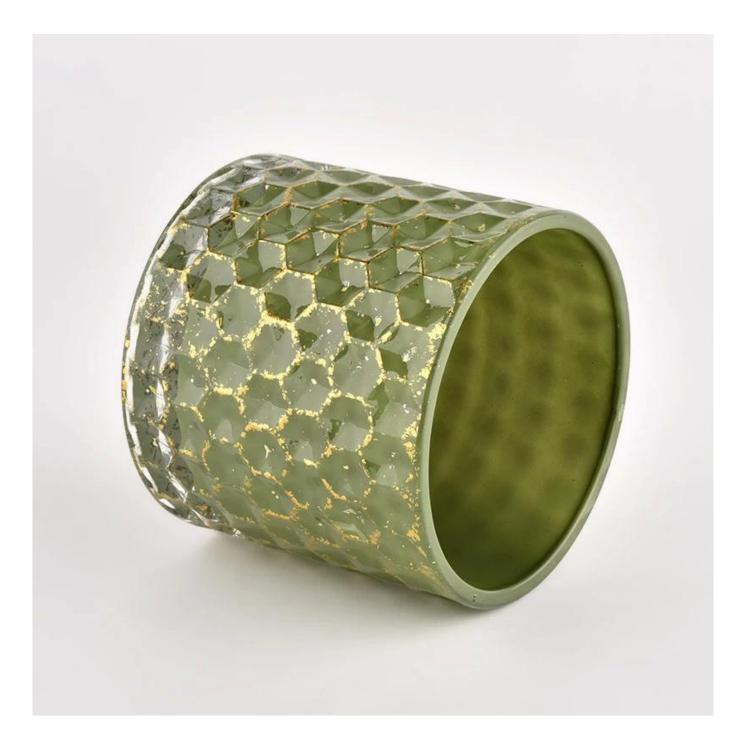

# Luxury 440ml green color with shinning effect glass candle holder with lids for supplier

Why Choose Sunny Glassware

- Powerful OEM/ODM capacity and upmost dedication to design, never compression on quality
- Sunny Glassware strictly protect the customers' designs, all the newly designed items from us haven't been copied in three years.
- Product quality is the major focus in Sunny Glassware. Sunny Glassware once demolished 80,000 pcs of glass vessel with barely visible blemish.

Candle Jars Description

| ltem number.                                                       | SGHL21112603                                                                                                                       |  |  |
|--------------------------------------------------------------------|------------------------------------------------------------------------------------------------------------------------------------|--|--|
| Material                                                           | glass                                                                                                                              |  |  |
| craft                                                              | Gradient ramp glass candle jars                                                                                                    |  |  |
| Sample time                                                        | <ol> <li>5 days if there is existing shape and size</li> <li>15 days, if you need new shapes and sizes glass candle jar</li> </ol> |  |  |
| Packing                                                            | The usual packing, 4 pieces in the inner box, 48 pieces box                                                                        |  |  |
| Product Capacity <mark>500,000 ~ 1,000,000 pieces per month</mark> |                                                                                                                                    |  |  |
| Delivery time                                                      | Within 45 days after sampling and order confirmed                                                                                  |  |  |
| Payment terms                                                      | 30% deposit by T / T in advance and balance against copy of B / L                                                                  |  |  |
| Delivery                                                           | By sea, by air, through express and shipping agent acceptable                                                                      |  |  |

|                  | 1. Home decorations glass candle jar from high quality                    |
|------------------|---------------------------------------------------------------------------|
| Product Features | 2. Suitable for use at hotel, home, etc.                                  |
|                  | 3. Meet the ASTM Test                                                     |
|                  |                                                                           |
|                  | 1. Various designs and sizes for selection                                |
|                  | 2 Any color painted, cool, plating, laser model Processing cutter         |
| For your choice  | 3. Special package as shrink film, color gift box, white gift box, etc.   |
|                  | 4. We have a professional workshop and warehouse for ensure delivery time |
|                  |                                                                           |
|                  |                                                                           |