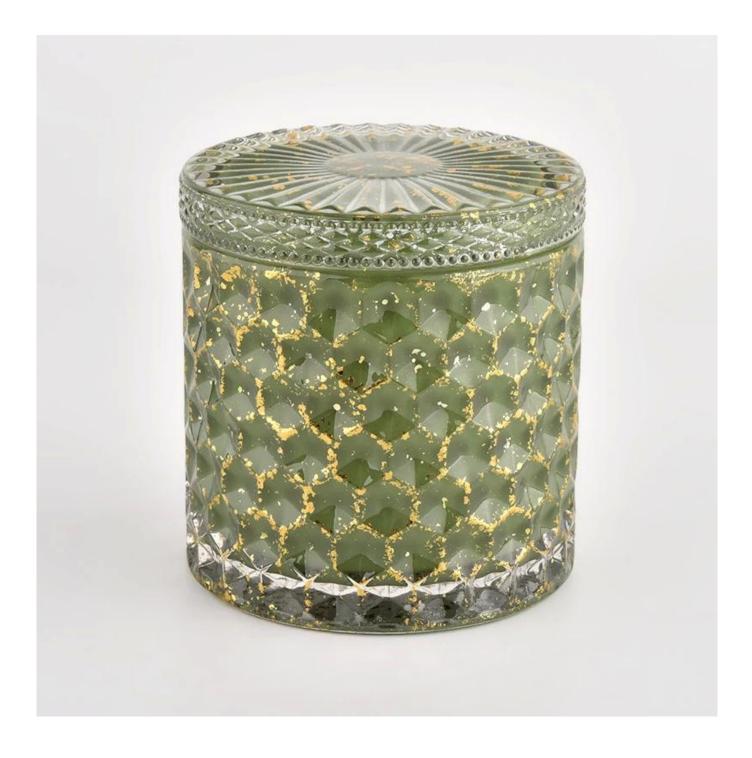

# Luxury 440ml green color with shinning effect glass candle holder with lids for supplier

Why Choose Sunny Glassware

- Powerful OEM/ODM capacity and upmost dedication to design, never compression on quality
- Sunny Glassware strictly protect the customers' designs, all the newly designed items from us haven't been copied in three years.
- Product quality is the major focus in Sunny Glassware. Sunny Glassware once demolished 80,000 pcs of glass vessel with barely visible blemish.

Candle Jars Description

| ltem number.                                                       | SGHL21112603                                                                                                                       |  |  |
|--------------------------------------------------------------------|------------------------------------------------------------------------------------------------------------------------------------|--|--|
| Material                                                           | glass                                                                                                                              |  |  |
| craft                                                              | Gradient ramp glass candle jars                                                                                                    |  |  |
| Sample time                                                        | <ol> <li>5 days if there is existing shape and size</li> <li>15 days, if you need new shapes and sizes glass candle jar</li> </ol> |  |  |
| Packing                                                            | The usual packing, 4 pieces in the inner box, 48 pieces box                                                                        |  |  |
| Product Capacity <mark>500,000 ~ 1,000,000 pieces per month</mark> |                                                                                                                                    |  |  |
| Delivery time                                                      | Within 45 days after sampling and order confirmed                                                                                  |  |  |
| Payment terms                                                      | 30% deposit by T / T in advance and balance against copy of B / L                                                                  |  |  |
| Delivery                                                           | By sea, by air, through express and shipping agent acceptable                                                                      |  |  |

|                  | 1. Home decorations glass candle jar from high quality                    |
|------------------|---------------------------------------------------------------------------|
| Product Features | 2. Suitable for use at hotel, home, etc.                                  |
|                  | 3. Meet the ASTM Test                                                     |
|                  |                                                                           |
|                  | 1. Various designs and sizes for selection                                |
|                  | 2 Any color painted, cool, plating, laser model Processing cutter         |
| For your choice  | 3. Special package as shrink film, color gift box, white gift box, etc.   |
|                  | 4. We have a professional workshop and warehouse for ensure delivery time |
|                  |                                                                           |
|                  |                                                                           |