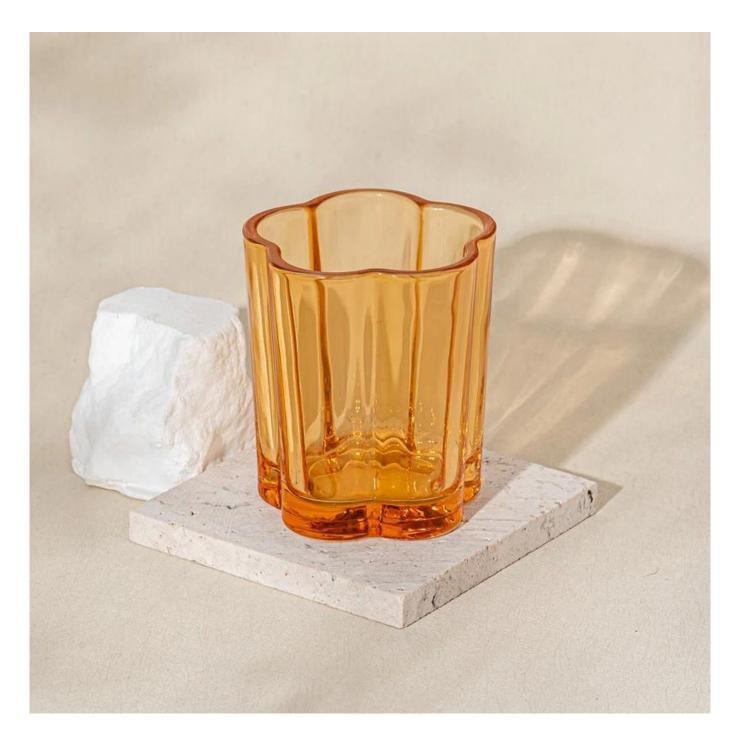

#### home decor pink square small glass candle jar

Sample lead time: 7-12days

\* this candle holder is glass material

\* popular size in market

#### Candle Jars Description

| Item number. | SGCX25030703              |  |
|--------------|---------------------------|--|
| Material     | glass                     |  |
| craft        | pressed glass candle jars |  |