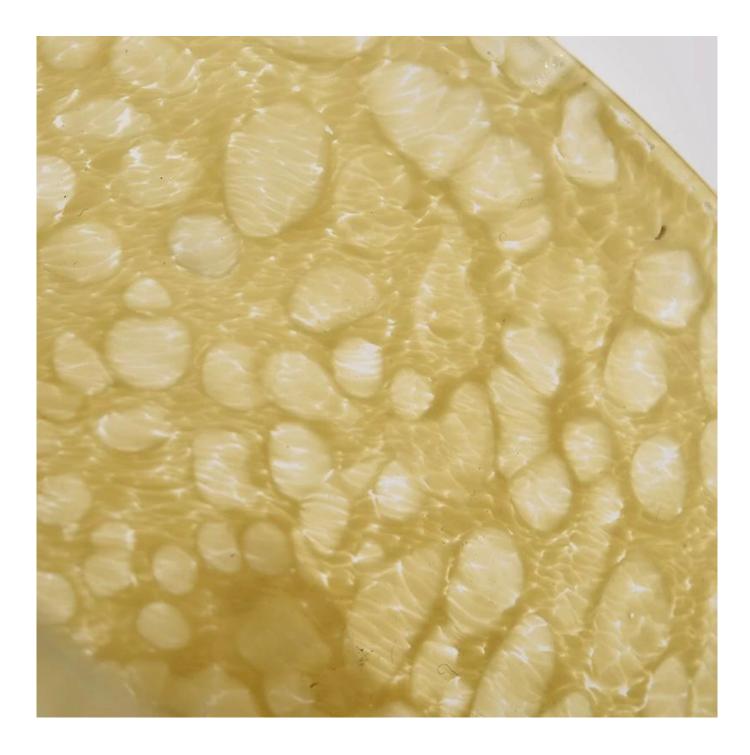

Candle Jars Description

| Item number.                                          | SGLYP21101603                                                                                                                      |  |  |
|-------------------------------------------------------|------------------------------------------------------------------------------------------------------------------------------------|--|--|
| Material                                              | glass                                                                                                                              |  |  |
| craft                                                 | Gradient ramp glass candle jars                                                                                                    |  |  |
| Sample time                                           | <ol> <li>5 days if there is existing shape and size</li> <li>15 days, if you need new shapes and sizes glass candle jar</li> </ol> |  |  |
| Packing                                               | The usual packing, 4 pieces in the inner box, 48 pieces box                                                                        |  |  |
| Product Capacity 500,000 ~ 1,000,000 pieces per month |                                                                                                                                    |  |  |
| Delivery time                                         | Within 45 days after sampling and order confirmed                                                                                  |  |  |
| Payment terms                                         | 30% deposit by T / T in advance and balance against copy of B / L                                                                  |  |  |
| Delivery                                              | By sea, by air, through express and shipping agent acceptable                                                                      |  |  |

|                                                           | Home decorations glass candle jar from high quality                       |  |  |  |
|-----------------------------------------------------------|---------------------------------------------------------------------------|--|--|--|
| Product Features 2. Suitable for use at hotel, home, etc. |                                                                           |  |  |  |
|                                                           | 3. Meet the ASTM Test                                                     |  |  |  |
|                                                           |                                                                           |  |  |  |
|                                                           |                                                                           |  |  |  |
|                                                           | Various designs and sizes for selection                                   |  |  |  |
|                                                           | 2 Any color painted, cool, plating, laser model Processing cutter         |  |  |  |
| 1 -                                                       | 3. Special package as shrink film, color gift box, white gift box, etc.   |  |  |  |
|                                                           | 4. We have a professional workshop and warehouse for ensure delivery time |  |  |  |
|                                                           |                                                                           |  |  |  |
|                                                           |                                                                           |  |  |  |