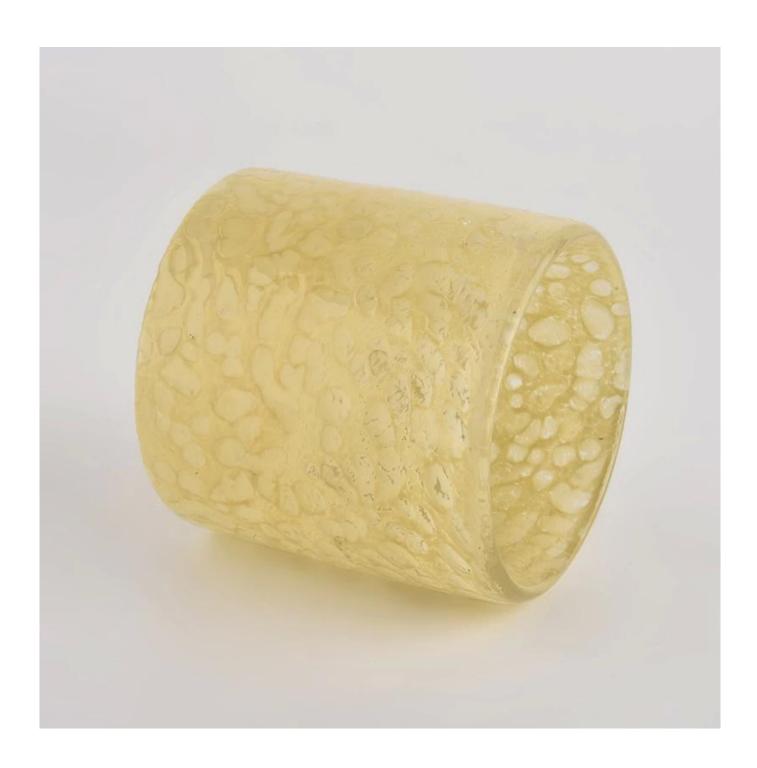

# Luxury 8oz 10oz yellow cylinder glass candle holder for supplier

Candle Jars Description

| Item number.                                          | SGLYP21101603                                                                                                                      |  |  |
|-------------------------------------------------------|------------------------------------------------------------------------------------------------------------------------------------|--|--|
| Material                                              | glass                                                                                                                              |  |  |
| craft                                                 | Gradient ramp glass candle jars                                                                                                    |  |  |
| Sample time                                           | <ol> <li>5 days if there is existing shape and size</li> <li>15 days, if you need new shapes and sizes glass candle jar</li> </ol> |  |  |
| Packing                                               | The usual packing, 4 pieces in the inner box, 48 pieces box                                                                        |  |  |
| Product Capacity 500,000 ~ 1,000,000 pieces per month |                                                                                                                                    |  |  |
| Delivery time                                         | Within 45 days after sampling and order confirmed                                                                                  |  |  |
| Payment terms                                         | 30% deposit by T / T in advance and balance against copy of B / L                                                                  |  |  |
| Delivery                                              | By sea, by air, through express and shipping agent acceptable                                                                      |  |  |

|                                                           | Home decorations glass candle jar from high quality                       |  |  |  |
|-----------------------------------------------------------|---------------------------------------------------------------------------|--|--|--|
| Product Features 2. Suitable for use at hotel, home, etc. |                                                                           |  |  |  |
|                                                           | 3. Meet the ASTM Test                                                     |  |  |  |
|                                                           |                                                                           |  |  |  |
|                                                           |                                                                           |  |  |  |
|                                                           | Various designs and sizes for selection                                   |  |  |  |
|                                                           | 2 Any color painted, cool, plating, laser model Processing cutter         |  |  |  |
| 1 -                                                       | 3. Special package as shrink film, color gift box, white gift box, etc.   |  |  |  |
|                                                           | 4. We have a professional workshop and warehouse for ensure delivery time |  |  |  |
|                                                           |                                                                           |  |  |  |
|                                                           |                                                                           |  |  |  |