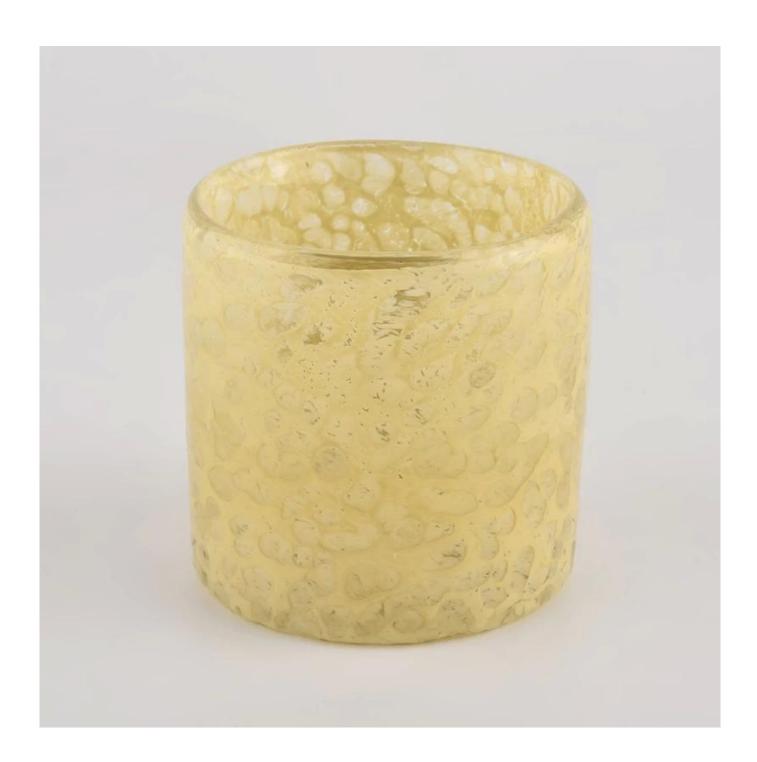

# Luxury 8oz 10oz yellow cylinder glass candle holder for supplier

Candle Jars Description

| Item number.                                          | SGLYP21101603                                                                                                                      |  |  |
|-------------------------------------------------------|------------------------------------------------------------------------------------------------------------------------------------|--|--|
| Material                                              | glass                                                                                                                              |  |  |
| craft                                                 | Gradient ramp glass candle jars                                                                                                    |  |  |
| Sample time                                           | <ol> <li>5 days if there is existing shape and size</li> <li>15 days, if you need new shapes and sizes glass candle jar</li> </ol> |  |  |
| Packing                                               | The usual packing, 4 pieces in the inner box, 48 pieces box                                                                        |  |  |
| Product Capacity 500,000 ~ 1,000,000 pieces per month |                                                                                                                                    |  |  |
| Delivery time                                         | Within 45 days after sampling and order confirmed                                                                                  |  |  |
| Payment terms                                         | 30% deposit by T / T in advance and balance against copy of B / L                                                                  |  |  |
| Delivery                                              | By sea, by air, through express and shipping agent acceptable                                                                      |  |  |

|                                                           | Home decorations glass candle jar from high quality                       |  |  |  |
|-----------------------------------------------------------|---------------------------------------------------------------------------|--|--|--|
| Product Features 2. Suitable for use at hotel, home, etc. |                                                                           |  |  |  |
|                                                           | 3. Meet the ASTM Test                                                     |  |  |  |
|                                                           |                                                                           |  |  |  |
|                                                           |                                                                           |  |  |  |
|                                                           | Various designs and sizes for selection                                   |  |  |  |
|                                                           | 2 Any color painted, cool, plating, laser model Processing cutter         |  |  |  |
| 1 -                                                       | 3. Special package as shrink film, color gift box, white gift box, etc.   |  |  |  |
|                                                           | 4. We have a professional workshop and warehouse for ensure delivery time |  |  |  |
|                                                           |                                                                           |  |  |  |
|                                                           |                                                                           |  |  |  |