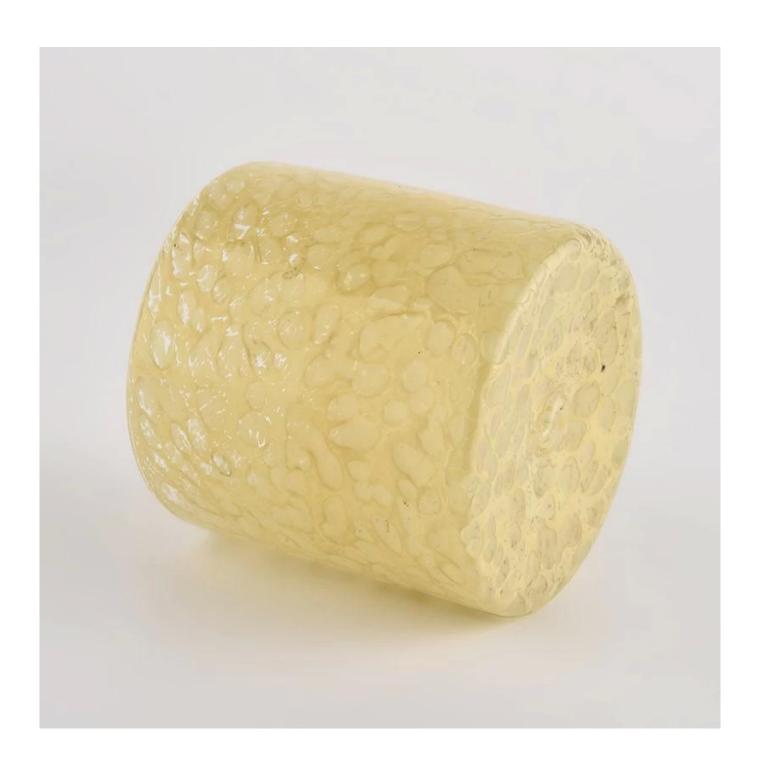

# Luxury 8oz 10oz yellow cylinder glass candle holder for supplier

Candle Jars Description

| Item number.                                          | SGLYP21101603                                                                                                                      |  |  |
|-------------------------------------------------------|------------------------------------------------------------------------------------------------------------------------------------|--|--|
| Material                                              | glass                                                                                                                              |  |  |
| craft                                                 | Gradient ramp glass candle jars                                                                                                    |  |  |
| Sample time                                           | <ol> <li>5 days if there is existing shape and size</li> <li>15 days, if you need new shapes and sizes glass candle jar</li> </ol> |  |  |
| Packing                                               | The usual packing, 4 pieces in the inner box, 48 pieces box                                                                        |  |  |
| Product Capacity 500,000 ~ 1,000,000 pieces per month |                                                                                                                                    |  |  |
| Delivery time                                         | Within 45 days after sampling and order confirmed                                                                                  |  |  |
| Payment terms                                         | 30% deposit by T / T in advance and balance against copy of B / L                                                                  |  |  |
| Delivery                                              | By sea, by air, through express and shipping agent acceptable                                                                      |  |  |

|                                                           | Home decorations glass candle jar from high quality                       |  |  |  |
|-----------------------------------------------------------|---------------------------------------------------------------------------|--|--|--|
| Product Features 2. Suitable for use at hotel, home, etc. |                                                                           |  |  |  |
|                                                           | 3. Meet the ASTM Test                                                     |  |  |  |
|                                                           |                                                                           |  |  |  |
|                                                           |                                                                           |  |  |  |
|                                                           | Various designs and sizes for selection                                   |  |  |  |
|                                                           | 2 Any color painted, cool, plating, laser model Processing cutter         |  |  |  |
| 1 -                                                       | 3. Special package as shrink film, color gift box, white gift box, etc.   |  |  |  |
|                                                           | 4. We have a professional workshop and warehouse for ensure delivery time |  |  |  |
|                                                           |                                                                           |  |  |  |
|                                                           |                                                                           |  |  |  |