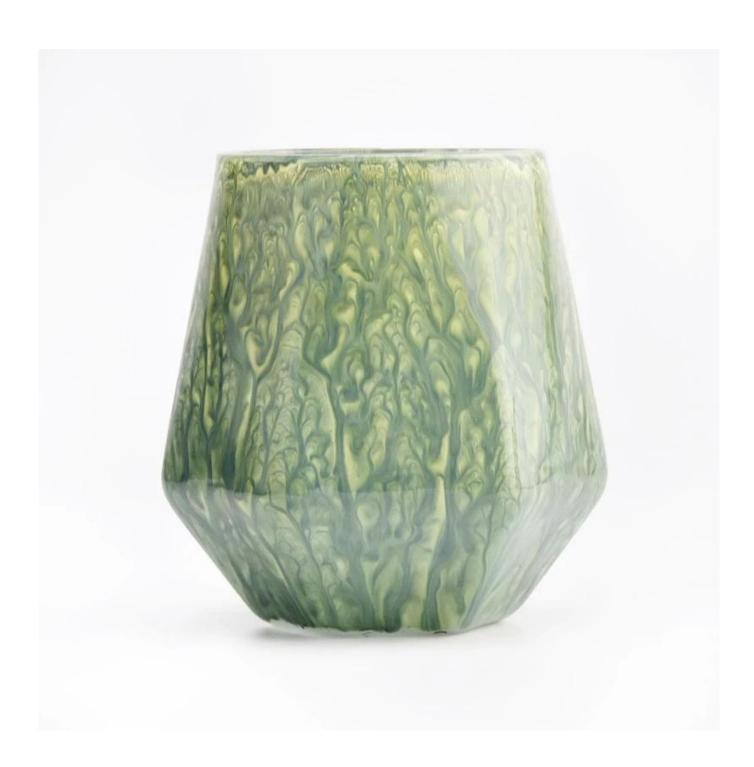

#### luxury 8oz facet glass candle jar

- \* this candle holder is glass material
- \* special antique decoration