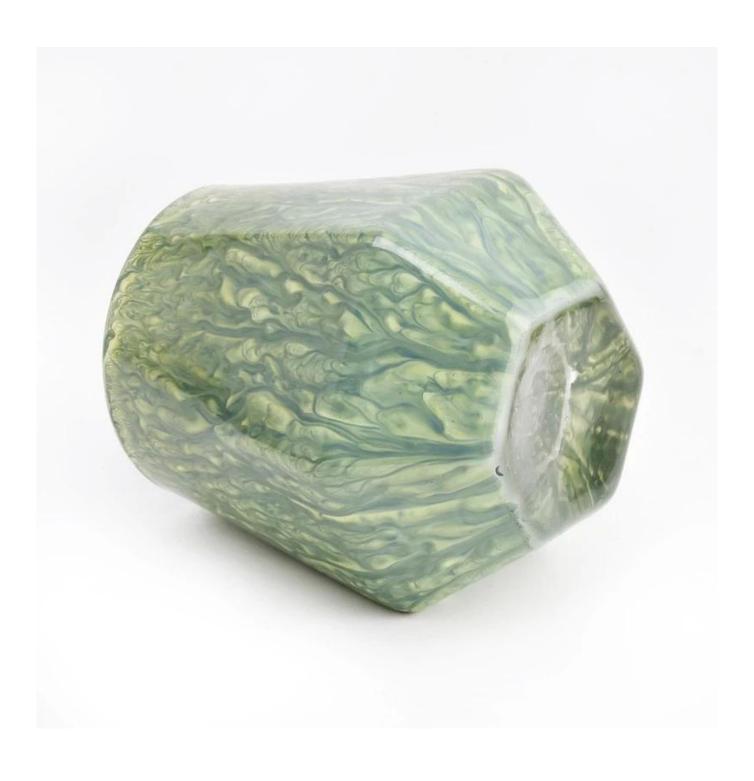

#### luxury 8oz facet glass candle jar

- \* this candle holder is glass material
- \* special antique decoration

#### Candle Jars Description

| Item number.                                                                                               | SGHT22101801                                                |  |  |
|------------------------------------------------------------------------------------------------------------|-------------------------------------------------------------|--|--|
| Material                                                                                                   | glass                                                       |  |  |
| craft                                                                                                      | pressed glass candle jars                                   |  |  |
| Sample time  1. 5 days if there is glass shape and size 2. 15 days, if you need new shapes and sizes glass |                                                             |  |  |
| Packing                                                                                                    | The usual packing, 4 pieces in the inner box, 48 pieces box |  |  |