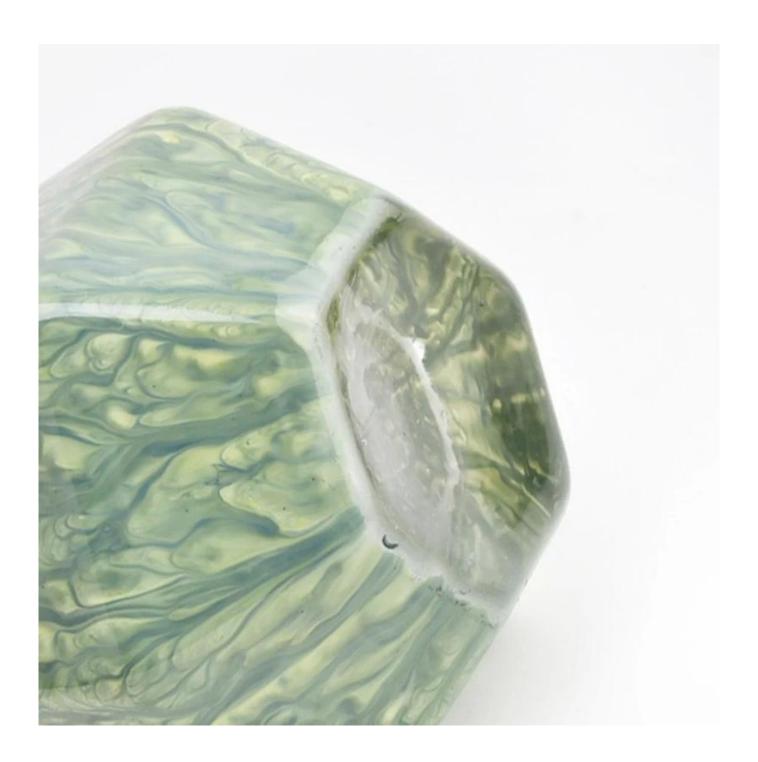

#### luxury 8oz facet glass candle jar

- \* this candle holder is glass material
- \* special antique decoration

#### Candle Jars Description

| Item number.                                                                                               | SGHT22101801                                                |  |  |
|------------------------------------------------------------------------------------------------------------|-------------------------------------------------------------|--|--|
| Material                                                                                                   | glass                                                       |  |  |
| craft                                                                                                      | pressed glass candle jars                                   |  |  |
| Sample time  1. 5 days if there is glass shape and size 2. 15 days, if you need new shapes and sizes glass |                                                             |  |  |
| Packing                                                                                                    | The usual packing, 4 pieces in the inner box, 48 pieces box |  |  |