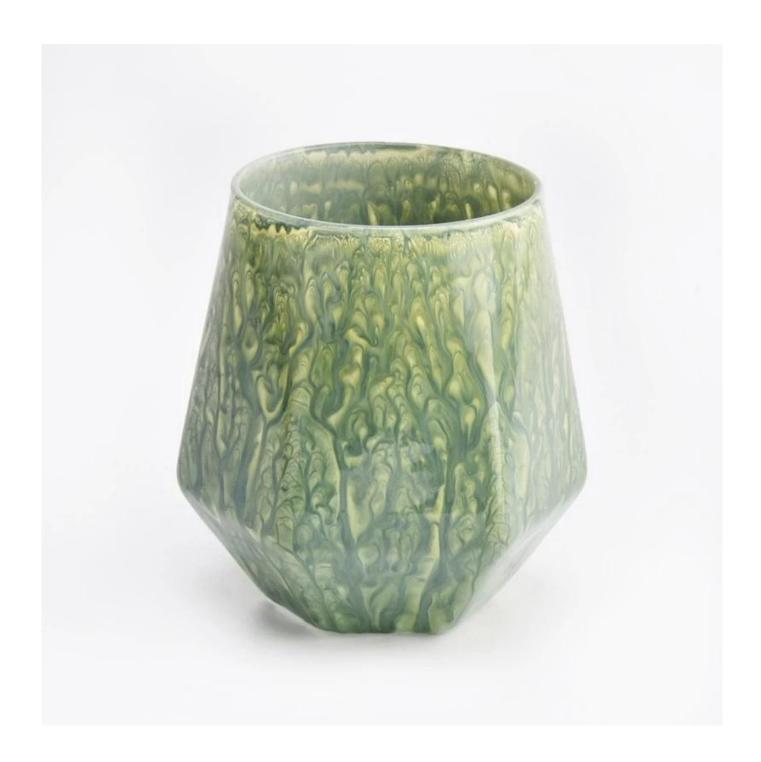

#### luxury 8oz facet glass candle jar

- \* this candle holder is glass material
- \* special antique decoration

#### Candle Jars Description

| Item number.                                                                                               | SGHT22101801                                                |  |  |
|------------------------------------------------------------------------------------------------------------|-------------------------------------------------------------|--|--|
| Material                                                                                                   | glass                                                       |  |  |
| craft                                                                                                      | pressed glass candle jars                                   |  |  |
| Sample time  1. 5 days if there is glass shape and size 2. 15 days, if you need new shapes and sizes glass |                                                             |  |  |
| Packing                                                                                                    | The usual packing, 4 pieces in the inner box, 48 pieces box |  |  |