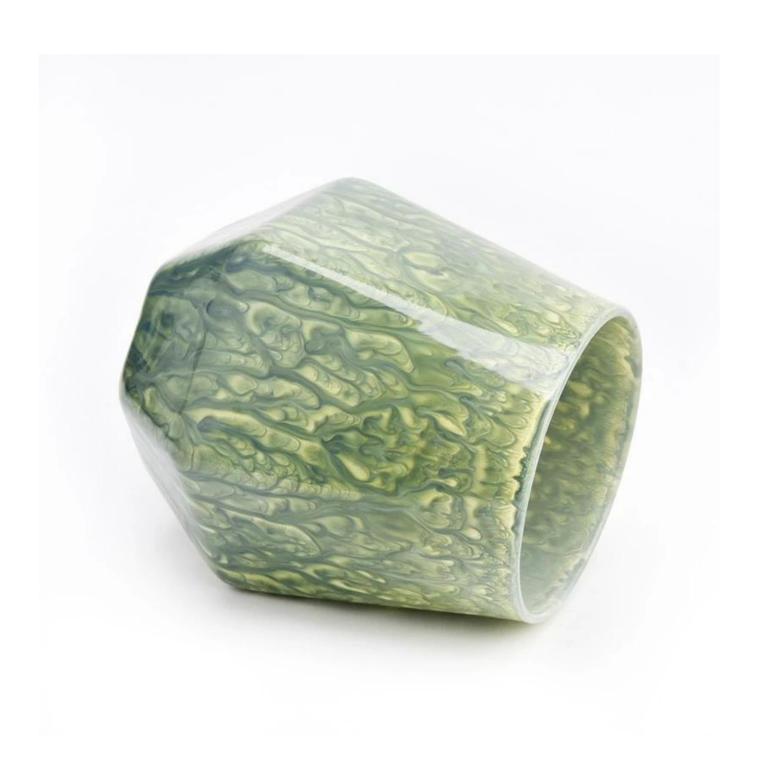

#### luxury 8oz facet glass candle jar

- \* this candle holder is glass material
- \* special antique decoration