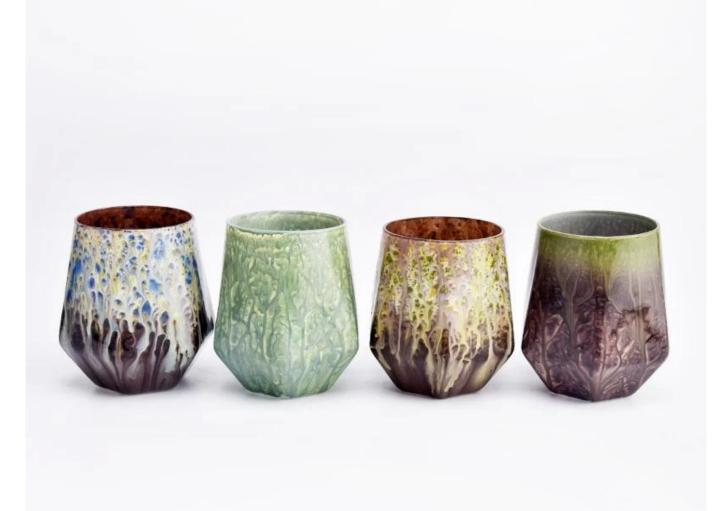

#### luxury 8oz facet glass candle jar

- \* this candle holder is glass material
- \* special antique decoration