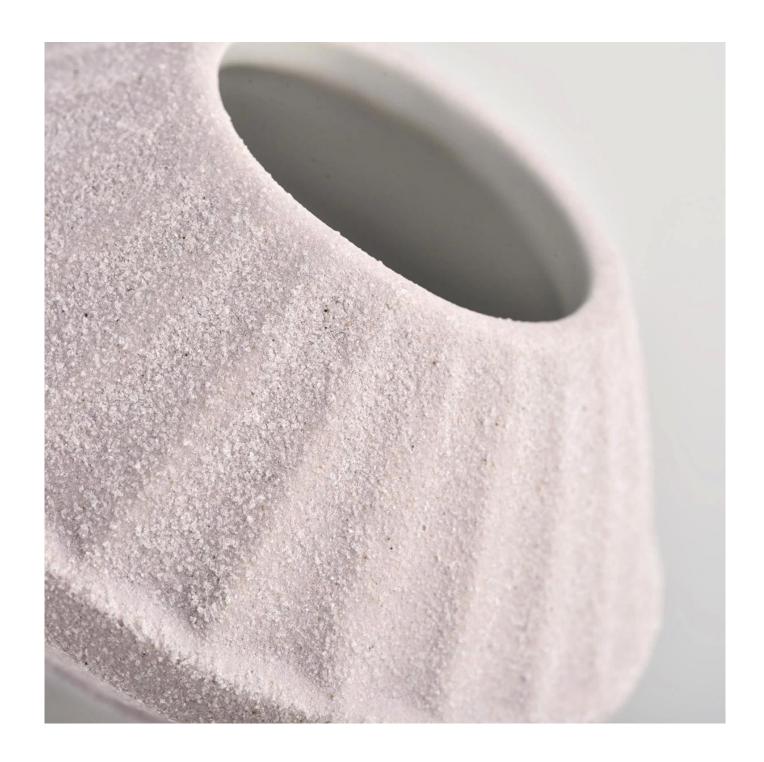

# luxury aromatic ceramic diffuser bottles for home

| Item Name       | luxury aromatic ceramic diffuser bottles for home                                                                                                                                                         |
|-----------------|-----------------------------------------------------------------------------------------------------------------------------------------------------------------------------------------------------------|
| Item No.        | SGMK21102742                                                                                                                                                                                              |
| Size            | Top dia: 53.5x57mm Bottom dia: 68x72mm Height: 128mm Weight: 270g Capacity: 200ml                                                                                                                         |
| ОЕМ             | Any Custom Capacity&design are available                                                                                                                                                                  |
| Brand name      | Sunny Glassware                                                                                                                                                                                           |
| Sample time     | <ol> <li>5 days to exist in the shape and size of the products</li> <li>15 days if you need new shape and size of products</li> </ol>                                                                     |
| Packing         | Security packaging normal 24pcs / 36pcs / 48pcs per carton etc. export with egg divider                                                                                                                   |
| Moq             | 5,000pcs                                                                                                                                                                                                  |
| Delivery time   | Within 35 days after order confirmed                                                                                                                                                                      |
| Payment terms   | 30% deposit by T / T in advance, the balance after showing the copy of B / L                                                                                                                              |
| Product Feature | <ul><li>1.High quality and competitive prices</li><li>2.Meet FDA, SGS, LFGB test etc.</li><li>3.Eco-friendly</li><li>4.Widely applies to wedding, party, house, bar etc.</li><li>5.Machine made</li></ul> |