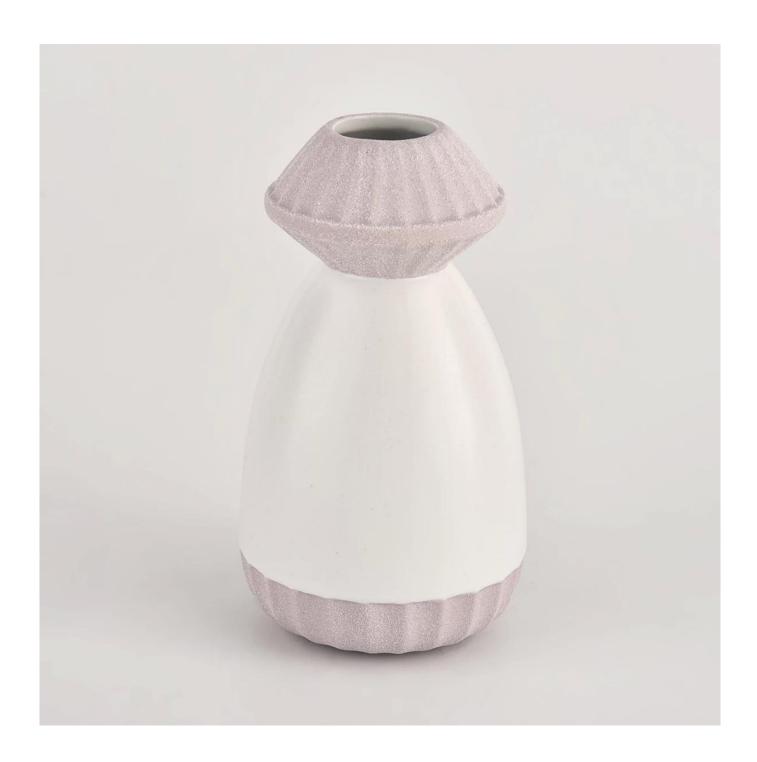

# luxury aromatic ceramic diffuser bottles for home

| Item Name       | luxury aromatic ceramic diffuser bottles for home                                                                                                                                                         |
|-----------------|-----------------------------------------------------------------------------------------------------------------------------------------------------------------------------------------------------------|
| Item No.        | SGMK21102742                                                                                                                                                                                              |
| Size            | Top dia: 53.5x57mm Bottom dia: 68x72mm Height: 128mm Weight: 270g Capacity: 200ml                                                                                                                         |
| ОЕМ             | Any Custom Capacity&design are available                                                                                                                                                                  |
| Brand name      | Sunny Glassware                                                                                                                                                                                           |
| Sample time     | <ol> <li>5 days to exist in the shape and size of the products</li> <li>15 days if you need new shape and size of products</li> </ol>                                                                     |
| Packing         | Security packaging normal 24pcs / 36pcs / 48pcs per carton etc. export with egg divider                                                                                                                   |
| Moq             | 5,000pcs                                                                                                                                                                                                  |
| Delivery time   | Within 35 days after order confirmed                                                                                                                                                                      |
| Payment terms   | 30% deposit by T / T in advance, the balance after showing the copy of B / L                                                                                                                              |
| Product Feature | <ul><li>1.High quality and competitive prices</li><li>2.Meet FDA, SGS, LFGB test etc.</li><li>3.Eco-friendly</li><li>4.Widely applies to wedding, party, house, bar etc.</li><li>5.Machine made</li></ul> |