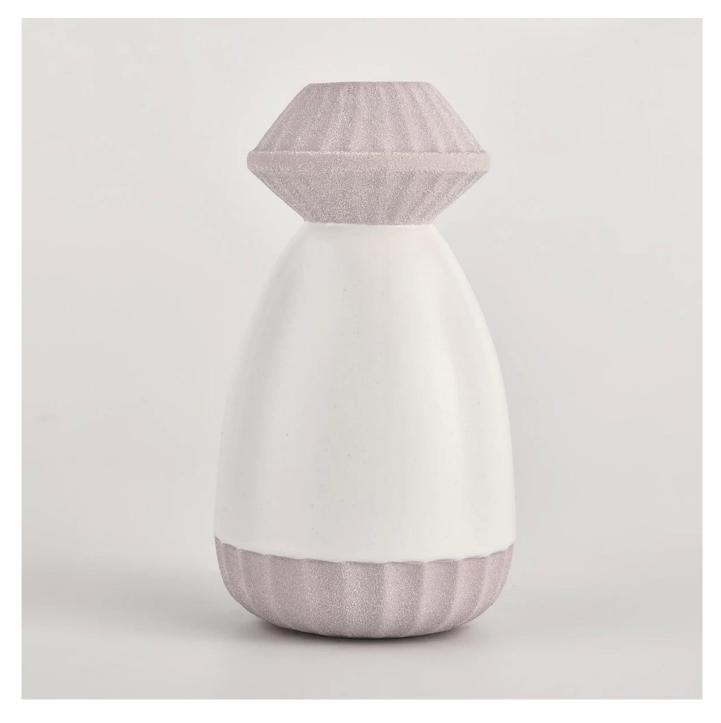

# luxury aromatic ceramic diffuser bottles for home

| Item Name       | luxury aromatic ceramic diffuser bottles for home                                                                                                                                                         |
|-----------------|-----------------------------------------------------------------------------------------------------------------------------------------------------------------------------------------------------------|
| Item No.        | SGMK21102742                                                                                                                                                                                              |
| Size            | Top dia: 53.5x57mm Bottom dia: 68x72mm Height: 128mm Weight: 270g Capacity: 200ml                                                                                                                         |
| ОЕМ             | Any Custom Capacity&design are available                                                                                                                                                                  |
| Brand name      | Sunny Glassware                                                                                                                                                                                           |
| Sample time     | <ol> <li>5 days to exist in the shape and size of the products</li> <li>15 days if you need new shape and size of products</li> </ol>                                                                     |
| Packing         | Security packaging normal 24pcs / 36pcs / 48pcs per carton etc. export with egg divider                                                                                                                   |
| Moq             | 5,000pcs                                                                                                                                                                                                  |
| Delivery time   | Within 35 days after order confirmed                                                                                                                                                                      |
| Payment terms   | 30% deposit by T / T in advance, the balance after showing the copy of B / L                                                                                                                              |
| Product Feature | <ul><li>1.High quality and competitive prices</li><li>2.Meet FDA, SGS, LFGB test etc.</li><li>3.Eco-friendly</li><li>4.Widely applies to wedding, party, house, bar etc.</li><li>5.Machine made</li></ul> |