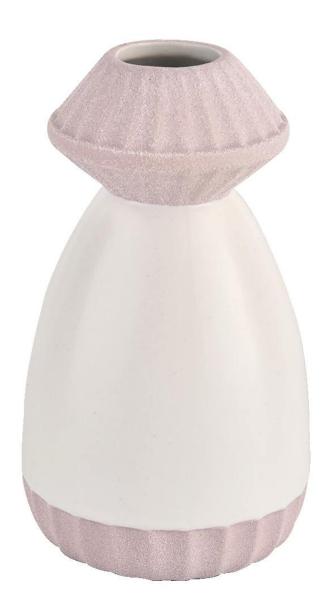

# luxury aromatic ceramic diffuser bottles for home

| Item Name       | luxury aromatic ceramic diffuser bottles for home                                                                                                                                                         |
|-----------------|-----------------------------------------------------------------------------------------------------------------------------------------------------------------------------------------------------------|
| Item No.        | SGMK21102742                                                                                                                                                                                              |
| Size            | Top dia: 53.5x57mm Bottom dia: 68x72mm Height: 128mm Weight: 270g Capacity: 200ml                                                                                                                         |
| ОЕМ             | Any Custom Capacity&design are available                                                                                                                                                                  |
| Brand name      | Sunny Glassware                                                                                                                                                                                           |
| Sample time     | <ol> <li>5 days to exist in the shape and size of the products</li> <li>15 days if you need new shape and size of products</li> </ol>                                                                     |
| Packing         | Security packaging normal 24pcs / 36pcs / 48pcs per carton etc. export with egg divider                                                                                                                   |
| Moq             | 5,000pcs                                                                                                                                                                                                  |
| Delivery time   | Within 35 days after order confirmed                                                                                                                                                                      |
| Payment terms   | 30% deposit by T / T in advance, the balance after showing the copy of B / L                                                                                                                              |
| Product Feature | <ul><li>1.High quality and competitive prices</li><li>2.Meet FDA, SGS, LFGB test etc.</li><li>3.Eco-friendly</li><li>4.Widely applies to wedding, party, house, bar etc.</li><li>5.Machine made</li></ul> |