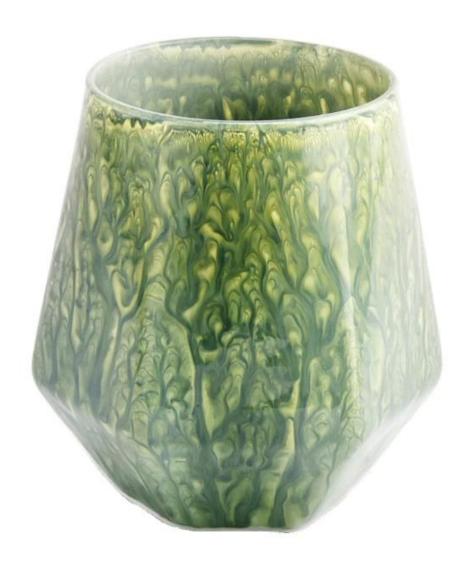

## luxury art painting green glass candle holder supplier

## Test: pass ASTM TEST

Decoration: spraying color, electroplating, laser logo, decal printing, hand painting, silk screen logo, frosted color, iridescent color, ion plating, etc

If you are looking something special for your candles, cotact us, we will give you more options.