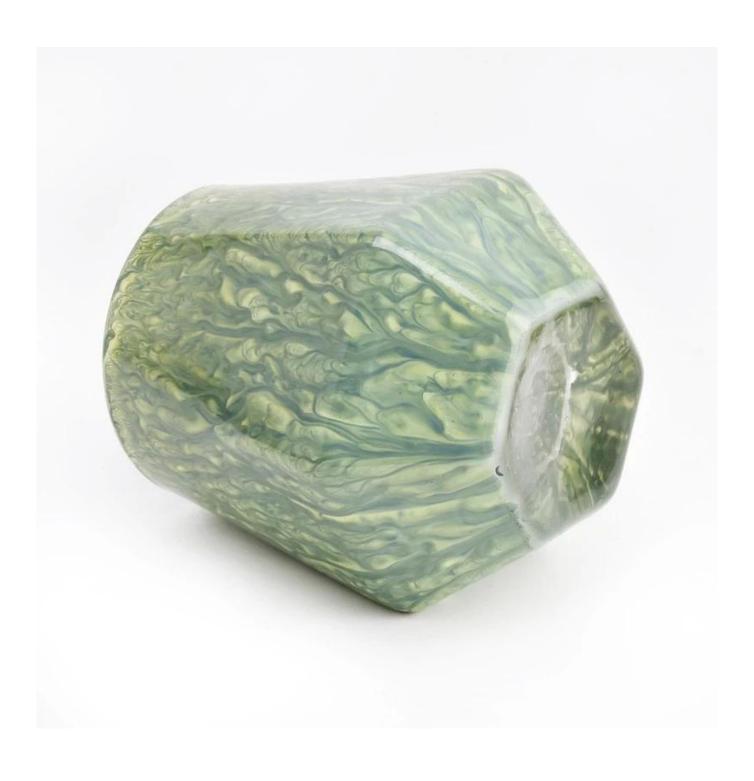

## luxury art painting green glass candle holder supplier

## Test: pass ASTM TEST

Decoration: spraying color, electroplating, laser logo, decal printing, hand painting, silk screen logo, frosted color, iridescent color, ion plating, etc

If you are looking something special for your candles, cotact us, we will give you more options.