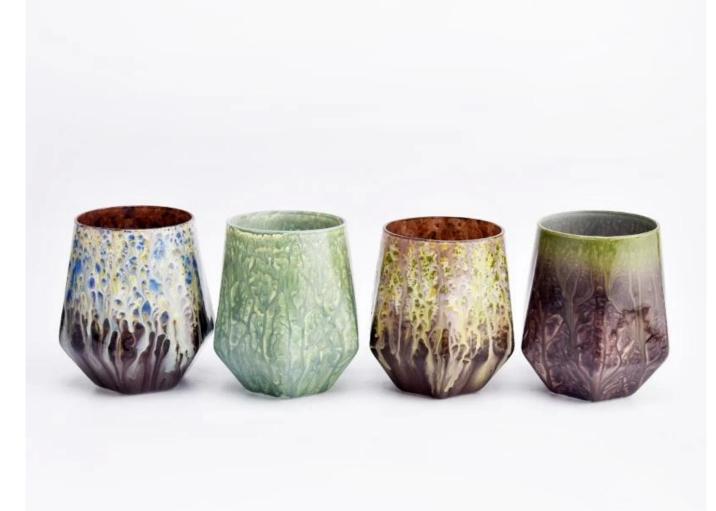

## luxury art painting green glass candle holder supplier

## Test: pass ASTM TEST

Decoration: spraying color, electroplating, laser logo, decal printing, hand painting, silk screen logo, frosted color, iridescent color, ion plating, etc

If you are looking something special for your candles, cotact us, we will give you more options.