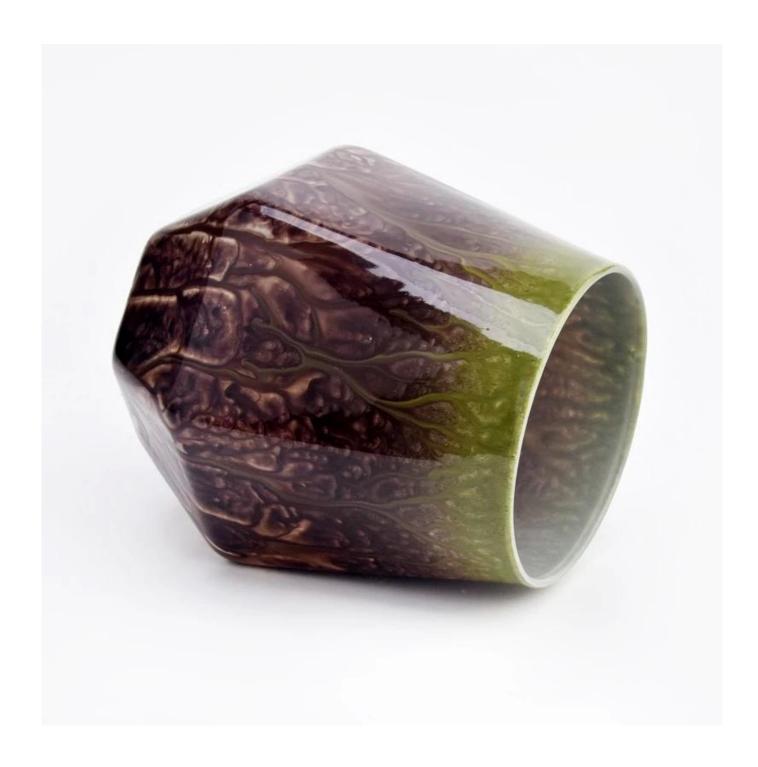

## luxury art painting green glass candle holder supplier

## Test: pass ASTM TEST

Decoration: spraying color, electroplating, laser logo, decal printing, hand painting, silk screen logo, frosted color, iridescent color, ion plating, etc

If you are looking something special for your candles, cotact us, we will give you more options.