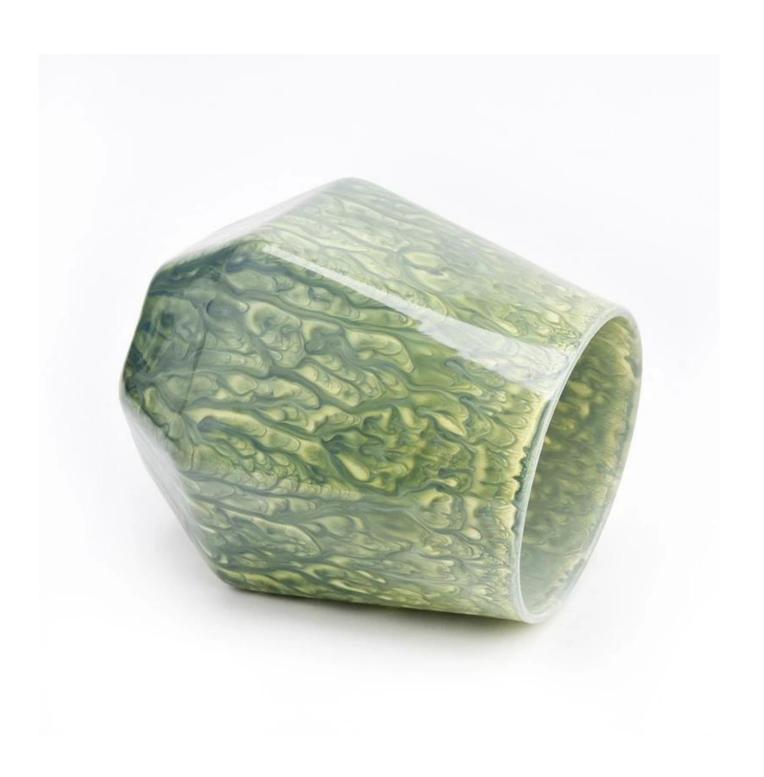

## luxury art painting green glass candle holder supplier

## Test: pass ASTM TEST

Decoration: spraying color, electroplating, laser logo, decal printing, hand painting, silk screen logo, frosted color, iridescent color, ion plating, etc

If you are looking something special for your candles, cotact us, we will give you more options.