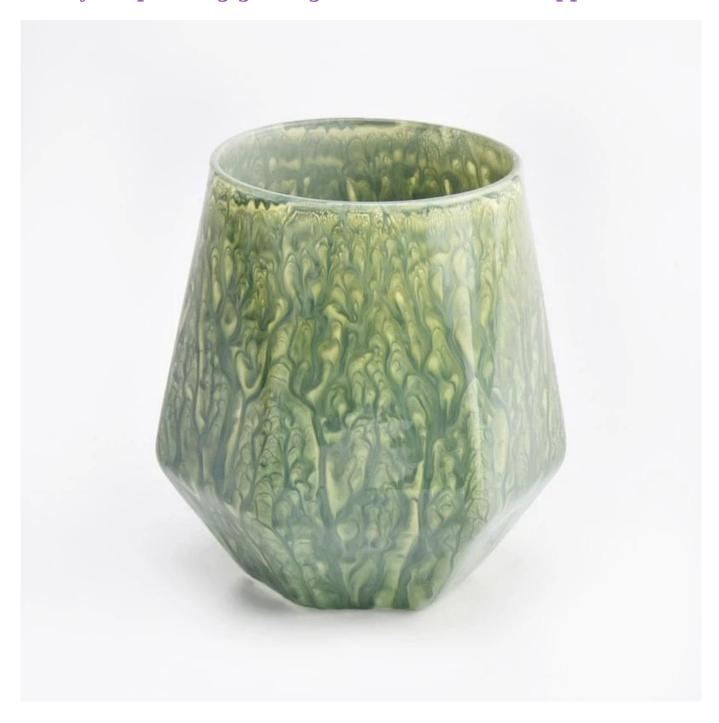

## luxury art painting green glass candle holder supplier

## Test: pass ASTM TEST

Decoration: spraying color, electroplating, laser logo, decal printing, hand painting, silk screen logo, frosted color, iridescent color, ion plating, etc

If you are looking something special for your candles, cotact us, we will give you more options.