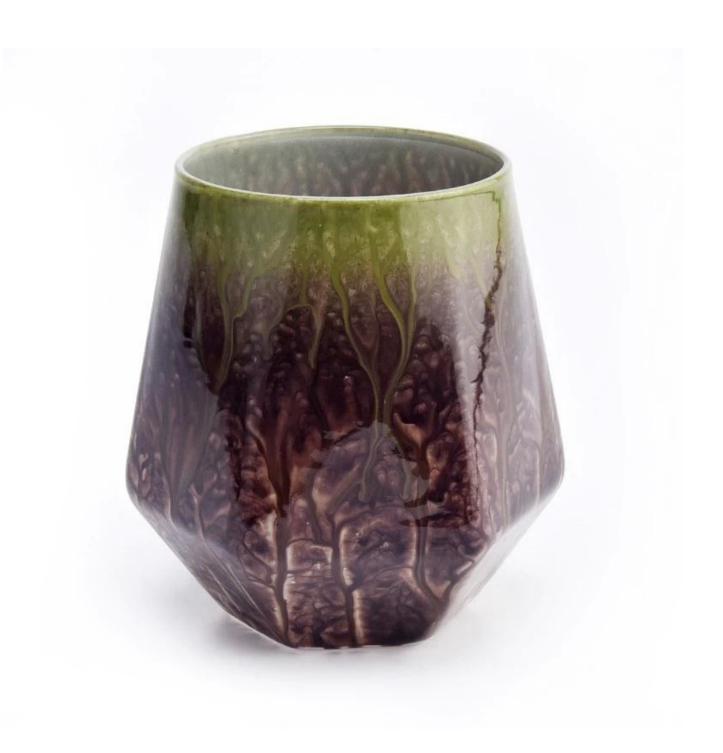

## luxury art painting green glass candle holder supplier

## Test: pass ASTM TEST

Decoration: spraying color, electroplating, laser logo, decal printing, hand painting, silk screen logo, frosted color, iridescent color, ion plating, etc

If you are looking something special for your candles, cotact us, we will give you more options.