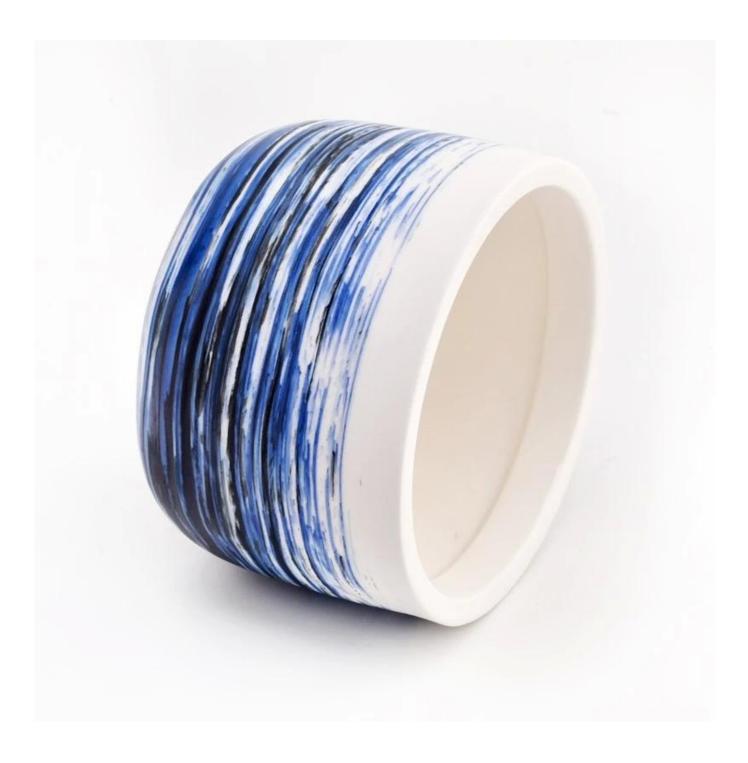

### luxury artwork brush matte ceramic candle jars

Why Choose Sunny Glassware

- Upmost dedication to design, never compression on quality
- Sunny Glassware strictly protect the customers' designs, all the newly designed items from us haven't been copied in three years.
- Product quality is the major focus in Sunny Glassware. Sunny Glassware once demolished 80,000 pcs of glass vessel with barely visible blemish.

#### Candle Jars Description

| Item number. | SGMK22093008                                                                                    |  |  |  |
|--------------|-------------------------------------------------------------------------------------------------|--|--|--|
| Material     | ceramic candle jar                                                                              |  |  |  |
| craft        | Tin candle bucket with handle                                                                   |  |  |  |
| Sample time  | 1. 5 days if there is exist shape and size<br>2. 15 days, if you need new shapes and sizes mold |  |  |  |
| Packing      | The usual packing                                                                               |  |  |  |