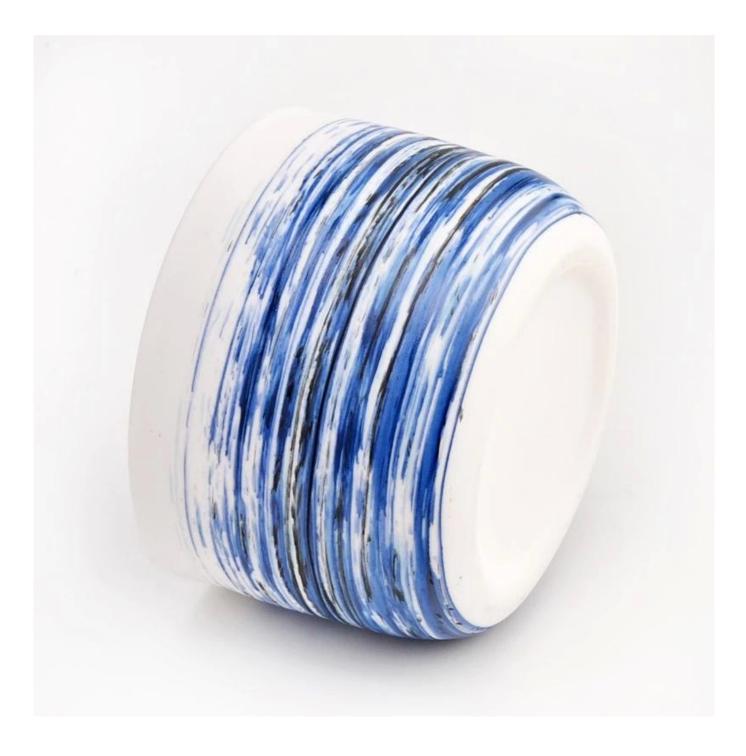

### luxury artwork brush matte ceramic candle jars

Why Choose Sunny Glassware

- Upmost dedication to design, never compression on quality
- Sunny Glassware strictly protect the customers' designs, all the newly designed items from us haven't been copied in three years.
- Product quality is the major focus in Sunny Glassware. Sunny Glassware once demolished 80,000 pcs of glass vessel with barely visible blemish.

#### Candle Jars Description

| Item number. | SGMK22093008                                                                                    |  |  |  |
|--------------|-------------------------------------------------------------------------------------------------|--|--|--|
| Material     | ceramic candle jar                                                                              |  |  |  |
| craft        | Tin candle bucket with handle                                                                   |  |  |  |
| Sample time  | 1. 5 days if there is exist shape and size<br>2. 15 days, if you need new shapes and sizes mold |  |  |  |
| Packing      | The usual packing                                                                               |  |  |  |