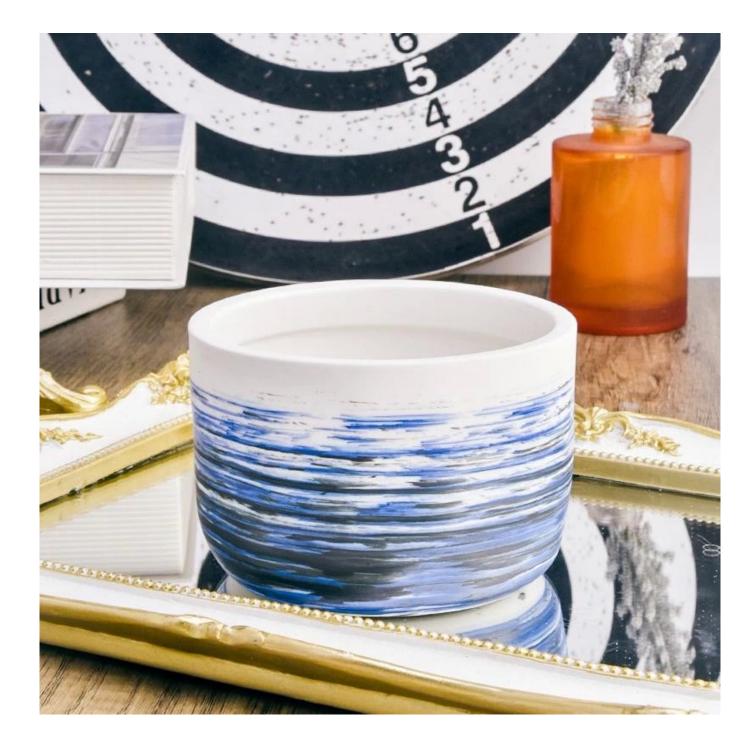

### luxury artwork brush matte ceramic candle jars

Why Choose Sunny Glassware

- Upmost dedication to design, never compression on quality
- Sunny Glassware strictly protect the customers' designs, all the newly designed items from us haven't been copied in three years.
- Product quality is the major focus in Sunny Glassware. Sunny Glassware once demolished 80,000 pcs of glass vessel with barely visible blemish.

#### Candle Jars Description

| Item number. | SGMK22093008                                                                                    |  |  |  |
|--------------|-------------------------------------------------------------------------------------------------|--|--|--|
| Material     | ceramic candle jar                                                                              |  |  |  |
| craft        | Tin candle bucket with handle                                                                   |  |  |  |
| Sample time  | 1. 5 days if there is exist shape and size<br>2. 15 days, if you need new shapes and sizes mold |  |  |  |
| Packing      | The usual packing                                                                               |  |  |  |