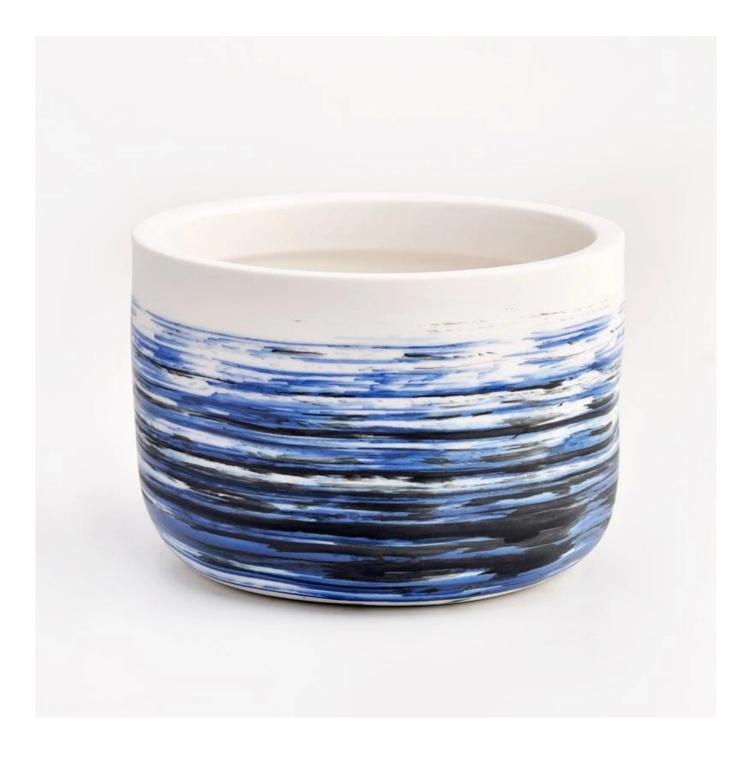

### luxury artwork brush matte ceramic candle jars

Why Choose Sunny Glassware

- Upmost dedication to design, never compression on quality
- Sunny Glassware strictly protect the customers' designs, all the newly designed items from us haven't been copied in three years.
- Product quality is the major focus in Sunny Glassware. Sunny Glassware once demolished 80,000 pcs of glass vessel with barely visible blemish.

#### Candle Jars Description

| Item number. | SGMK22093008                                                                                    |  |  |  |
|--------------|-------------------------------------------------------------------------------------------------|--|--|--|
| Material     | ceramic candle jar                                                                              |  |  |  |
| craft        | Tin candle bucket with handle                                                                   |  |  |  |
| Sample time  | 1. 5 days if there is exist shape and size<br>2. 15 days, if you need new shapes and sizes mold |  |  |  |
| Packing      | The usual packing                                                                               |  |  |  |