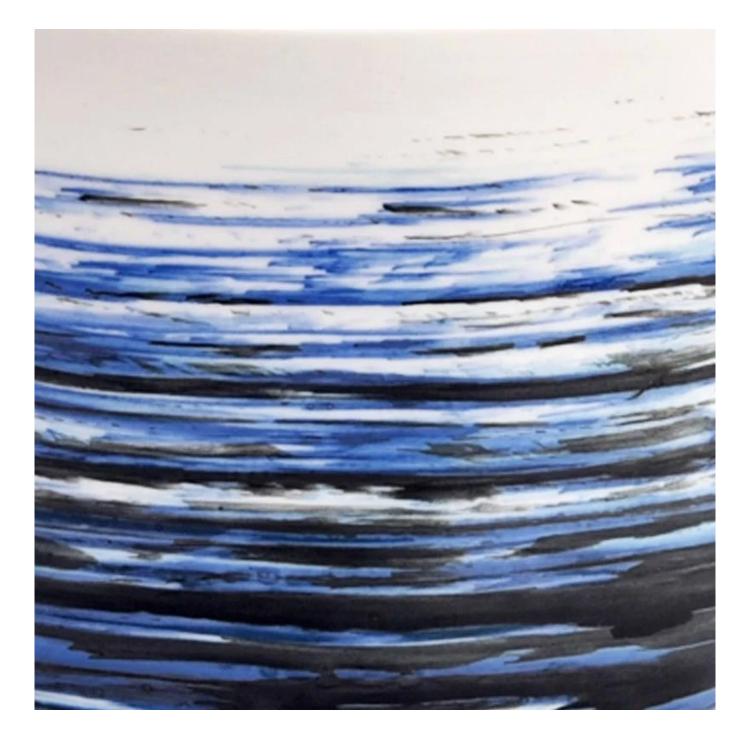

### luxury artwork brush matte ceramic candle jars

Why Choose Sunny Glassware

- Upmost dedication to design, never compression on quality
- Sunny Glassware strictly protect the customers' designs, all the newly designed items from us haven't been copied in three years.
- Product quality is the major focus in Sunny Glassware. Sunny Glassware once demolished 80,000 pcs of glass vessel with barely visible blemish.

#### Candle Jars Description

| Item number. | SGMK22093008                                                                                    |  |  |  |
|--------------|-------------------------------------------------------------------------------------------------|--|--|--|
| Material     | ceramic candle jar                                                                              |  |  |  |
| craft        | Tin candle bucket with handle                                                                   |  |  |  |
| Sample time  | 1. 5 days if there is exist shape and size<br>2. 15 days, if you need new shapes and sizes mold |  |  |  |
| Packing      | The usual packing                                                                               |  |  |  |