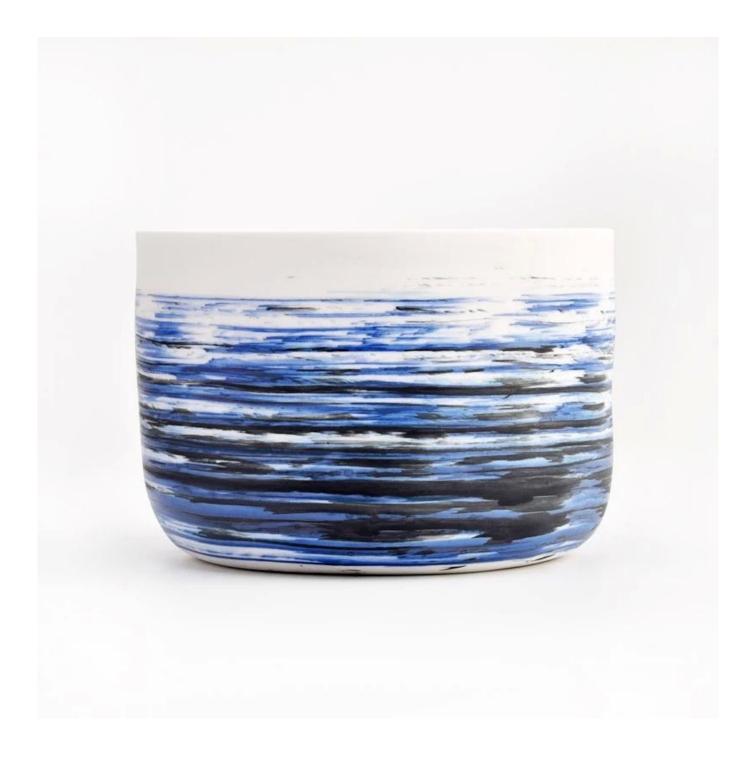

### luxury artwork brush matte ceramic candle jars

Why Choose Sunny Glassware

- Upmost dedication to design, never compression on quality
- Sunny Glassware strictly protect the customers' designs, all the newly designed items from us haven't been copied in three years.
- Product quality is the major focus in Sunny Glassware. Sunny Glassware once demolished 80,000 pcs of glass vessel with barely visible blemish.

#### Candle Jars Description

| Item number. | SGMK22093008                                                                                    |  |  |  |
|--------------|-------------------------------------------------------------------------------------------------|--|--|--|
| Material     | ceramic candle jar                                                                              |  |  |  |
| craft        | Tin candle bucket with handle                                                                   |  |  |  |
| Sample time  | 1. 5 days if there is exist shape and size<br>2. 15 days, if you need new shapes and sizes mold |  |  |  |
| Packing      | The usual packing                                                                               |  |  |  |