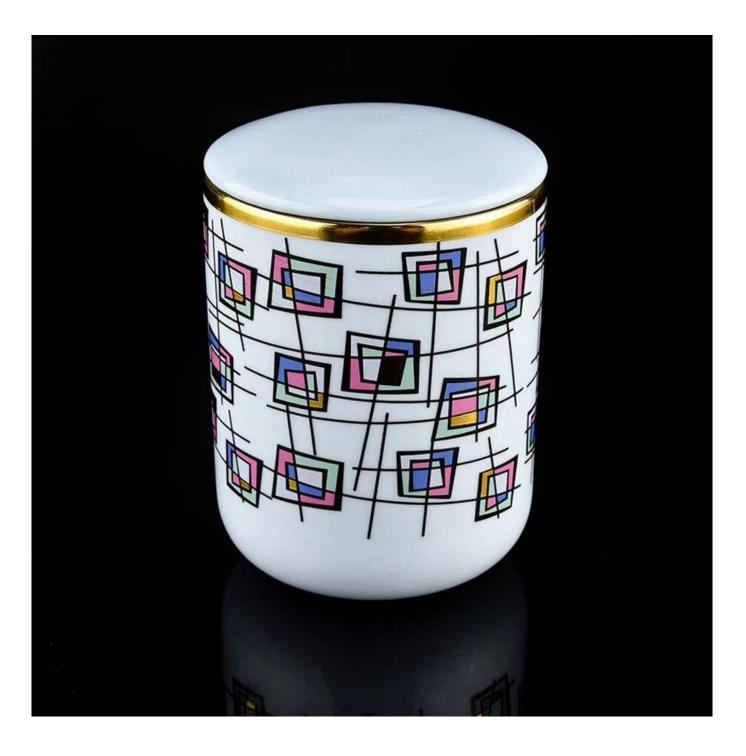

#### Candle Jars Description

| Item number. | :SGDP21072603                                                                                                       |  |  |  |
|--------------|---------------------------------------------------------------------------------------------------------------------|--|--|--|
| Material     | ceramic candle jar                                                                                                  |  |  |  |
| craft        | Tin candle bucket with handle                                                                                       |  |  |  |
| Sample time  | <ol> <li>5 days if there is exist shape and size</li> <li>15 days, if you need new shapes and sizes mold</li> </ol> |  |  |  |
| Packing      | The usual packing                                                                                                   |  |  |  |

### luxury artwork printing blue ceramic candle jar

Why Choose Sunny Glassware

- Upmost dedication to design, never compression on quality
- Sunny Glassware strictly protect the customers' designs, all the newly designed items from us haven't been copied in three years.
- Product quality is the major focus in Sunny Glassware. Sunny Glassware once demolished 80,000 pcs of glass vessel with barely visible blemish.