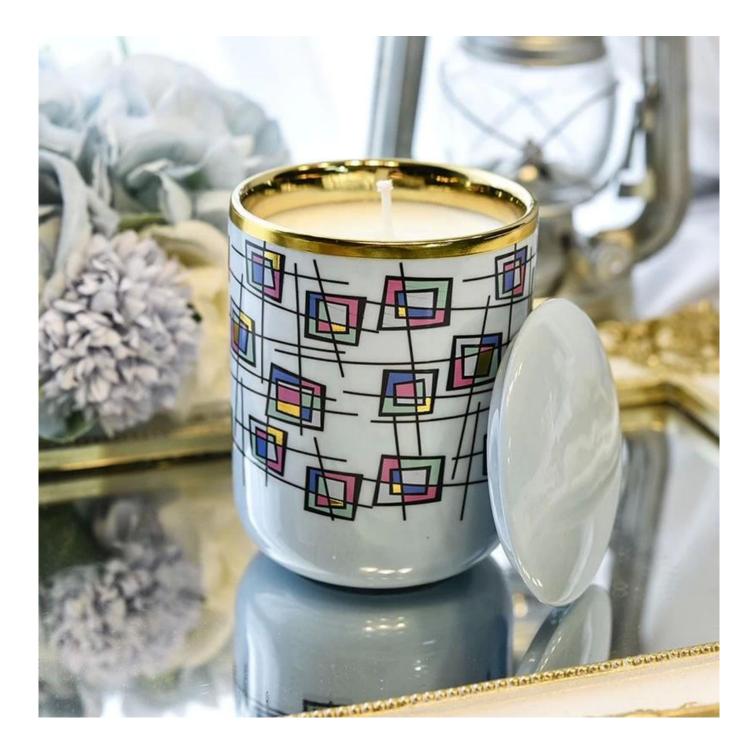

#### Candle Jars Description

| Item number. | :SGDP21072603                                                                                                       |  |  |  |
|--------------|---------------------------------------------------------------------------------------------------------------------|--|--|--|
| Material     | ceramic candle jar                                                                                                  |  |  |  |
| craft        | Tin candle bucket with handle                                                                                       |  |  |  |
| Sample time  | <ol> <li>5 days if there is exist shape and size</li> <li>15 days, if you need new shapes and sizes mold</li> </ol> |  |  |  |
| Packing      | The usual packing                                                                                                   |  |  |  |

### luxury artwork printing blue ceramic candle jar

Why Choose Sunny Glassware

- Upmost dedication to design, never compression on quality
- Sunny Glassware strictly protect the customers' designs, all the newly designed items from us haven't been copied in three years.
- Product quality is the major focus in Sunny Glassware. Sunny Glassware once demolished 80,000 pcs of glass vessel with barely visible blemish.