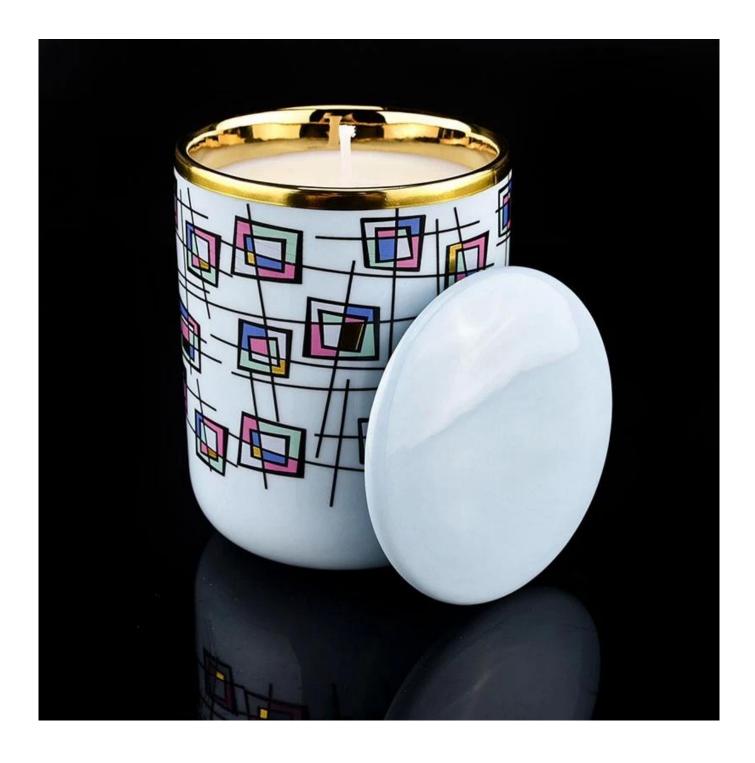

### luxury artwork printing blue ceramic candle jar

Why Choose Sunny Glassware

- Upmost dedication to design, never compression on quality
- Sunny Glassware strictly protect the customers' designs, all the newly designed items from us haven't been copied in three years.
- Product quality is the major focus in Sunny Glassware. Sunny Glassware once demolished 80,000 pcs of glass vessel with barely visible blemish.

#### Candle Jars Description

| Item number. | :SGDP21072603                                                                                                       |  |  |  |
|--------------|---------------------------------------------------------------------------------------------------------------------|--|--|--|
| Material     | ceramic candle jar                                                                                                  |  |  |  |
| craft        | Tin candle bucket with handle                                                                                       |  |  |  |
| Sample time  | <ol> <li>5 days if there is exist shape and size</li> <li>15 days, if you need new shapes and sizes mold</li> </ol> |  |  |  |
| Packing      | The usual packing                                                                                                   |  |  |  |