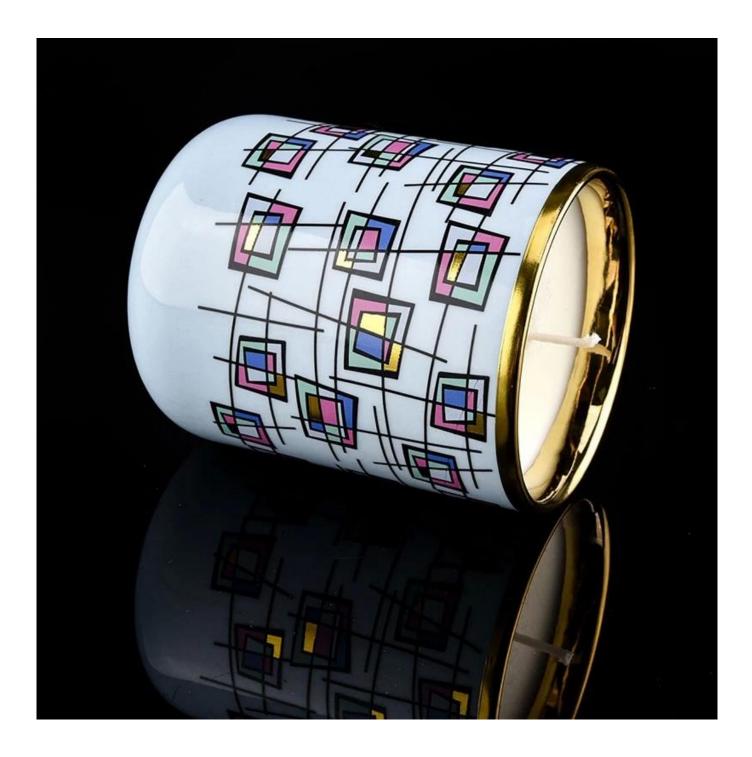

### luxury artwork printing blue ceramic candle jar

Why Choose Sunny Glassware

- Upmost dedication to design, never compression on quality
- Sunny Glassware strictly protect the customers' designs, all the newly designed items from us haven't been copied in three years.
- Product quality is the major focus in Sunny Glassware. Sunny Glassware once demolished 80,000 pcs of glass vessel with barely visible blemish.

#### Candle Jars Description

| Item number. | :SGDP21072603                                                                                                       |  |  |  |
|--------------|---------------------------------------------------------------------------------------------------------------------|--|--|--|
| Material     | ceramic candle jar                                                                                                  |  |  |  |
| craft        | Tin candle bucket with handle                                                                                       |  |  |  |
| Sample time  | <ol> <li>5 days if there is exist shape and size</li> <li>15 days, if you need new shapes and sizes mold</li> </ol> |  |  |  |
| Packing      | The usual packing                                                                                                   |  |  |  |