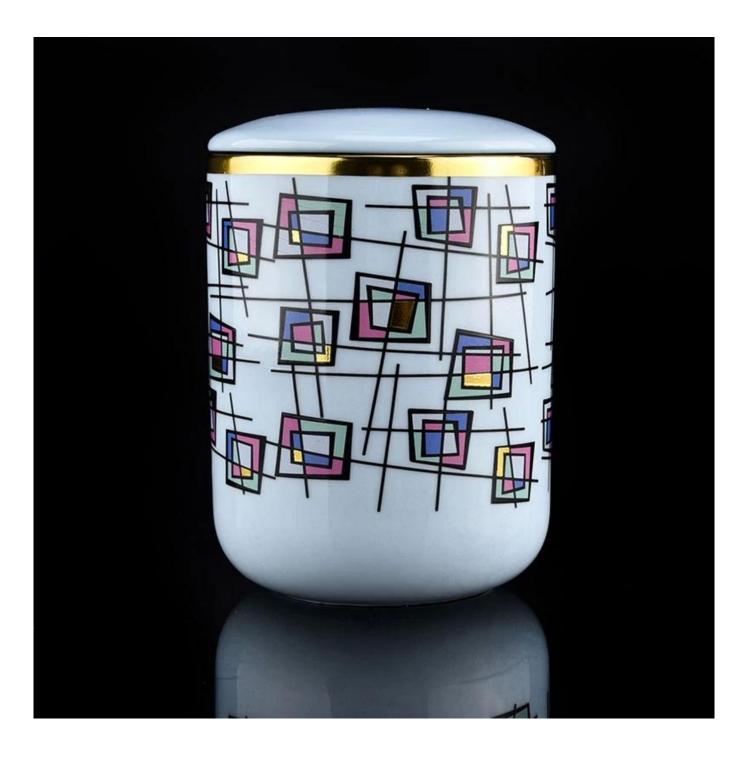

### luxury artwork printing blue ceramic candle jar

Why Choose Sunny Glassware

- Upmost dedication to design, never compression on quality
- Sunny Glassware strictly protect the customers' designs, all the newly designed items from us haven't been copied in three years.
- Product quality is the major focus in Sunny Glassware. Sunny Glassware once demolished 80,000 pcs of glass vessel with barely visible blemish.

#### Candle Jars Description

| Item number. | :SGDP21072603                                                                                                       |  |  |  |
|--------------|---------------------------------------------------------------------------------------------------------------------|--|--|--|
| Material     | ceramic candle jar                                                                                                  |  |  |  |
| craft        | Tin candle bucket with handle                                                                                       |  |  |  |
| Sample time  | <ol> <li>5 days if there is exist shape and size</li> <li>15 days, if you need new shapes and sizes mold</li> </ol> |  |  |  |
| Packing      | The usual packing                                                                                                   |  |  |  |