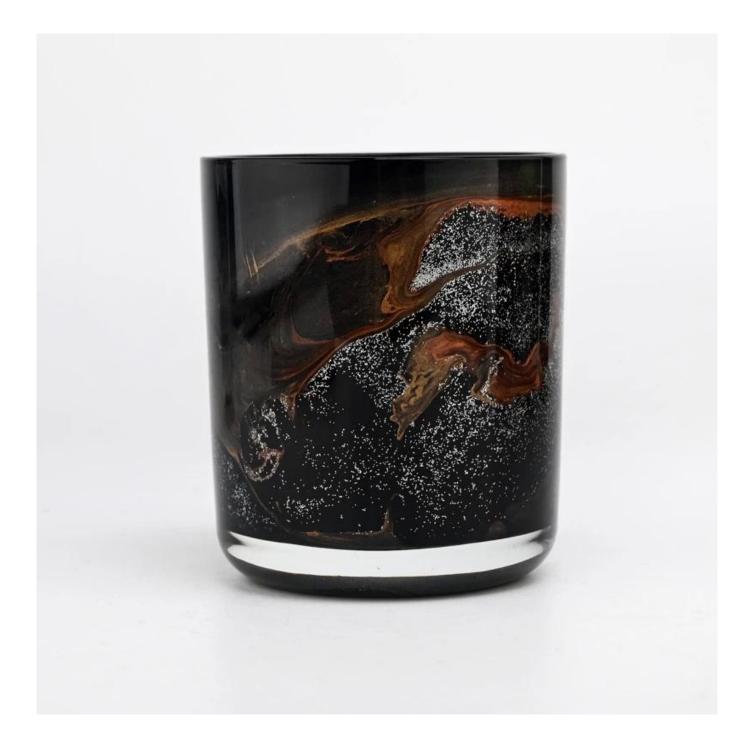

# luxury black glass candle vessel with round bottom 10 oz glass jar

Why Choose Sunny Glassware

- Upmost dedication to design, never compression on quality
- Sunny Glassware strictly protect the customers' designs, all the newly designed items from us haven't been copied in three years.
- Product quality is the major focus in Sunny Glassware. Sunny Glassware once demolished 80,000 pcs of glass vessel with barely visible blemish.

#### **Candle Jars Description**

| Item no       | SGTC22081901                                                |
|---------------|-------------------------------------------------------------|
| Material      | glass candle jar                                            |
| craft         | pressed glass candle jars                                   |
| Sample time   | 1. 5 days if there is glass shape and size                  |
|               | 2. 15 days, if you need new shapes and sizes glass          |
| Packing       | The usual packing, 4 pieces in the inner box, 48 pieces box |
| Product       | 500,000 ~ 1,000,000 pieces per month                        |
| Capacity      |                                                             |
| Delivery time | Within 35 days after sampling and order confirmed           |