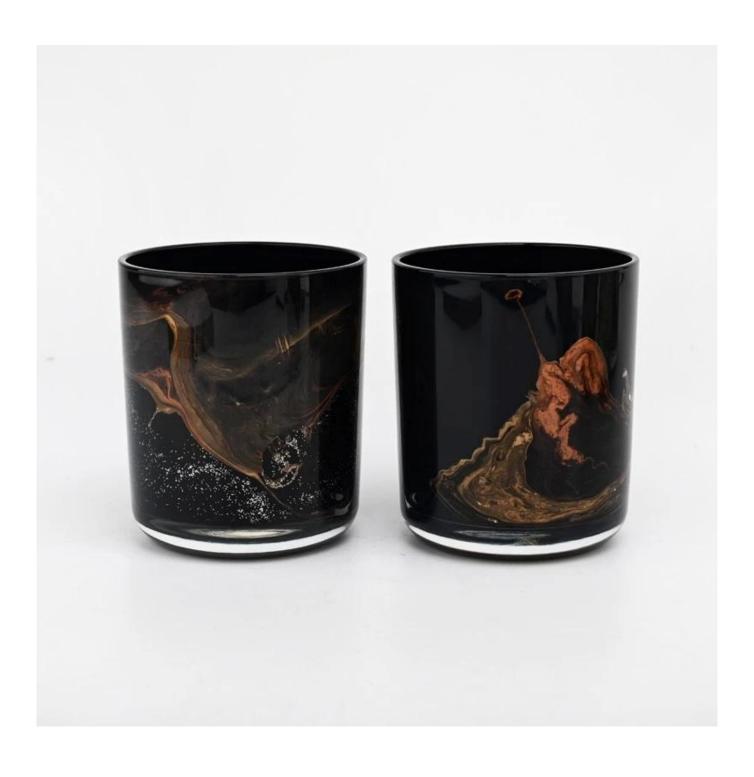

# luxury black glass candle vessel with round bottom 10 oz glass jar

Why Choose Sunny Glassware

- Upmost dedication to design, never compression on quality
- Sunny Glassware strictly protect the customers' designs, all the newly designed items from us haven't been copied in three years.
- Product quality is the major focus in Sunny Glassware. Sunny Glassware once demolished 80,000 pcs of glass vessel with barely visible blemish.

#### **Candle Jars Description**

| Item no       | SGTC22081901                                                |
|---------------|-------------------------------------------------------------|
| Material      | glass candle jar                                            |
| craft         | pressed glass candle jars                                   |
| Sample time   | 1. 5 days if there is glass shape and size                  |
|               | 2. 15 days, if you need new shapes and sizes glass          |
| Packing       | The usual packing, 4 pieces in the inner box, 48 pieces box |
| Product       | 500,000 ~ 1,000,000 pieces per month                        |
| Capacity      |                                                             |
| Delivery time | Within 35 days after sampling and order confirmed           |