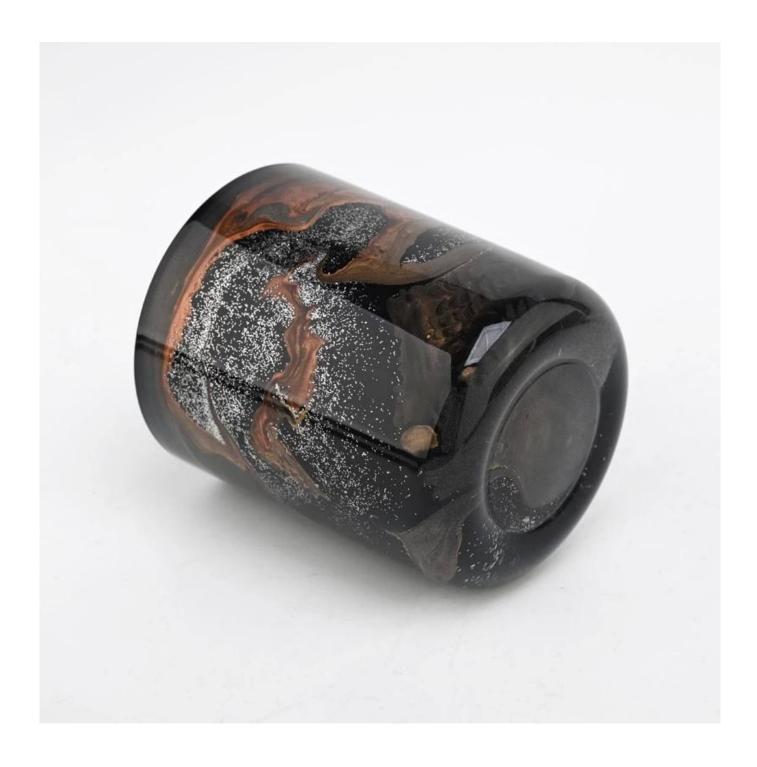

# luxury black glass candle vessel with round bottom 10 oz glass jar

Why Choose Sunny Glassware

- Upmost dedication to design, never compression on quality
- Sunny Glassware strictly protect the customers' designs, all the newly designed items from us haven't been copied in three years.
- Product quality is the major focus in Sunny Glassware. Sunny Glassware once demolished 80,000 pcs of glass vessel with barely visible blemish.

#### **Candle Jars Description**

| Item no       | SGTC22081901                                                |
|---------------|-------------------------------------------------------------|
| Material      | glass candle jar                                            |
| craft         | pressed glass candle jars                                   |
| Sample time   | 1. 5 days if there is glass shape and size                  |
|               | 2. 15 days, if you need new shapes and sizes glass          |
| Packing       | The usual packing, 4 pieces in the inner box, 48 pieces box |
| Product       | 500,000 ~ 1,000,000 pieces per month                        |
| Capacity      |                                                             |
| Delivery time | Within 35 days after sampling and order confirmed           |