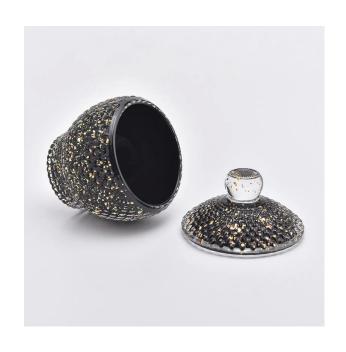

# The characteristics of this candle jar

- 1. oval shaped glass jar
- 2. dome glass lid
- 3. Spraying black color with god dots on the candle holder and lid

Why choose Sunny Glassware Candle holders

# Flexible size design allows your market to grow rapidly

Jar[]

Top dia:92\*80mm Bottom dia: 92\*80mm

Height: 50mm Weight:225g Capacity: 140ml

Lid:

Top dia:90\*80mm Height: 25mm Weight:108g

Custom designs and different sizes available