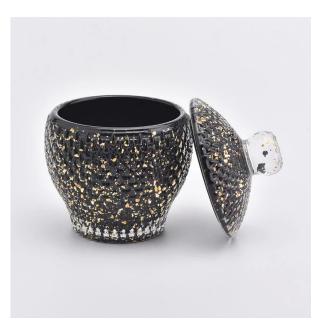

# The characteristics of this candle jar

- 1. oval shaped glass jar
- 2. dome glass lid
- 3. Spraying black color with god dots on the candle holder and lid

Why choose Sunny Glassware Candle holders

# Flexible size design allows your market to grow rapidly

Jar[]

Top dia:92\*80mm Bottom dia: 92\*80mm

Height: 50mm Weight:225g Capacity: 140ml

Lid:

Top dia:90\*80mm Height: 25mm Weight:108g

Custom designs and different sizes available