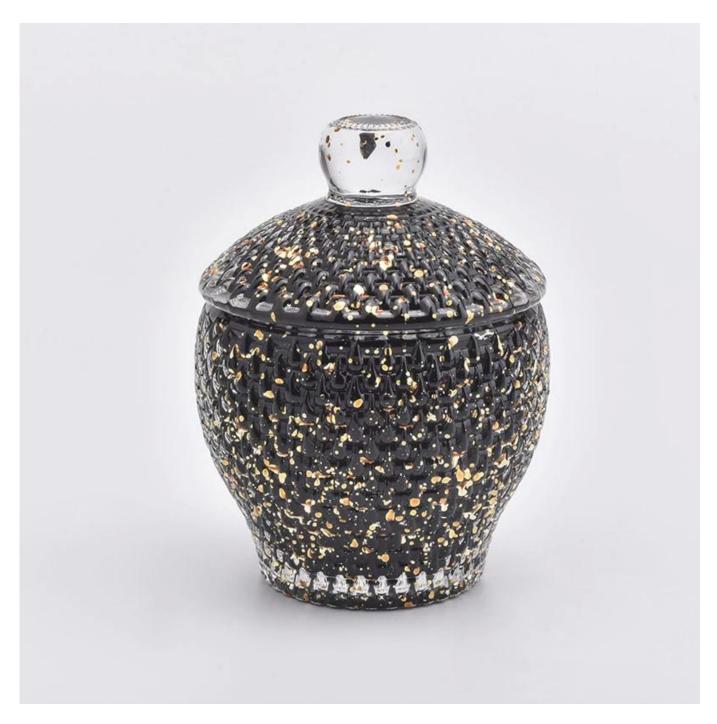

# The characteristics of this candle jar

- 1. oval shaped glass jar
- 2. dome glass lid
- 3. Spraying black color with god dots on the candle holder and lid

Why choose Sunny Glassware Candle holders

# Flexible size design allows your market to grow rapidly

Jar[]

Top dia:92\*80mm Bottom dia: 92\*80mm

Height: 50mm Weight:225g Capacity: 140ml

Lid:

Top dia:90\*80mm Height: 25mm Weight:108g

Custom designs and different sizes available