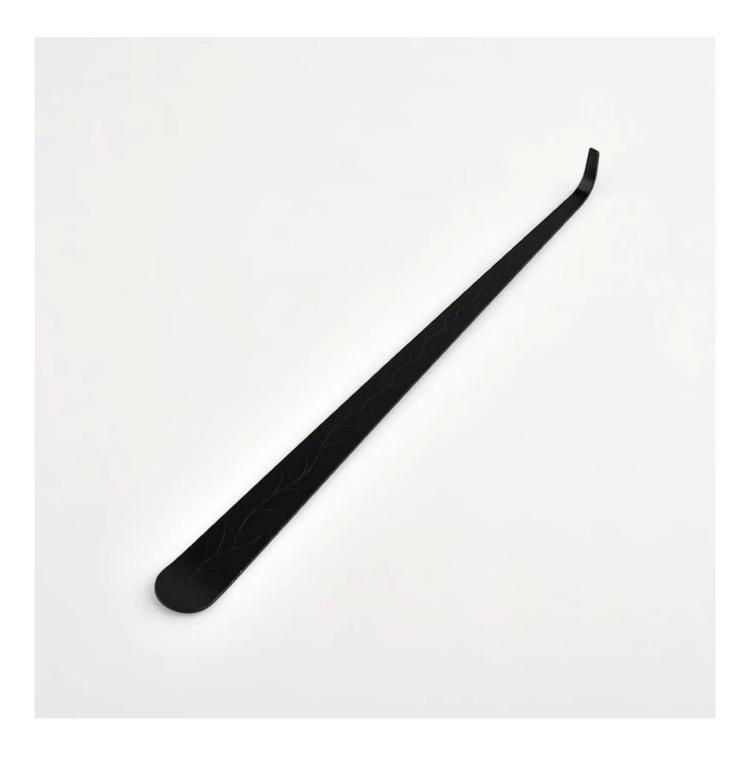

### luxury black metal candle dipper

Why Choose Sunny Glassware

- Powerful OEM/ODM capacity Upmost dedication to design, never compression on quality
- Sunny Glassware strictly protect the customers' designs, all the newly designed items from us haven't been copied in three years.
- Product quality is the major focus in Sunny Glassware. Sunny Glassware once demolished 80,000 pcs of glass vessel with barely visible blemish.

#### Candle Jars Description

| Item number.                                          | SGXT21120601                                      |  |  |  |
|-------------------------------------------------------|---------------------------------------------------|--|--|--|
| Material                                              | metal                                             |  |  |  |
| craft                                                 | metal candle dipper                               |  |  |  |
| Sample time                                           | 1. 5 days if there is exist shape and size        |  |  |  |
|                                                       | 2. 15 days, if you need new shapes and sizes mold |  |  |  |
| Packing                                               | The usual packing                                 |  |  |  |
| Product Capacity 500,000 ~ 1,000,000 pieces per month |                                                   |  |  |  |