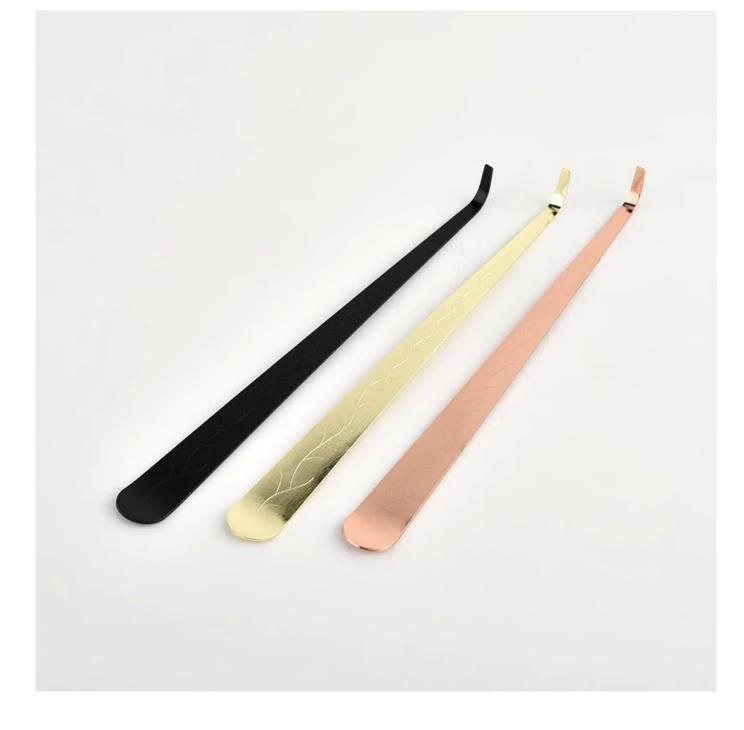

### luxury black metal candle dipper

Why Choose Sunny Glassware

- Powerful OEM/ODM capacity Upmost dedication to design, never compression on quality
- Sunny Glassware strictly protect the customers' designs, all the newly designed items from us haven't been copied in three years.
- Product quality is the major focus in Sunny Glassware. Sunny Glassware once demolished 80,000 pcs of glass vessel with barely visible blemish.

#### Candle Jars Description

| Item number.                                          | SGXT21120601                                      |  |  |  |
|-------------------------------------------------------|---------------------------------------------------|--|--|--|
| Material                                              | metal                                             |  |  |  |
| craft                                                 | metal candle dipper                               |  |  |  |
| Sample time                                           | 1. 5 days if there is exist shape and size        |  |  |  |
|                                                       | 2. 15 days, if you need new shapes and sizes mold |  |  |  |
| Packing                                               | The usual packing                                 |  |  |  |
| Product Capacity 500,000 ~ 1,000,000 pieces per month |                                                   |  |  |  |