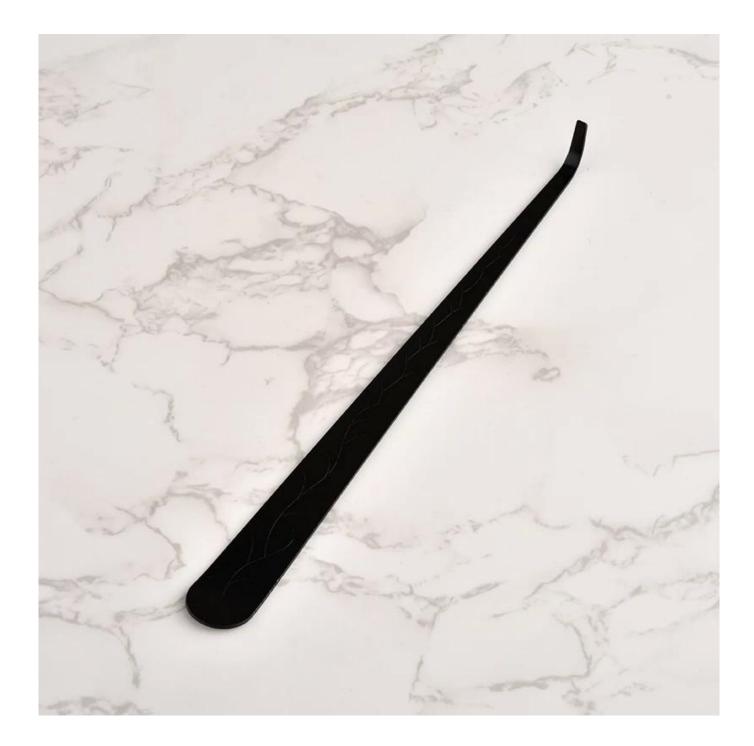

### luxury black metal candle dipper

Why Choose Sunny Glassware

- Powerful OEM/ODM capacity Upmost dedication to design, never compression on quality
- Sunny Glassware strictly protect the customers' designs, all the newly designed items from us haven't been copied in three years.
- Product quality is the major focus in Sunny Glassware. Sunny Glassware once demolished 80,000 pcs of glass vessel with barely visible blemish.

#### Candle Jars Description

| Item number.                                          | SGXT21120601                                      |  |  |  |
|-------------------------------------------------------|---------------------------------------------------|--|--|--|
| Material                                              | metal                                             |  |  |  |
| craft                                                 | metal candle dipper                               |  |  |  |
| Sample time                                           | 1. 5 days if there is exist shape and size        |  |  |  |
|                                                       | 2. 15 days, if you need new shapes and sizes mold |  |  |  |
| Packing                                               | The usual packing                                 |  |  |  |
| Product Capacity 500,000 ~ 1,000,000 pieces per month |                                                   |  |  |  |