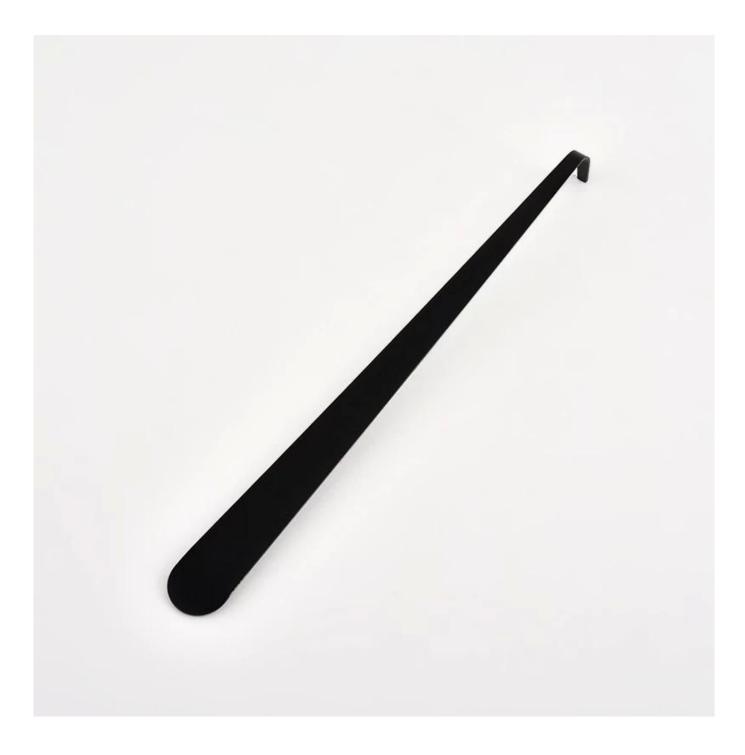

### luxury black metal candle dipper

Why Choose Sunny Glassware

- Powerful OEM/ODM capacity Upmost dedication to design, never compression on quality
- Sunny Glassware strictly protect the customers' designs, all the newly designed items from us haven't been copied in three years.
- Product quality is the major focus in Sunny Glassware. Sunny Glassware once demolished 80,000 pcs of glass vessel with barely visible blemish.

#### Candle Jars Description

| Item number.                                          | SGXT21120601                                      |  |  |  |
|-------------------------------------------------------|---------------------------------------------------|--|--|--|
| Material                                              | metal                                             |  |  |  |
| craft                                                 | metal candle dipper                               |  |  |  |
| Sample time                                           | 1. 5 days if there is exist shape and size        |  |  |  |
|                                                       | 2. 15 days, if you need new shapes and sizes mold |  |  |  |
| Packing                                               | The usual packing                                 |  |  |  |
| Product Capacity 500,000 ~ 1,000,000 pieces per month |                                                   |  |  |  |