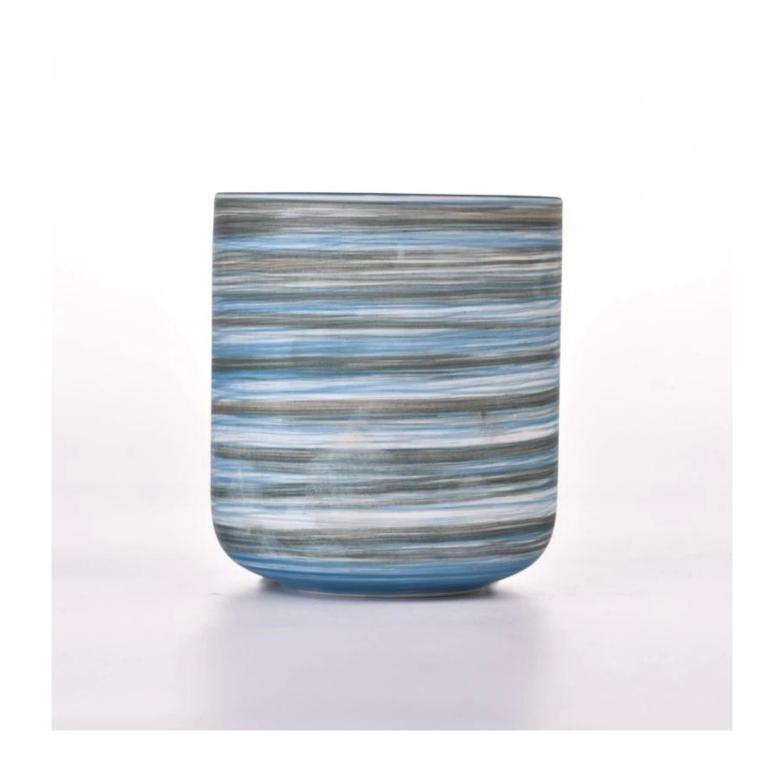

### luxury brush decoration ceramic candle jar

Why Choose Sunny Glassware

- Upmost dedication to design, never compression on quality
- Sunny Glassware strictly protect the customers' designs, all the newly designed items from us haven't been copied in three years.
- Product quality is the major focus in Sunny Glassware. Sunny Glassware once demolished 80,000 pcs of glass vessel with barely visible blemish.

#### Candle Jars Description

| Item number. | SGMK23041518                                                                                    |  |  |  |
|--------------|-------------------------------------------------------------------------------------------------|--|--|--|
| Material     | ceramic candle jar                                                                              |  |  |  |
| craft        | Tin candle bucket with handle                                                                   |  |  |  |
| Sample time  | 1. 5 days if there is exist shape and size<br>2. 15 days, if you need new shapes and sizes mold |  |  |  |
| Packing      | The usual packing                                                                               |  |  |  |