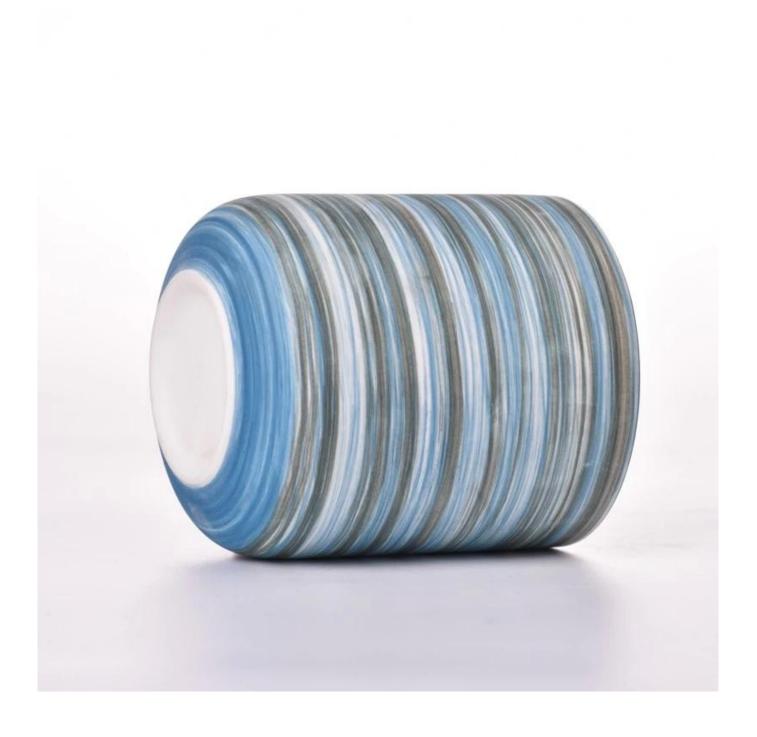

### luxury brush decoration ceramic candle jar

Why Choose Sunny Glassware

- Upmost dedication to design, never compression on quality
- Sunny Glassware strictly protect the customers' designs, all the newly designed items from us haven't been copied in three years.
- Product quality is the major focus in Sunny Glassware. Sunny Glassware once demolished 80,000 pcs of glass vessel with barely visible blemish.

#### Candle Jars Description

| Item number. | SGMK23041518                                                                                    |  |  |  |
|--------------|-------------------------------------------------------------------------------------------------|--|--|--|
| Material     | ceramic candle jar                                                                              |  |  |  |
| craft        | Tin candle bucket with handle                                                                   |  |  |  |
| Sample time  | 1. 5 days if there is exist shape and size<br>2. 15 days, if you need new shapes and sizes mold |  |  |  |
| Packing      | The usual packing                                                                               |  |  |  |