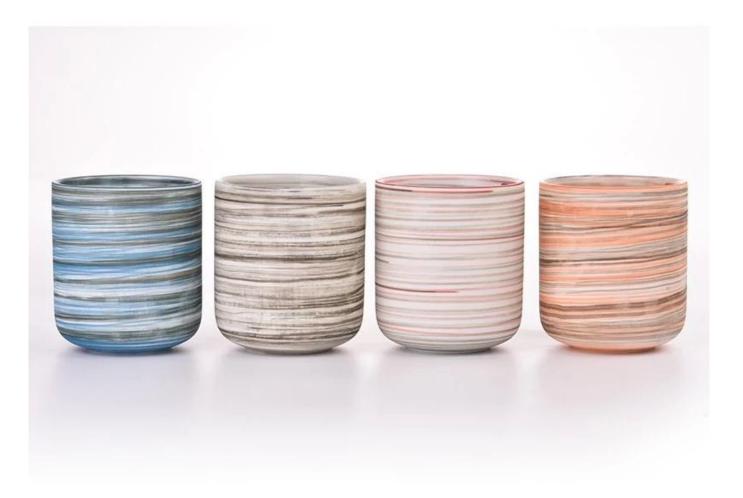

### luxury brush decoration ceramic candle jar

Why Choose Sunny Glassware

- Upmost dedication to design, never compression on quality
- Sunny Glassware strictly protect the customers' designs, all the newly designed items from us haven't been copied in three years.
- Product quality is the major focus in Sunny Glassware. Sunny Glassware once demolished 80,000 pcs of glass vessel with barely visible blemish.

#### Candle Jars Description

| Item number. | SGMK23041518                                                                                    |  |  |  |
|--------------|-------------------------------------------------------------------------------------------------|--|--|--|
| Material     | ceramic candle jar                                                                              |  |  |  |
| craft        | Tin candle bucket with handle                                                                   |  |  |  |
| Sample time  | 1. 5 days if there is exist shape and size<br>2. 15 days, if you need new shapes and sizes mold |  |  |  |
| Packing      | The usual packing                                                                               |  |  |  |

| <b>Product Capacity</b> | 500,000 ~ 1,000,000 pieces per month                                                                                                                                                                                                                     |  |  |  |
|-------------------------|----------------------------------------------------------------------------------------------------------------------------------------------------------------------------------------------------------------------------------------------------------|--|--|--|
| Delivery time           | Within 45 days after sampling and order confirmed                                                                                                                                                                                                        |  |  |  |
| Payment terms           | 30% deposit by T / T in advance and balance against copy of B / L                                                                                                                                                                                        |  |  |  |
| Delivery                | By sea, by air, through express and shipping agent acceptable                                                                                                                                                                                            |  |  |  |
|                         | 1. Home decorations metal candle jar from high quality<br>es2. Suitable for use at hotel, home, etc.                                                                                                                                                     |  |  |  |
| For your choice         | <ol> <li>Various designs and sizes for selection</li> <li>Any artwork or colors</li> <li>Special package as shrink film, color gift box, white gift box, etc.</li> <li>We have a professional workshop and warehouse for ensure delivery time</li> </ol> |  |  |  |