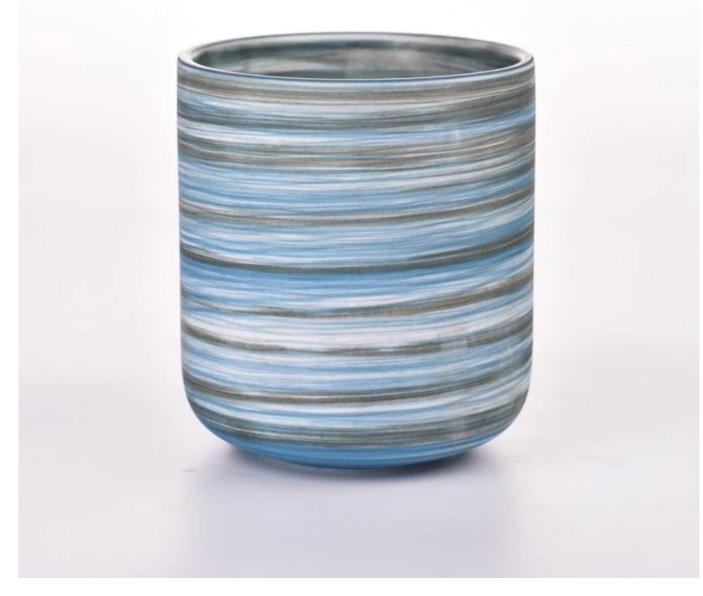

### luxury brush decoration ceramic candle jar

Why Choose Sunny Glassware

- Upmost dedication to design, never compression on quality
- Sunny Glassware strictly protect the customers' designs, all the newly designed items from us haven't been copied in three years.
- Product quality is the major focus in Sunny Glassware. Sunny Glassware once demolished 80,000 pcs of glass vessel with barely visible blemish.

#### Candle Jars Description

| Item number. | SGMK23041518                                                                                    |  |  |  |
|--------------|-------------------------------------------------------------------------------------------------|--|--|--|
| Material     | ceramic candle jar                                                                              |  |  |  |
| craft        | Tin candle bucket with handle                                                                   |  |  |  |
| Sample time  | 1. 5 days if there is exist shape and size<br>2. 15 days, if you need new shapes and sizes mold |  |  |  |
| Packing      | The usual packing                                                                               |  |  |  |