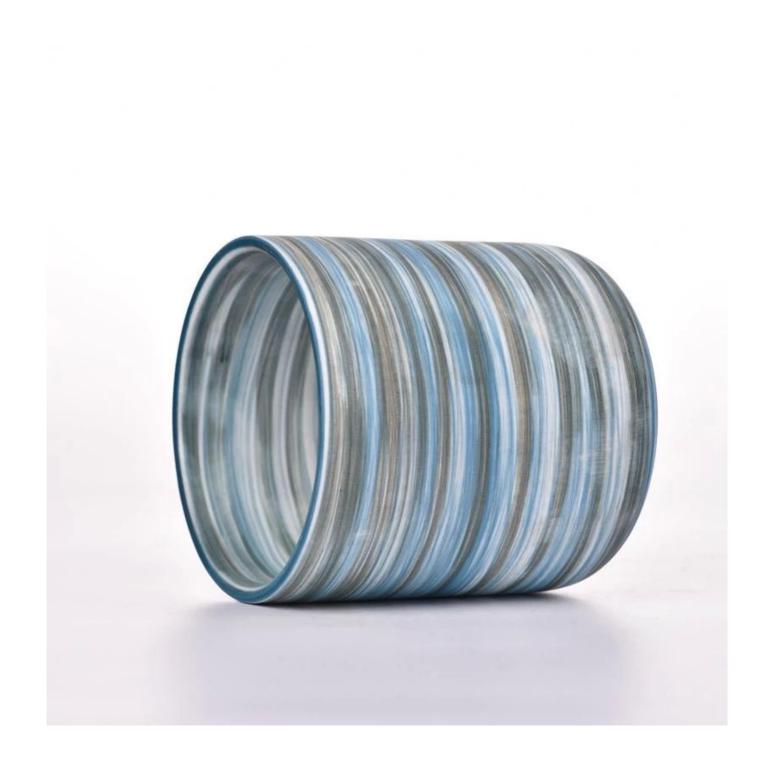

### luxury brush decoration ceramic candle jar

Why Choose Sunny Glassware

- Upmost dedication to design, never compression on quality
- Sunny Glassware strictly protect the customers' designs, all the newly designed items from us haven't been copied in three years.
- Product quality is the major focus in Sunny Glassware. Sunny Glassware once demolished 80,000 pcs of glass vessel with barely visible blemish.

#### Candle Jars Description

| Item number. | SGMK23041518                                                                                    |  |  |  |
|--------------|-------------------------------------------------------------------------------------------------|--|--|--|
| Material     | ceramic candle jar                                                                              |  |  |  |
| craft        | Tin candle bucket with handle                                                                   |  |  |  |
| Sample time  | 1. 5 days if there is exist shape and size<br>2. 15 days, if you need new shapes and sizes mold |  |  |  |
| Packing      | The usual packing                                                                               |  |  |  |