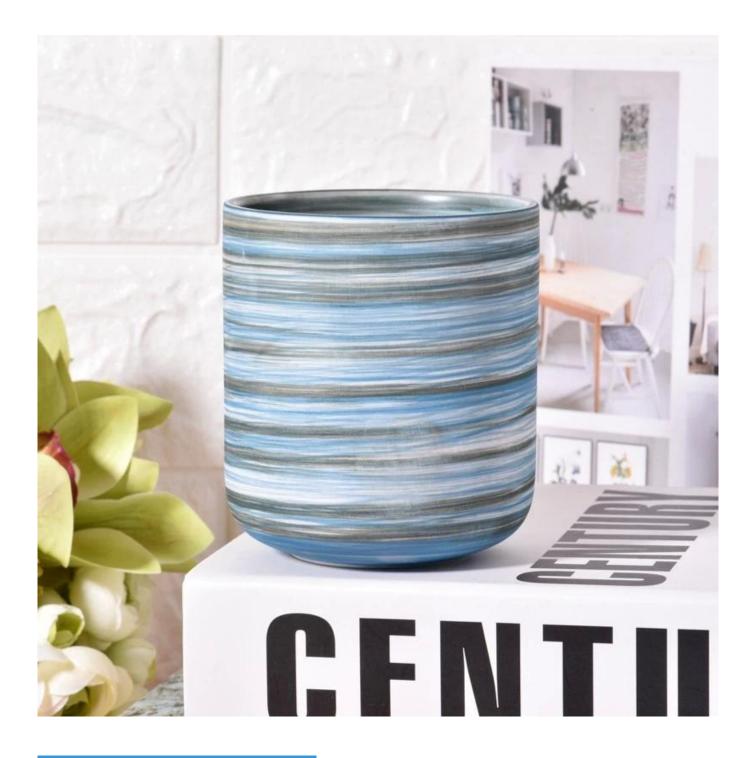

### luxury brush decoration ceramic candle jar

Why Choose Sunny Glassware

- Upmost dedication to design, never compression on quality
- Sunny Glassware strictly protect the customers' designs, all the newly designed items from us haven't been copied in three years.
- Product quality is the major focus in Sunny Glassware. Sunny Glassware once demolished 80,000 pcs of glass vessel with barely visible blemish.

#### Candle Jars Description

| Item number. | SGMK23041518                                                                                    |  |  |  |
|--------------|-------------------------------------------------------------------------------------------------|--|--|--|
| Material     | ceramic candle jar                                                                              |  |  |  |
| craft        | Tin candle bucket with handle                                                                   |  |  |  |
| Sample time  | 1. 5 days if there is exist shape and size<br>2. 15 days, if you need new shapes and sizes mold |  |  |  |
| Packing      | The usual packing                                                                               |  |  |  |

| <b>Product Capacity</b> | 500,000 ~ 1,000,000 pieces per month                                                                                                                                                                                                                     |  |  |  |
|-------------------------|----------------------------------------------------------------------------------------------------------------------------------------------------------------------------------------------------------------------------------------------------------|--|--|--|
| Delivery time           | Within 45 days after sampling and order confirmed                                                                                                                                                                                                        |  |  |  |
| Payment terms           | 30% deposit by T / T in advance and balance against copy of B / L                                                                                                                                                                                        |  |  |  |
| Delivery                | By sea, by air, through express and shipping agent acceptable                                                                                                                                                                                            |  |  |  |
|                         | 1. Home decorations metal candle jar from high quality<br>es2. Suitable for use at hotel, home, etc.                                                                                                                                                     |  |  |  |
| For your choice         | <ol> <li>Various designs and sizes for selection</li> <li>Any artwork or colors</li> <li>Special package as shrink film, color gift box, white gift box, etc.</li> <li>We have a professional workshop and warehouse for ensure delivery time</li> </ol> |  |  |  |