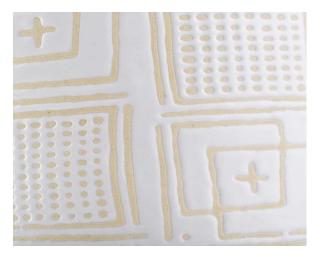

# Luxury ceramic candle jars customized candle holder wholesales





### QC Extra Six Steps

No major quality complaints for 9 years

### 80% Candler Jars Exclusive Supplier

including Nest Fragrance, Candle Lite, UGG etc popular brands



### **DEEP PROCESSING**









SIINI



#### luxury mercury glass candle vessels

### Why choose Sunny Glassware Candle holders



#### **Unique market advantage**

- . Focus on designs
- . candle holder supplier for 80% USA fragrance brand
  - . AQL plus 6 strict and sunny QC test standards
- . Maintain quality consistent with sample and quality  $\ \ product$

#### Ceremony design awareness

- . Won the "Made in China" award
- . Received a very admirable NEST fragrance
- . Friend or business relationship gift
  - . Relaxation and romantic life





#### Flexible size design allows your market to grow rapidly

Top dia: 73 mm Bottom dia: 85mm Height:98mm Weight: 211g Capacity: 328ml

Custom designs and different sizes available

With our strong support, our customers are growing rapidly, from small labs to industry leaders.

**Packing & Shipping** 

## **Different From The Peer**

Own professional shipping company( Shenzhen Sunny Worldwide logistics)



20+ years freight history and WCA members.



## **PACKING**



We have Normal packing, PVC box, Window box, carton box, pallet

Color box, White box, ect.

of course, we can customize Individual gift box for you.





We purchased an international office of 1,800 square meters in Shenzhen.









### Sample room display

Meiyang Glass provides more than just **Shenzhen sample room