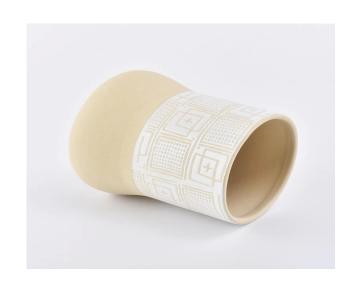

#### luxury mercury glass candle vessels

#### Flexible size design allows your market to grow rapidly

Top dia: 73 mm Bottom dia: 85mm Height:98mm Weight: 211g Capacity: 328ml

Custom designs and different sizes available

With our strong support, our customers are growing rapidly, from small labs to industry leaders.