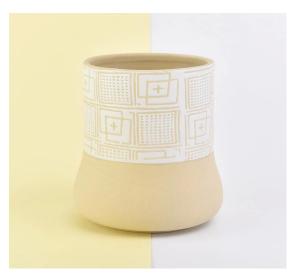

# Luxury ceramic candle jars customized candle holder wholesales





### QC Extra Six Steps

No major quality complaints for 9 years

### 80% Candler Jars Exclusive Supplier

including Nest Fragrance, Candle Lite, UGG etc popular brands



### **DEEP PROCESSING**









SIINI



#### luxury mercury glass candle vessels

### Why choose Sunny Glassware Candle holders



#### **Unique market advantage**

- . Focus on designs
- . candle holder supplier for 80% USA fragrance brand
  - . AQL plus 6 strict and sunny QC test standards
- . Maintain quality consistent with sample and quality  $\ \ product$

#### Ceremony design awareness

- . Won the "Made in China" award
- . Received a very admirable NEST fragrance
- . Friend or business relationship gift
  - . Relaxation and romantic life





#### Flexible size design allows your market to grow rapidly

Top dia: 73 mm Bottom dia: 85mm Height:98mm Weight: 211g Capacity: 328ml

Custom designs and different sizes available

With our strong support, our customers are growing rapidly, from small labs to industry leaders.

**Packing & Shipping** 

## **Different From The Peer**

Own professional shipping company(