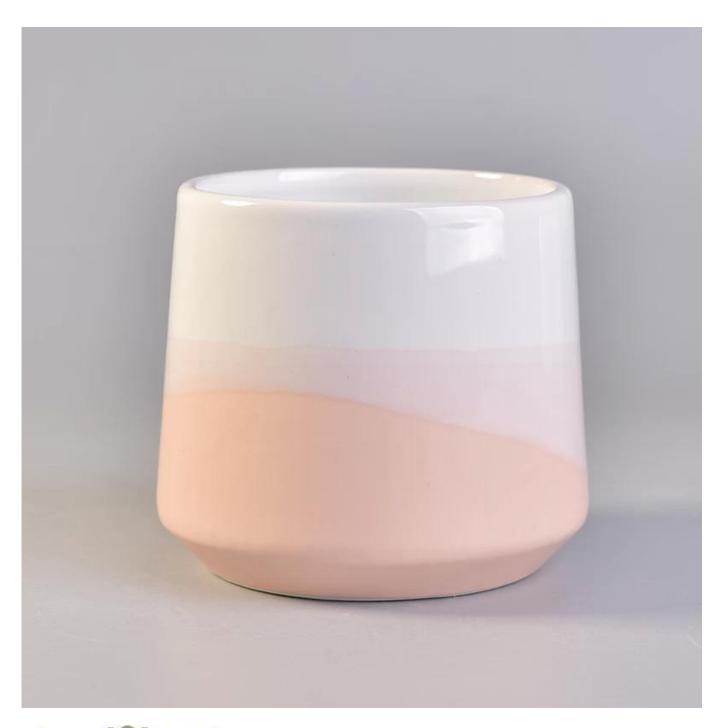

| Item             | SGGH19120904                                                                                                                                                                                                                |
|------------------|-----------------------------------------------------------------------------------------------------------------------------------------------------------------------------------------------------------------------------|
| Size             | Top dia:97mm Bottom dia:82mm max□100mm Height:90mm Weight:267g Capacity:473ml                                                                                                                                               |
| Capacity         | candle holders of different sizes etc. It's available                                                                                                                                                                       |
| Sampling time    | 1.5 days if the shape and size of the products exist 2.15 days if you need a new shape and size of products                                                                                                                 |
| package          | Regular safety packing 24pcs / 36pcs / 48pcs and so on for export carton with egg divider                                                                                                                                   |
| MOQ              | 3000pcs                                                                                                                                                                                                                     |
| Delivery time    | Within 55 days of order confirmation                                                                                                                                                                                        |
| Payment terms    | 30% deposit by T / T in advance, the balance after showing the copy of B / L $$                                                                                                                                             |
| Product features | <ol> <li>High quality and competitive prices</li> <li>ASTM test</li> <li>Eco-friendly</li> <li>It is widely aimed at weddings, parties, home, bars etc.</li> <li>ceramic contianer with transmutation decoration</li> </ol> |