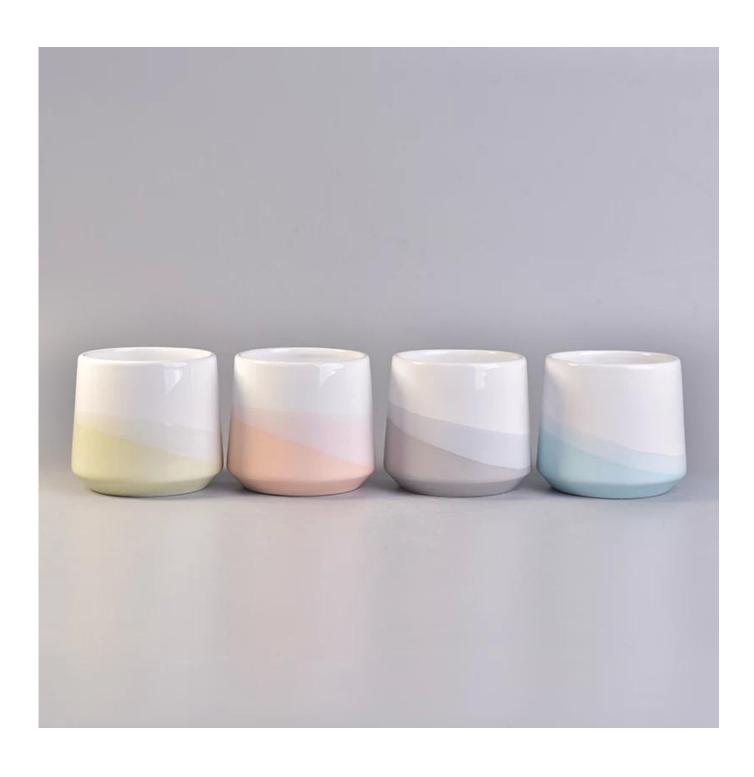

| Item             | SGGH19120904                                                                                                                                                                                                                |
|------------------|-----------------------------------------------------------------------------------------------------------------------------------------------------------------------------------------------------------------------------|
| Size             | Top dia:97mm Bottom dia:82mm max□100mm Height:90mm Weight:267g Capacity:473ml                                                                                                                                               |
| Capacity         | candle holders of different sizes etc. It's available                                                                                                                                                                       |
| Sampling time    | 1.5 days if the shape and size of the products exist 2.15 days if you need a new shape and size of products                                                                                                                 |
| package          | Regular safety packing 24pcs / 36pcs / 48pcs and so on for export carton with egg divider                                                                                                                                   |
| MOQ              | 3000pcs                                                                                                                                                                                                                     |
| Delivery time    | Within 55 days of order confirmation                                                                                                                                                                                        |
| Payment terms    | 30% deposit by T / T in advance, the balance after showing the copy of B / L $$                                                                                                                                             |
| Product features | <ol> <li>High quality and competitive prices</li> <li>ASTM test</li> <li>Eco-friendly</li> <li>It is widely aimed at weddings, parties, home, bars etc.</li> <li>ceramic contianer with transmutation decoration</li> </ol> |