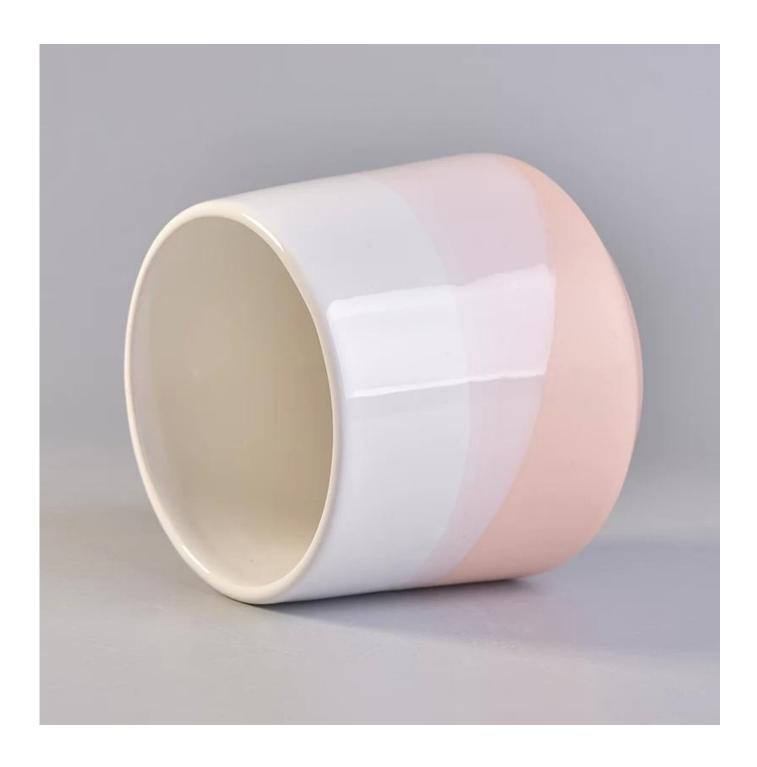

| Item             | SGGH19120904                                                                                                                                                                                                                |
|------------------|-----------------------------------------------------------------------------------------------------------------------------------------------------------------------------------------------------------------------------|
| Size             | Top dia:97mm Bottom dia:82mm max□100mm Height:90mm Weight:267g Capacity:473ml                                                                                                                                               |
| Capacity         | candle holders of different sizes etc. It's available                                                                                                                                                                       |
| Sampling time    | 1.5 days if the shape and size of the products exist 2.15 days if you need a new shape and size of products                                                                                                                 |
| package          | Regular safety packing 24pcs / 36pcs / 48pcs and so on for export carton with egg divider                                                                                                                                   |
| MOQ              | 3000pcs                                                                                                                                                                                                                     |
| Delivery time    | Within 55 days of order confirmation                                                                                                                                                                                        |
| Payment terms    | 30% deposit by T / T in advance, the balance after showing the copy of B / L $$                                                                                                                                             |
| Product features | <ol> <li>High quality and competitive prices</li> <li>ASTM test</li> <li>Eco-friendly</li> <li>It is widely aimed at weddings, parties, home, bars etc.</li> <li>ceramic contianer with transmutation decoration</li> </ol> |