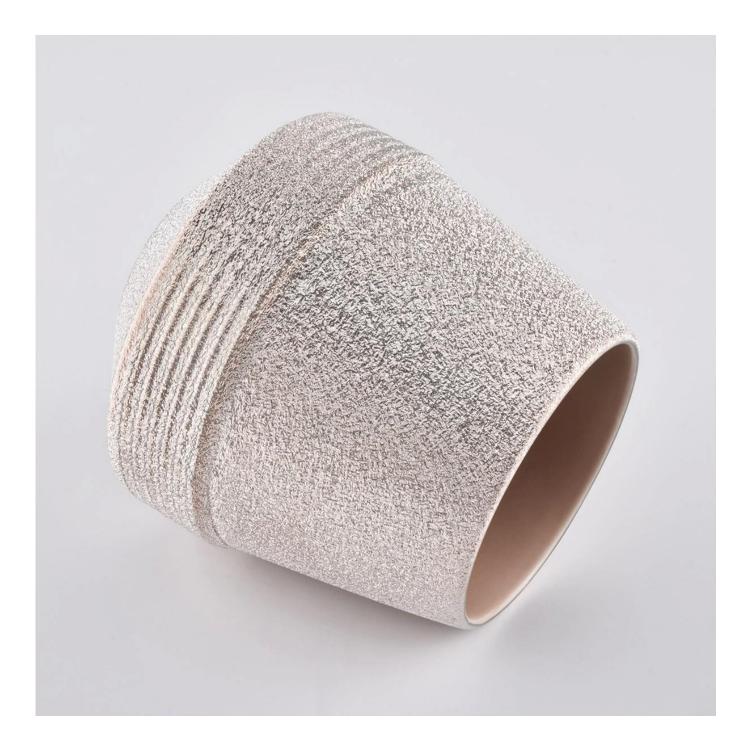

Contact us: sales8@sunnyglassware.com for more details

Product Details

product name

Luxury Ceramic Candle Vessels

| ltem             | SGYSY20010715                                                                                                                                                                                                               |
|------------------|-----------------------------------------------------------------------------------------------------------------------------------------------------------------------------------------------------------------------------|
| Size             | Top dia:94mm<br>Bottom dia:63mm<br>Height:99mm<br>Weight:440g<br>Capacity:470ml                                                                                                                                             |
| Capacity         | candle holders of different sizes etc. It's available                                                                                                                                                                       |
| Sampling time    | 1.5 days if the shape and size of the products exist<br>2.15 days if you need a new shape and size of products                                                                                                              |
| package          | Regular safety packing 24pcs / 36pcs / 48pcs and so on for export carton with egg divider                                                                                                                                   |
| MOQ              | 3000pcs                                                                                                                                                                                                                     |
| Delivery time    | Within 55 days of order confirmation                                                                                                                                                                                        |
| Payment terms    | 30% deposit by T / T in advance, the balance after showing the copy of B / L $$                                                                                                                                             |
| Product features | <ol> <li>High quality and competitive prices</li> <li>ASTM test</li> <li>Eco-friendly</li> <li>It is widely aimed at weddings, parties, home, bars etc.</li> <li>ceramic contianer with transmutation decoration</li> </ol> |