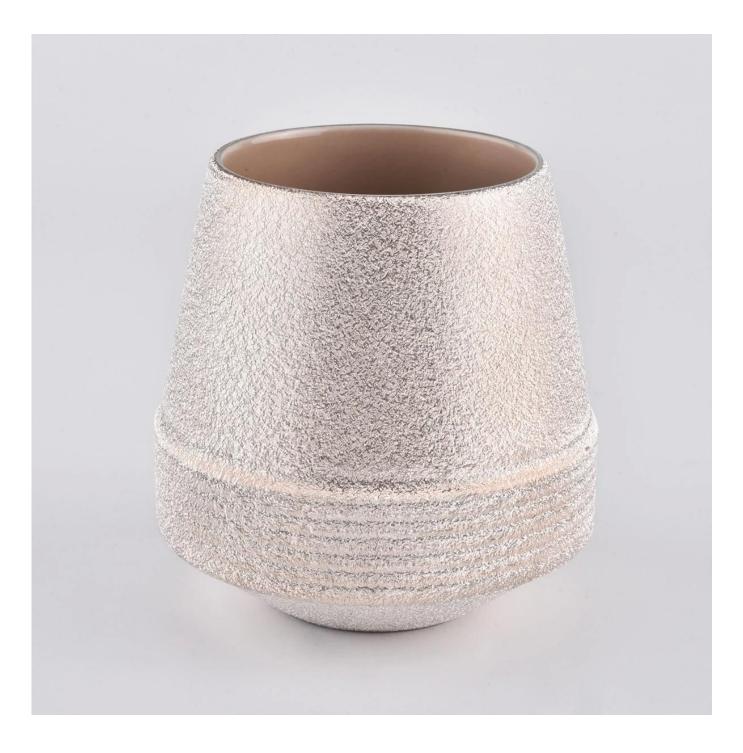

Contact us: sales8@sunnyglassware.com for more details

Product Details

product name

Luxury Ceramic Candle Vessels

| ltem             | SGYSY20010715                                                                                                                                                                                                               |
|------------------|-----------------------------------------------------------------------------------------------------------------------------------------------------------------------------------------------------------------------------|
| Size             | Top dia:94mm<br>Bottom dia:63mm<br>Height:99mm<br>Weight:440g<br>Capacity:470ml                                                                                                                                             |
| Capacity         | candle holders of different sizes etc. It's available                                                                                                                                                                       |
| Sampling time    | 1.5 days if the shape and size of the products exist<br>2.15 days if you need a new shape and size of products                                                                                                              |
| package          | Regular safety packing 24pcs / 36pcs / 48pcs and so on for export carton with egg divider                                                                                                                                   |
| MOQ              | 3000pcs                                                                                                                                                                                                                     |
| Delivery time    | Within 55 days of order confirmation                                                                                                                                                                                        |
| Payment terms    | 30% deposit by T / T in advance, the balance after showing the copy of B / L $$                                                                                                                                             |
| Product features | <ol> <li>High quality and competitive prices</li> <li>ASTM test</li> <li>Eco-friendly</li> <li>It is widely aimed at weddings, parties, home, bars etc.</li> <li>ceramic contianer with transmutation decoration</li> </ol> |