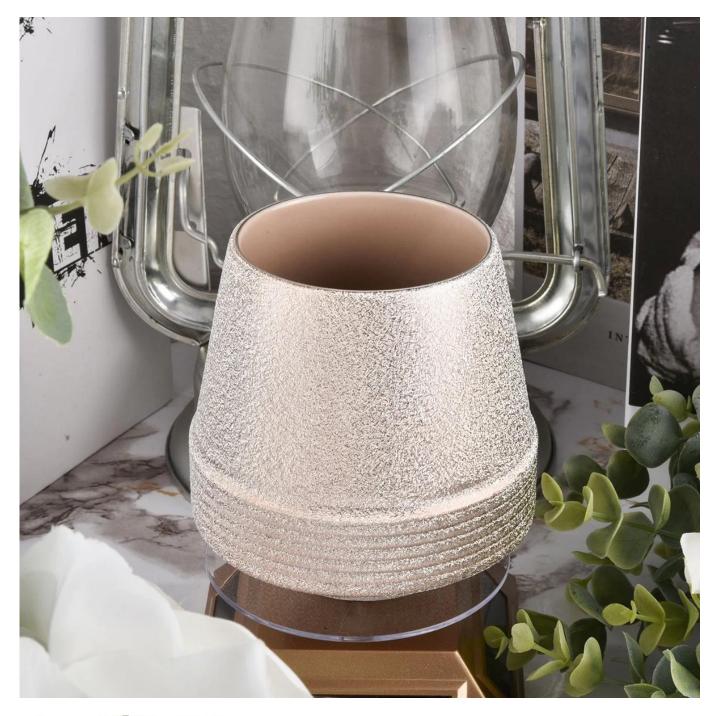

Contact us: sales8@sunnyglassware.com for more details

Product Details

product name

Luxury Ceramic Candle Vessels

| ltem             | SGYSY20010715                                                                                                                                                                                                               |
|------------------|-----------------------------------------------------------------------------------------------------------------------------------------------------------------------------------------------------------------------------|
| Size             | Top dia:94mm<br>Bottom dia:63mm<br>Height:99mm<br>Weight:440g<br>Capacity:470ml                                                                                                                                             |
| Capacity         | candle holders of different sizes etc. It's available                                                                                                                                                                       |
| Sampling time    | 1.5 days if the shape and size of the products exist<br>2.15 days if you need a new shape and size of products                                                                                                              |
| package          | Regular safety packing 24pcs / 36pcs / 48pcs and so on for export carton with egg divider                                                                                                                                   |
| MOQ              | 3000pcs                                                                                                                                                                                                                     |
| Delivery time    | Within 55 days of order confirmation                                                                                                                                                                                        |
| Payment terms    | 30% deposit by T / T in advance, the balance after showing the copy of B / L $$                                                                                                                                             |
| Product features | <ol> <li>High quality and competitive prices</li> <li>ASTM test</li> <li>Eco-friendly</li> <li>It is widely aimed at weddings, parties, home, bars etc.</li> <li>ceramic contianer with transmutation decoration</li> </ol> |