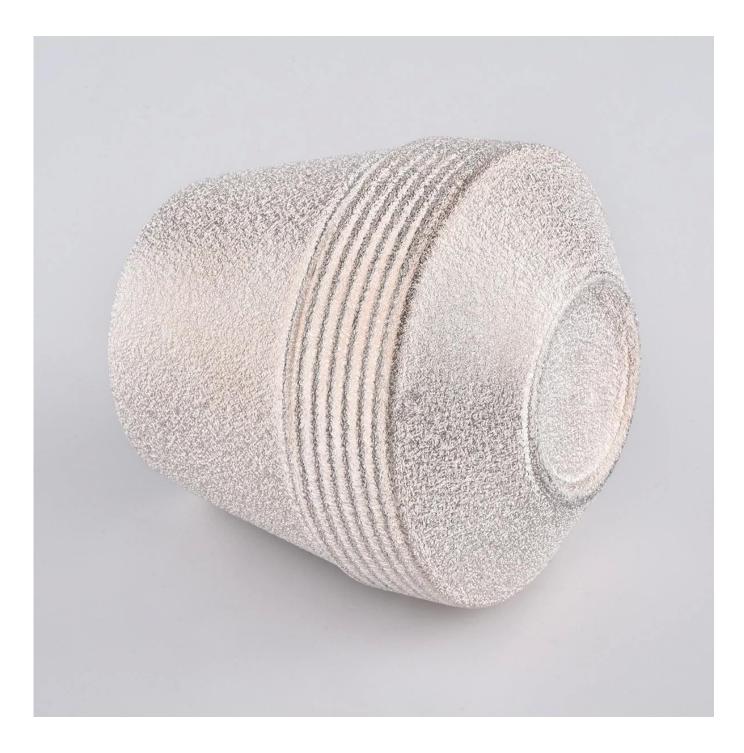

Contact us: sales8@sunnyglassware.com for more details

Product Details

product name

Luxury Ceramic Candle Vessels

| ltem             | SGYSY20010715                                                                                                                                                                                                               |
|------------------|-----------------------------------------------------------------------------------------------------------------------------------------------------------------------------------------------------------------------------|
| Size             | Top dia:94mm<br>Bottom dia:63mm<br>Height:99mm<br>Weight:440g<br>Capacity:470ml                                                                                                                                             |
| Capacity         | candle holders of different sizes etc. It's available                                                                                                                                                                       |
| Sampling time    | 1.5 days if the shape and size of the products exist<br>2.15 days if you need a new shape and size of products                                                                                                              |
| package          | Regular safety packing 24pcs / 36pcs / 48pcs and so on for export carton with egg divider                                                                                                                                   |
| MOQ              | 3000pcs                                                                                                                                                                                                                     |
| Delivery time    | Within 55 days of order confirmation                                                                                                                                                                                        |
| Payment terms    | 30% deposit by T / T in advance, the balance after showing the copy of B / L $$                                                                                                                                             |
| Product features | <ol> <li>High quality and competitive prices</li> <li>ASTM test</li> <li>Eco-friendly</li> <li>It is widely aimed at weddings, parties, home, bars etc.</li> <li>ceramic contianer with transmutation decoration</li> </ol> |