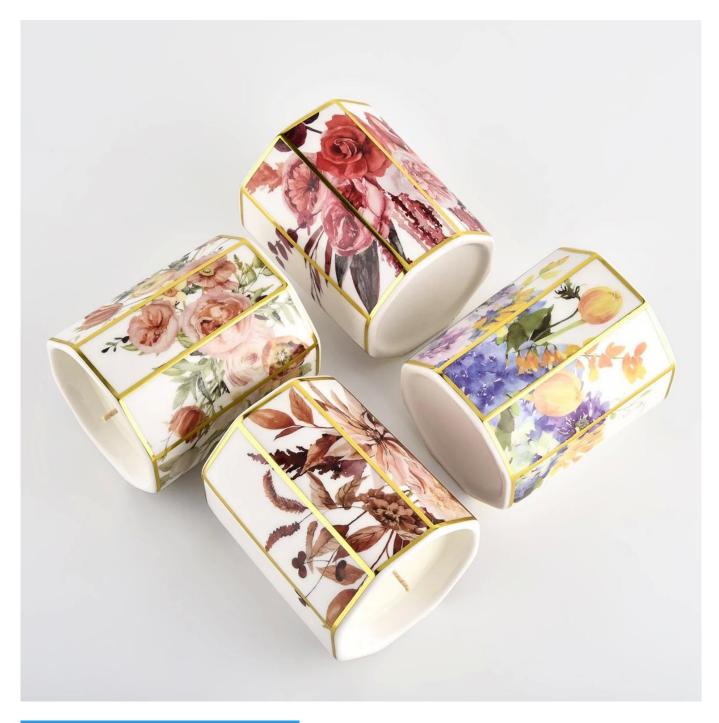

#### luxury ceramic facets ceramic candle holder

#### Candle Jars Description

| Item number. | SCRG210078                                                                                                          |
|--------------|---------------------------------------------------------------------------------------------------------------------|
| Material     | ceramic candle jar                                                                                                  |
| craft        | Tin candle bucket with handle                                                                                       |
| Sample time  | <ol> <li>5 days if there is exist shape and size</li> <li>15 days, if you need new shapes and sizes mold</li> </ol> |
| Packing      | The usual packing                                                                                                   |

| <b>Product Capacity</b>                                                                                          | 500,000 ~ 1,000,000 pieces per month                                                                                                                                                                                                                     |  |  |
|------------------------------------------------------------------------------------------------------------------|----------------------------------------------------------------------------------------------------------------------------------------------------------------------------------------------------------------------------------------------------------|--|--|
| Delivery time                                                                                                    | Within 45 days after sampling and order confirmed                                                                                                                                                                                                        |  |  |
| Payment terms                                                                                                    | 30% deposit by T / T in advance and balance against copy of B / L                                                                                                                                                                                        |  |  |
| Delivery                                                                                                         | By sea, by air, through express and shipping agent acceptable                                                                                                                                                                                            |  |  |
| 1. Home decorations metal candle jar from high quality Product Features 2. Suitable for use at hotel, home, etc. |                                                                                                                                                                                                                                                          |  |  |
| For your choice                                                                                                  | <ol> <li>Various designs and sizes for selection</li> <li>Any artwork or colors</li> <li>Special package as shrink film, color gift box, white gift box, etc.</li> <li>We have a professional workshop and warehouse for ensure delivery time</li> </ol> |  |  |