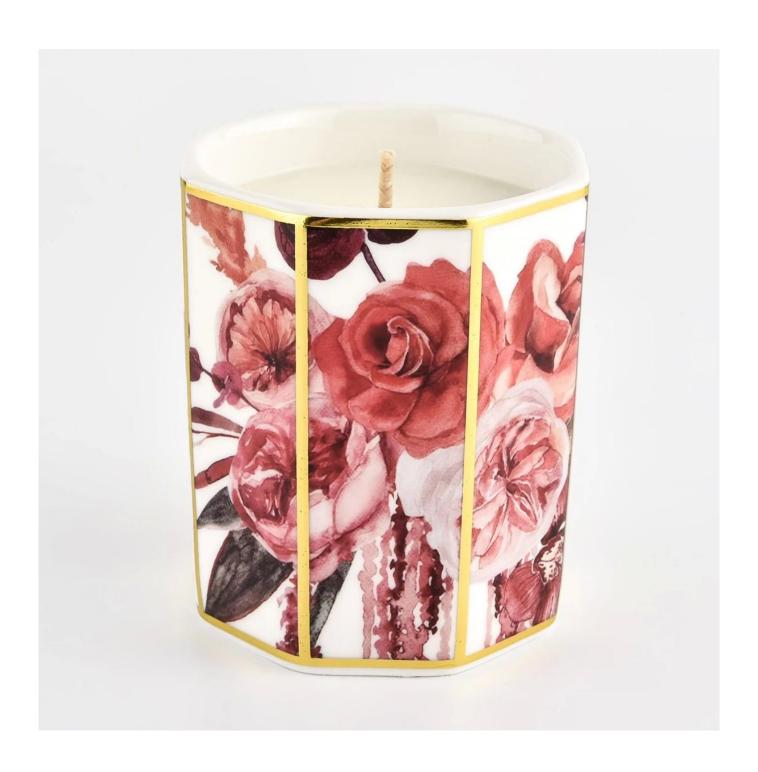

#### luxury ceramic facets ceramic candle holder

#### Candle Jars Description

| Item number. | SCRG210078                                                                                                          |
|--------------|---------------------------------------------------------------------------------------------------------------------|
| Material     | ceramic candle jar                                                                                                  |
| craft        | Tin candle bucket with handle                                                                                       |
| Sample time  | <ol> <li>5 days if there is exist shape and size</li> <li>15 days, if you need new shapes and sizes mold</li> </ol> |
| Packing      | The usual packing                                                                                                   |