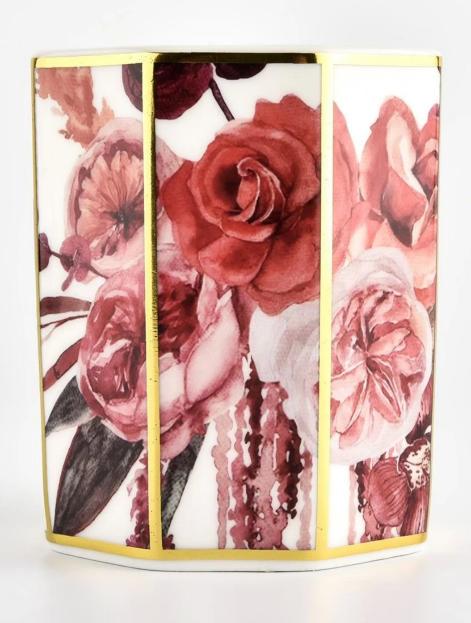

#### luxury ceramic facets ceramic candle holder

#### Candle Jars Description

| Item number. | SCRG210078                                                                                                          |
|--------------|---------------------------------------------------------------------------------------------------------------------|
| Material     | ceramic candle jar                                                                                                  |
| craft        | Tin candle bucket with handle                                                                                       |
| Sample time  | <ol> <li>5 days if there is exist shape and size</li> <li>15 days, if you need new shapes and sizes mold</li> </ol> |
| Packing      | The usual packing                                                                                                   |