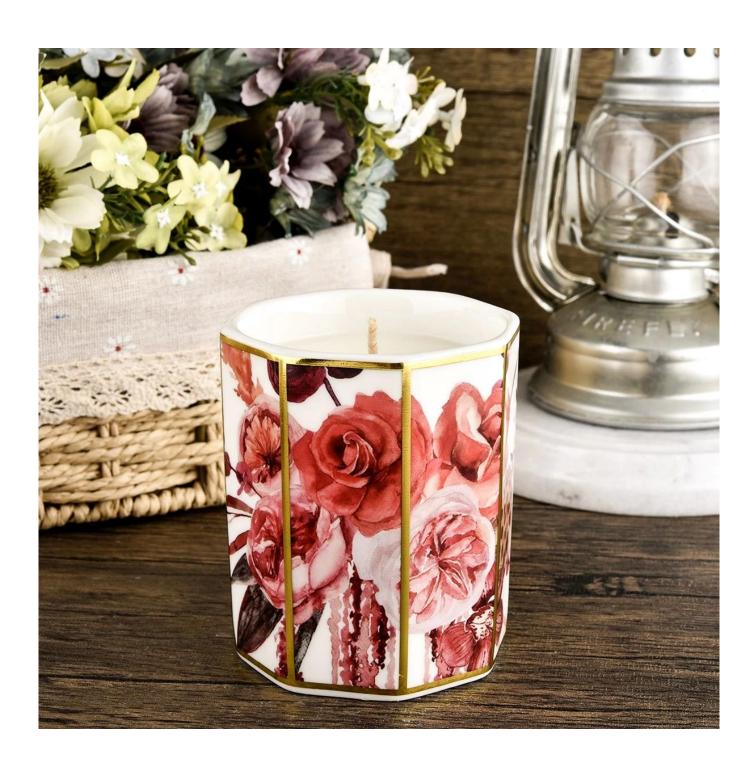

#### luxury ceramic facets ceramic candle holder

#### Candle Jars Description

| Item number. | SCRG210078                                                                                                          |
|--------------|---------------------------------------------------------------------------------------------------------------------|
| Material     | ceramic candle jar                                                                                                  |
| craft        | Tin candle bucket with handle                                                                                       |
| Sample time  | <ol> <li>5 days if there is exist shape and size</li> <li>15 days, if you need new shapes and sizes mold</li> </ol> |
| Packing      | The usual packing                                                                                                   |