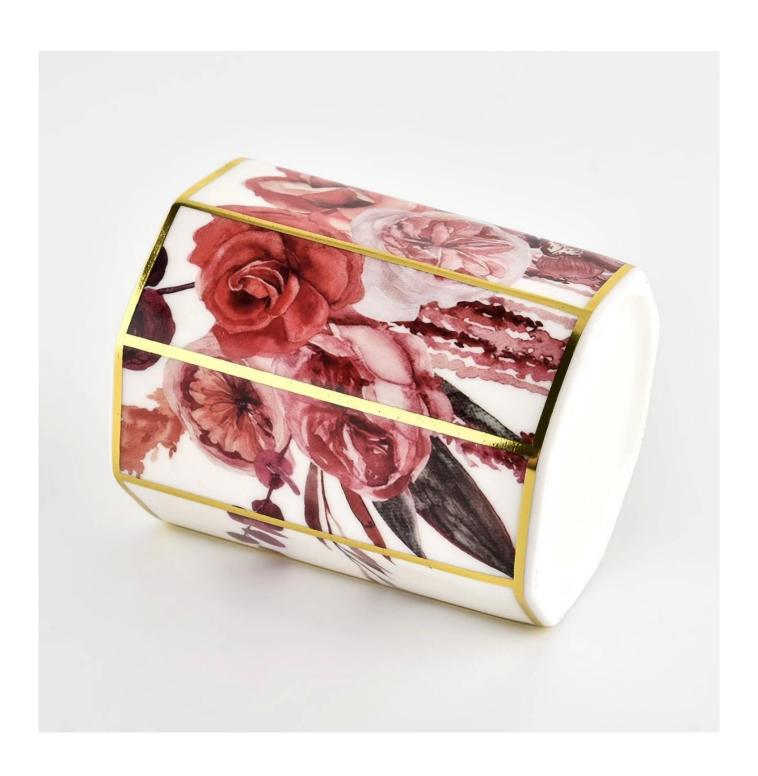

#### luxury ceramic facets ceramic candle holder

#### Candle Jars Description

| Item number. | SCRG210078                                                                                                          |
|--------------|---------------------------------------------------------------------------------------------------------------------|
| Material     | ceramic candle jar                                                                                                  |
| craft        | Tin candle bucket with handle                                                                                       |
| Sample time  | <ol> <li>5 days if there is exist shape and size</li> <li>15 days, if you need new shapes and sizes mold</li> </ol> |
| Packing      | The usual packing                                                                                                   |