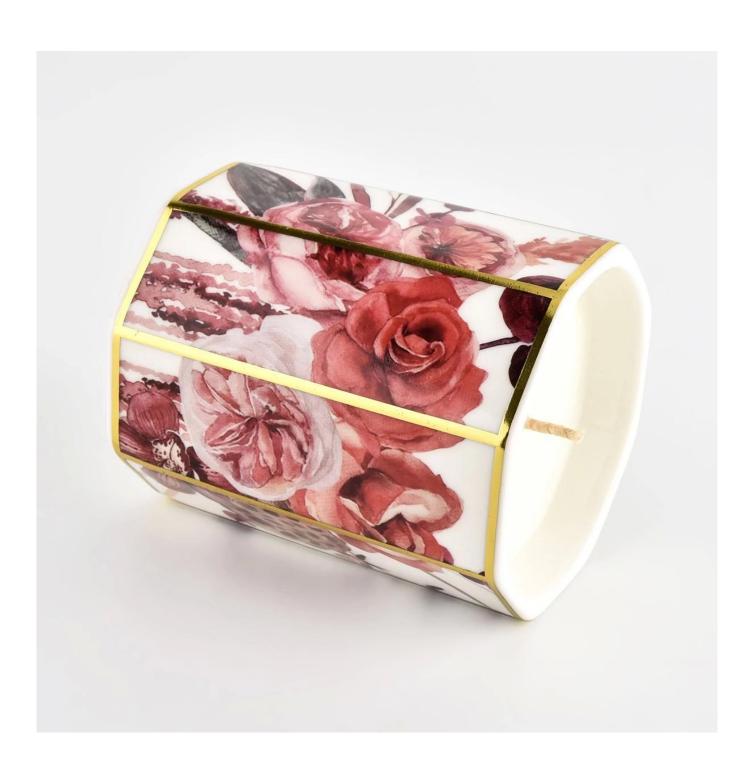

#### luxury ceramic facets ceramic candle holder

#### Candle Jars Description

| Item number. | SCRG210078                                                                                                          |
|--------------|---------------------------------------------------------------------------------------------------------------------|
| Material     | ceramic candle jar                                                                                                  |
| craft        | Tin candle bucket with handle                                                                                       |
| Sample time  | <ol> <li>5 days if there is exist shape and size</li> <li>15 days, if you need new shapes and sizes mold</li> </ol> |
| Packing      | The usual packing                                                                                                   |